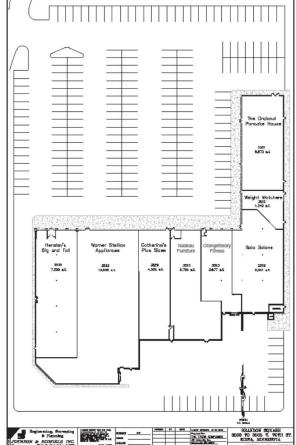

## Join New Tenants Orangetheory Fitness & Nadeau Furniture

| Space 1:     | 4,502 SF        |
|--------------|-----------------|
| Space 2:     | 1,243 SF        |
| Building:    | 48,213 SF       |
| Asking Rent: | \$22.00 -       |
|              | \$25.00 Net PSF |

**Available Spaces** 

#### Comments:

- Directly across form Edina Galleria.
- Near Southdale Mall.
- New tenants Orangetheory Fitness and Nadeau Furniture.