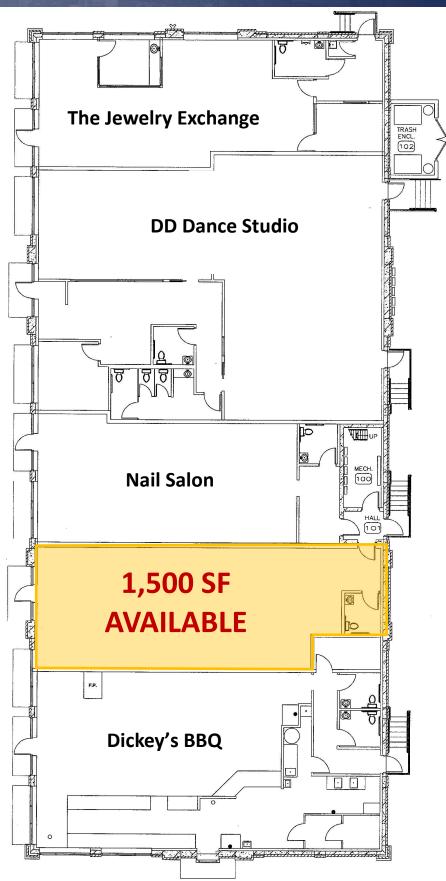

### **PROPERTY INFORMATION**

ADDRESS 3090 Courthouse Lane

CITY, STATE Eagan, MN

**BUILDING SIZE** 9,723 SF

YEAR BUILT 2001

LOT SIZE 1.61 Acres

SPACE AVAILABLE 1,500 SF

**ASKING RENT** \$14.00 - \$16.00 PSF NNN

# CO-TENANTS Dickey's BBQ DD Dance Studio The Jewelry Exchange Nail Salon