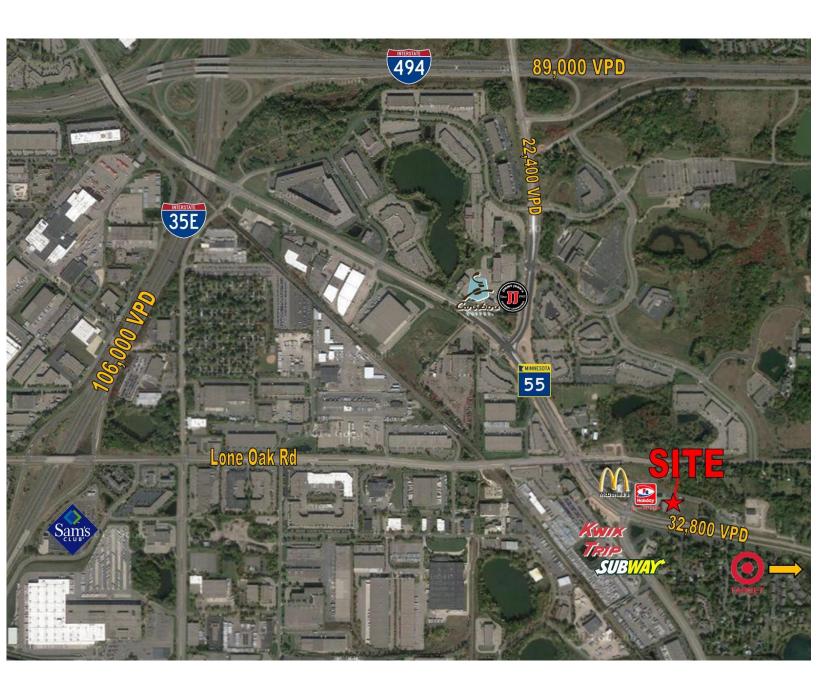

### **COMMENTS**

- Courthouse Lane is a newer retail development that has been serving this market for over a decade.
- Strong daytime population with three major employers in two miles aid in the success of the existing retailers and service providers. More than 1,000,000 SF of office and industrial buildings and over 33,000 residents are located within 3 miles of Courthouse Center. With Holiday Gas adjacent to this center and Dickey's BBQ this center receives a steady flow of daily traffic.

## Target Caribou Coffee Jimmy Johns Subway

| TRAFFIC COUNTS |            |  |
|----------------|------------|--|
| HIGHWAY 55     | 32,000 VPD |  |
| DODD RD        | 15,500 VPD |  |