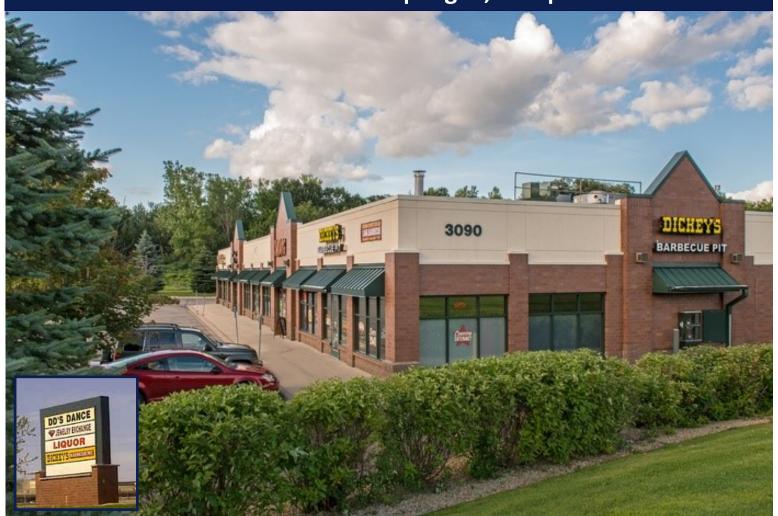

## **COURTHOUSE LANE FOR LEASE LAST SPACE REMAINING!**

3090 Courthouse Lane | Eagan, MN | 55121

1,500 SF Available

**Nancy Murdakes Brown** 

612.465.8528 nancy@upland.com

REAL ESTATE GROUP, INC.

Look Upland. Where Properties & People Unite! www.upland.com

### **PROPERTY INFORMATION**

ADDRESS 3090 Courthouse Lane

CITY, STATE Eagan, MN

**BUILDING SIZE** 9,723 SF

YEAR BUILT 2001

LOT SIZE 1.61 Acres

SPACE AVAILABLE 1,500 SF

**ASKING RENT** \$14.00 - \$16.00 PSF NNN

# CO-TENANTS Dickey's BBQ DD Dance Studio The Jewelry Exchange Nail Salon