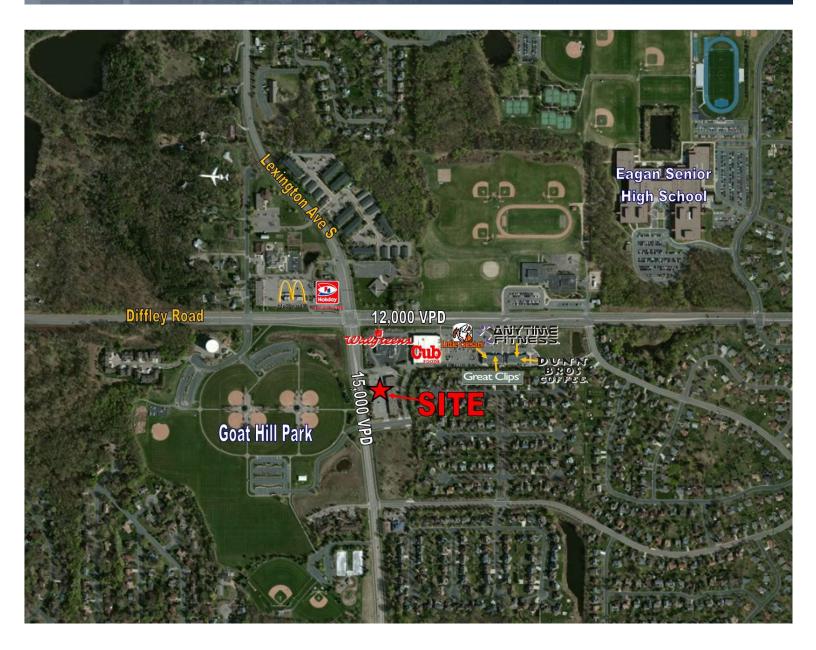

### COMMENTS

- Available space has furniture, fixtures, and equipment left in space and is fairly new
- The center is located at the southeast corner of Lexington
   Avenue and Diffley Road in Eagan, MN. Across from the
   Goat Hill Park baseball fields; this center becomes a hotbed
   for consumer activity during the spring, summer and even
   fall months due to the high volume of sporting events
   hosted here

### **MAJOR AREA TENANTS**

Walgreens

**Cub Foods** 

McDonald's

**Holiday Gas Station** 

**Dunn Bros Coffee** 

| TDAFFIC | COUNTS |
|---------|--------|
| IRAFEIC | COHNIS |
|         |        |

**LEXINGTON AVE S** 15,000 VPD

**DIFFLEY RD** 12,000 VPD

THIS INFORMATION HAS BEEN SECURED FROM SOURCES WE BELIEVE TO BE RELIABLE, BUT WE MAKE NO REPRESENTATIONS OR WARRANTIES, EXPRESSED OR IMPLIED, AS TO THE ACCURACY OF THE INFORMATION. REFERENCES TO SQUARE FOOTAGE OR AGE ARE APPROXIMATE. UPLAND HAS NOT REVIEWED OR VERIFIED THIS INFORMATION. BUYER MUST VERIFY THE INFORMATION AND BEARS ALL RISK FOR ANY INACCURACIES.