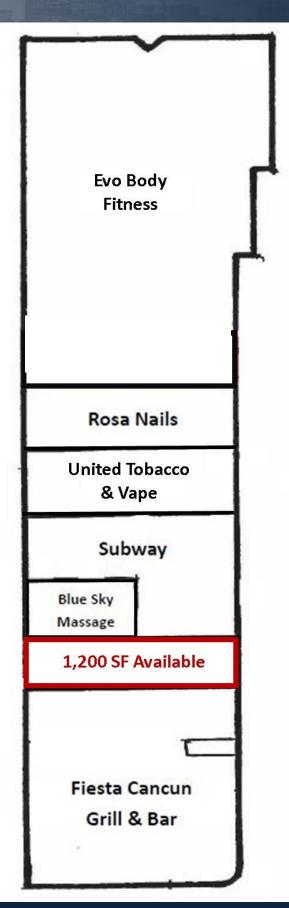

#### **PROPERTY INFORMATION**

ADDRESS 4250 Lexington Ave South

CITY, STATE Eagan, MN

BUILDING SIZE 18,360 SF

YEAR BUILT 1986

**LOT SIZE** 2.41 Acres

**SPACE AVAILABLE** 1,200 SF

ASKING RENT \$20.00 PSF Net

| TENANTS                   |
|---------------------------|
| Subway                    |
| Evo Body Fitness          |
| Fiesta Cancun Grill & Bar |
| United Tobacco & Vape     |