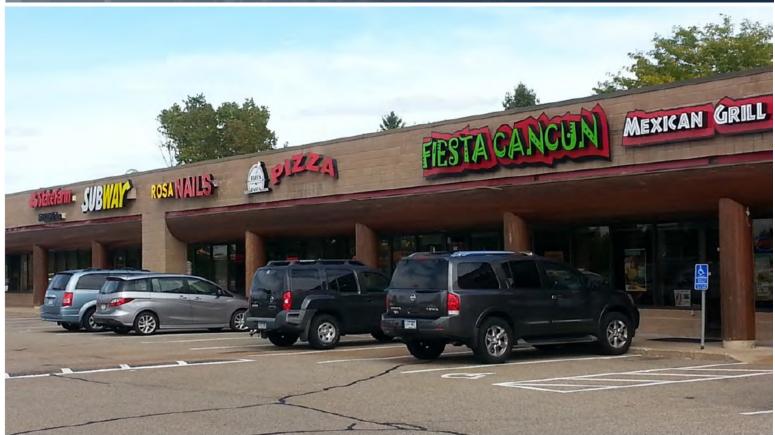

### COMMENTS

- Available space has furniture, fixtures, and equipment left in space and is fairly new
- The center is located at the southeast corner of Lexington
   Avenue and Diffley Road in Eagan, MN. Across from the
   Goat Hill Park baseball fields; this center becomes a hotbed
   for consumer activity during the spring, summer and even
   fall months due to the high volume of sporting events
   hosted here

| TENANTS                   |
|---------------------------|
| Subway                    |
| Evo Body Fitness          |
| Fiesta Cancun Grill & Bar |
| United Tobacco & Vape     |