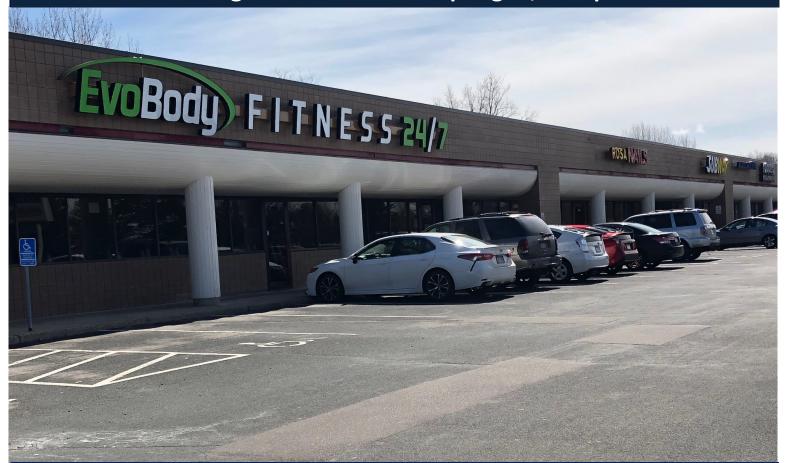

# Last Space Available | Former Pizza Place

**Chad Sturm** 

612.436.1122

chad@upland.com

50 South 6th Street | Suite 1418 Minneapolis, MN | 55402

REAL ESTATE GROUP, INC.

Look Upland. Where Properties & People Unite!

### COMMENTS

- Available space has furniture, fixtures, and equipment left in space and is fairly new
- The center is located at the southeast corner of Lexington
   Avenue and Diffley Road in Eagan, MN. Across from the
   Goat Hill Park baseball fields; this center becomes a hotbed
   for consumer activity during the spring, summer and even
   fall months due to the high volume of sporting events
   hosted here