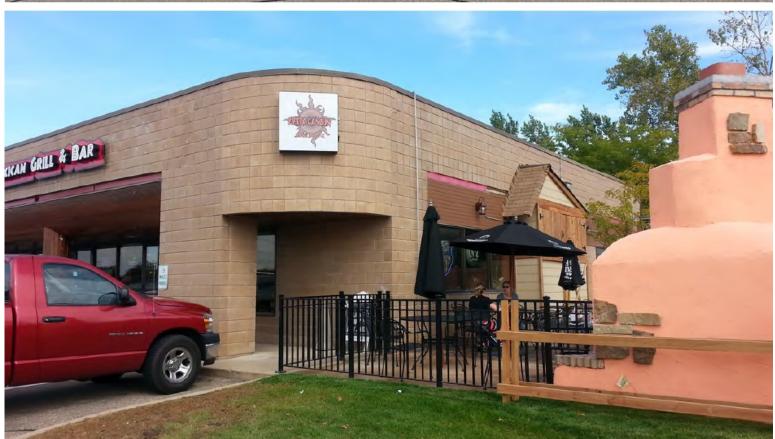

### COMMENTS

- Available space has furniture, fixtures, and equipment left in space and is fairly new
- The center is located at the southeast corner of Lexington
   Avenue and Diffley Road in Eagan, MN. Across from the
   Goat Hill Park baseball fields; this center becomes a hotbed
   for consumer activity during the spring, summer and even
   fall months due to the high volume of sporting events
   hosted here

| TENANTS                   |
|---------------------------|
| Subway                    |
| Evo Body Fitness          |
| Fiesta Cancun Grill & Bar |
| United Tobacco & Vape     |