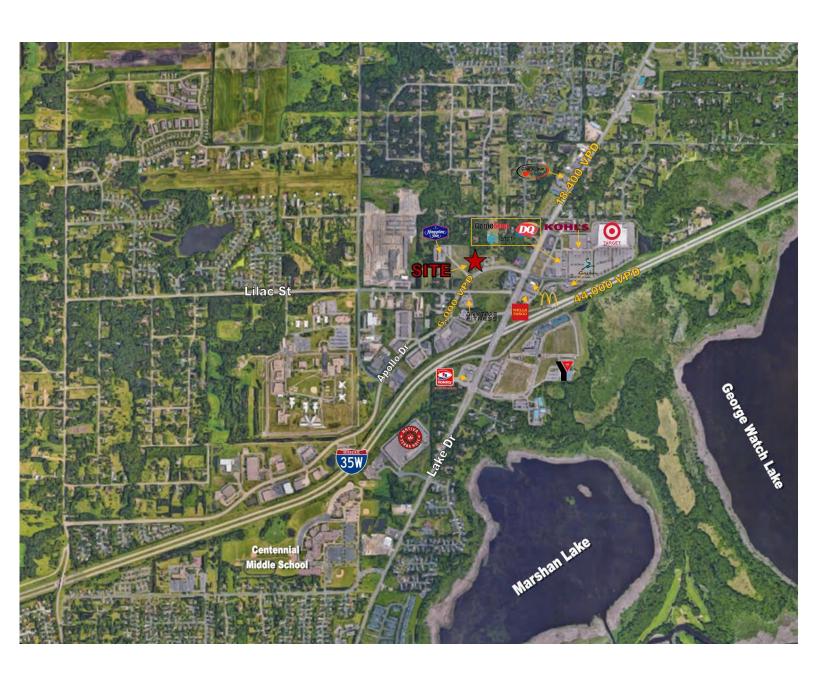

| NEARBY RETAILERS     |  |
|----------------------|--|
| Target               |  |
| Kohls                |  |
| Wells Fargo          |  |
| Hampton inn & Suites |  |
| McDonalds            |  |

| Traffic Counts |            |  |
|----------------|------------|--|
| APOLLO DR      | 6,000 VPD  |  |
| ı-35W          | 44,000 VPD |  |
| LAKE DR        | 18,400 VPD |  |