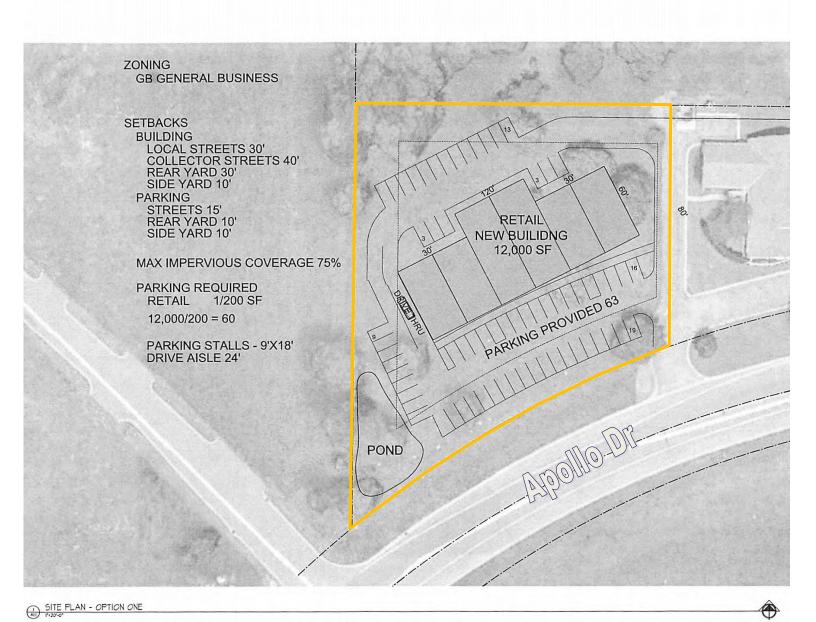

#### **PROPERTY INFORMATION**

ADDRESS Lake Drive & Apollo Drive

CITY, STATE Lino Lakes, MN

**BUILDING SIZE** 12,000 SF

LOT SIZE 1.5 Ac

SPACE AVAILABLE 1,200 SF—12,000 SF

ASKING RENT Market

CAM & TAXES TBD

PARKING 63 Spaces

**ZONING** General Business—GB

**COUNTY** Anoka

| Wildlife<br>Refuge<br>Becker                   | St Oroix<br>National<br>Scenic<br>Rivervay<br>Dresser |
|------------------------------------------------|-------------------------------------------------------|
| Elk River  Buffalo  Coon Rapids  Coon Rapids   | Forest Lake Go                                        |
| 60 To                                          | Stillwater Stillwater                                 |
| Minnetonka  Eden Prairie  Waconia  Bloomington | Woodbury 35                                           |
| pryvod chaska Burnsvilli rijerica              | Hastings (B) Elles                                    |
| Laker                                          | Miesville Hager City Fed Wing                         |