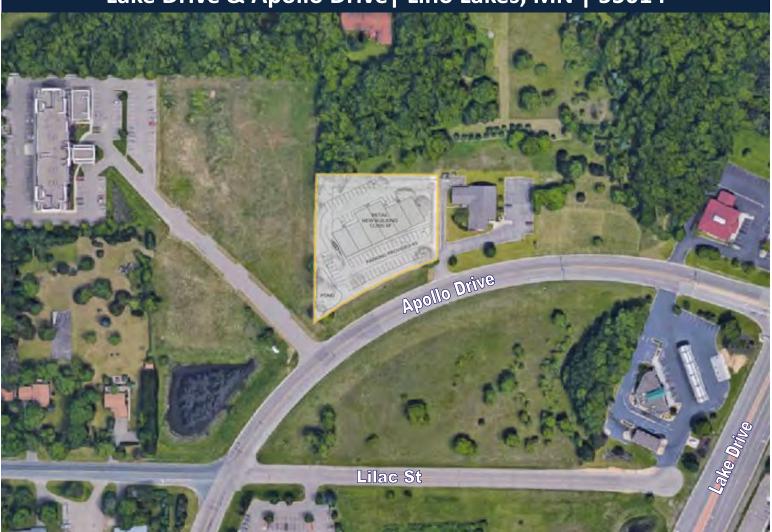

# LINO LAKES RETAIL

Lake Drive & Apollo Drive | Lino Lakes, MN | 55014

#### **PROPERTY INFORMATION**

ADDRESS Lake Drive & Apollo Drive

CITY, STATE Lino Lakes, MN

**BUILDING SIZE** 12,000 SF

LOT SIZE 1.5 Ac

SPACE AVAILABLE 1,200 SF—12,000 SF

ASKING RENT Market

CAM & TAXES TBD

PARKING 63 Spaces

**ZONING** General Business—GB

**COUNTY** Anoka

| Wildlife<br>Refuge<br>Becker                   | St Oroix<br>National<br>Scenic<br>Rivervay<br>Dresser |
|------------------------------------------------|-------------------------------------------------------|
| Elk River  Buffalo  Coon Rapids  Coon Rapids   | Forest Lake Go                                        |
| 60 To                                          | Stillwater Stillwater                                 |
| Minnetonka  Eden Prairie  Waconia  Bloomington | Woodbury 35                                           |
| pryvod chaska Burnsvilli rijerica              | Hastings (B) Elles                                    |
| Laker                                          | Miesville Hager City Fed Wing                         |