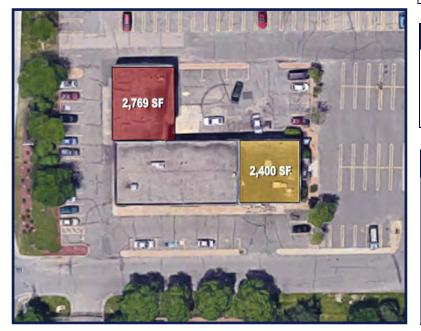

## PROPERTY OVERVIEW

| PROPERTY    | <b>INFORMATION</b> |
|-------------|--------------------|
| I KOI EKIII | IN CINIVIATION     |

**BUILDING SIZE** 9,893 SF

**LOT SIZE** 0.71

**SPACE 1** 2,400 SF

**SPACE 2** 2,769 SF