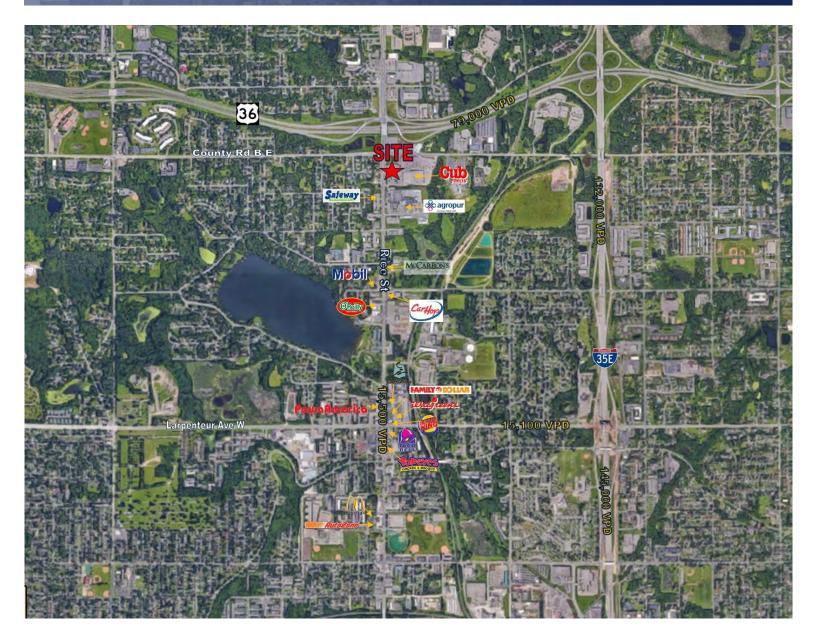

| NEARBY RETAILERS         |  |
|--------------------------|--|
| Cub Foods                |  |
| Subway                   |  |
| Arby's                   |  |
| Hub Hobby Center         |  |
| McCarron's Pub and Grill |  |

| Traffic Counts |            |  |
|----------------|------------|--|
| Hwy 36         | 79,000 VPD |  |
| RICE ST        | 17,000 VPD |  |
| I-35 E         | 64,000 VPD |  |

#### **COMMENTS**

- Easy access to Highway 36.
- Located on the corner of Rice St and County Rd B.
- Adjacent to Cub Foods.