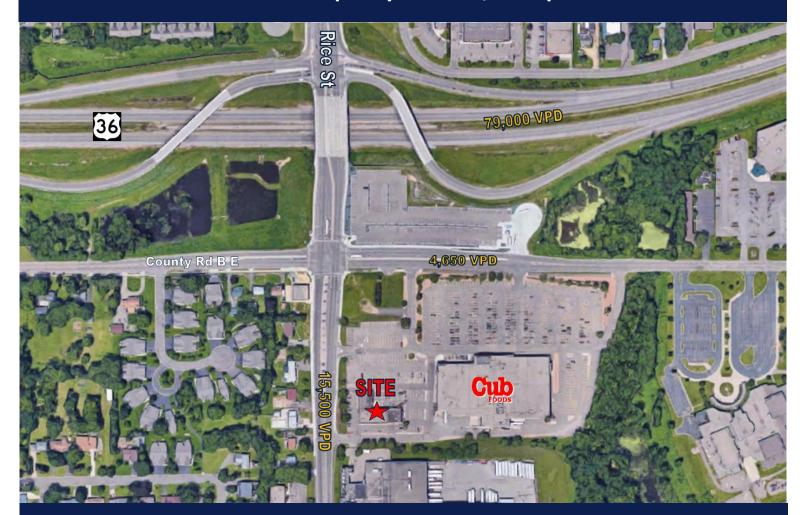

| Traffic Counts |            |  |
|----------------|------------|--|
| Hwy 36         | 79,000 VPD |  |
| RICE ST        | 17,000 VPD |  |
| I-35 E         | 64,000 VPD |  |

#### **COMMENTS**

- Easy access to Highway 36.
- Located on the corner of Rice St and County Rd B.
- Adjacent to Cub Foods.