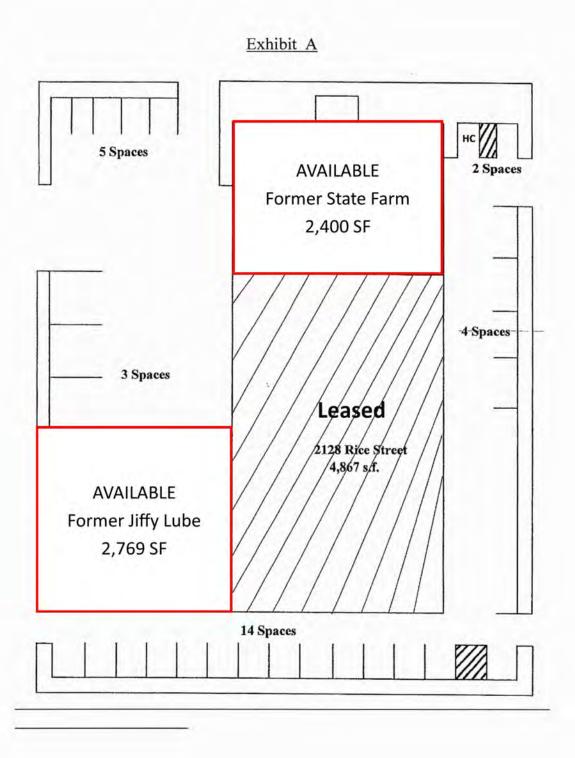

## PROPERTY OVERVIEW

| PROPERTY    | <b>INFORMATION</b> |
|-------------|--------------------|
| I KOI EKIII | IN CINIVIATION     |

**BUILDING SIZE** 9,893 SF

**LOT SIZE** 0.71

**SPACE 1** 2,400 SF

**SPACE 2** 2,769 SF