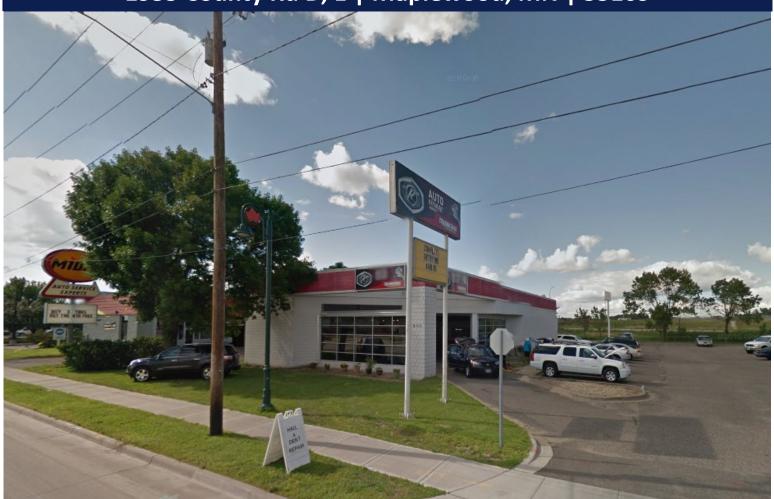

# FORMER ZIEBART BUILDING

1955 County Rd D, E | Maplewood, MN | 55109

4,694 SF Available

### **PROPERTY INFORMATION**

ADDRESS 1955 County Rd D East

CITY, STATE Maplewood, MN

**BUILDING SIZE** 4,694 SF

**LOT SIZE** 0.72 Acres

LEASE RATE Market

TAXES TBD

PARKING 32 Spaces

**ZONING** BC

**COUNTY** Ramsey

YEAR BUILT 1983

| Wildlif<br>Refugi<br>Becker |              |             |                       |               | St Croix<br>National<br>Scenic<br>Riverway |
|-----------------------------|--------------|-------------|-----------------------|---------------|--------------------------------------------|
| Monticello                  | Elk River    | 6           | Forest Lake           | Scandia       | Dresser 65                                 |
| Buffalo                     | ertville     | Coon Rapids | 3550                  |               | 64 New                                     |
| (8)                         | 99           | 9           |                       | Stillwater 35 | Richmond                                   |
|                             | Minnetonka   |             | St aul 95<br>Woodbury |               | 35)                                        |
| Orwood Waconia              | Edep/Prairie |             | 100                   |               | River Falls                                |
| 1693                        |              | Lakeville   |                       | astings       | Ellsv                                      |
| andorson 19                 | New Prague   |             | (52)                  | Miesville     | Hager City<br>Red Wing                     |

#### **COMMENTS**

 Great opportunity to grow your automotive business in the city of Maplewood adjacent to the mall.