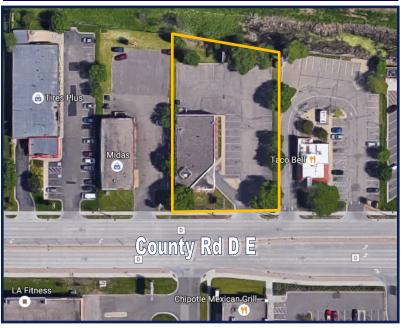

### **PROPERTY INFORMATION**

ADDRESS 1955 County Rd D East

CITY, STATE Maplewood, MN

**BUILDING SIZE** 4,694 SF

**LOT SIZE** 0.72 Acres

LEASE RATE Market

TAXES TBD

PARKING 32 Spaces

| NEARBY RETAILERS |  |  |  |  |
|------------------|--|--|--|--|
| Maplewood Mall   |  |  |  |  |
| LA Fitness       |  |  |  |  |
| Taco Bell        |  |  |  |  |
| Chipotle         |  |  |  |  |
| Wendy's          |  |  |  |  |