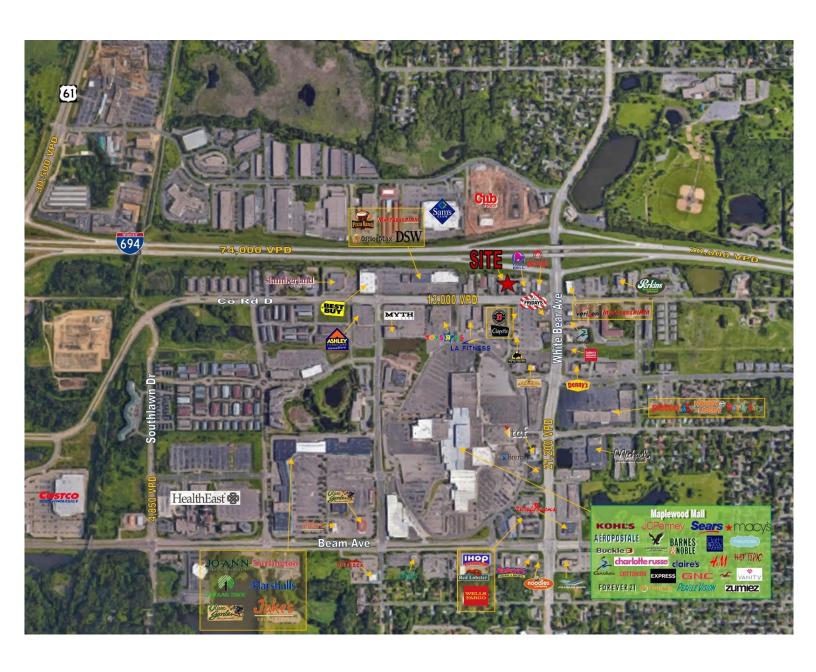

| NEARBY RETAILERS |  |  |  |  |
|------------------|--|--|--|--|
| Maplewood Mall   |  |  |  |  |
| LA Fitness       |  |  |  |  |
| Taco Bell        |  |  |  |  |
| Chipotle         |  |  |  |  |
| Wendy's          |  |  |  |  |

| Traffic Counts   |            |  |  |  |
|------------------|------------|--|--|--|
| ı-694            | 74,000 VPD |  |  |  |
| WHITE BEAR AVE N | 32,000 VPD |  |  |  |
| COUNTY RD D EAST | 13,000 VPD |  |  |  |

#### **COMMENTS**

 Great opportunity to grow your automotive business in the city of Maplewood adjacent to the mall.