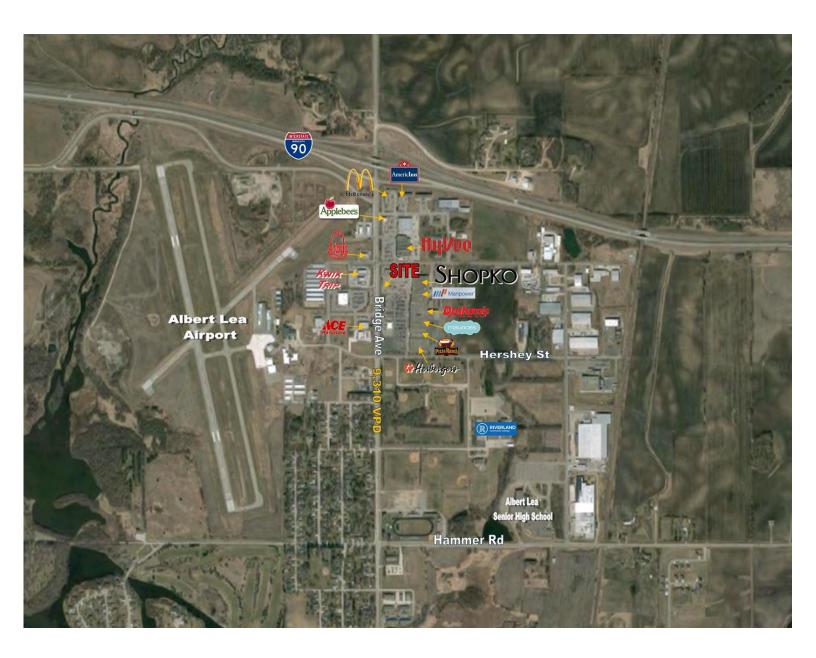

| NEARBY RETAILERS |
|------------------|
| HyVee            |
| Dunham's         |
| Herbergers       |
| Ace Hardware     |
| Applebee's       |

| TRAFFIC COUNTS |           |  |
|----------------|-----------|--|
| HERSHEY ST     | 2,172 VPD |  |
| BRIDGE AVE     | 9,310 VPD |  |

#### COMMENTS

- Located in the Northern part of Albert
  Lea just south of Interstate 90.
- Outparcel to Northbridge Mall that is home to Dunham's Sports, Herberger's, Anytime Fitness and Pizza Ranch.