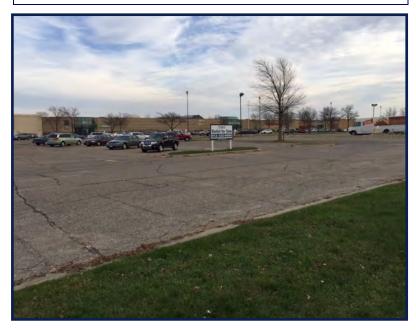

## 0.77 Acre Outlot Available

#### COMMENTS

- Located in the Northern part of Albert
  Lea just south of Interstate 90.
- Outparcel to Northbridge Mall that is home to Dunham's Sports, Herberger's, Anytime Fitness and Pizza Ranch.