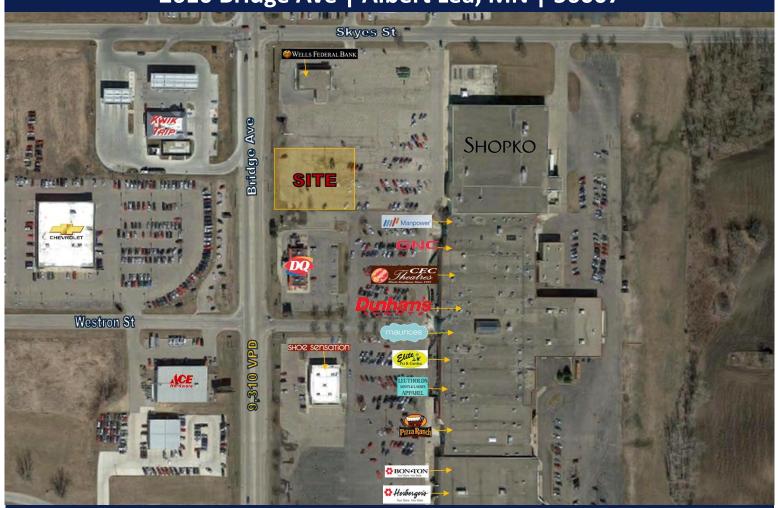

## 0.77 Acre Outlot Available

| NEARBY RETAILERS |
|------------------|
| HyVee            |
| Dunham's         |
| Herbergers       |
| Ace Hardware     |
| Applebee's       |

| TRAFFIC COUNTS |           |  |
|----------------|-----------|--|
| HERSHEY ST     | 2,172 VPD |  |
| BRIDGE AVE     | 9,310 VPD |  |

#### COMMENTS

- Located in the Northern part of Albert
  Lea just south of Interstate 90.
- Outparcel to Northbridge Mall that is home to Dunham's Sports, Herberger's, Anytime Fitness and Pizza Ranch.