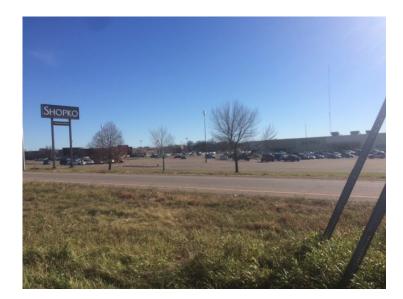

#### **PROPERTY INFORMATION**

ADDRESS 501 Highway 10 SE

CITY, STATE St. Cloud, MN

**LOT SIZE** 0.64 Acres

**SALE PRICE** \$334,536

**TAXES** \$12,604

PARKING Mall parking lot

**ZONING** C-5 Highway Commercial

| NEARBY RETAILERS |  |  |
|------------------|--|--|
| Target           |  |  |
| Shopko           |  |  |
| Arby's           |  |  |
| Burger King      |  |  |
| U-Haul           |  |  |

| TRAFFIC COUNTS |            |  |
|----------------|------------|--|
| Hwy 10         | 24,300 VPD |  |
| MN Hwy 23      | 25,500 VPD |  |