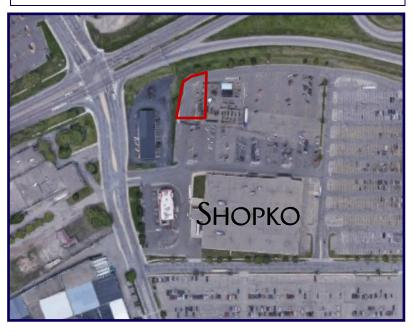

# SHOPKO OUTLOT

501 Highway 10 SE | St. Cloud, MN | 56304

0.64 Acre Outlot Available

#### **PROPERTY INFORMATION**

ADDRESS 501 Highway 10 SE

CITY, STATE St. Cloud, MN

**LOT SIZE** 0.64 Acres

**SALE PRICE** \$334,536

**TAXES** \$12,604

PARKING Mall parking lot

**ZONING** C-5 Highway Commercial