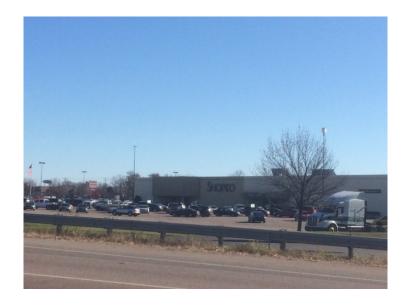

#### **PROPERTY INFORMATION**

ADDRESS 501 Highway 10 SE

CITY, STATE St. Cloud, MN

**LOT SIZE** 0.64 Acres

**SALE PRICE** \$334,536

**TAXES** \$12,604

PARKING Mall parking lot

**ZONING** C-5 Highway Commercial

| NEARBY RETAILERS |  |  |
|------------------|--|--|
| Target           |  |  |
| Shopko           |  |  |
| Arby's           |  |  |
| Burger King      |  |  |
| U-Haul           |  |  |

| TRAFFIC COUNTS |            |  |
|----------------|------------|--|
| Hwy 10         | 24,300 VPD |  |
| MN Hwy 23      | 25,500 VPD |  |