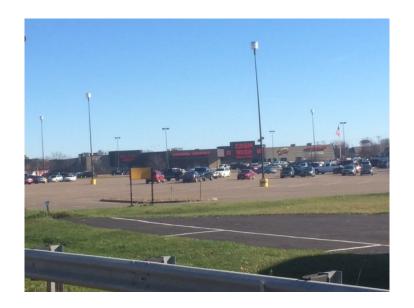

#### **PROPERTY INFORMATION**

ADDRESS 501 Highway 10 SE

CITY, STATE St. Cloud, MN

**LOT SIZE** 0.64 Acres

**SALE PRICE** \$334,536

**TAXES** \$12,604

PARKING Mall parking lot

**ZONING** C-5 Highway Commercial

#### **COMMENTS**

- Visible and easily accessible from MN Hwy 23.
- Located near St. Cloud State University.
- 65 miles away from the Twin Cities.