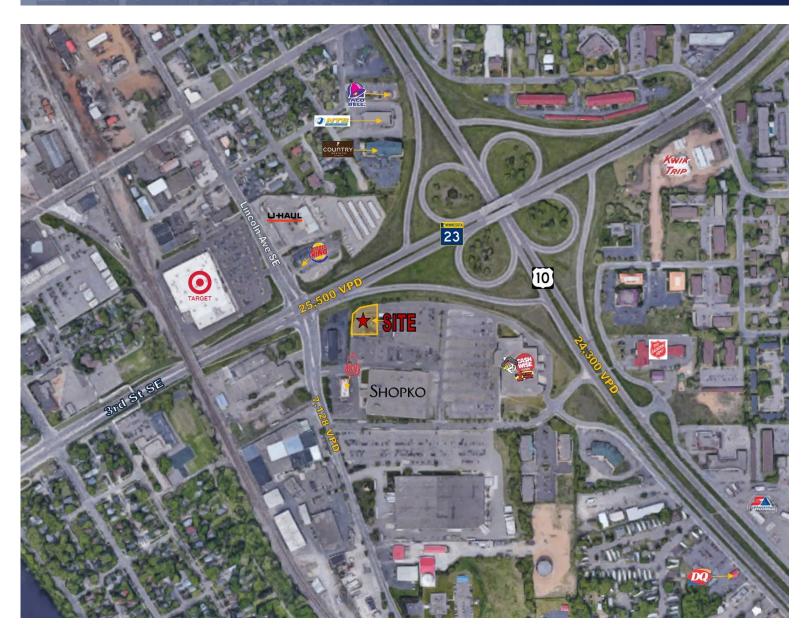

| NEARBY RETAILERS |  |  |
|------------------|--|--|
| Target           |  |  |
| Shopko           |  |  |
| Arby's           |  |  |
| Burger King      |  |  |
| U-Haul           |  |  |

| TRAFFIC COUNTS |            |  |
|----------------|------------|--|
| Hwy 10         | 24,300 VPD |  |
| MN Hwy 23      | 25,500 VPD |  |

#### **COMMENTS**

- Visible and easily accessible from MN Hwy 23.
- Located near St. Cloud State University.
- 65 miles away from the Twin Cities.