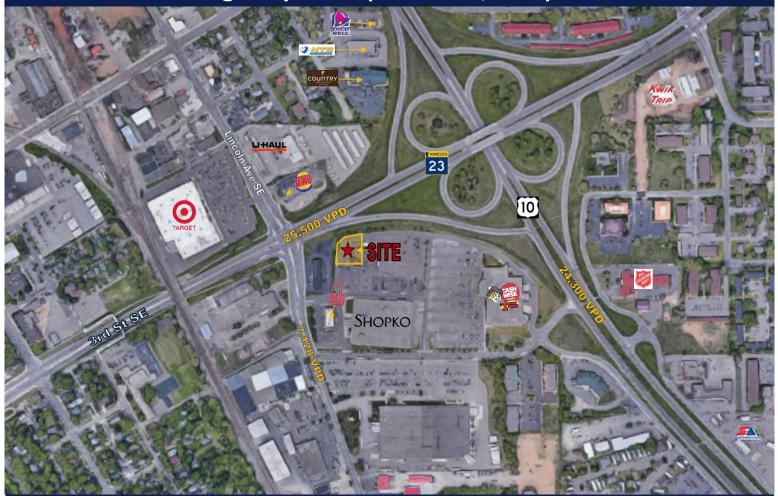

| NEARBY RETAILERS |  |  |
|------------------|--|--|
| Target           |  |  |
| Shopko           |  |  |
| Arby's           |  |  |
| Burger King      |  |  |
| U-Haul           |  |  |

| TRAFFIC COUNTS |            |  |
|----------------|------------|--|
| Hwy 10         | 24,300 VPD |  |
| MN Hwy 23      | 25,500 VPD |  |

#### **COMMENTS**

- Visible and easily accessible from MN Hwy 23.
- Located near St. Cloud State University.
- 65 miles away from the Twin Cities.