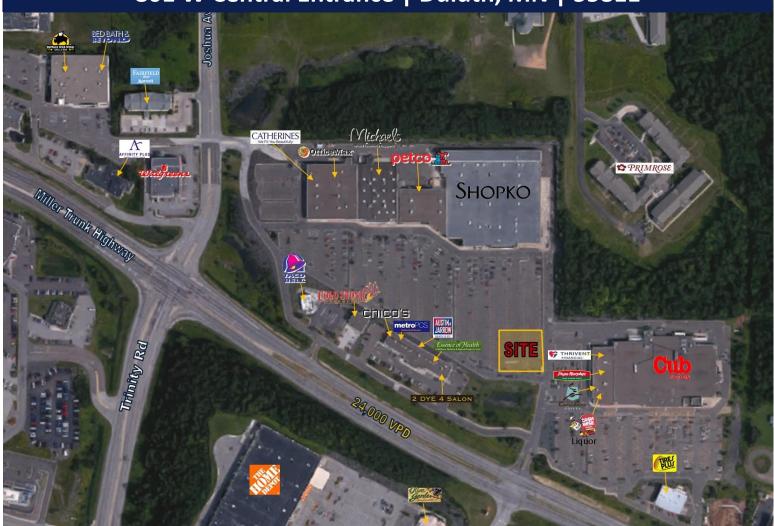

# SHOPKO OUTLOT

801 W Central Entrance | Duluth, MN | 55811

## 0.54 Acre Outlot Available

#### **COMMENTS**

- Visibility from W Central Entrance.
- Located near University of Minnesota-Duluth.
- Frontage road separates property from Miller Trunk Highway.