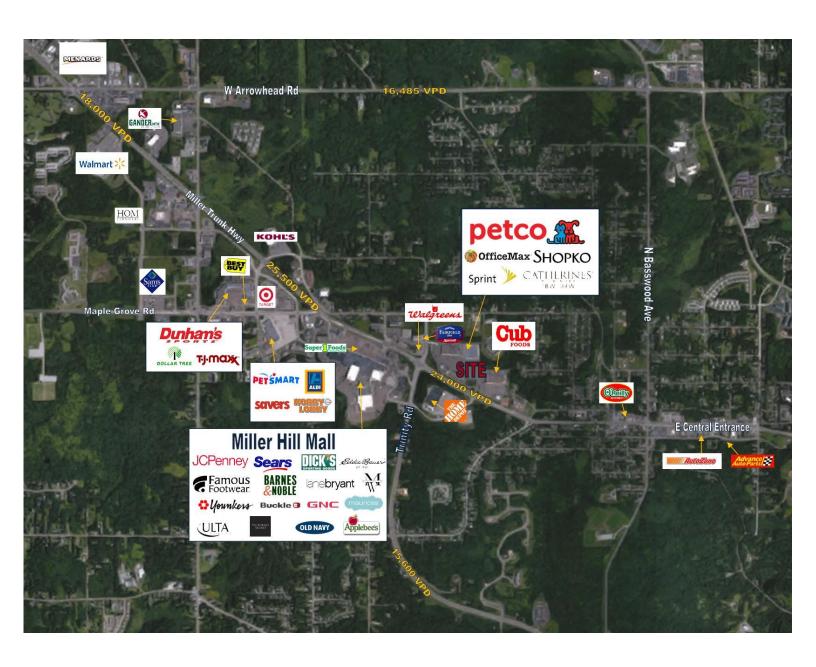

#### **COMMENTS**

- Visibility from W Central Entrance.
- Located near University of Minnesota-Duluth.
- Frontage road separates property from Miller Trunk Highway.