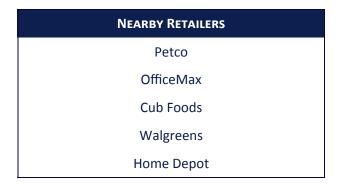

#### **COMMENTS**

- Visibility from W Central Entrance.
- Located near University of Minnesota-Duluth.
- Frontage road separates property from Miller Trunk Highway.