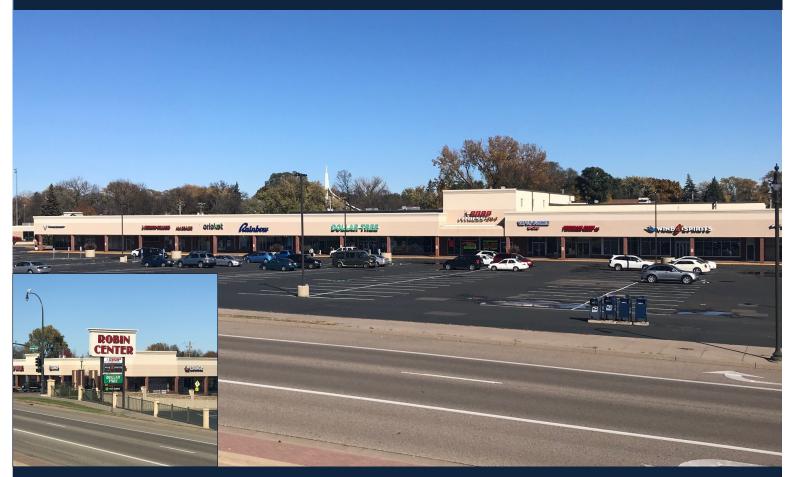

#### TENANTS

| Dollar Tree       | CVS Pharmacy       |
|-------------------|--------------------|
| Rainbow Apparel   | Snap Fitness       |
| Chiropractic Care | Fresenius Dialysis |
| Sherwin Williams  | U.S. Post Office   |
| Boost Mobile      | Car X              |
| Broadway Pizza    | H&R Block          |

#### COMMENTS

- Robin Center has been a community center that has been servicing the patrons of Robbinsdale, Crystal and sections of New Hope for decades. Renovated in 2007, Robin Center has attracted nationally known retailers such as CVS Pharmacy, Dollar Tree, Car X, Rainbow Apparel and Snap Fitness and service providers such as the US Post Office. It is positioned well along Co Rd 81 (Bottineau Blvd) and offers convenient access and ample off street parking.
- Attractive retail rates and low operating expenses make Robin Center a perfect location for any retail, office or professional service.