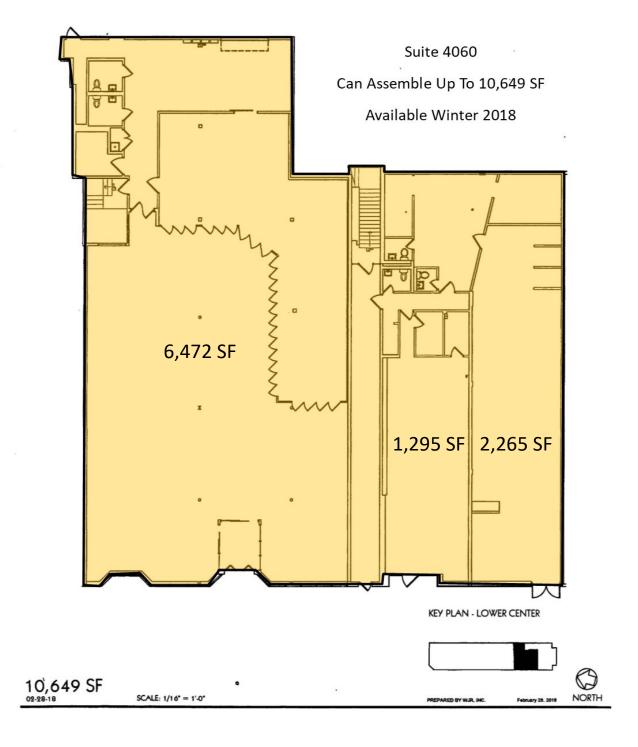

#### SPACE AVAILABLE -- LOWER CENTER

| SUITE 4090 | 2,333 SF Available Fall 2018 |
|------------|------------------------------|
|            |                              |

- SUITE 40606,472 SF Available Winter 2018
- SUITE 4050 2,265 SF Available Winter 2018

CAN ASSEMBLE UP TO 10,649 SF AVAILABLE WINTER 2018

| LEASE RATE | \$12.00-\$14.00 |
|------------|-----------------|
|            | 912.00 91 n.00  |

CAM & TAXES 2018 \$3.74 PSF

ZONING DD2 Downtown District