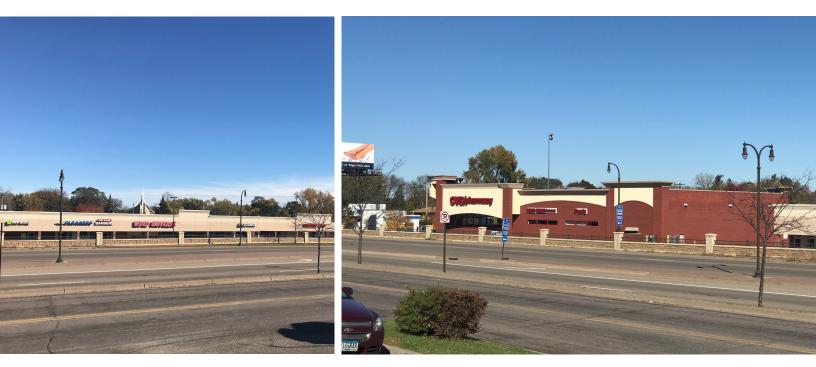

## **PROPERTY OVERVIEW**

#### **PROPERTY INFORMATION**

Ν

| Address       | 4044-4152 Lakeland Ave |
|---------------|------------------------|
| CITY, STATE   | Robbinsdale, MN        |
| BUILDING SIZE | 84,170 SF              |
|               |                        |

#### COMMENTS

- Robin Center has been a community center that has been servicing the patrons of Robbinsdale, Crystal and sections of New Hope for decades. Renovated in 2007, Robin Center has attracted nationally known retailers such as CVS Pharmacy, Dollar Tree, Car X, Rainbow Apparel and Snap Fitness and service providers such as the US Post Office. It is positioned well along Co Rd 81 (Bottineau Blvd) and offers convenient access and ample off street parking.
- Attractive retail rates and low operating expenses make Robin Center a perfect location for any retail, office or professional service.