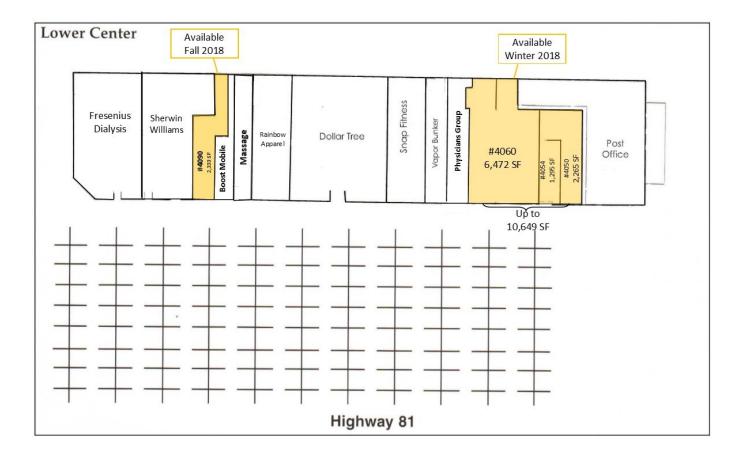

#### SPACE AVAILABLE -- LOWER CENTER

| SUITE 4090 | 2,333 SF Available Fall 2018 |
|------------|------------------------------|
|            |                              |

- SUITE 40606,472 SF Available Winter 2018
- SUITE 4050 2,265 SF Available Winter 2018

CAN ASSEMBLE UP TO 10,649 SF AVAILABLE WINTER 2018

| LEASE RATE | \$12.00-\$14.00 |
|------------|-----------------|
|            | 912.00 91 n.00  |

CAM & TAXES 2018 \$3.74 PSF

ZONING DD2 Downtown District

## **FLOOR PLAN**

Suite 4090 2,333 SF Available Fall 2018

KEY PLAN - LOWER CENTER

PREPARED BY WJR, INC.

THIS INFORMATION HAS BEEN SECURED FROM SOURCES WE BELIEVE TO BE RELIABLE, BUT WE MAKE NO REPRESENTATIONS OR WARRANTIES, EXPRESSED OR IMPLIED, AS TO THE ACCURACY OF THE INFORMATION. REFERENCES TO SQUARE FOOTAGE OR AGE ARE APPROXIMATE. UPLAND HAS NOT REVIEWED OR VERIFIED THIS INFORMATION. BUYER MUST VERIFY THE INFORMATION AND BEARS ALL RISK FOR ANY INACCURACIES.