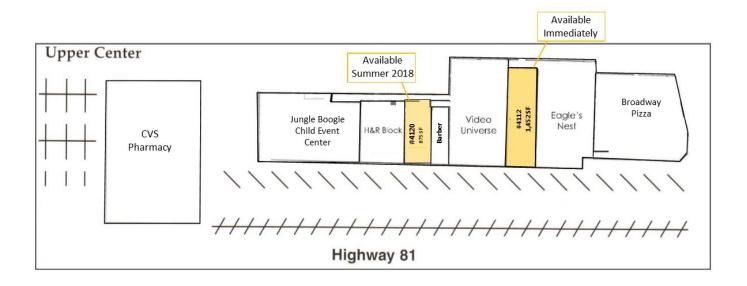

#### SPACE AVAILABLE — UPPER CENTER

- SUITE 4112 1,452 SF Available Spring 2018
- SUITE 4120 875 SF Available Summer 2018

February 21, 2018

Suite 4112 1,452 SF Available Immediately

KEY PLAN - UPPER CENTER