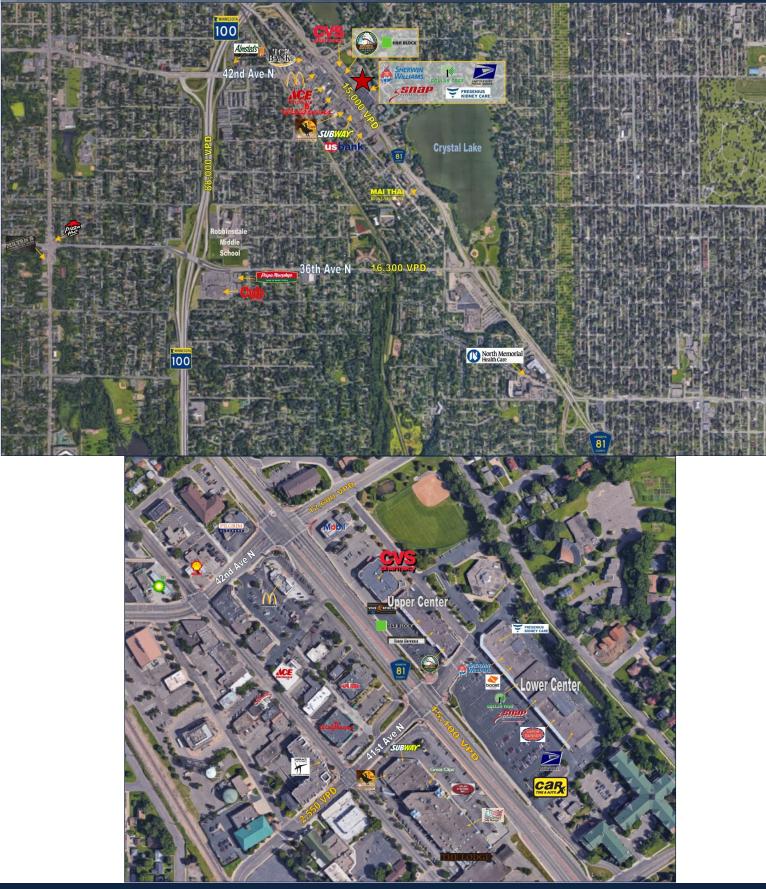

### TRAFFIC COUNTS

COUNTY ROAD 81 41st Avenue North 15,100 VPD 2,500 VPD

## AERIAL