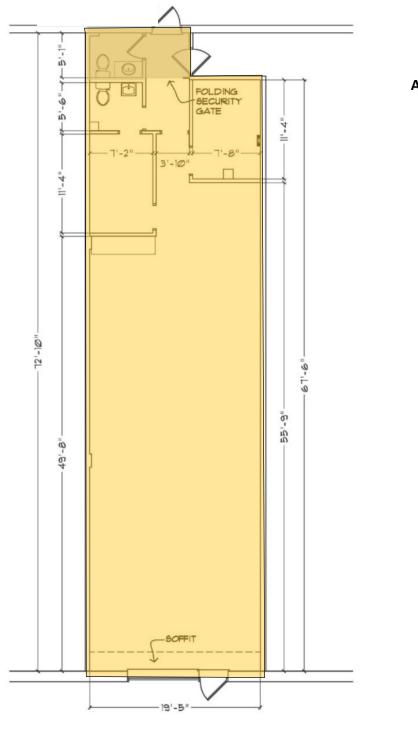

## **FLOOR PLAN**

Suite 4090 2,333 SF Available Fall 2018

KEY PLAN - LOWER CENTER

PREPARED BY WJR, INC.

THIS INFORMATION HAS BEEN SECURED FROM SOURCES WE BELIEVE TO BE RELIABLE, BUT WE MAKE NO REPRESENTATIONS OR WARRANTIES, EXPRESSED OR IMPLIED, AS TO THE ACCURACY OF THE INFORMATION. REFERENCES TO SQUARE FOOTAGE OR AGE ARE APPROXIMATE. UPLAND HAS NOT REVIEWED OR VERIFIED THIS INFORMATION. BUYER MUST VERIFY THE INFORMATION AND BEARS ALL RISK FOR ANY INACCURACIES.