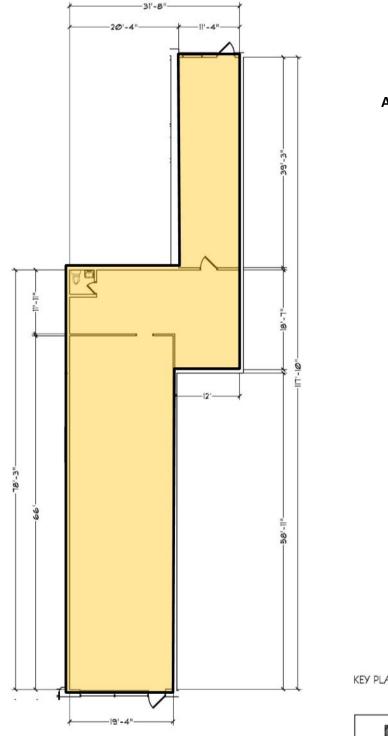

## **FLOOR PLAN**

Suite 4090 2,333 SF Available Fall 2018

KEY PLAN - LOWER CENTER

PREPARED BY WJR, INC.

THIS INFORMATION HAS BEEN SECURED FROM SOURCES WE BELIEVE TO BE RELIABLE, BUT WE MAKE NO REPRESENTATIONS OR WARRANTIES, EXPRESSED OR IMPLIED, AS TO THE ACCURACY OF THE INFORMATION. REFERENCES TO SQUARE FOOTAGE OR AGE ARE APPROXIMATE. UPLAND HAS NOT REVIEWED OR VERIFIED THIS INFORMATION. BUYER MUST VERIFY THE INFORMATION AND BEARS ALL RISK FOR ANY INACCURACIES.