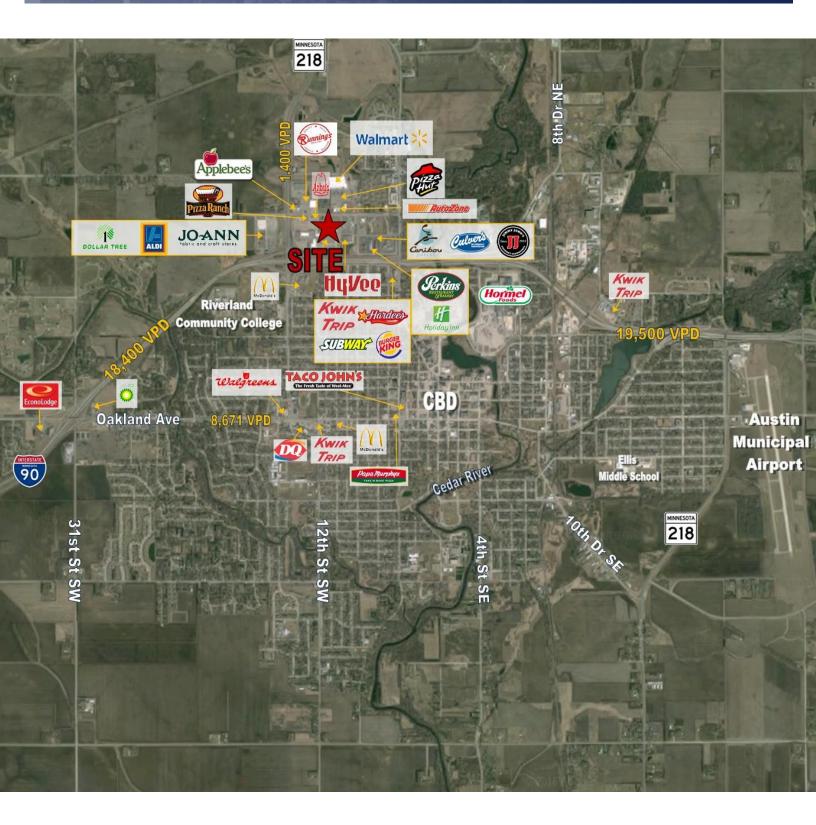

| NEARBY RETAILERS     |                     |  |  |
|----------------------|---------------------|--|--|
| Hy-Vee               | Culver's            |  |  |
| Younkers             | O'Reilly Auto Parts |  |  |
| Caribou Coffee       | Subway              |  |  |
| Arby's               | Pizza Ranch         |  |  |
| Wendy's              | Applebee's          |  |  |
| Sears Hometown Store | Anytime Fitness     |  |  |

| Traffic Counts |            |  |  |  |
|----------------|------------|--|--|--|
| 18TH AVE N     | 7,470 VPD  |  |  |  |
| Hwy 218        | 1,400 VPD  |  |  |  |
| INTERSTATE 90  | 18,400 VPD |  |  |  |

#### **COMMENTS**

- 1/2 acre outlot available to the north of Interstate 90.
- Outlot is adjacent to the HyVee parking lot.