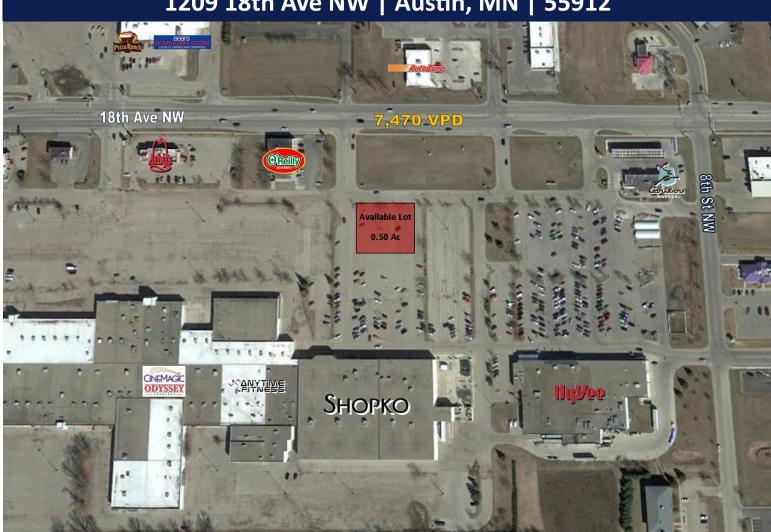

## SHOPKO OUTLOT

1209 18th Ave NW | Austin, MN | 55912

### 0.50 Acre Outlot Available

## PROPERTY INFORMATION

ADDRESS 1209 18th Ave NW

CITY, STATE Austin, MN

**LOT SIZE** 0.50 Acres

**SALE PRICE** \$141,570

TAXES TBD

PARKING Shared with Shopko

**ZONING** B2- Community Business

| Traffic Counts |            |  |  |  |
|----------------|------------|--|--|--|
| 18TH AVE N     | 7,470 VPD  |  |  |  |
| Hwy 218        | 1,400 VPD  |  |  |  |
| INTERSTATE 90  | 18,400 VPD |  |  |  |

#### **COMMENTS**

- 1/2 acre outlot available to the north of Interstate 90.
- Outlot is adjacent to the HyVee parking lot.