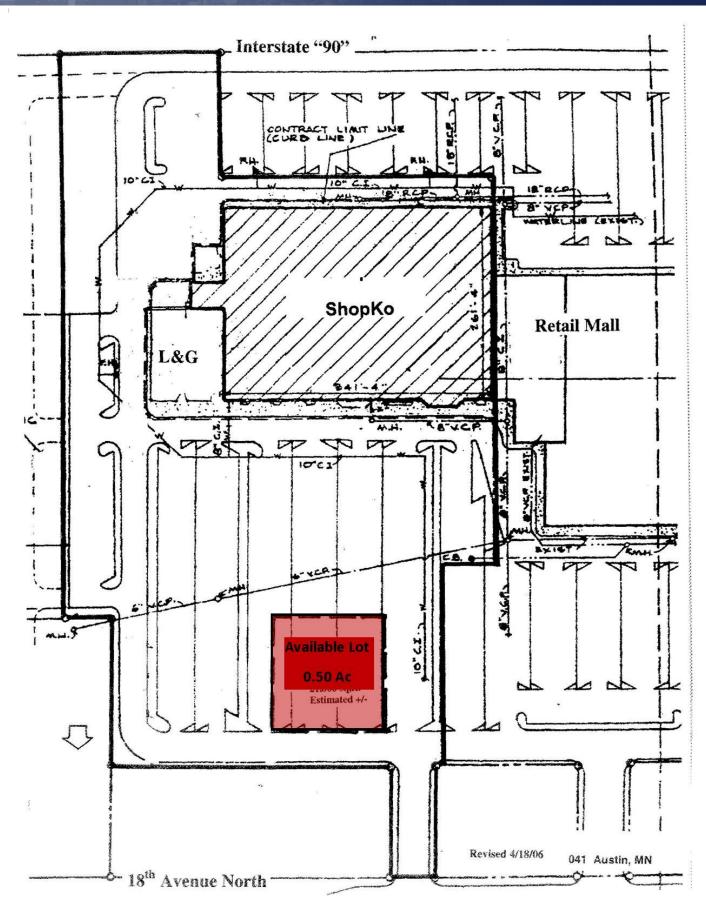

### 0.50 Acre Outlot Available

## PROPERTY INFORMATION

ADDRESS 1209 18th Ave NW

CITY, STATE Austin, MN

**LOT SIZE** 0.50 Acres

**SALE PRICE** \$141,570

TAXES TBD

PARKING Shared with Shopko

**ZONING** B2- Community Business

#### **COMMENTS**

- 1/2 acre outlot available to the north of Interstate 90.
- Outlot is adjacent to the HyVee parking lot.