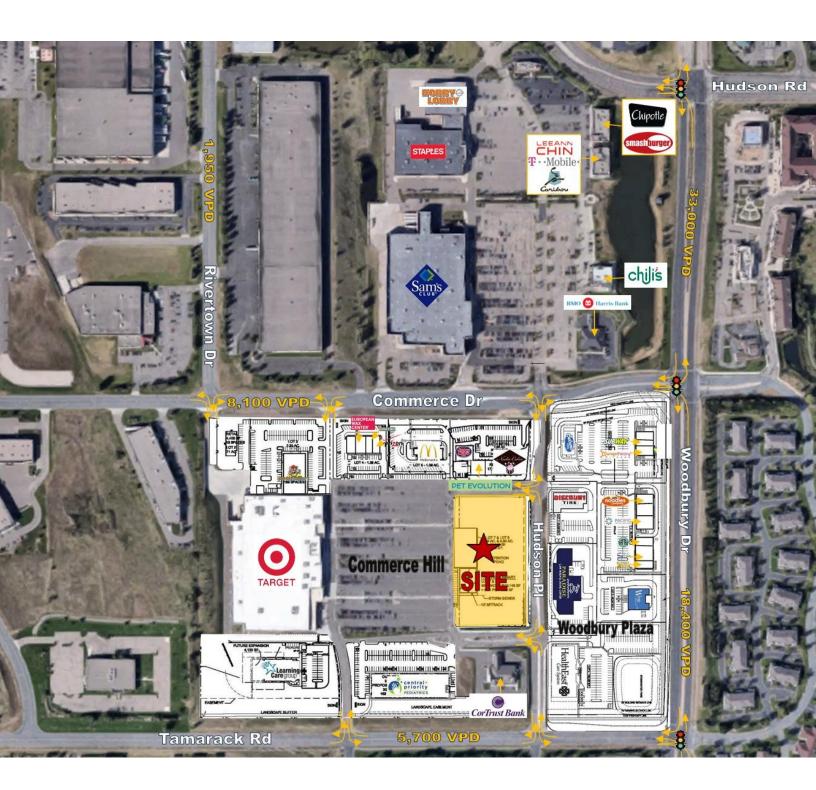

#### **COMMENTS**

North Lot Fully leased and under construction. Building Leased to Spenga and I Heart Mac & Cheese.

It's strategic location provides excellent access to the center along Commerce Drive and is only seconds from the heavily traveled Woodbury Drive (which is a main thoroughfare to I-94).

| TRAFFIC COUNTS |            |  |
|----------------|------------|--|
| COMMERCE DRIVE | 2,750 VPD  |  |
| WOODBURY DRIVE | 31,000 VPD |  |
| INTERSTATE 94  | 89,000 VPD |  |