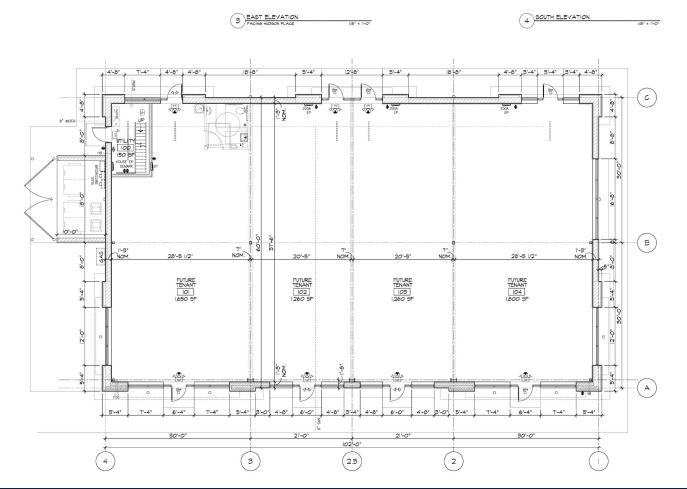

y high annual incomes and a significant population count. The trade area has attracted numerous national retail chains over the years.

Ideal for restaurants with patio or medical use.



| NEARBY RETAILERS    |                     |  |
|---------------------|---------------------|--|
| Target              | Great Clips         |  |
| Verizon Wireless    | European Wax Center |  |
| Chuck E. Cheese     | Jersey Mikes Subs   |  |
| Nadia Cakes         | Discount Tire       |  |
| Culver's            | Starbucks           |  |
| Noodles and Company | McDonald's          |  |

| TRAFFIC COUNTS |            |  |
|----------------|------------|--|
| COMMERCE DRIVE | 2,750 VPD  |  |
| WOODBURY DRIVE | 31,000 VPD |  |
| INTERSTATE 94  | 89,000 VPD |  |













# CONCEPTUAL PLAN—NORTH LOT