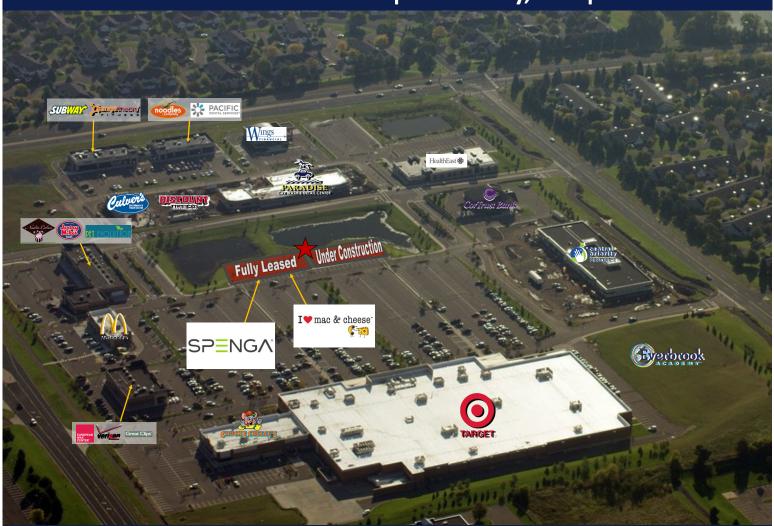

#### **COMMENTS**

North Lot Fully leased and under construction. Building Leased to Spenga and I Heart Mac & Cheese.

It's strategic location provides excellent access to the center along Commerce Drive and is only seconds from the heavily traveled Woodbury Drive (which is a main thoroughfare to I-94).

| NEARBY RETAILERS    |                     |  |
|---------------------|---------------------|--|
| Target              | Great Clips         |  |
| Verizon Wireless    | European Wax Center |  |
| Chuck E. Cheese     | Jersey Mikes Subs   |  |
| Nadia Cakes         | Discount Tire       |  |
| Culver's            | Starbucks           |  |
| Noodles and Company | McDonald's          |  |