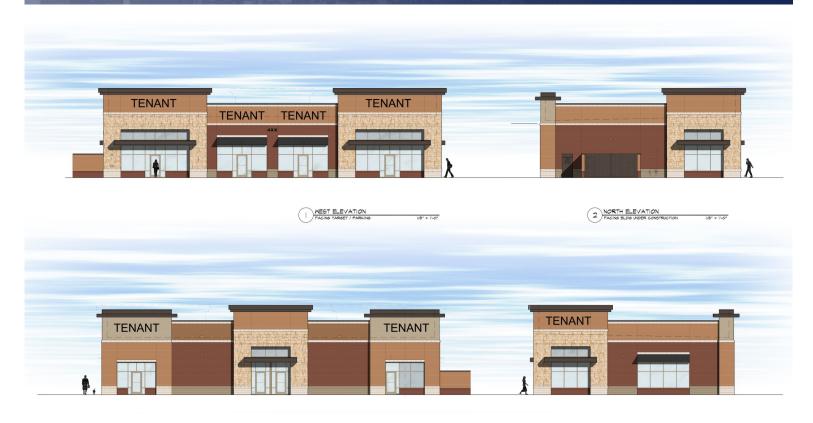

# CONCEPTUAL PLAN—NORTH LOT

#### **COMMENTS**

North Lot Fully leased and under construction. Building Leased to Spenga and I Heart Mac & Cheese.

It's strategic location provides excellent access to the center along Commerce Drive and is only seconds from the heavily traveled Woodbury Drive (which is a main thoroughfare to I-94).