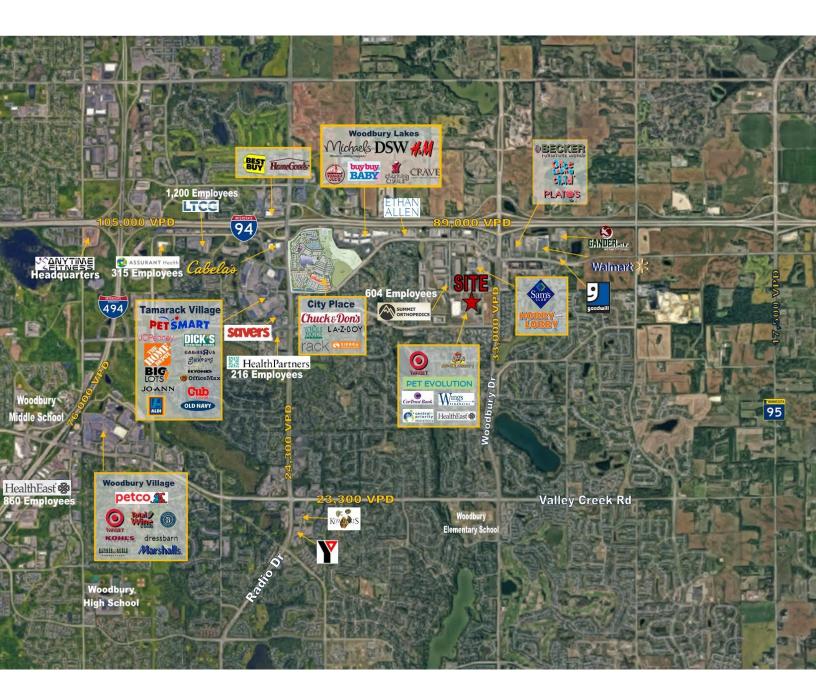

Woodbury is a strong trade area with extremely high annual incomes and a significant population count. The trade area has attracted numerous national retail chains over the years.

Ideal for restaurants with patio or medical use.

| NEARBY RETAILERS    |                     |  |
|---------------------|---------------------|--|
| Target              | Great Clips         |  |
| Verizon Wireless    | European Wax Center |  |
| Chuck E. Cheese     | Jersey Mikes Subs   |  |
| Nadia Cakes         | Discount Tire       |  |
| Culver's            | Starbucks           |  |
| Noodles and Company | McDonald's          |  |