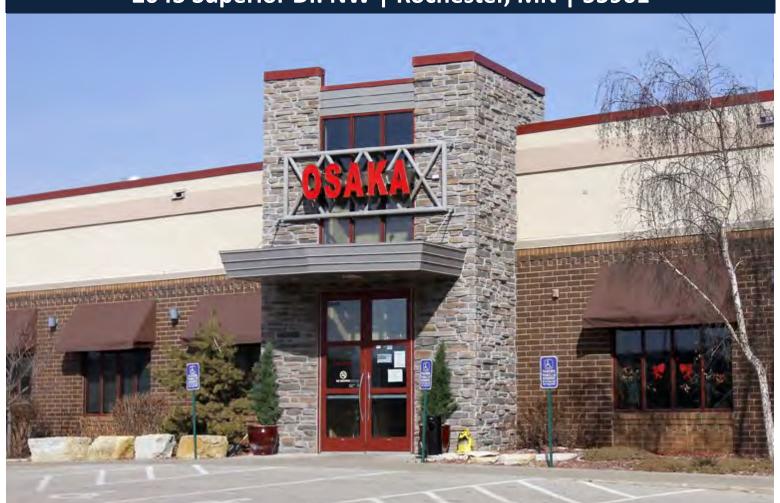

# FREESTANDING RESTAURANT BUILDING FOR LEASE

2043 Superior Dr. NW | Rochester, MN | 55901

# 8,751 SF Retail-Freestanding Available

#### **COMMENTS**

- Restaurant space available in the northern part of the Rochester trade area.
- Located on 19th St NW with visibility to 21,400 Vehicles per day.