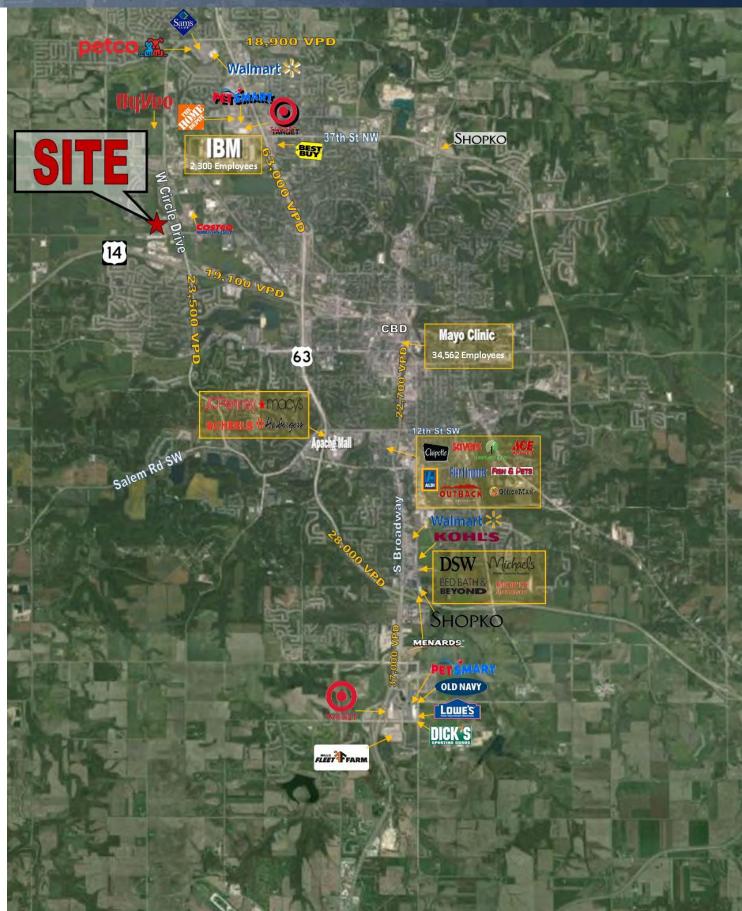

TY** Olmsted

YEAR BUILT 2003

|                   | DEMOGRAPH | IICS     |          |
|-------------------|-----------|----------|----------|
|                   | 1-MILE    | 3-MILE   | 5-MILE   |
| POPULATION        | 5,324     | 55,065   | 101,896  |
| MEDIAN HH INCOME  | \$73,645  | \$69,769 | \$67,537 |
| AVERAGE HH INCOME | \$91,285  | \$95,571 | \$93,392 |
| MEDIAN AGE        | 32.2      | 36.0     | 37.2     |





# Cinemagic Hollywood 12 Theatres West Bank Rooster's Barn & Grill McDonald's Costco

|            | TRAFFIC COUNTS |
|------------|----------------|
| 19тн ST NW | 21,400 VPD     |

#### **COMMENTS**

- Restaurant space available in the northern part of the Rochester trade area.
- Located on 19th St NW with visibility to 21,400 Vehicles per day.









# **AERIAL**