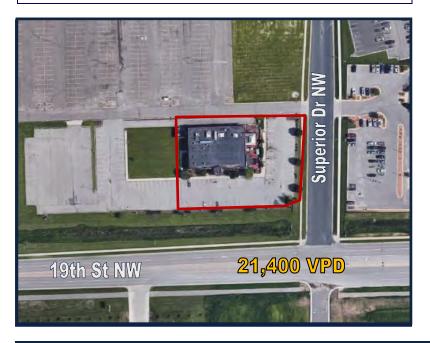

# Cinemagic Hollywood 12 Theatres West Bank Rooster's Barn & Grill McDonald's Costco

|            | TRAFFIC COUNTS |
|------------|----------------|
| 19тн ST NW | 21,400 VPD     |

#### **COMMENTS**

- Restaurant space available in the northern part of the Rochester trade area.
- Located on 19th St NW with visibility to 21,400 Vehicles per day.