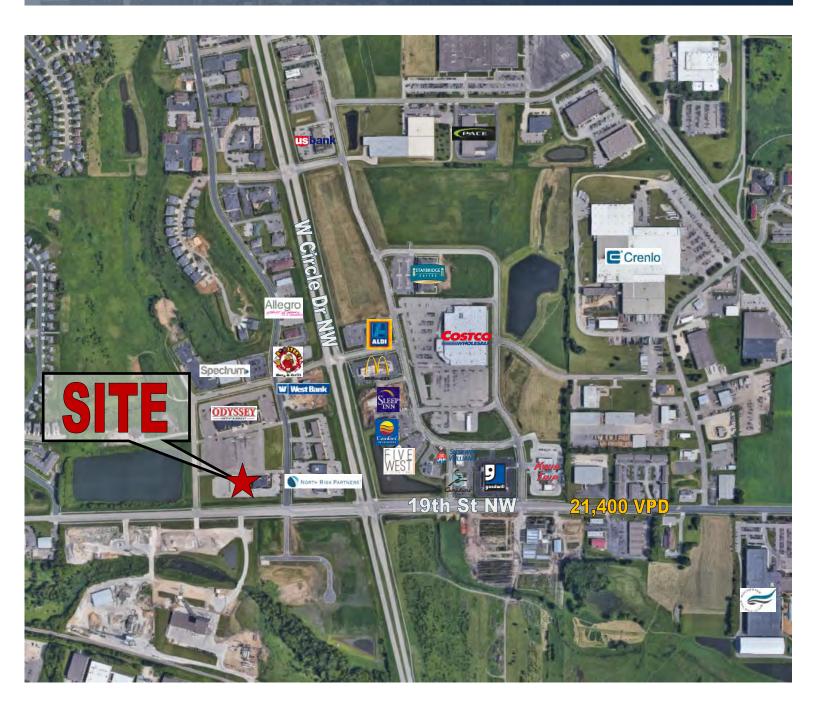

# Cinemagic Hollywood 12 Theatres West Bank Rooster's Barn & Grill McDonald's Costco

|            | TRAFFIC COUNTS |
|------------|----------------|
| 19тн ST NW | 21,400 VPD     |

#### **COMMENTS**

- Restaurant space available in the northern part of the Rochester trade area.
- Located on 19th St NW with visibility to 21,400 Vehicles per day.

# **AERIAL**