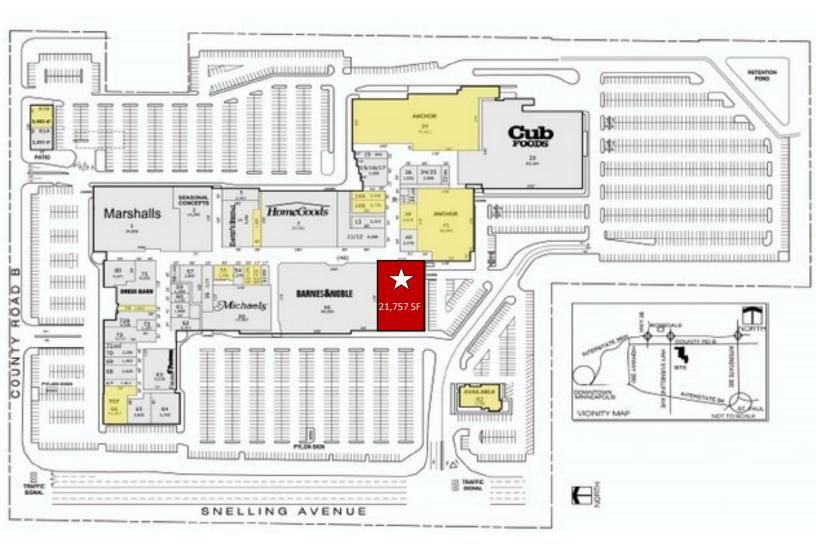

## 21,757 SF Available

**Blake Martin** 

612.465.8521 blake@upland.com

50 South 6th Street | Suite 1418 Minneapolis, MN | 55402 Look Upland. Where Properties & People Unite! www.upland.com Main: 612.332.6600 Fax: 612.376.4489

| NEARBY RETAILERS        |                    |  |
|-------------------------|--------------------|--|
| Marshalls               | Michaels           |  |
| HomeGoods               | Old Chicago Pizza  |  |
| Barnes & Noble          | Tuesday Morning    |  |
| Burlington Coat Factory | Cub Foods          |  |
| K&G Fashion Superstore  | Chianti Grill      |  |
| Famous Dave's           | Outback Steakhouse |  |

### COMMENTS

- Located within HarMar Mall.
- High visibility on Snelling Ave with 41,000
  Vehicles passing the site each day.
- Less than one mile from Rosedale Mall.