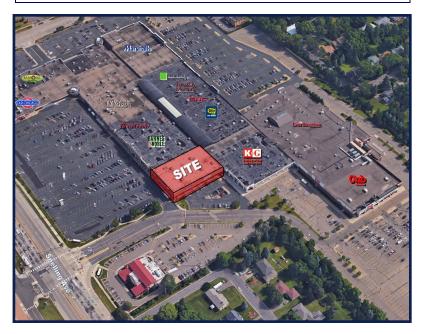

# CONFIDENTIAL LISTING DO NOT CONTACT EMPLOYEES

2100 E Snelling Drive | Roseville, MN | 55113

### COMMENTS

- Located within HarMar Mall.
- High visibility on Snelling Ave with 41,000
  Vehicles passing the site each day.
- Less than one mile from Rosedale Mall.