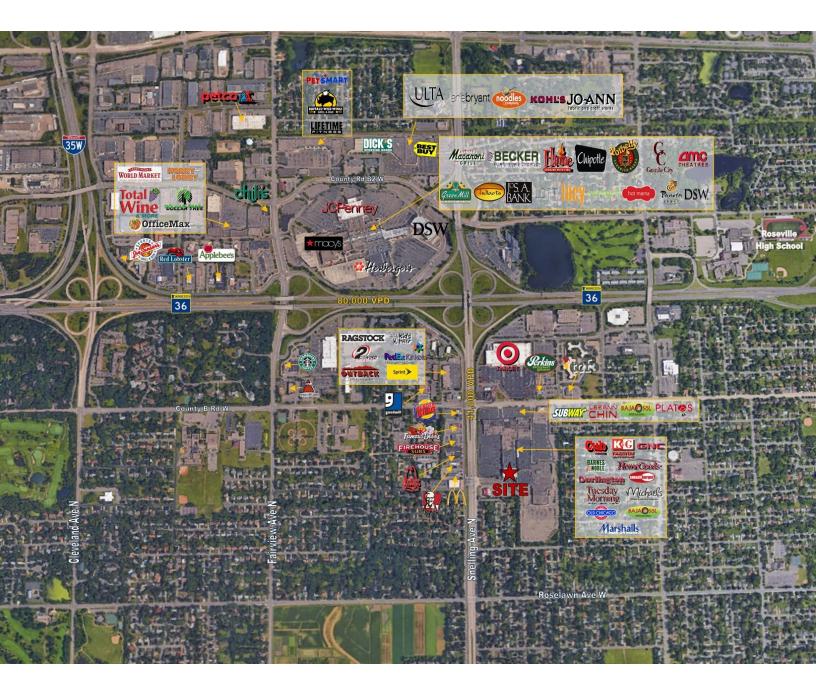

| NEARBY RETAILERS        |                    |  |
|-------------------------|--------------------|--|
| Marshalls               | Michaels           |  |
| HomeGoods               | Old Chicago Pizza  |  |
| Barnes & Noble          | Tuesday Morning    |  |
| Burlington Coat Factory | Cub Foods          |  |
| K&G Fashion Superstore  | Chianti Grill      |  |
| Famous Dave's           | Outback Steakhouse |  |

| TRAFFIC COUNTS |            |  |
|----------------|------------|--|
| SNELLING AVE   | 41,000 VPD |  |
| COUNTY B RD W  | 7,800 VPD  |  |
| Hwy 36         | 80,000 VPD |  |

### COMMENTS

- Located within HarMar Mall.
- High visibility on Snelling Ave with 41,000
  Vehicles passing the site each day.
- Less than one mile from Rosedale Mall.