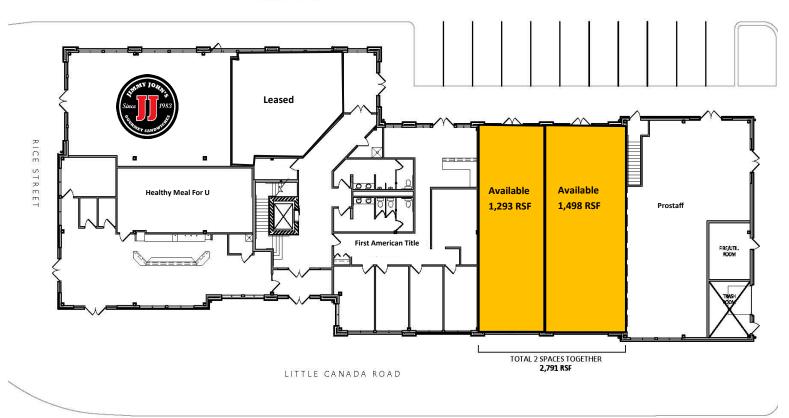

## SITE PLAN

#### **FIRST FLOOR RETAIL**

PARKING LOT

THIS INFORMATION HAS BEEN SECURED FROM SOURCES WE BELIEVE TO BE RELIABLE, BUT WE MAKE NO REPRESENTATIONS OR WARRANTIES, EXPRESSED OR IMPLIED, AS TO THE ACCURACY OF THE INFORMATION. REFERENCES TO SQUARE FOOTAGE OR AGE ARE APPROXIMATE. UPLAND HAS NOT REVIEWED OR VERIFIED THIS INFORMATION. BUYER MUST VERIFY THE INFORMATION AND BEARS ALL RISK FOR ANY INACCURACIES. 612.332.6600

# 2,791 SF of Retail or Office Available

**Blake Martin** 

612.465.8521 blake@upland.com

Rob Kost, CCIM

612.465.8530 rob@upland.com