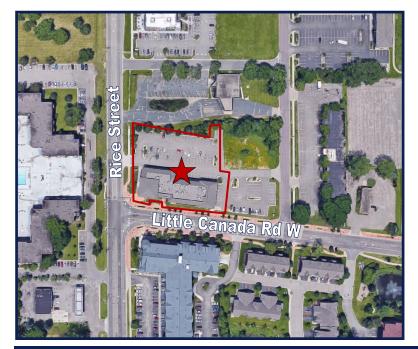

M & TAX OFFICE 2018 | \$7.54 PSF                |  |
| COUNTY                | Ramsey                    |  |
| YEAR BUILT            | 2006                      |  |

| DEMOGRAPHICS       |          |          |          |  |
|--------------------|----------|----------|----------|--|
|                    | 1-MILE   | 3-MILE   | 5-MILE   |  |
| POPULATION         | 10,286   | 73,377   | 254,796  |  |
| DAYTIME POPULATION | 9,389    | 35,774   | 160,601  |  |
| MEDIAN HH INCOME   | \$50,523 | \$56,192 | \$54,260 |  |
| Average HH Income  | \$67,990 | \$78,436 | \$76,103 |  |
| MEDIAN AGE         | 40.6     | 37.9     | 35       |  |



| TRAFFIC COUNTS     |            |  |
|--------------------|------------|--|
| LITTLE CANADA RD E | 11,600 VPD |  |
| RICE STREET        | 15,400 VPD |  |



#### COMMENTS

- **Class A Building** •
- Great potential for medical space. •
- Terrific signage available on the building as well as • monument signage.
- Abundant parking available. •
- Located near many food options. •

THIS INFORMATION HAS BEEN SECURED FROM SOURCES WE BELIEVE TO BE RELIABLE, BUT WE MAKE NO REPRESENTATIONS OR WARRANTIES, EXPRESSED OR IMPLIED, AS TO THE ACCURACY OF THE INFORMATION. REFERENCES TO SQUARE FOOTAGE OR AGE ARE APPROXIMATE. UPLAND HAS NOT REVIEWED OR VERIFIED THIS INFORMATION. BUYER MUST VERIFY THE INFORMATION AND BEARS ALL RISK FOR ANY INACCURACIES. 612.332.6600

## AERIAL



THIS INFORMATION HAS BEEN SECURED FROM SOURCES WE BELIEVE TO BE RELIABLE, BUT WE MAKE NO REPRESENTATIONS OR WARRANTIES, EXPRESSED OR IMPLIED, AS TO THE ACCURACY OF THE INFORMATION. REF