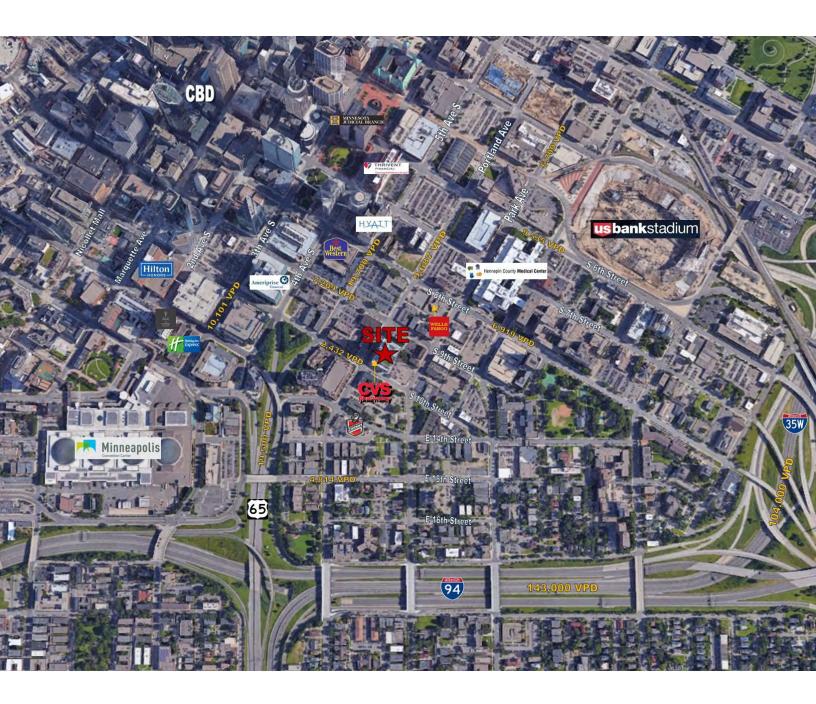

## AERIAL

| TRAFFIC COUNTS    |            |  |  |
|-------------------|------------|--|--|
| PORTLAND AVE      | 9,687 VPD  |  |  |
| SOUTH 9TH STREET  | 7,209 VPD  |  |  |
| SOUTH 10TH STREET | 2,432 VPD  |  |  |
| 5TH AVE SOUTH     | 19,700 VPD |  |  |