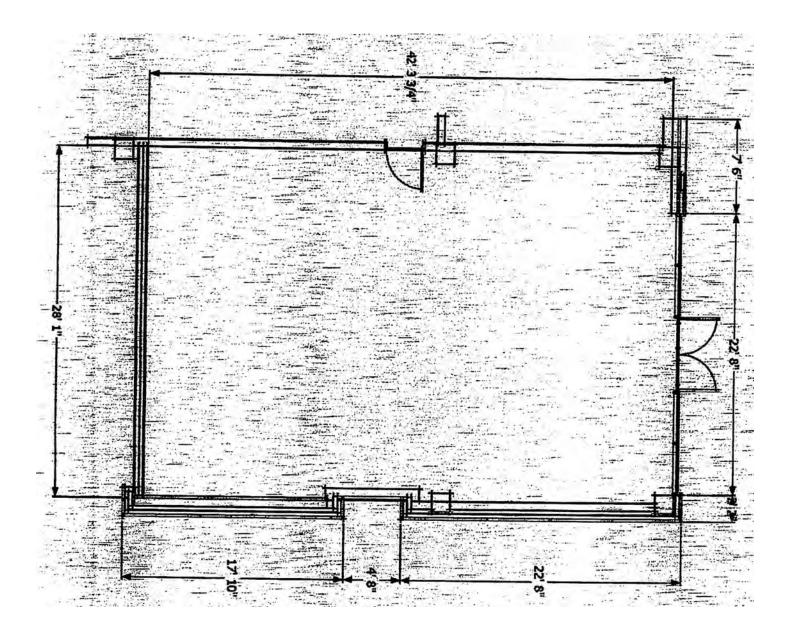

|  |  |
|-------------------|------------|--|--|
| PORTLAND AVE      | 9,687 VPD  |  |  |
| SOUTH 9TH STREET  | 7,209 VPD  |  |  |
| SOUTH 10TH STREET | 2,432 VPD  |  |  |
| 5TH AVE SOUTH     | 19,700 VPD |  |  |

#### **COMMENTS**

- Located in the heart of downtown Minneapolis.
- Blocks away from the Minneapolis Convention
  Center, Hennepin County Medical Center and the
  new Kraus—Anderson development that includes a
  hotel, apartments, a microbrewery and a restaurant.
- Two indoor parking stalls included with the commercial space as well as patio space.
- CVS anchored building with 250 high-end residential condominiums.
- Clear Height of 14'6" (possible mezzanine).
- Within the booming Elliot Park Neighborhood (borders East Town/US Bank Stadium.)

## AERIAL



### SITE PLAN