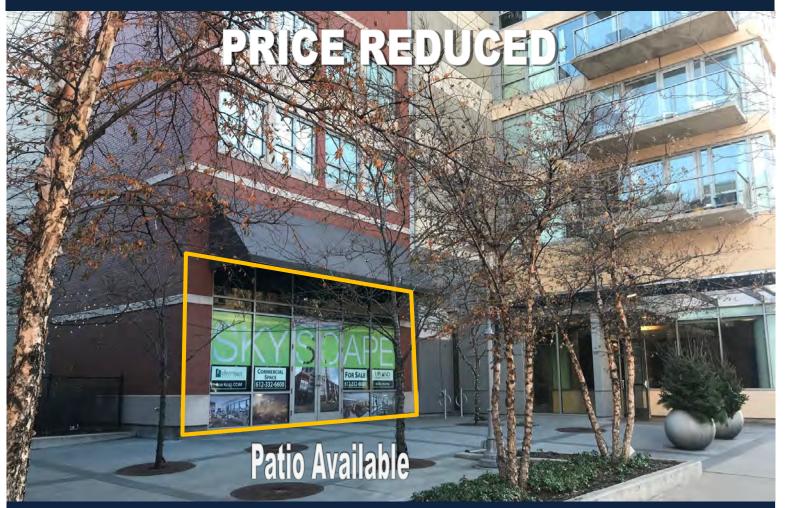

# SKYSCAPE COMMERCIAL CONDO

## FOR SALE

929 Portland Ave | Minneapolis, MN | 55117

1,200 SF Retail, Medical or Office Space

**Rob Kost, CCIM** 

612.465.8530 rob@upland.com

50 South 6th Street | Suite 1418 Minneapolis, MN | 55402

Main: 612.332.6600 Fax: 612.376.4489

#### **COMMENTS**

- Located in the heart of downtown Minneapolis.
- Blocks away from the Minneapolis Convention
  Center, Hennepin County Medical Center and the
  new Kraus—Anderson development that includes a
  hotel, apartments, a microbrewery and a restaurant.
- Two indoor parking stalls included with the commercial space as well as patio space.
- CVS anchored building with 250 high-end residential condominiums.
- Clear Height of 14'6" (possible mezzanine).
- Within the booming Elliot Park Neighborhood (borders East Town/US Bank Stadium.)