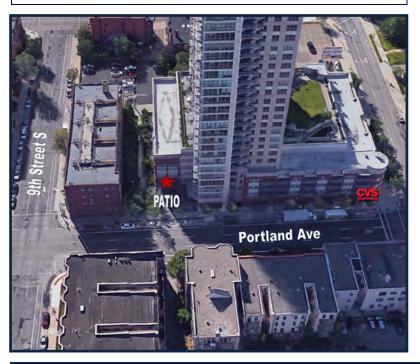

te 1418 Minneapolis, MN | 55402



Main: 612.332.6600 Fax: 612.376.4489

### **PROPERTY OVERVIEW**

#### **PROPERTY INFORMATION**

**ADDRESS** 929 Portland Ave

CITY, STATE Minneapolis, MN

**SPACE AVAILABLE** 1,200 SF approx.

**SALE PRICE** \$255,000

CAM \$250 per month

**TAX** \$3,100

YEAR BUILT 2006

PARKING 2 indoor parking stalls included

| DEMOGRAPHICS       |          |          |          |
|--------------------|----------|----------|----------|
|                    | 1-MILE   | 3-MILE   | 5-MILE   |
| POPULATION         | 44,201   | 252,228  | 480,740  |
| DAYTIME POPULATION | 166,576  | 346,726  | 479,595  |
| MEDIAN HH INCOME   | \$34,590 | \$41,869 | \$53,883 |
| AVERAGE HH INCOME  | \$63,486 | \$67,723 | \$81,554 |
| MEDIAN AGE         | 32.7     | 30.1     | 33.1     |





| TRAFFIC COUNTS    |            |  |  |
|-------------------|------------|--|--|
| PORTLAND AVE      | 9,687 VPD  |  |  |
| SOUTH 9TH STREET  | 7,209 VPD  |  |  |
| SOUTH 10TH STREET | 2,432 VPD  |  |  |
| 5TH AVE SOUTH     | 19,700 VPD |  |  |

#### **COMMENTS**

- Located in the heart of downtown Minneapolis.
- Blocks away from the Minneapolis Convention
  Center, Hennepin County Medical Center and the
  new Kraus—Anderson development that includes a
  hotel, apartments, a microbrewery and a restaurant.
- Two indoor parking stalls included with the commercial space as well as patio space.
- CVS anchored building with 250 high-end residential condominiums.
- Clear Height of 14'6" (possible mezzanine).
- Within the booming Elliot Park Neighborhood (borders East Town/US Bank Stadium.)