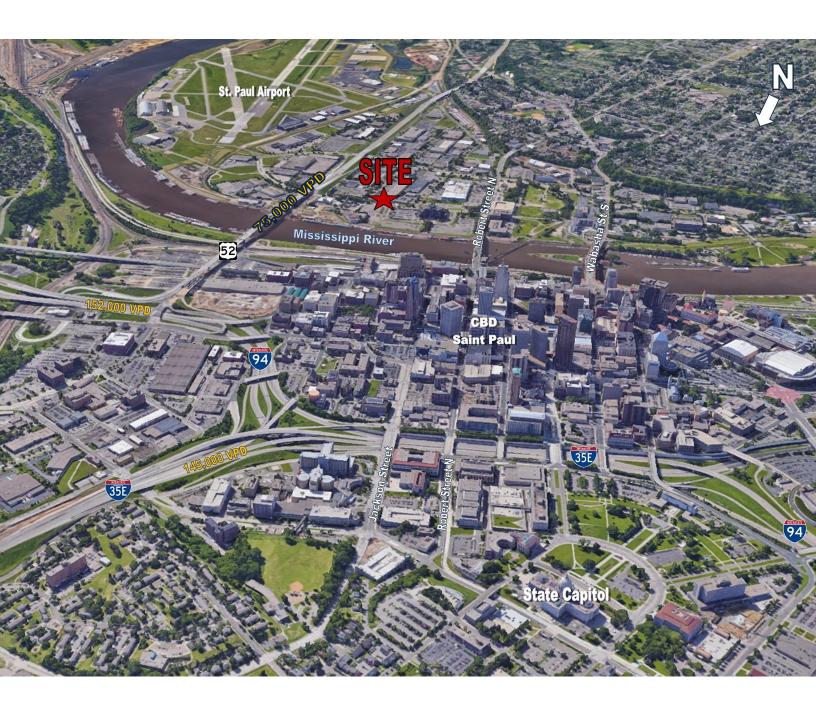

| Traffic Counts |            |  |  |
|----------------|------------|--|--|
| E FILLMORE AVE | 2,800 VPD  |  |  |
| PLATO BLVD E   | 12,500 VPD |  |  |
| HIGHWAY 52     | 75,000 VPD |  |  |