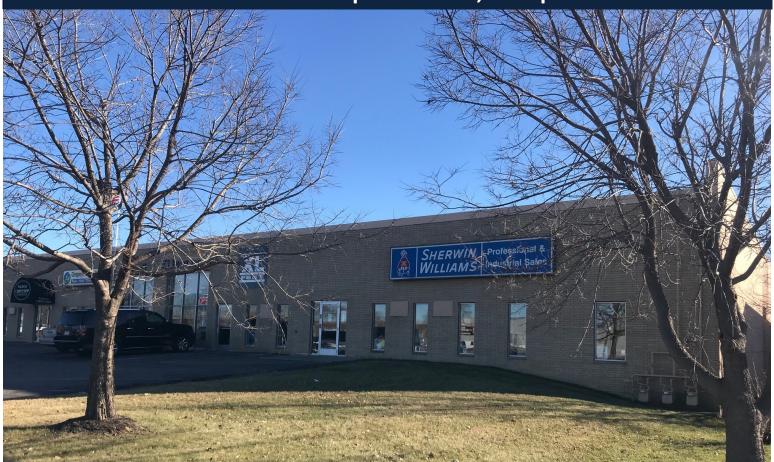

#### **COMMENTS**

- Industrial space just south of the Mississippi River in Saint Paul.
- The space is made up of 1,100 SF of office and 4,200 SF of Warehouse.

**Dock Door** 

**Loading Area**