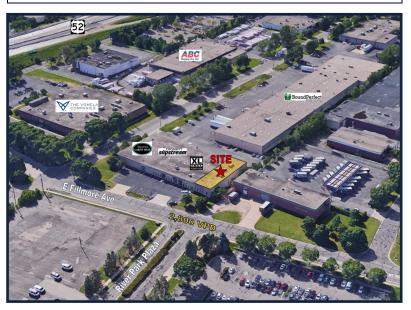

# RIVERVIEW BUSINESS CENTER

### **PROPERTY INFORMATION**

ADDRESS 240 E Fillmore Street

CITY, STATE Saint Paul, MN

**BUILDING SIZE** 30,125 SF

**LOT SIZE** 1.50 Acres

**SPACE AVAILABLE** 5,300 SF

**SUBLEASE RATE** \$6.50 PSF

**CAM & TAX 2017** \$2.61 PSF