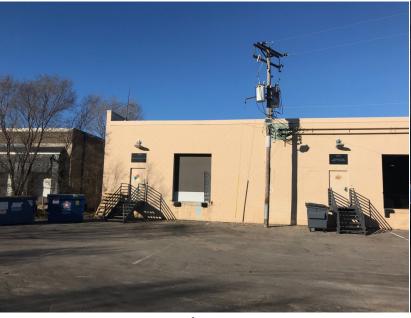

#### **COMMENTS**

- Industrial space just south of the Mississippi River in Saint Paul.
- The space is made up of 1,100 SF of office and 4,200 SF of Warehouse.

**Dock Door** 

**Loading Area**