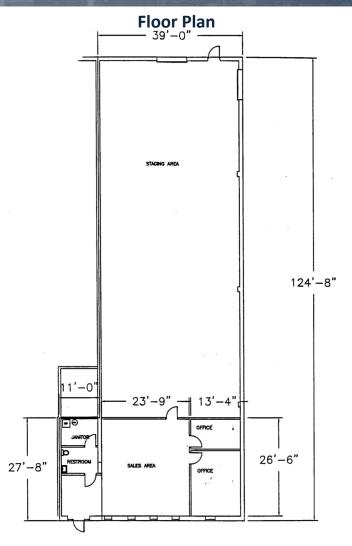

### **PROPERTY INFORMATION**

ADDRESS 240 E Fillmore Street

CITY, STATE Saint Paul, MN

**BUILDING SIZE** 30,125 SF

**LOT SIZE** 1.50 Acres

**SPACE AVAILABLE** 5,300 SF

**SUBLEASE RATE** \$6.50 PSF

**CAM & TAX 2017** \$2.61 PSF

**SUBLEASE TERM** 9/30/2020

**CLEAR HEIGHT** 14 Feet

**ZONING** Industrial—1

YEAR BUILT/RENOVATED 1965/1978

| DEMOGRAPHICS       |          |          |          |  |
|--------------------|----------|----------|----------|--|
|                    | 1-MILE   | 3-MILE   | 5-MILE   |  |
| POPULATION         | 13,539   | 153,555  | 350,410  |  |
| DAYTIME POPULATION | 1,900    | 139,358  | 224,062  |  |
| MEDIAN HH INCOME   | \$36,036 | \$44,458 | \$51,572 |  |
| AVERAGE HH INCOME  | \$59,308 | \$63,803 | \$72,219 |  |
| MEDIAN AGE         | 35.8     | 32.2     | 33.9     |  |

#### **COMMENTS**

- Industrial space just south of the Mississippi River in Saint Paul.
- The space is made up of 1,100 SF of office and 4,200 SF of Warehouse.

**Dock Door** 

**Loading Area**