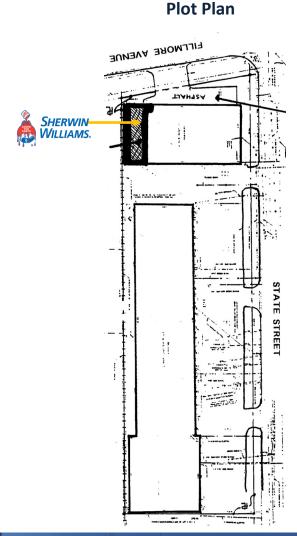

# RIVERVIEW BUSINESS CENTER

## INDUSTRIAL SUBLEASE

240 E Fillmore St | Saint Paul, MN | 55107

### **PROPERTY INFORMATION**

ADDRESS 240 E Fillmore Street

CITY, STATE Saint Paul, MN

**BUILDING SIZE** 30,125 SF

**LOT SIZE** 1.50 Acres

**SPACE AVAILABLE** 5,300 SF

**SUBLEASE RATE** \$6.50 PSF

**CAM & TAX 2017** \$2.61 PSF