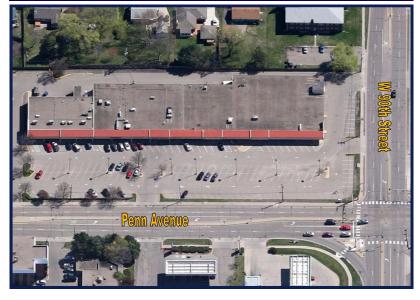

#### **PROPERTY INFORMATION**

| Address         | 8915 Penn Ave   |           |
|-----------------|-----------------|-----------|
| CITY, STATE     | Bloomington, MN |           |
| BUILDING SIZE   | 43,945 SF       |           |
| YEAR BUILT      | 1965            |           |
| LOT SIZE        | 4.23 Acres      |           |
| SPACE AVAILABLE | 1,800 SF        |           |
|                 | 7,500 SF        | ontiguous |
|                 | 6,076 SF        |           |
| ASKING RENT     | Market          |           |
| CAM & TAX       | \$6.10 PSF      |           |
| Parking / Ratio | 214 / 4.70      |           |
| SIGNAGE         | Building        |           |
| Market          | Southwest       |           |

PENNLAKE SHOPPING CENTER | BLOOMINGTON, MN | PAGE 3

PennLake Shopping Center - Bloomington, MN

West 90th Street

THIS INFORMATION HAS BEEN SECURED FROM SOURCES WE BELIEVE TO BE RELIABLE, BUT WE MAKE NO REPRESENTATIONS OR WARRANTIES, EXPRESSED OR IMPLIED, AS TO THE ACCURACY OF THE INFORMATION. REFERENCES TO SQUARE FOOTAGE OR AGE ARE APPROXIMATE. UPLAND HAS NOT REVIEWED OR VERIFIED THIS INFORMATION. BUYER MUST VERIFY THE INFORMATION AND BEARS ALL RISK FOR ANY INACCURACIES.