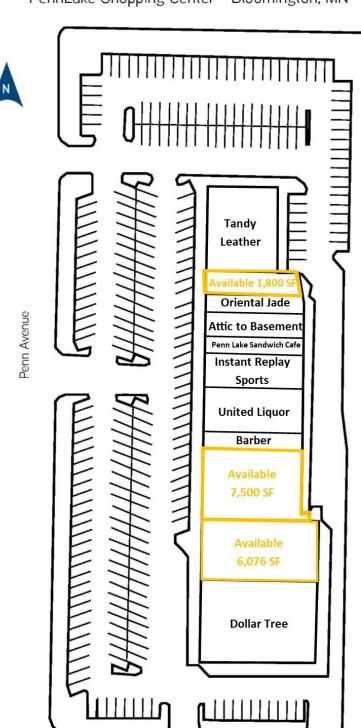

#### **PROPERTY INFORMATION**

| Address         | 8915 Penn Ave   |           |
|-----------------|-----------------|-----------|
| CITY, STATE     | Bloomington, MN |           |
| BUILDING SIZE   | 43,945 SF       |           |
| YEAR BUILT      | 1965            |           |
| LOT SIZE        | 4.23 Acres      |           |
| SPACE AVAILABLE | 1,800 SF        |           |
|                 | 7,500 SF        | ontiguous |
|                 | 6,076 SF        |           |
| ASKING RENT     | Market          |           |
| CAM & TAX       | \$6.10 PSF      |           |
| Parking / Ratio | 214 / 4.70      |           |
| SIGNAGE         | Building        |           |
| Market          | Southwest       |           |

| TENANTS                 |             |  |  |
|-------------------------|-------------|--|--|
| Dollar Tree             |             |  |  |
| Tandy Leather           |             |  |  |
| Oriental Jade           |             |  |  |
| Penn Lake Sandwich Café |             |  |  |
| Instant Replay Sports   |             |  |  |
| Bruce's Barber          |             |  |  |
| And many more           |             |  |  |
| TRAFFIC COUNTS          |             |  |  |
| Penn Avenue             | 13,100 VPD  |  |  |
| W 90TH STREET           | 18,400 VPD  |  |  |
| I-35W                   | 116,000 VPD |  |  |
|                         |             |  |  |