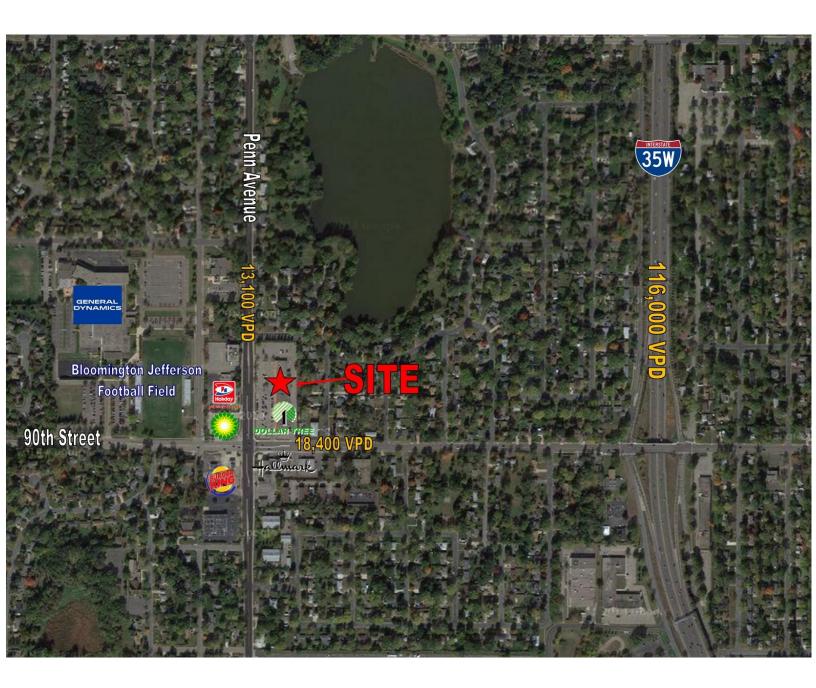

| TENANTS                 |             |  |  |
|-------------------------|-------------|--|--|
| Dollar Tree             |             |  |  |
| Tandy Leather           |             |  |  |
| Oriental Jade           |             |  |  |
| Penn Lake Sandwich Café |             |  |  |
| Instant Replay Sports   |             |  |  |
| Bruce's Barber          |             |  |  |
| And many more           |             |  |  |
| TRAFFIC COUNTS          |             |  |  |
| Penn Avenue             | 13,100 VPD  |  |  |
| W 90TH STREET           | 18,400 VPD  |  |  |
| I-35W                   | 116,000 VPD |  |  |
|                         |             |  |  |

#### COMMENTS

Neighborhood retail center at the busy intersection of Penn Avenue and 90th Street in Bloomington has space available. This center is conveniently located across from the Bloomington Jefferson football field and just blocks from Interstate 35W. This area has a dense residential and daytime population.