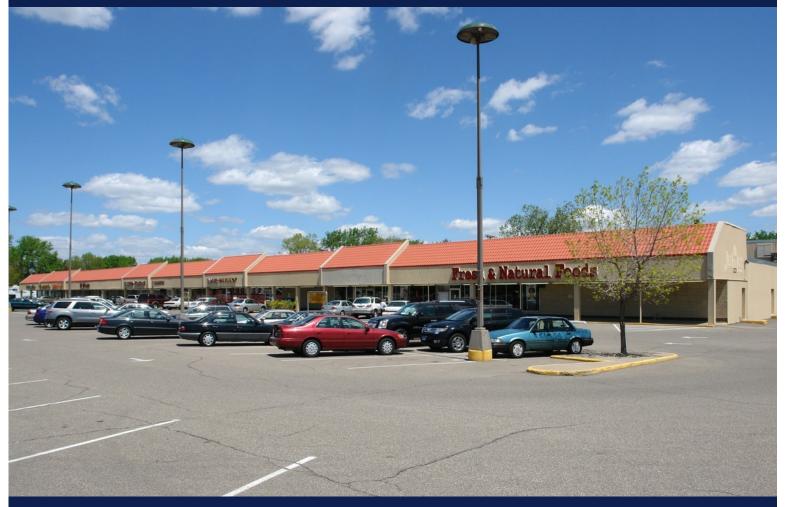

## **PENN LAKE SHOPPING CENTER**

8915 Penn Avenue | Bloomington, MN | 55431

## 1,800-13,576 SF Available For Lease In Bloomington

#### COMMENTS

Neighborhood retail center at the busy intersection of Penn Avenue and 90th Street in Bloomington has space available. This center is conveniently located across from the Bloomington Jefferson football field and just blocks from Interstate 35W. This area has a dense residential and daytime population.