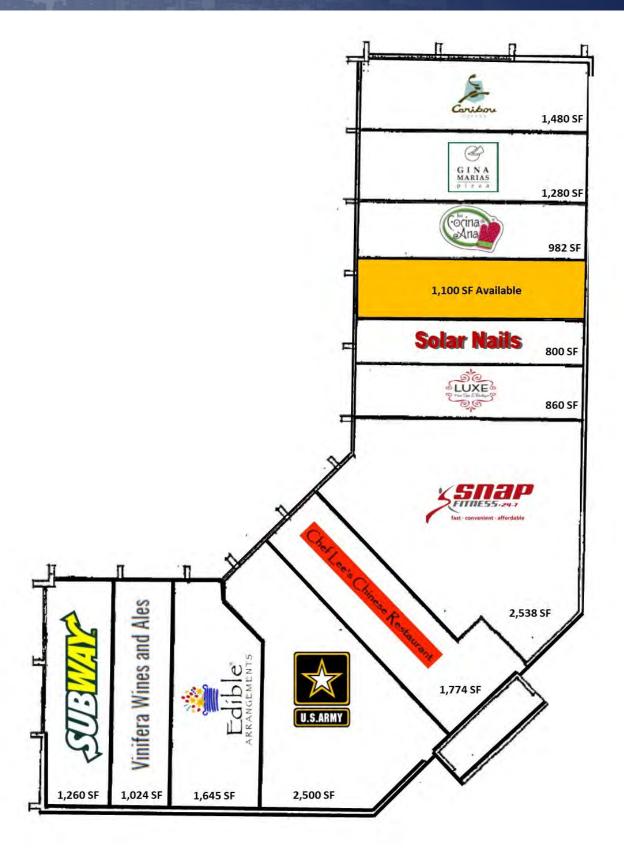

#### **PROPERTY INFORMATION**

ADDRESS 17435 County Rd 6

CITY, STATE Plymouth, MN

**BUILDING SIZE** 30,750 SF

**SPACE AVAILABLE** 1,100 SF

RENTAL RATE \$16.00 PSF

**CAM & TAX 2018** \$10.15 PSF

YEAR BUILT 1987

| Traffic Counts |            |  |  |
|----------------|------------|--|--|
| COUNTY RD 101  | 15,200 VPD |  |  |
| COUNTY RD 6    | 14,600 VPD |  |  |

|                | NEIGHBORING TENANTS     |                    |  |
|----------------|-------------------------|--------------------|--|
| CARIBOU COFFEE |                         | Snap Fitness       |  |
| SUBWAY         |                         | Chef Lee's Chinese |  |
|                | VINIFERA WINES AND ALES | LUXE Salon         |  |
|                | EDIBLE ARRANGEMENTS     | Solar Nails        |  |
|                | US ARMY CAREER CENTER   | Cocina Ana         |  |
|                | GINA MARIAS             | CVS Pharmacy       |  |