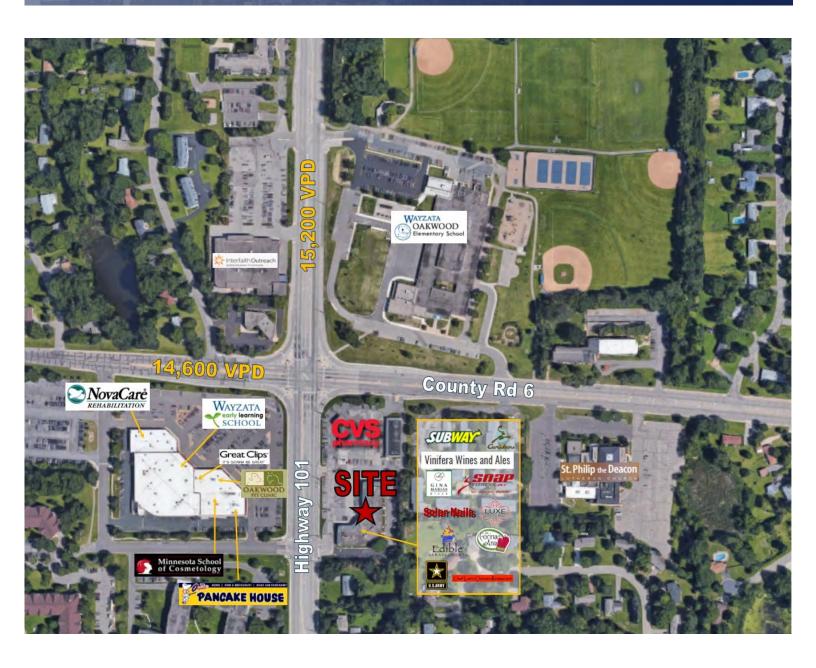

| Traffic Counts |            |  |  |
|----------------|------------|--|--|
| COUNTY RD 101  | 15,200 VPD |  |  |
| COUNTY RD 6    | 14,600 VPD |  |  |

|                | NEIGHBORING TENANTS     |                    |  |
|----------------|-------------------------|--------------------|--|
| CARIBOU COFFEE |                         | Snap Fitness       |  |
| SUBWAY         |                         | Chef Lee's Chinese |  |
|                | VINIFERA WINES AND ALES | LUXE Salon         |  |
|                | EDIBLE ARRANGEMENTS     | Solar Nails        |  |
|                | US ARMY CAREER CENTER   | Cocina Ana         |  |
|                | GINA MARIAS             | CVS Pharmacy       |  |

#### **COMMENTS**

- Oakwood Square is a neighborhood center in Plymouth at the intersection of County Rd 101 and County Rd 6.
- CVS is currently under construction on the hard corner of the intersection adjacent to Oakwood Square.
- Site has full lighted intersection access off of County Rd 101 and right in right out access on County Rd 6.
- The Original Pancake House as well as Minnesota School of Cosmetology are directly across County Rd 101, drawing people to the area and providing a customer base of students.