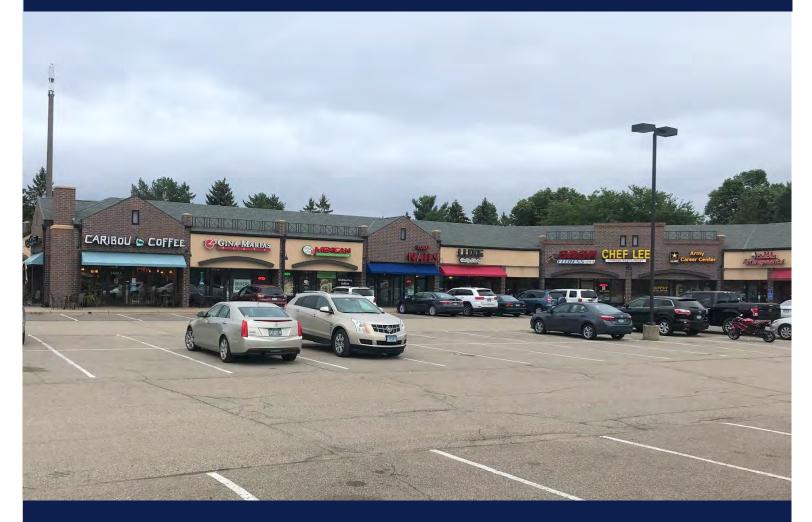

| Traffic Counts |            |  |  |
|----------------|------------|--|--|
| COUNTY RD 101  | 15,200 VPD |  |  |
| COUNTY RD 6    | 14,600 VPD |  |  |

|                | NEIGHBORING TENANTS     |                    |  |
|----------------|-------------------------|--------------------|--|
| CARIBOU COFFEE |                         | Snap Fitness       |  |
| SUBWAY         |                         | Chef Lee's Chinese |  |
|                | VINIFERA WINES AND ALES | LUXE Salon         |  |
|                | EDIBLE ARRANGEMENTS     | Solar Nails        |  |
|                | US ARMY CAREER CENTER   | Cocina Ana         |  |
|                | GINA MARIAS             | CVS Pharmacy       |  |

#### **COMMENTS**

- Oakwood Square is a neighborhood center in Plymouth at the intersection of County Rd 101 and County Rd 6.
- CVS is currently under construction on the hard corner of the intersection adjacent to Oakwood Square.
- Site has full lighted intersection access off of County Rd 101 and right in right out access on County Rd 6.
- The Original Pancake House as well as Minnesota School of Cosmetology are directly across County Rd 101, drawing people to the area and providing a customer base of students.