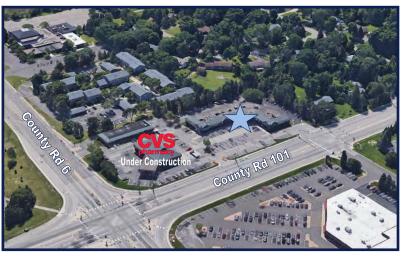

#### **COMMENTS**

- Oakwood Square is a neighborhood center in Plymouth at the intersection of County Rd 101 and County Rd 6.
- CVS is currently under construction on the hard corner of the intersection adjacent to Oakwood Square.
- Site has full lighted intersection access off of County Rd 101 and right in right out access on County Rd 6.
- The Original Pancake House as well as Minnesota School of Cosmetology are directly across County Rd 101, drawing people to the area and providing a customer base of students.