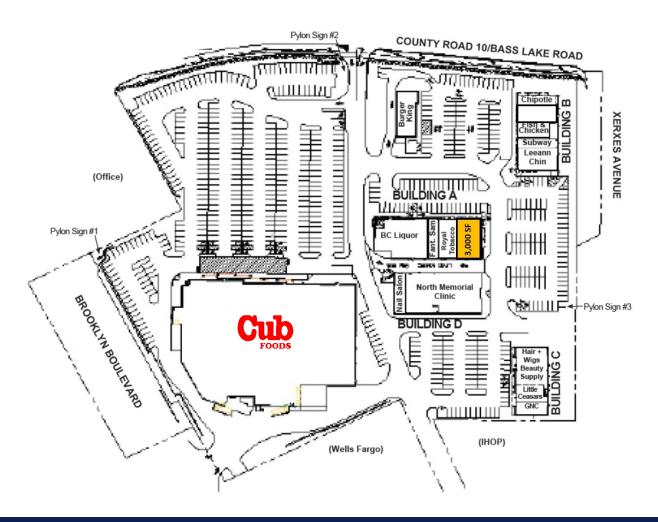

#### **COMMENTS**

- Sublease space in a Cub Foods anchored center.
- Located at the prominent intersection of the trade area.
- Pylon Signage Available.

## **BUILDING A**

THIS INFORMATION HAS BEEN SECURED FROM SOURCES WE BELIEVE TO BE RELIABLE, BUT WE MAKE NO REPRESENTATIONS OR WARRANTIES, EXPRESSED OR IMPLIED, AS TO THE ACCURACY OF THE INFORMATION. REFERENCES TO SQUARE FOOTAGE OR AGE ARE APPROXIMATE. UPLAND HAS NOT REVIEWED OR VERIFIED THIS INFORMATION. BUYER MUST VERIFY THE INFORMATION AND BEARS ALL RISK FOR ANY INACCURACIES.