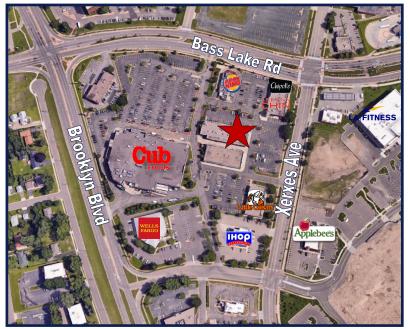

| CENTER TENANTS  |                       |  |  |  |
|-----------------|-----------------------|--|--|--|
| Cub Foods       | North Memorial Clinic |  |  |  |
| Burger King     | Chipotle              |  |  |  |
| Subway          | Leeann Chin           |  |  |  |
| Little Caesars  | GNC                   |  |  |  |
| Fantastic Sam's | Fish & Chicken        |  |  |  |

#### **COMMENTS**

- Sublease space in a Cub Foods anchored center.
- Located at the prominent intersection of the trade area.
- Pylon Signage Available.