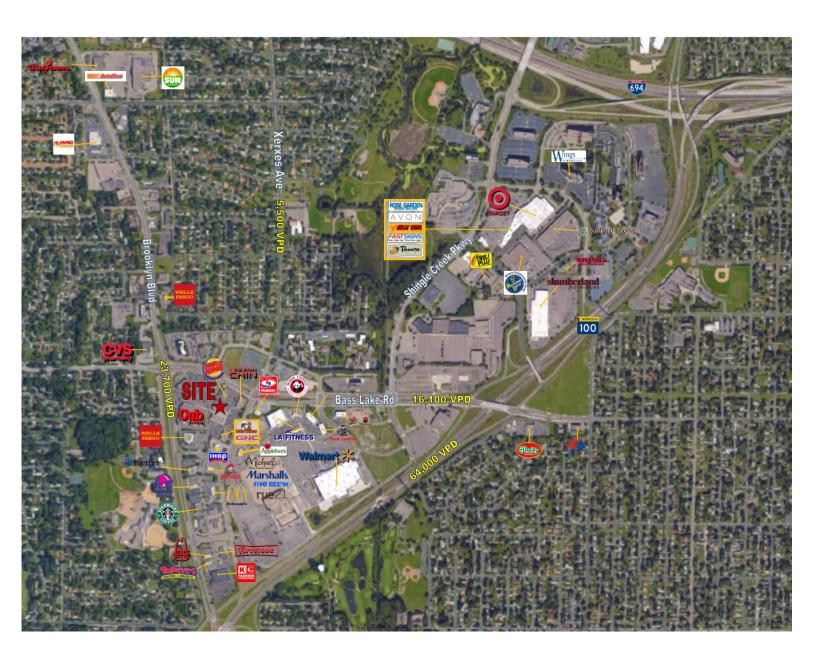

| TRAFFIC COUNTS |            |  |  |  |
|----------------|------------|--|--|--|
| BROOKLYN BLVD  | 23,700 VPD |  |  |  |
| BASS LAKE ROAD | 16,100 VPD |  |  |  |
| XERXES AVE N   | 8,200 VPD  |  |  |  |

#### **COMMENTS**

- Sublease space in a Cub Foods anchored center.
- Located at the prominent intersection of the trade area.
- Pylon Signage Available.