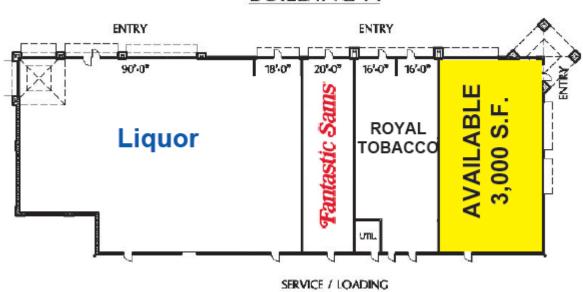

#### **PROPERTY INFORMATION**

Address 5625 Xerxes Ave

CITY, STATE Brooklyn Center, MN

**SPACE AVAILABLE** 3,000 SF

**SUBLEASE TERM** 1/31/2023

CENTER GLA 115,406 SF

**LEASE RATE** Negotiable

**CAM 2018** \$4.95 PSF

## **BUILDING A**

THIS INFORMATION HAS BEEN SECURED FROM SOURCES WE BELIEVE TO BE RELIABLE, BUT WE MAKE NO REPRESENTATIONS OR WARRANTIES, EXPRESSED OR IMPLIED, AS TO THE ACCURACY OF THE INFORMATION. REFERENCES TO SQUARE FOOTAGE OR AGE ARE APPROXIMATE. UPLAND HAS NOT REVIEWED OR VERIFIED THIS INFORMATION. BUYER MUST VERIFY THE INFORMATION AND BEARS ALL RISK FOR ANY INACCURACIES.