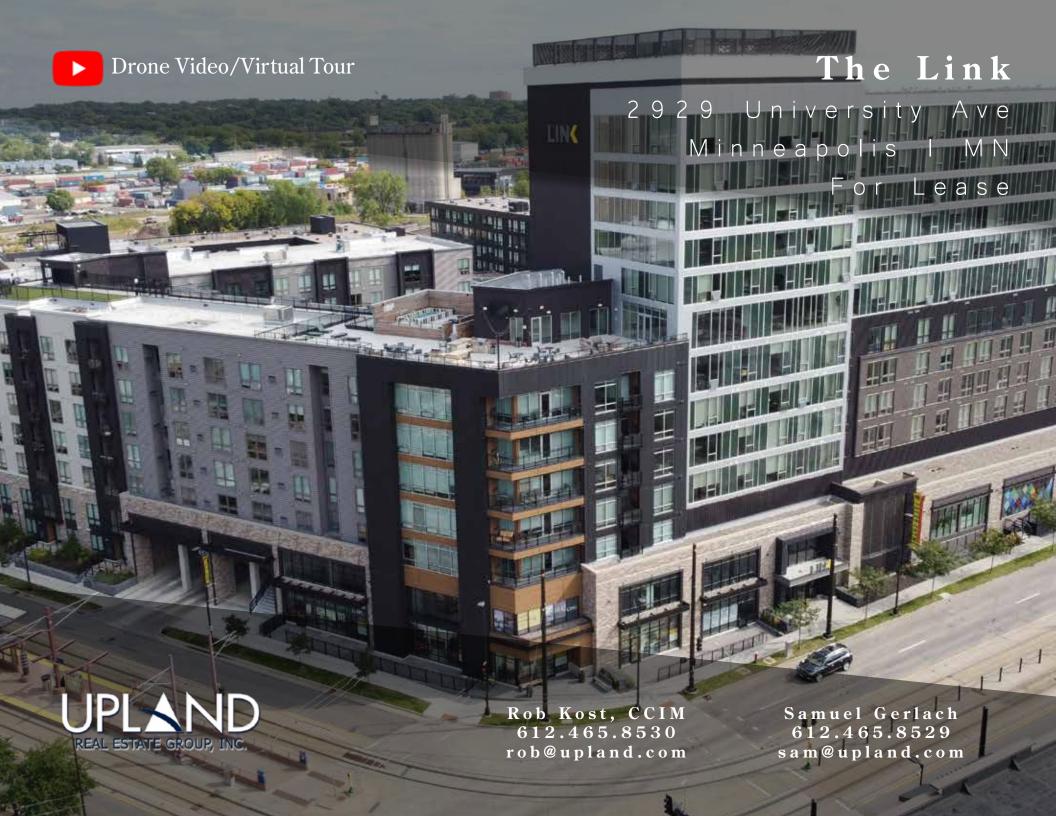

## THE OPPORTUNITY

| Address                   | 2929 University Ave            |  |  |  |
|---------------------------|--------------------------------|--|--|--|
| City, State               | Minneapolis, MN                |  |  |  |
| Space Available           | 5,422 SF Total                 |  |  |  |
| Lease Rate                | \$22.00 - \$24.00 PSF          |  |  |  |
| CAM & Tax 2024 Est.       | \$10.23 PSF                    |  |  |  |
| Year Built                | 2018                           |  |  |  |
| County                    | Hennepin                       |  |  |  |
| Parking Commercial/Retail | 22 On-Site Deck Parking Stalls |  |  |  |
| Space 1                   | 3,822 SF                       |  |  |  |
| Space 2                   | 1,765 SF (LEASED)              |  |  |  |
| Space 3                   | 1,600 SF                       |  |  |  |
| Space 4                   | 1,200 SF (LEASED)              |  |  |  |
|                           |                                |  |  |  |

Location Highlights: New luxury apartment complex near the U of M Campus On the Metro Light Rail Transit Line (Green Line) Walking distance from TCF Bank Stadium, Surly Brewing, The Market at Malcom Yards, and O'Shaughnessy Distillery Outdoor patio seating available 336 Apartment units 8,000+ apartments within trade area