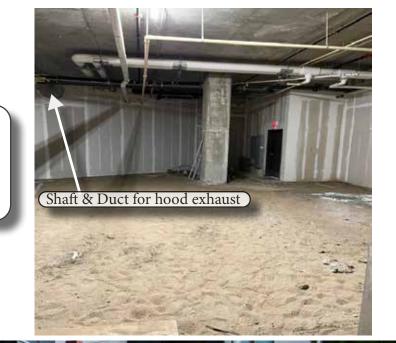

University Ave

Ŧ++€

Interior Highlights:

ол

esi

me

- Shaft and duct in place for hood
- Dirt floor for build-to-suit plumbing and piping
- 20+ Foot high windows facing West provide massive amounts of natural light
- Deck parking available for customers and patio space facing West and South