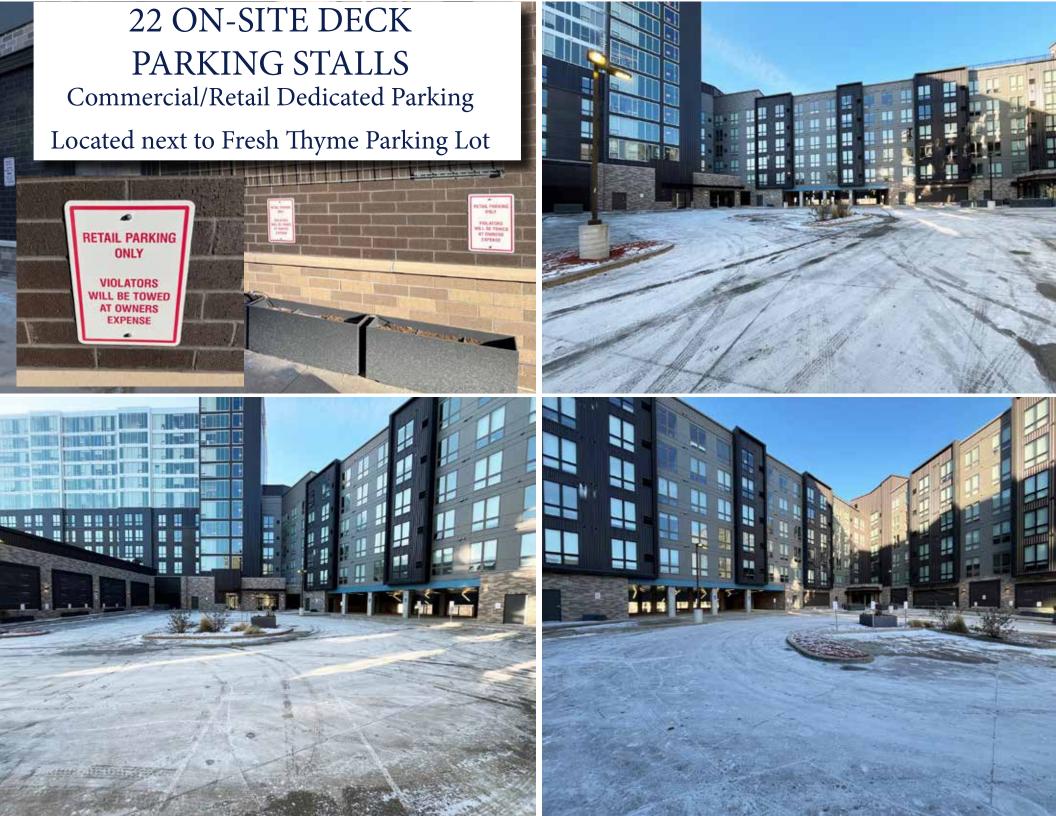

## THE OPPORTUNITY

| Address                   | 2929 University Ave            |  |  |  |
|---------------------------|--------------------------------|--|--|--|
| City, State               | Minneapolis, MN                |  |  |  |
| Space Available           | 5,422 SF Total                 |  |  |  |
| Lease Rate                | \$22.00 - \$24.00 PSF          |  |  |  |
| CAM & Tax 2024 Est.       | \$10.23 PSF                    |  |  |  |
| Year Built                | 2018                           |  |  |  |
| County                    | Hennepin                       |  |  |  |
| Parking Commercial/Retail | 22 On-Site Deck Parking Stalls |  |  |  |
| Space 1                   | 3,822 SF                       |  |  |  |
| Space 2                   | 1,765 SF (LEASED)              |  |  |  |
| Space 3                   | 1,600 SF                       |  |  |  |
| Space 4                   | 1,200 SF (LEASED)              |  |  |  |
|                           |                                |  |  |  |

University Ave

Ŧ++€

Interior Highlights:

ол

esi

me

- Shaft and duct in place for hood
- Dirt floor for build-to-suit plumbing and piping
- 20+ Foot high windows facing West provide massive amounts of natural light
- Deck parking available for customers and patio space facing West and South