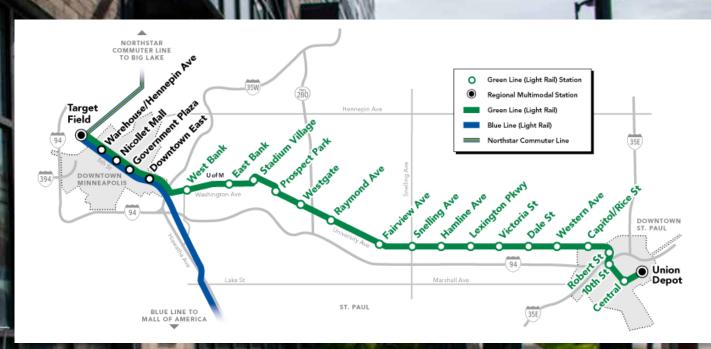

14

METRO

Metro Transit Light Rail Green Line Map Nice Ride Bicycle Station (Located near Fresh Thyme)

FRESHM

State -

1