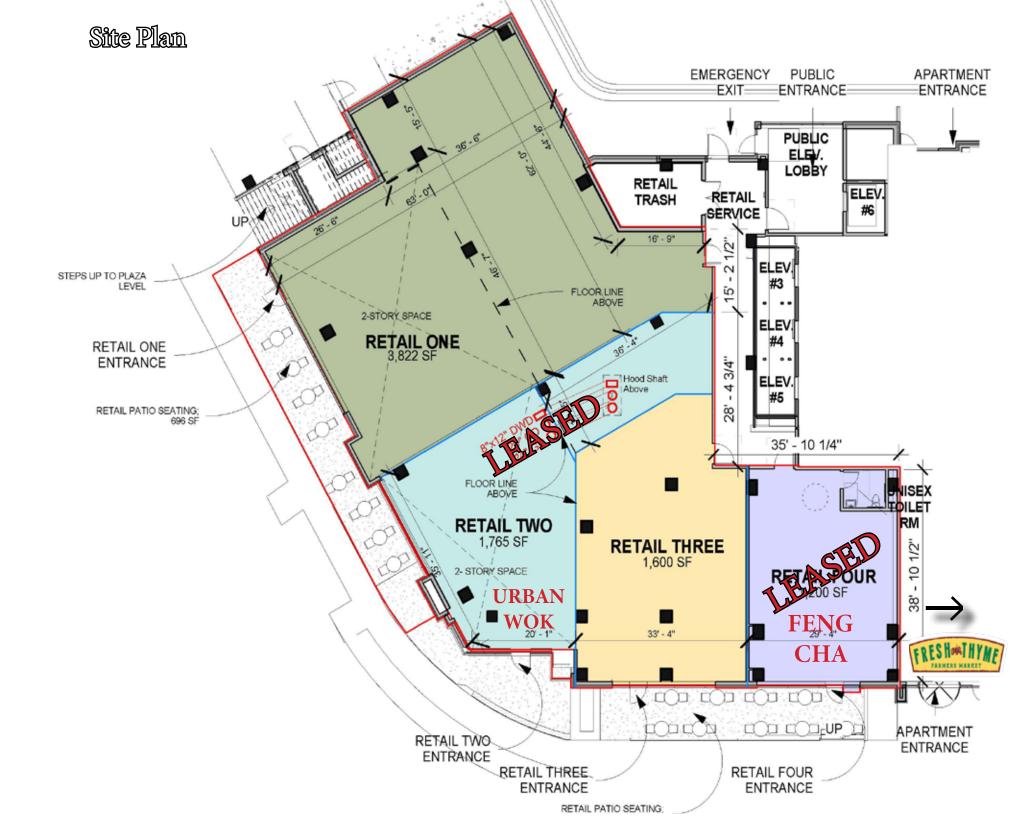

## THE OPPORTUNITY

| Address                   | 2929 University Ave            |  |  |  |
|---------------------------|--------------------------------|--|--|--|
| City, State               | Minneapolis, MN                |  |  |  |
| Space Available           | 5,422 SF Total                 |  |  |  |
| Lease Rate                | \$22.00 - \$24.00 PSF          |  |  |  |
| CAM & Tax 2024 Est.       | \$10.23 PSF                    |  |  |  |
| Year Built                | 2018                           |  |  |  |
| County                    | Hennepin                       |  |  |  |
| Parking Commercial/Retail | 22 On-Site Deck Parking Stalls |  |  |  |
| Space 1                   | 3,822 SF                       |  |  |  |
| Space 2                   | 1,765 SF (LEASED)              |  |  |  |
| Space 3                   | 1,600 SF                       |  |  |  |
| Space 4                   | 1,200 SF (LEASED)              |  |  |  |
|                           |                                |  |  |  |