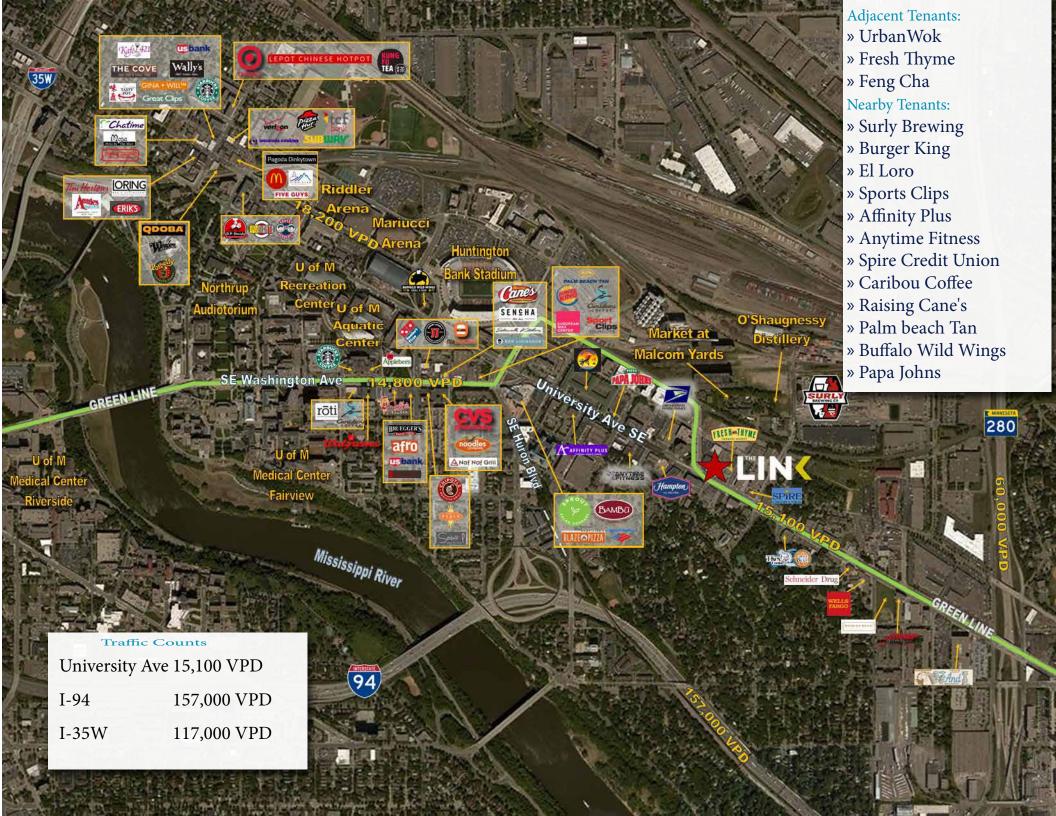

Location Highlights: New luxury apartment complex near the U of M Campus On the Metro Light Rail Transit Line (Green Line) Walking distance from TCF Bank Stadium, Surly Brewing, The Market at Malcom Yards, and O'Shaughnessy Distillery Outdoor patio seating available 336 Apartment units 8,000+ apartments within trade area

O'Shaughnessy Distillery Market at Malcom Yards

(LILLAND

94

15,100 VPD

University of Minnesota

| Population | ion Median HH Income |         | Income   | Average HH Income |          | Median Age |      |
|------------|----------------------|---------|----------|-------------------|----------|------------|------|
| 1 Mile     | 19,165               | 1 Mile  | \$37,659 | 1 Mile            | \$67,315 | 1 Mile     | 23.2 |
| 3 Miles    | 193,335              | 3 Miles | \$44,303 | 3 Miles           | \$71,848 | 3 Miles    | 29.9 |
| 5 Miles    | 508,154              | 5 Miles | \$53,406 | 5 Miles           | \$80,431 | 5 Miles    | 33.0 |