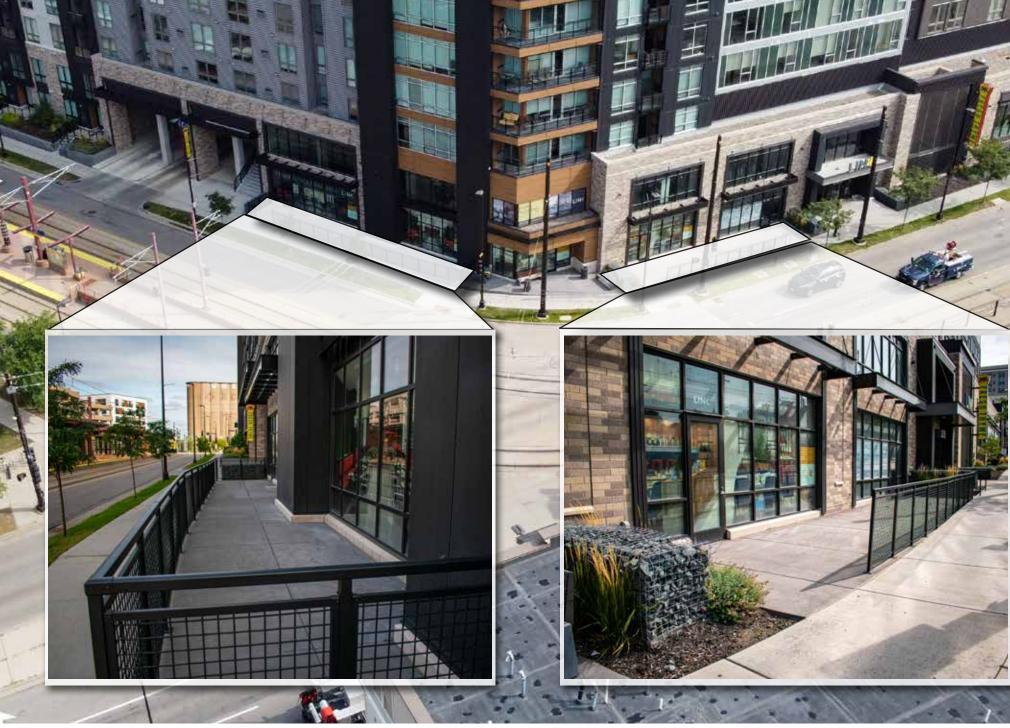

University Ave

Ŧ++€

Interior Highlights:

ол

esi

me

- Shaft and duct in place for hood
- Dirt floor for build-to-suit plumbing and piping
- 20+ Foot high windows facing West provide massive amounts of natural light
- Deck parking available for customers and patio space facing West and South