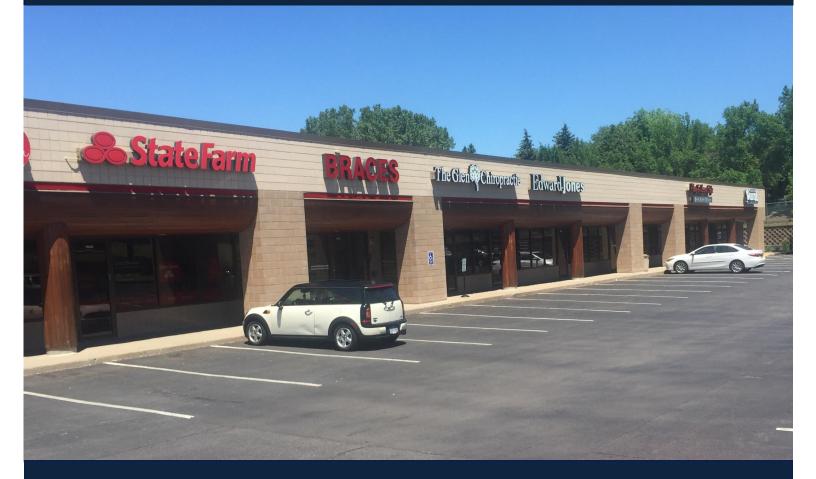

#### **CURRENT TENANTS**

Awaken Pilates (Newly Added)

Body & Brain Yoga (Newly Added)

Lone Spur Grill and Bar

Lodestone Coffee & Games

Glenn Lake Chiropractic

Edward Jones

#### **COMMENTS**

Cedar Hills Center is an excellent neighborhood Shopping Center that receives a high volume of traffic each day. Located near highly traveled and controlled intersection of Hopkins Crossroads and Cedar Lake Road. It is moments from three major highways, namely Hwy 394, Hwy 7 and Hwy 169. Cedar Hills Shopping Center has attracted many well-known tenant's. Anchored by Lone Spur Bar & Grill has continued to generate significant traffic at the center. Recent new ownership has created new upgrades to the center offering improved facilities management.