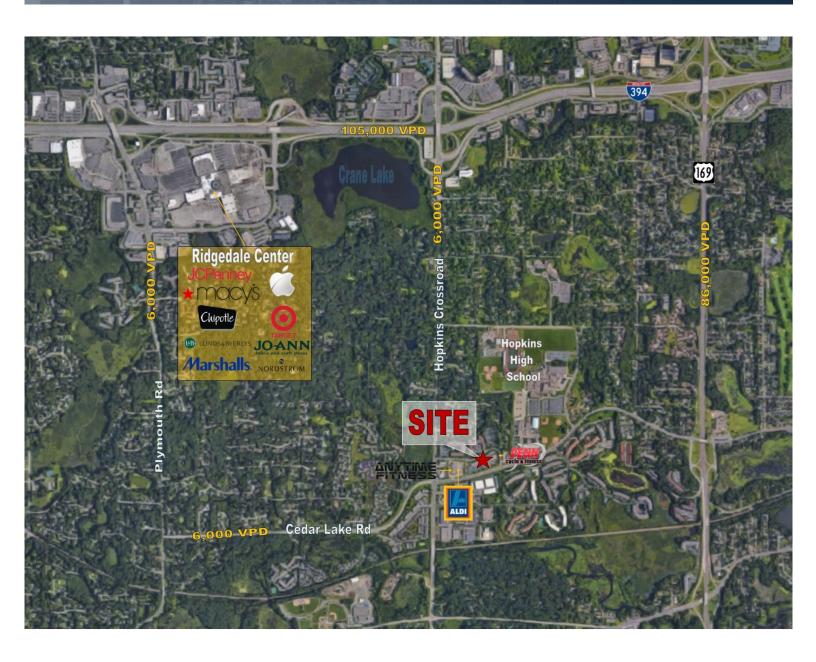

#### **TRAFFIC COUNTS**

 CEDAR LAKE RD S
 11,200 VPD

 Hwy 169
 94,000 VPD

#### **COMMENTS**

Cedar Hills Center is an excellent neighborhood Shopping Center that receives a high volume of traffic each day. Located near highly traveled and controlled intersection of Hopkins Crossroads and Cedar Lake Road. It is moments from three major highways, namely Hwy 394, Hwy 7 and Hwy 169. Cedar Hills Shopping Center has attracted many well-known tenant's. Anchored by Lone Spur Bar & Grill has continued to generate significant traffic at the center. Recent new ownership has created new upgrades to the center offering improved facilities management.