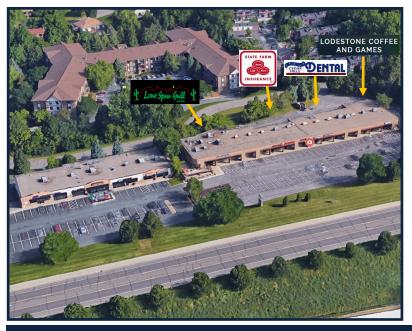

#### **CURRENT TENANTS**

Awaken Pilates (Newly Added)

Body & Brain Yoga (Newly Added)

Lone Spur Grill and Bar

Lodestone Coffee & Games

Glenn Lake Chiropractic

Edward Jones

#### **COMMENTS**

Cedar Hills Center is an excellent neighborhood Shopping Center that receives a high volume of traffic each day. Located near highly traveled and controlled intersection of Hopkins Crossroads and Cedar Lake Road. It is moments from three major highways, namely Hwy 394, Hwy 7 and Hwy 169. Cedar Hills Shopping Center has attracted many well-known tenant's. Anchored by Lone Spur Bar & Grill has continued to generate significant traffic at the center. Recent new ownership has created new upgrades to the center offering improved facilities management.