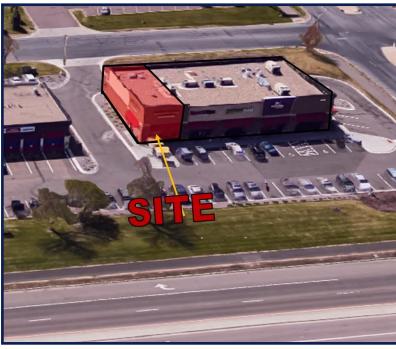

## 1,747 SF Available

#### **PROPERTY INFORMATION**

Address 2000 Rahncliff Ct #400

CITY, STATE Eagan, MN

**SPACE AVAILABLE** 1,747 SF

**LEASE RATE** negotiable

**CAM RATE 2019** \$6.00 PSF

**TAX RATE 2019** \$7.24 PSF

**TOTAL CAM & TAX 2019** \$13.24 PSF