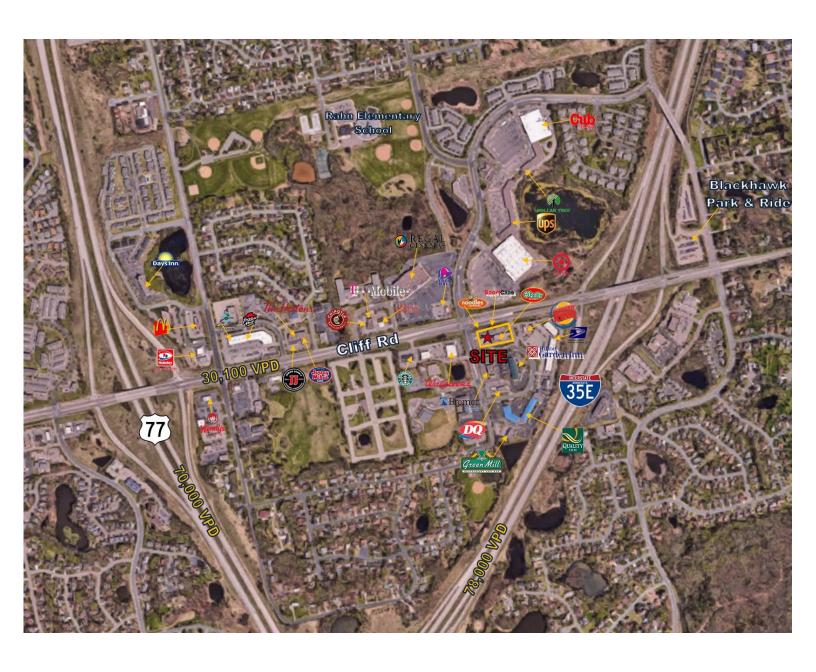

| TRAFFIC COUNTS |            |  |  |
|----------------|------------|--|--|
| CLIFF RD       | 30,100 VPD |  |  |
| HIGHWAY 77     | 70,000 VPD |  |  |
| INTERSTATE 35E | 78,000 VPD |  |  |

#### **COMMENTS**

- High traffic convenience oriented trade area
- Two large hotels nearby
- Adjacent to Target, Cub Foods and Regal Cinema's Eagan 16
- Couched between 2 major highways.
- Convenient access onto Interstate 35E and Hwy 77.
- Other center tenants include; Noodles & Co., Sport Clips, Sprint, Nothing Bundt cakes
- Top pylon position available