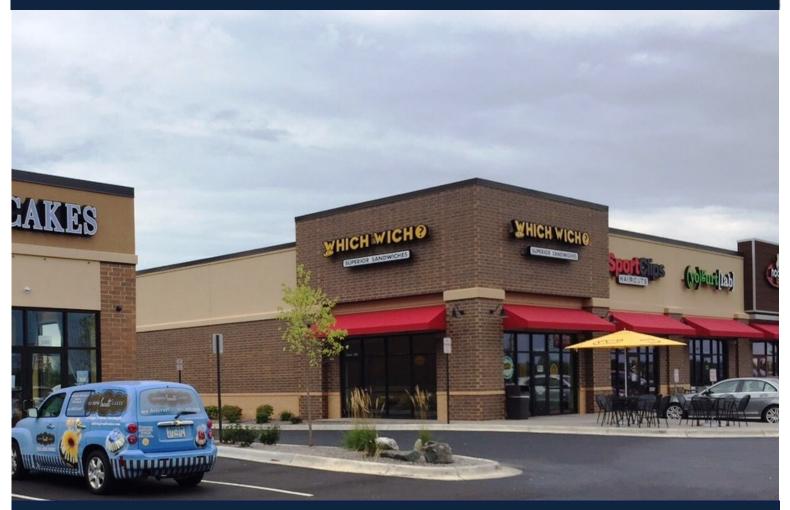

#### **COMMENTS**

- High traffic convenience oriented trade area
- Two large hotels nearby
- Adjacent to Target, Cub Foods and Regal Cinema's Eagan 16
- Couched between 2 major highways.
- Convenient access onto Interstate 35E and Hwy 77.
- Other center tenants include; Noodles & Co., Sport Clips, Sprint, Nothing Bundt cakes
- Top pylon position available