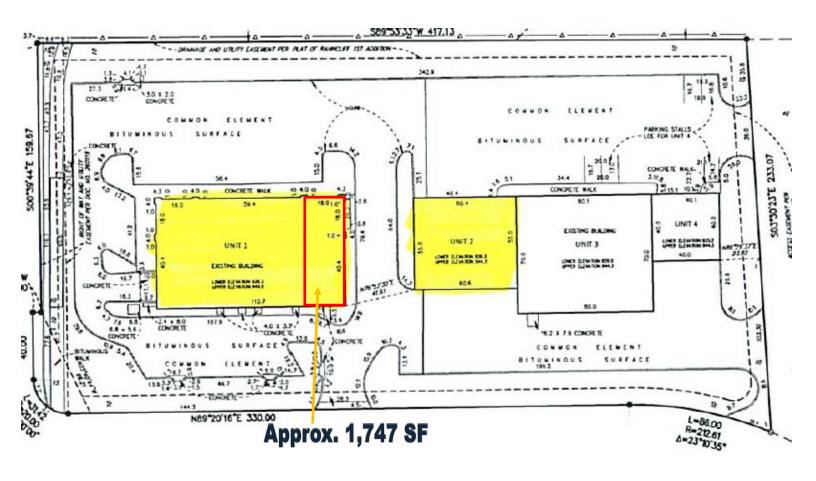

## 1,747 SF Available

#### **PROPERTY INFORMATION**

Address 2000 Rahncliff Ct #400

CITY, STATE Eagan, MN

**SPACE AVAILABLE** 1,747 SF

**LEASE RATE** negotiable

**CAM RATE 2019** \$6.00 PSF

**TAX RATE 2019** \$7.24 PSF

**TOTAL CAM & TAX 2019** \$13.24 PSF