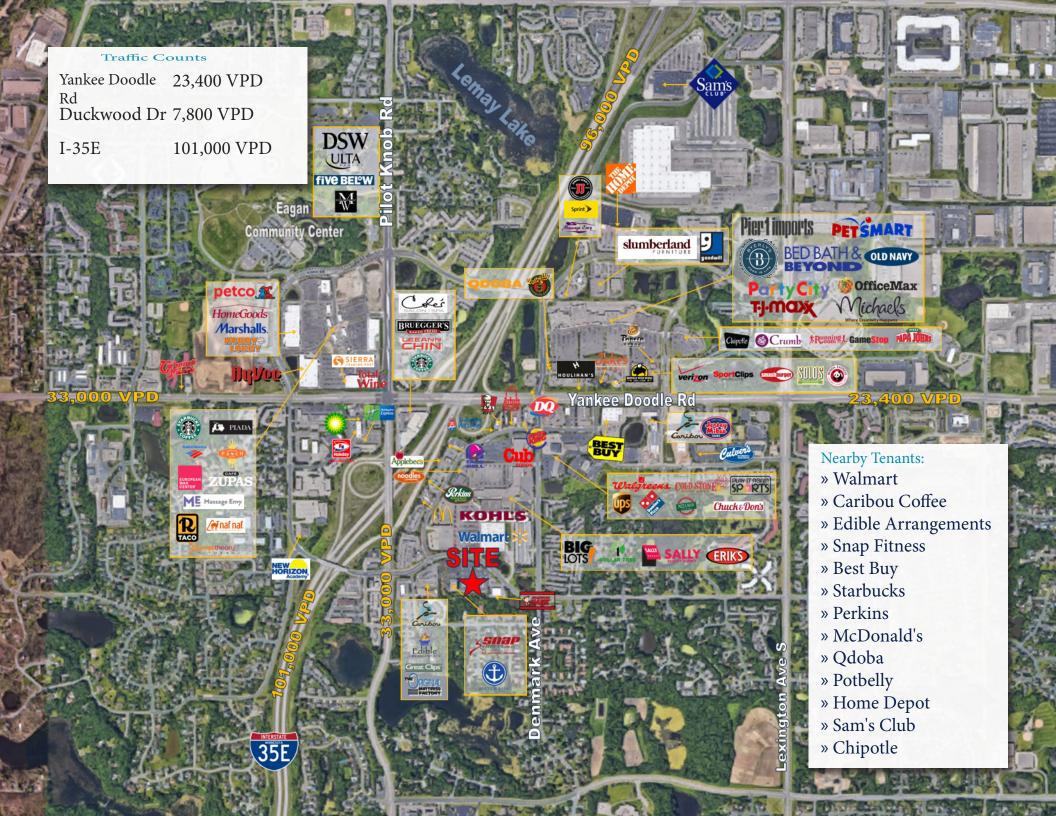

#### Location Highlights:

Heavily trafficked area

Located near Walmart and many other high-traffic generating businesses On the edge of the Eagan trade area providing a balanced center that is near the neighborhood while still being within the Eagan trade area

## Located in Dense Eagan Trade Area

Walmart & Kohl's Across Duckwood Dr.

No Ch

VISION SOURCE

Chad Sturm 612-436-1122 chad@upland.com

Samuel Gerlach 612-465-8529 sam@upland.com

THIS INFORMATION HAS BEEN SECURED FROM SOURCES WE BELIEVE TO BE RELIABLE, BUT WE MAKE NO REPRE-SENTATIONS OR WARRANTIES, EXPRESSED OR IMPLIED, AS TO THE ACCURACY OF THE INFORMATION. REFERENCES TO SQUARE FOOTAGE OR AGE ARE APPROXIMATE. UPLAND HAS NOT REVIEWED OR VERIFIED THIS INFORMATION. TENANT OR BUYER MUST VERIFY ANY INACCURACIES