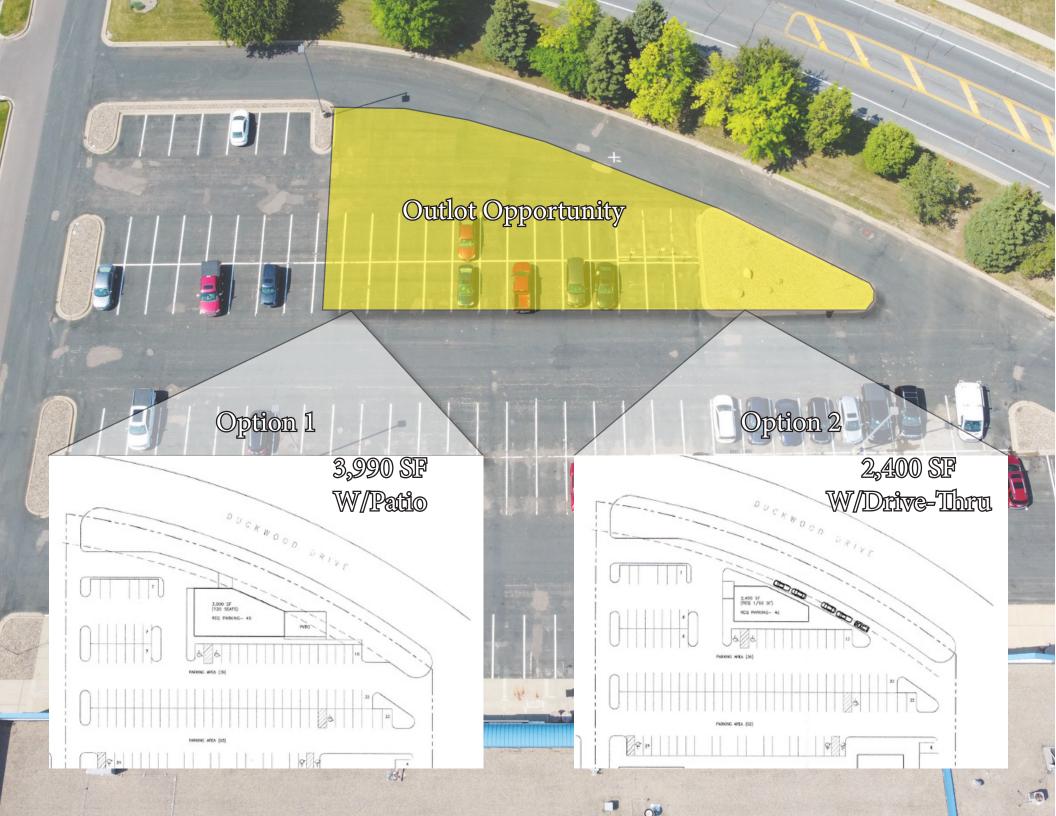

Interior Highlights: Partial build-out in multiple availabe spaces Bathroom in 2,100 SF suite Front door parking for customers ION SOURCE YANKEE EYE CLINIC A POSTA 2,100 SF Signage 20'-0" DUCKWOOD SQUARE Waldeland Jewelry Junior's Grill Family Dentistry enterprise Yankee Eye JEI Learning Center Available: 2,100 S Tobacco Shop Habewashi Store Nails 1st Clinic EYE CLINIC 1 5 12 Sitte Plan

## Public Storage Across Duckwood Dr.

#### Location Highlights:

Heavily trafficked area

Located near Walmart and many other high-traffic generating businesses On the edge of the Eagan trade area providing a balanced center that is near the neighborhood while still being within the Eagan trade area

## Located in Dense Eagan Trade Area

Walmart & Kohl's Across Duckwood Dr.



No Ch



VISION SOURCE





Chad Sturm 612-436-1122 chad@upland.com

Samuel Gerlach 612-465-8529 sam@upland.com

THIS INFORMATION HAS BEEN SECURED FROM SOURCES WE BELIEVE TO BE RELIABLE, BUT WE MAKE NO REPRE-SENTATIONS OR WARRANTIES, EXPRESSED OR IMPLIED, AS TO THE ACCURACY OF THE INFORMATION. REFERENCES TO SQUARE FOOTAGE OR AGE ARE APPROXIMATE. UPLAND HAS NOT REVIEWED OR VERIFIED THIS INFORMATION. TENANT OR BUYER MUST VERIFY ANY INACCURACIES

LIFE