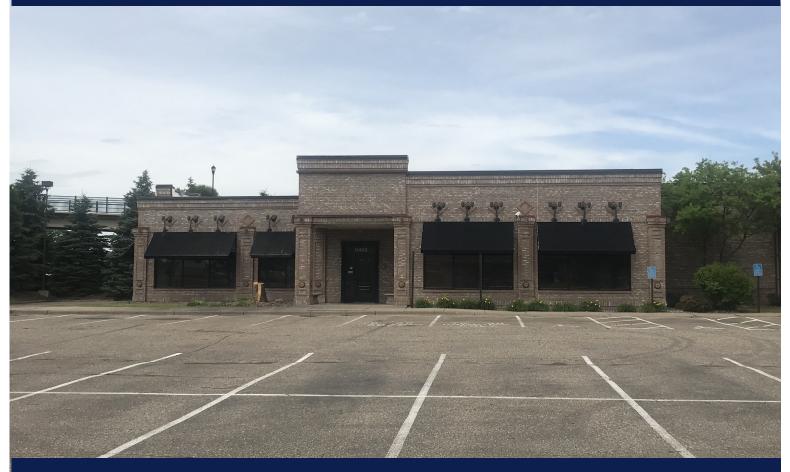

# **CHAMPLIN RESTAURANT**

## 5,215 SF Restaurant on 1.40 Acres

Chad Sturm 612.436.1122 chad@upland.com

50 South 6th Street | Suite 1418 Minneapolis, MN | 55402

Look Upland. Where Properties & People Unite! www.upland.com Sara Swenson 612.465.8523 sara@upland.com

## **PROPERTY OVERVIEW**

|               | PROPERTY INFORMATION              |
|---------------|-----------------------------------|
| Address       | 11469 Marketplace Drive N         |
| CITY, STATE   | Champlin, MN                      |
| BUILDING SIZE | 5,215 SF                          |
| LEASE RATE    | \$22.00 PSF                       |
| SALE PRICE    | \$1,200,000                       |
| YEAR BUILT    | 1999                              |
| PARCELS       | 31-120-21-13-0099                 |
| LAND AREA     | 1.40 acres                        |
| COUNTY        | Hennepin                          |
| Parking       | 97 Spaces                         |
| ZONING        | Commercial General Business / PUD |
| 2018 TAXES    | \$46,374.32                       |