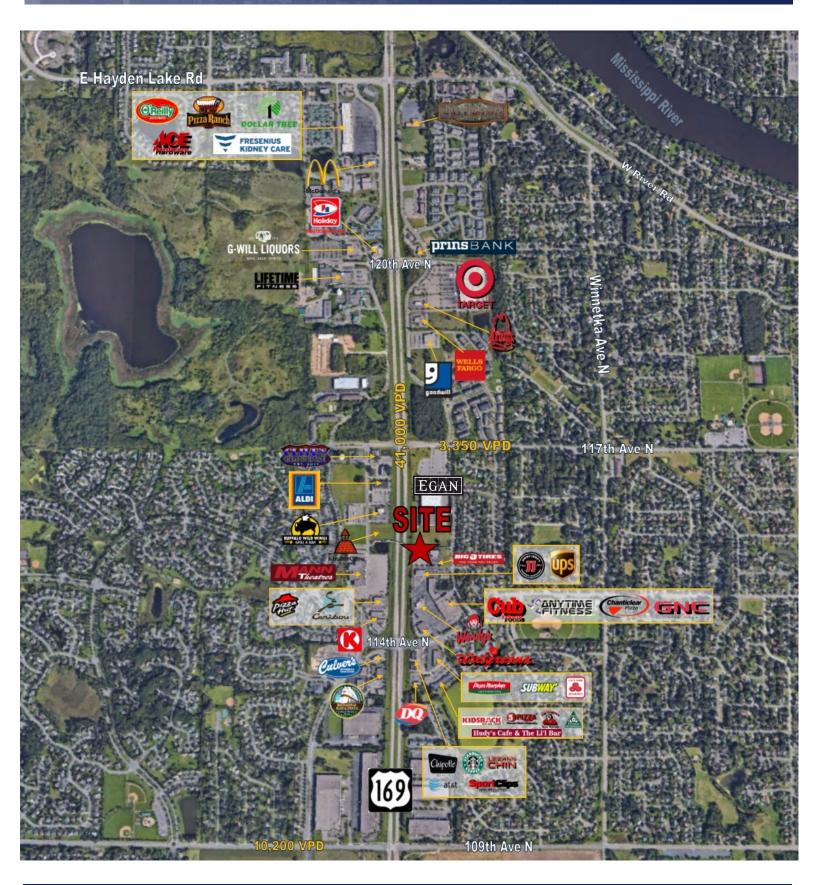

## AERIAL

THIS INFORMATION HAS BEEN SECURED FROM SOURCES WE BELIEVE TO BE RELIABLE, BUT WE MAKE NO REPRESENTATIONS OR WARRANTIES, EXPRESSED OR IMPLIED, AS TO THE ACCURACY OF THE INFORMATION. REFERENCES TO SQUARE FOOTAGE OR AGE ARE APPROXIMATE. UPLAND HAS NOT REVIEWED OR VERIFIED THIS INFORMATION. BUYER MUST VERIFY THE INFORMATION AND BEARS ALL RISK FOR ANY INACCURACIES.

| AREA RETAILERS     |              |  |  |
|--------------------|--------------|--|--|
| Cub Foods          | Walgreens    |  |  |
| Anytime Fitness    | Cub Liquor   |  |  |
| Starbucks          | Noodles      |  |  |
| Chipotle           | Jimmy Johns  |  |  |
| Dairy Queen        | Target       |  |  |
| Buffalo Wild Wings | Mann Theatre |  |  |
| TRAFFIC COUNTS     |              |  |  |
| HIGHWAY 169        | 41,500 VPD   |  |  |
| 114тн Аve          | 11,300 VPD   |  |  |

#### **COMMENTS**

- Adjacent to Champlin Market Place Shopping • Center—91,790 SF anchored by Cub Foods and Walgreens
- Visibility to 41,500 Vehicles per day on • Highway 169.
- Adjacent to the pedestrian walk bridge that • crosses Highway 169.