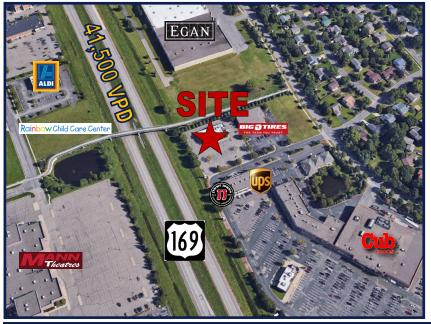

| AREA RETAILERS     |              |  |  |
|--------------------|--------------|--|--|
| Cub Foods          | Walgreens    |  |  |
| Anytime Fitness    | Cub Liquor   |  |  |
| Starbucks          | Noodles      |  |  |
| Chipotle           | Jimmy Johns  |  |  |
| Dairy Queen        | Target       |  |  |
| Buffalo Wild Wings | Mann Theatre |  |  |
| TRAFFIC COUNTS     |              |  |  |
| HIGHWAY 169        | 41,500 VPD   |  |  |
| 114тн Аve          | 11,300 VPD   |  |  |

#### **COMMENTS**

- Adjacent to Champlin Market Place Shopping • Center—91,790 SF anchored by Cub Foods and Walgreens
- Visibility to 41,500 Vehicles per day on • Highway 169.
- Adjacent to the pedestrian walk bridge that • crosses Highway 169.