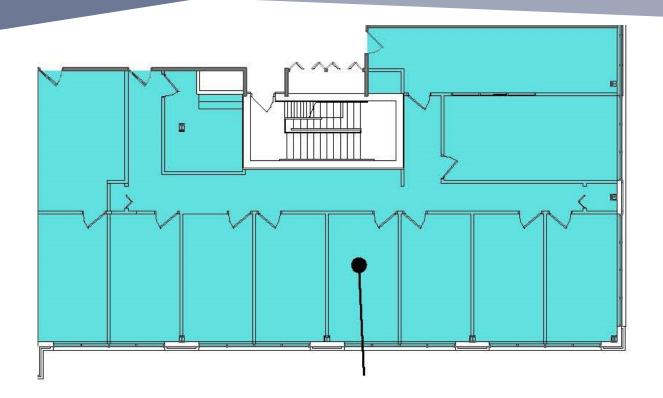

### FLOOR PLAN—SUITE 290

SUITE 290 2,946 USF 1.1737 R/U 3,458 RSF

> Blake Martin 612-465-8521 blake@upland.com

THIS INFORMATION HAS BEEN SECURED FROM SOURCES WE BELIEVE TO BE RELIABLE, BUT WE MAKE NO REPRESENTATIONS OR WARRANTIES, EXPRESSED OR IMPLIED, AS TO THE ACCURACY OF THE INFORMATION. REFERENCES TO SQUARE FOOTAGE OR AGE ARE APPROXIMATE. UPLAND HAS NOT REVIEWED OR VERIFIED THIS INFORMATION. BUYER MUST VERIFY THE INFORMATION AND BEARS ALL RISK FOR ANY INACCURACIES.

#### **PROPERTY INFORMATION**

| Address         | 7616 Currell Blvd  |
|-----------------|--------------------|
| CITY, STATE     | Woodbury, MN 55125 |
| SUITE 130       | 2,394 RSF          |
| SUITE 290       | 3,458 RSF          |
| LEASE RATE      | Negotiable         |
| TAX & OPS. 2020 | \$11.71 PSF        |
| Building Size   | 43,506 SF          |
| YEAR BUILT      | 1999               |
| Parking Ratio   | 5 : 1,000          |