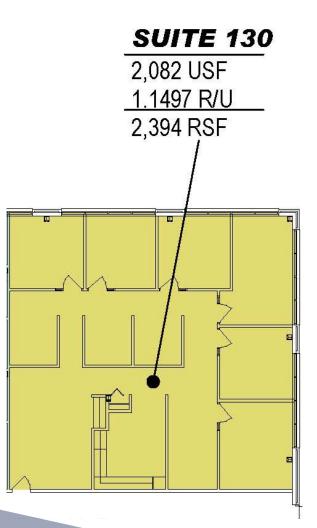

## FLOOR PLAN—SUITE 130

Blake Martin 612-465-8521 blake@upland.com

THIS INFORMATION HAS BEEN SECURED FROM SOURCES WE BELIEVE TO BE RELIABLE, BUT WE MAKE NO REPRESENTATIONS OR WARRANTIES, EXPRESSED OR IMPLIED, AS TO THE ACCURACY OF THE INFORMATION. REFERENCES TO SQUARE FOOTAGE OR AGE ARE APPROXIMATE. UPLAND HAS NOT REVIEWED OR VERIFIED THIS INFORMATION. BUYER MUST VERIFY THE INFORMATION AND BEARS ALL RISK FOR ANY INACCURACIES.

#### **PROPERTY INFORMATION**

| Address         | 7616 Currell Blvd  |
|-----------------|--------------------|
| CITY, STATE     | Woodbury, MN 55125 |
| SUITE 130       | 2,394 RSF          |
| SUITE 290       | 3,458 RSF          |
| LEASE RATE      | Negotiable         |
| TAX & OPS. 2020 | \$11.71 PSF        |
| Building Size   | 43,506 SF          |
| YEAR BUILT      | 1999               |
| Parking Ratio   | 5 : 1,000          |