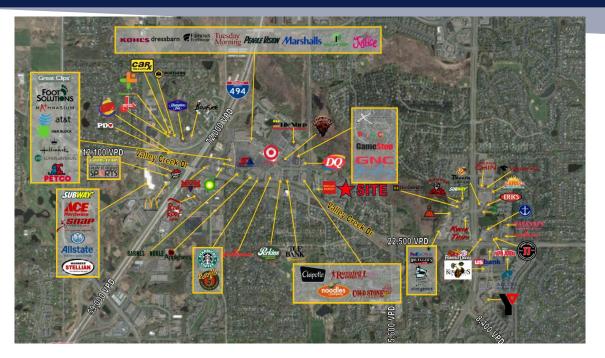

#### **WOODBURY AREA**

- Across the street from Woodbury Village shopping center that includes:
  - Kohl's, Target, Chipotle, Applebee's, Xperience Fitness, and Woodbury 10 Theatre.

REAL ESTATE GROUP, INC.

- Near Tamarack Nature Preserve
- One of the fastest growing Cities in Minnesota.

| 7  | TRAFFIC COUNTS |                 | Blake Martin |                  |
|----|----------------|-----------------|--------------|------------------|
| 8  |                | VALLEY CREEK RD | 24,500 VPD   | 612-465-8521     |
| 12 |                | BIELENBERG DR   | 10,500 VPD   | blake@upland.com |
|    |                | CURRELL BLVD    | 2,800 VPD    |                  |