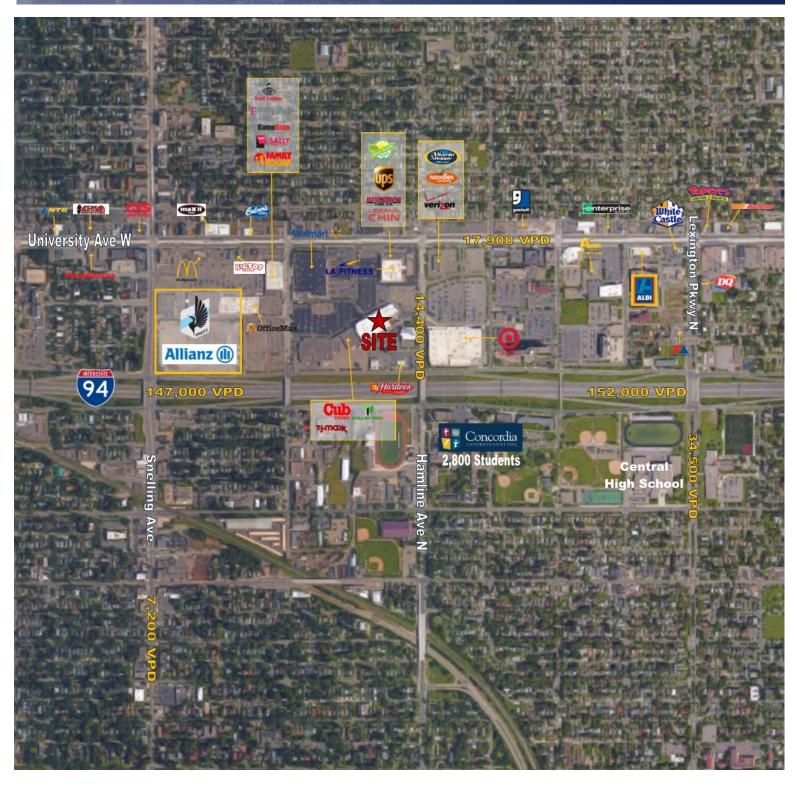

**LEASE RATE** Negotiable

**TRAFFIC COUNTS** 

HAMLINE AVE N 18,900 VPD
UNIVERSITY AVE W 16,600 VPD

ST. ANTHONY AVE 7,600 VPD

| DEMOGRAPHICS |                                                    |                                                                                                                                               |
|--------------|----------------------------------------------------|-----------------------------------------------------------------------------------------------------------------------------------------------|
| 1-MILE       | 3-MILE                                             | 5-MILE                                                                                                                                        |
| 23,827       | 167,975                                            | 417,285                                                                                                                                       |
| 14,527       | 109,290                                            | 332,958                                                                                                                                       |
| \$54,892     | \$64,190                                           | \$56,937                                                                                                                                      |
| \$75,313     | \$92,635                                           | \$82,618                                                                                                                                      |
| 32.7         | 34.4                                               | 33.0                                                                                                                                          |
|              | 1-MILE<br>23,827<br>14,527<br>\$54,892<br>\$75,313 | 1-MILE       3-MILE         23,827       167,975         14,527       109,290         \$54,892       \$64,190         \$75,313       \$92,635 |

#### **HIGHLIGHTS**

- Located right next to new Allianz Field Stadium
- Within a busy center anchored with Walmart, Target, Cub Foods, LA Fitness and many other national chains
- Within walking distance of Green Line Light Rail Hamline Ave Station
- Near off-ramp from I-94 (151,000 VPD)