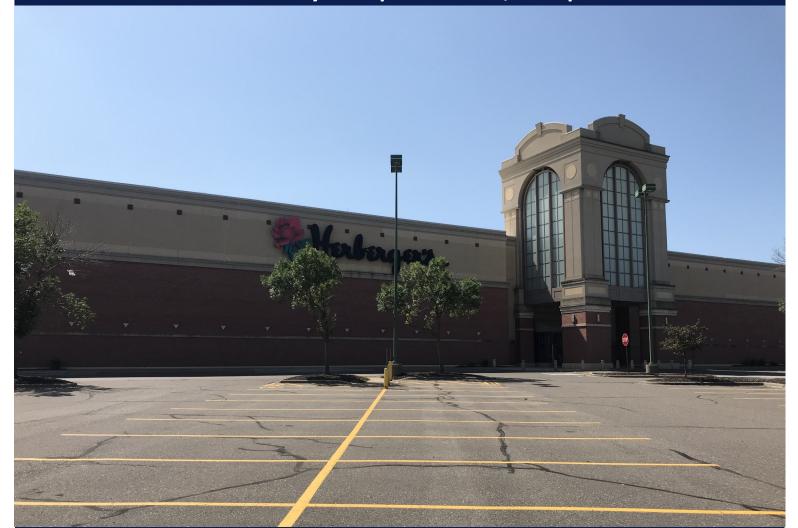

# FORMER HERBERGER'S

1400 University Ave | Saint Paul, MN | 55104

Up to 124,136 SF

#### **PROPERTY OVERVIEW**

#### **PROPERTY INFORMATION**

ADDRESS 1400 University Ave

CITY, STATE Saint Paul, MN

**BUILDING SIZE** 124,136 SF

**LOT SIZE** 6.65 Acres

**ZONING** B-2 and I-1

**COUNTY** Ramsey

YEAR BUILT/RENOVATION 1995/1999