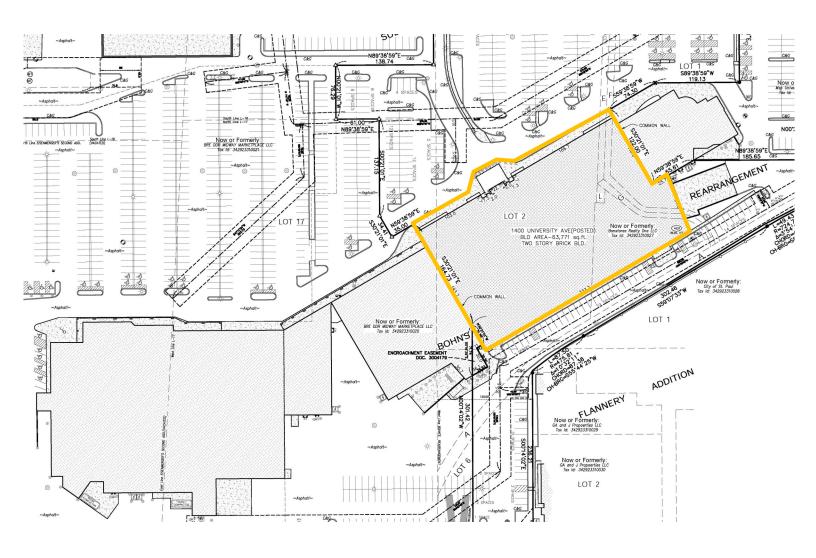

#### **PROPERTY INFORMATION**

ADDRESS 1400 University Ave

CITY, STATE Saint Paul, MN

**BUILDING SIZE** 124,136 SF

**LOT SIZE** 6.65 Acres

**ZONING** B-2 and I-1

**COUNTY** Ramsey

YEAR BUILT/RENOVATION 1995/1999

**PARKING** 369 Surface parking spaces;

shared with development

One: 63,771 SF

STORIES Two: 60,365 SF

SALE

**SALE PRICE** \$4,500,000

**2018 TAXES** \$368,468

LEASE