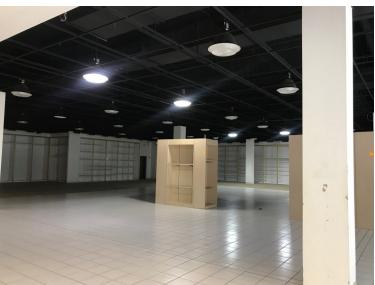

109,290         \$54,892       \$64,190         \$75,313       \$92,635 |

#### **HIGHLIGHTS**

- Located right next to new Allianz Field Stadium
- Within a busy center anchored with Walmart, Target, Cub Foods, LA Fitness and many other national chains
- Within walking distance of Green Line Light Rail Hamline Ave Station
- Near off-ramp from I-94 (151,000 VPD)

THIS INFORMATION HAS BEEN SECURED FROM SOURCES WE BELIEVE TO BE RELIABLE, BUT WE MAKE NO REPRESENTATIONS OR WARRANTIES, EXPRESSED OR IMPLIED, AS TO THE ACCURACY OF THE INFORMATION. REFERENCES TO SQUARE FOOTAGE OR AGE ARE APPROXIMATE. UPLAND HAS NOT REVIEWED OR VERIFIED THIS INFORMATION. TENANT MUST VERIFY THE INFORMATION AND BEARS ALL RISK FOR ANY INACCURACIES.













## **First Floor**



### **Second Floor**



















THIS INFORMATION HAS BEEN SECURED FROM SOURCES WE BELIEVE TO BE RELIABLE, BUT WE MAKE NO REPRESENTATIONS OR WARRANTIES, EXPRESSED OR IMPLIED, AS TO THE ACCURACY OF THE INFORMATION. REFERENCES TO SQUARE FOOTAGE OR AGE ARE APPROXIMATE. UPLAND HAS NOT REVIEWED OR VERIFIED THIS INFORMATION. TENANT MUST VERIFY THE INFORMATION AND BEARS ALL RISK FOR ANY INACCURACIES.