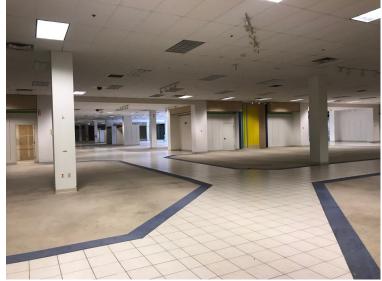

109,290         \$54,892       \$64,190         \$75,313       \$92,635 |

#### **HIGHLIGHTS**

- Located right next to new Allianz Field Stadium
- Within a busy center anchored with Walmart, Target, Cub Foods, LA Fitness and many other national chains
- Within walking distance of Green Line Light Rail Hamline Ave Station
- Near off-ramp from I-94 (151,000 VPD)

THIS INFORMATION HAS BEEN SECURED FROM SOURCES WE BELIEVE TO BE RELIABLE, BUT WE MAKE NO REPRESENTATIONS OR WARRANTIES, EXPRESSED OR IMPLIED, AS TO THE ACCURACY OF THE INFORMATION. REFERENCES TO SQUARE FOOTAGE OR AGE ARE APPROXIMATE. UPLAND HAS NOT REVIEWED OR VERIFIED THIS INFORMATION. TENANT MUST VERIFY THE INFORMATION AND BEARS ALL RISK FOR ANY INACCURACIES.













## **First Floor**



### **Second Floor**



















THIS INFORMATION HAS BEEN SECURED FROM SOURCES WE BELIEVE TO BE RELIABLE, BUT WE MAKE NO REPRESENTATIONS OR WARRANTIES, EXPRESSED OR IMPLIED, AS TO THE ACCURACY OF THE INFORMATION. REFERENCES TO SQUARE FOOTAGE OR AGE ARE APPROXIMATE. UPLAND HAS NOT REVIEWED OR VERIFIED THIS INFORMATION. TENANT MUST VERIFY THE INFORMATION AND BEARS ALL RISK FOR ANY INACCURACIES.