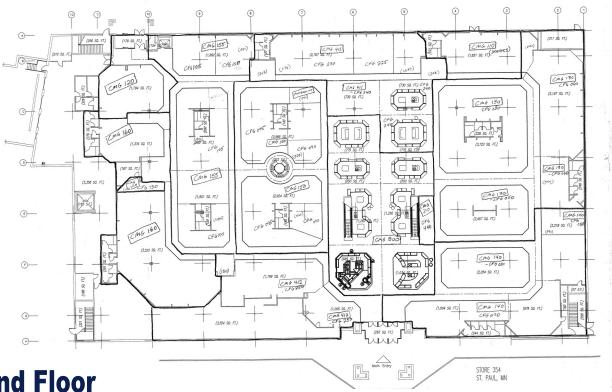

27       167,975         14,527       109,290         \$54,892       \$64,190         \$75,313       \$92,635 |

#### **HIGHLIGHTS**

- Located right next to new Allianz Field Stadium
- Within a busy center anchored with Walmart, Target, Cub Foods, LA Fitness and many other national chains
- Within walking distance of Green Line Light Rail Hamline Ave Station
- Near off-ramp from I-94 (151,000 VPD)

THIS INFORMATION HAS BEEN SECURED FROM SOURCES WE BELIEVE TO BE RELIABLE, BUT WE MAKE NO REPRESENTATIONS OR WARRANTIES, EXPRESSED OR IMPLIED, AS TO THE ACCURACY OF THE INFORMATION. REFERENCES TO SQUARE FOOTAGE OR AGE ARE APPROXIMATE. UPLAND HAS NOT REVIEWED OR VERIFIED THIS INFORMATION. TENANT MUST VERIFY THE INFORMATION AND BEARS ALL RISK FOR ANY INACCURACIES.













## **First Floor**



### **Second Floor**



















THIS INFORMATION HAS BEEN SECURED FROM SOURCES WE BELIEVE TO BE RELIABLE, BUT WE MAKE NO REPRESENTATIONS OR WARRANTIES, EXPRESSED OR IMPLIED, AS TO THE ACCURACY OF THE INFORMATION. REFERENCES TO SQUARE FOOTAGE OR AGE ARE APPROXIMATE. UPLAND HAS NOT REVIEWED OR VERIFIED THIS INFORMATION. TENANT MUST VERIFY THE INFORMATION AND BEARS ALL RISK FOR ANY INACCURACIES.