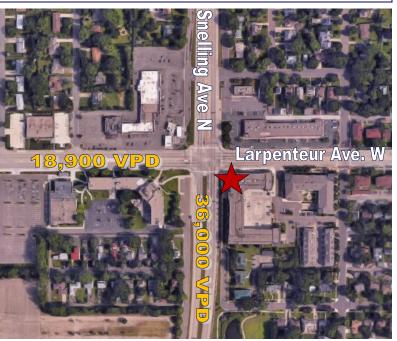

| Traffic Counts     |            |  |  |
|--------------------|------------|--|--|
| SNELLING AVE N     | 36,000 VPD |  |  |
| LARPENETEUR AVE. W | 18,900 VPD |  |  |