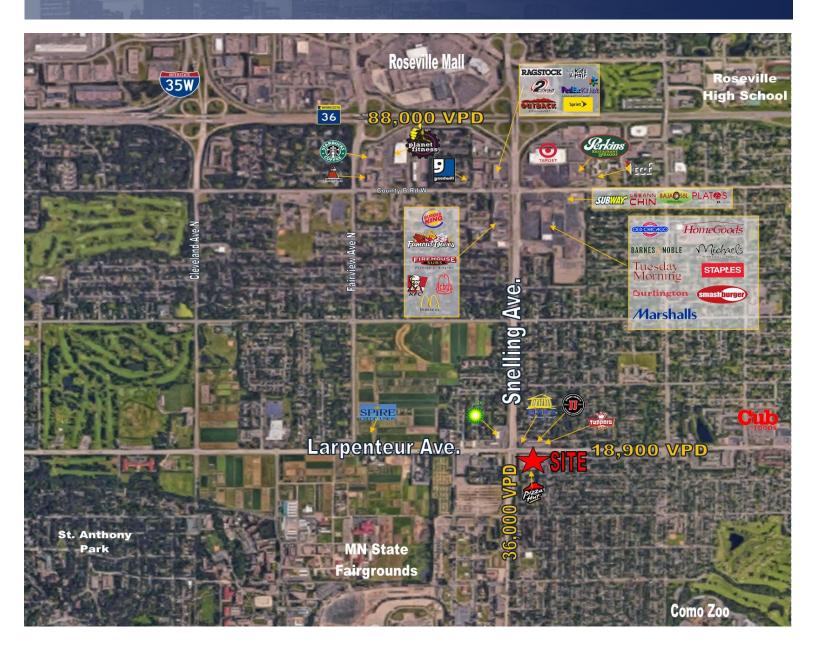

## **AERIAL**

#### **COMMENTS**

- Less than 3 miles away for Roseville Mall
- About 1 mile away from MN State Fairgrounds
- Pizza Hut anchors the corner
- Mixed use building
- Individual outdoor patios to be used by each retail or office tenant
- Former medical offices
- Great signage available