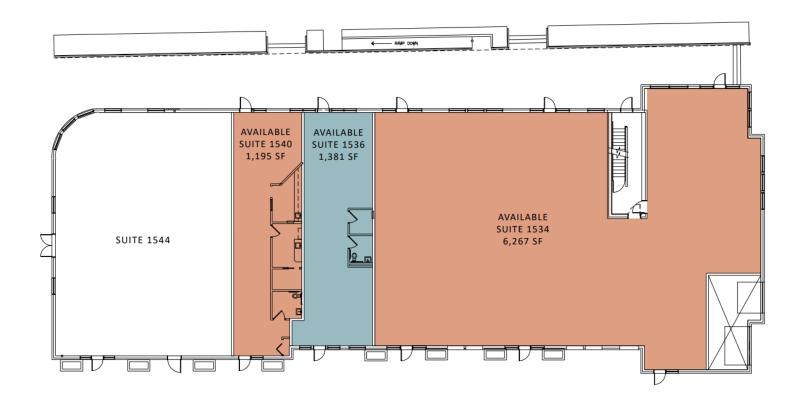

#### **PROPERTY INFORMATION**

ADDRESS 1544 Larpenteur Ave. W

CITY, STATE Falcon Heights, MN 55108

**SPACE AVAILABLE** 8,843 SF

**SUITE 1** 1,195 SF

**SUITE 2** 1,381 SF

**SUITE 3** 6,267 SF

**LEASE RATE** \$12.00—\$16.00 PSF

## SITE PLAN