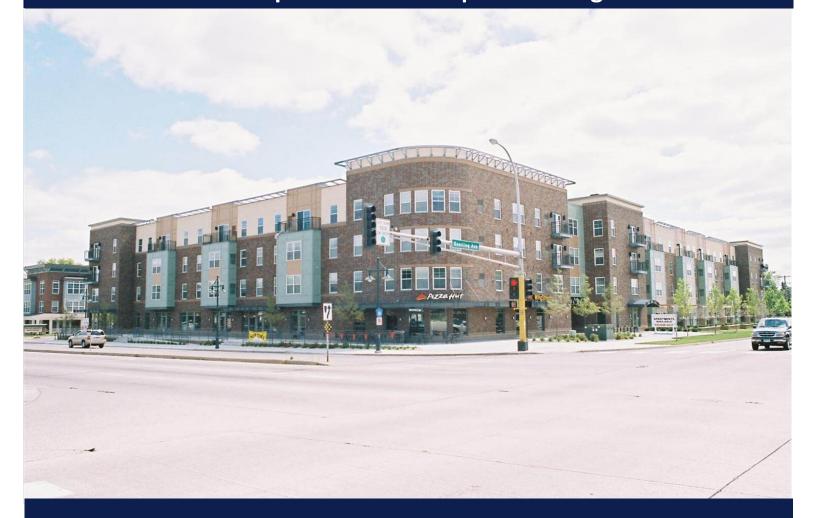

## **PHOTOS**

#### **COMMENTS**

- Less than 3 miles away for Roseville Mall
- About 1 mile away from MN State Fairgrounds
- Pizza Hut anchors the corner
- Mixed use building
- Individual outdoor patios to be used by each retail or office tenant
- Former medical offices
- Great signage available