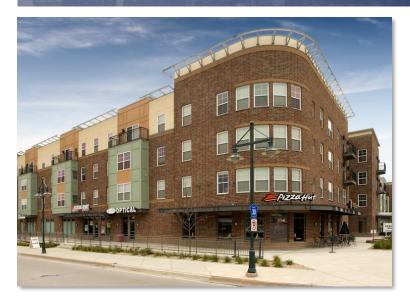

|--|
| SNELLING AVE N     | 36,000 VPD |  |  |
| LARPENETEUR AVE. W | 18,900 VPD |  |  |

#### **COMMENTS**

- Less than 3 miles away for Roseville Mall
- About 1 mile away from MN State Fairgrounds
- Pizza Hut anchors the corner
- Mixed use building
- Individual outdoor patios to be used by each retail or office tenant
- Former medical offices
- Great signage available

THIS INFORMATION HAS BEEN SECURED FROM SOURCES WE BELIEVE TO BE RELIABLE, BUT WE MAKE NO REPRESENTATIONS OR WARRANTIES, EXPRESSED OR IMPLIED, AS TO THE ACCURACY OF THE INFORMATION. REFERENCES TO SQUARE FOOTAGE OR AGE ARE APPROXIMATE. UPLAND HAS NOT REVIEWED OR VERIFIED THIS INFORMATION. BUYER MUST VERIFY THE INFORMATION AND BEARS ALL RISK FOR ANY INACCURACIES.

612.332.6600

## **AERIAL**



## SITE PLAN



## **PHOTOS**