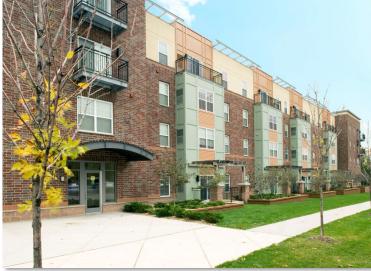

-|
| SNELLING AVE N     | 36,000 VPD |  |  |
| LARPENETEUR AVE. W | 18,900 VPD |  |  |

#### **COMMENTS**

- Less than 3 miles away for Roseville Mall
- About 1 mile away from MN State Fairgrounds
- Pizza Hut anchors the corner
- Mixed use building
- Individual outdoor patios to be used by each retail or office tenant
- Former medical offices
- Great signage available

THIS INFORMATION HAS BEEN SECURED FROM SOURCES WE BELIEVE TO BE RELIABLE, BUT WE MAKE NO REPRESENTATIONS OR WARRANTIES, EXPRESSED OR IMPLIED, AS TO THE ACCURACY OF THE INFORMATION. REFERENCES TO SQUARE FOOTAGE OR AGE ARE APPROXIMATE. UPLAND HAS NOT REVIEWED OR VERIFIED THIS INFORMATION. BUYER MUST VERIFY THE INFORMATION AND BEARS ALL RISK FOR ANY INACCURACIES.

612.332.6600

## **AERIAL**



## SITE PLAN



## **PHOTOS**