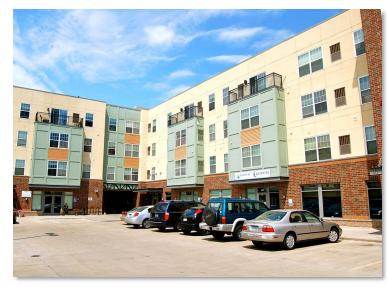

SNELLING AVE N     | 36,000 VPD |  |  |
| LARPENETEUR AVE. W | 18,900 VPD |  |  |

#### **COMMENTS**

- Less than 3 miles away for Roseville Mall
- About 1 mile away from MN State Fairgrounds
- Pizza Hut anchors the corner
- Mixed use building
- Individual outdoor patios to be used by each retail or office tenant
- Former medical offices
- Great signage available

THIS INFORMATION HAS BEEN SECURED FROM SOURCES WE BELIEVE TO BE RELIABLE, BUT WE MAKE NO REPRESENTATIONS OR WARRANTIES, EXPRESSED OR IMPLIED, AS TO THE ACCURACY OF THE INFORMATION. REFERENCES TO SQUARE FOOTAGE OR AGE ARE APPROXIMATE. UPLAND HAS NOT REVIEWED OR VERIFIED THIS INFORMATION. BUYER MUST VERIFY THE INFORMATION AND BEARS ALL RISK FOR ANY INACCURACIES.

612.332.6600

## **AERIAL**



## SITE PLAN



## **PHOTOS**