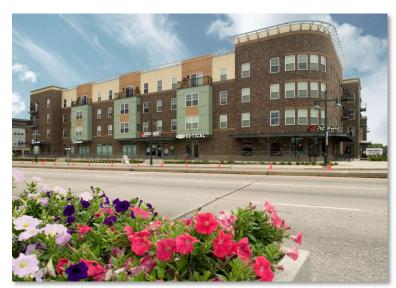

| SNELLING AVE N     | 36,000 VPD |  |  |
| LARPENETEUR AVE. W | 18,900 VPD |  |  |

#### **COMMENTS**

- Less than 3 miles away for Roseville Mall
- About 1 mile away from MN State Fairgrounds
- Pizza Hut anchors the corner
- Mixed use building
- Individual outdoor patios to be used by each retail or office tenant
- Former medical offices
- Great signage available

THIS INFORMATION HAS BEEN SECURED FROM SOURCES WE BELIEVE TO BE RELIABLE, BUT WE MAKE NO REPRESENTATIONS OR WARRANTIES, EXPRESSED OR IMPLIED, AS TO THE ACCURACY OF THE INFORMATION. REFERENCES TO SQUARE FOOTAGE OR AGE ARE APPROXIMATE. UPLAND HAS NOT REVIEWED OR VERIFIED THIS INFORMATION. BUYER MUST VERIFY THE INFORMATION AND BEARS ALL RISK FOR ANY INACCURACIES.

612.332.6600

## **AERIAL**



## SITE PLAN



## **PHOTOS**