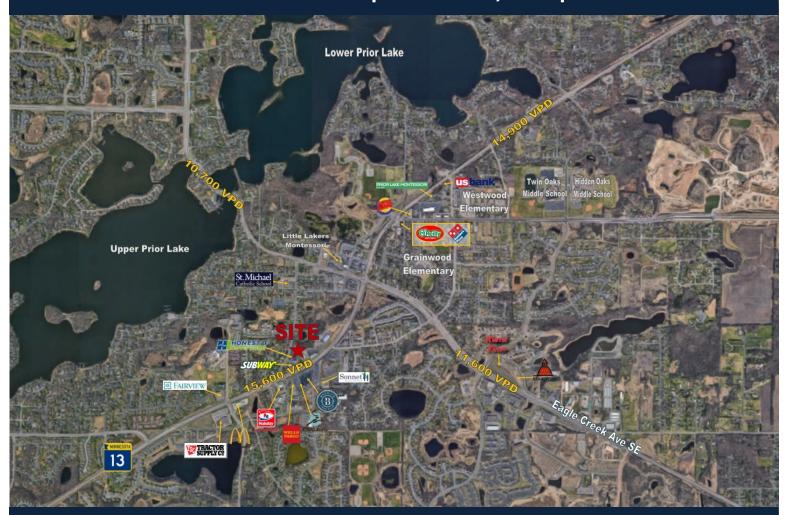

#### **COMMENTS**

- Less than 3 miles from Mystic Lake Casino with 4,100 employees, 766-room hotel, and an 18-hole Golf Course
- Excellent visibility and easy access
- Highway 13 frontage with high VPD