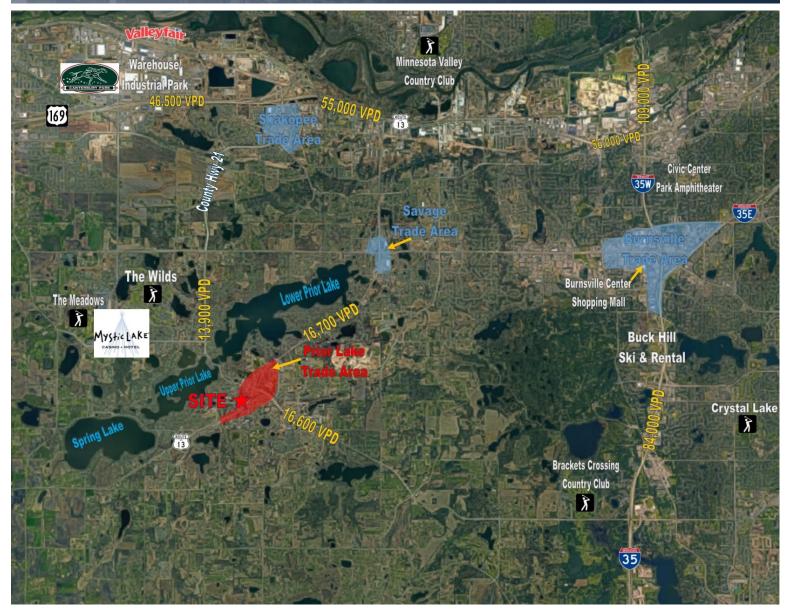

Holiday Gas Station |  |  |
| Wendy's          | Buffalo Wild Wings  |  |  |
| Arby's           | Taco Bell           |  |  |

#### **TRAFFIC COUNTS**

 HIGHWAY 13
 16,800 VPD

 DULUTH AVE SE
 4,850 VPD

 ANNA TRAIL
 320 VPD

#### **COMMENTS**

- Less than 3 miles from Mystic Lake Casino with 4,100 employees, 766-room hotel, and an 18-hole Golf Course
- Excellent visibility and easy access
- Highway 13 frontage with high VPD

THIS INFORMATION HAS BEEN SECURED FROM SOURCES WE BELIEVE TO BE RELIABLE, BUT WE MAKE NO REPRESENTATIONS OR WARRANTIES, EXPRESSED OR IMPLIED, AS TO THE ACCURACY OF THE INFORMATION. REFERENCES TO SQUARE FOOTAGE OR AGE ARE APPROXIMATE. UPLAND HAS NOT REVIEWED OR VERIFIED THIS INFORMATION. TENANT MUST VERIFY THE INFORMATION AND BEARS ALL RISK FOR ANY INACCURACIES.









## MARKET AERIAL