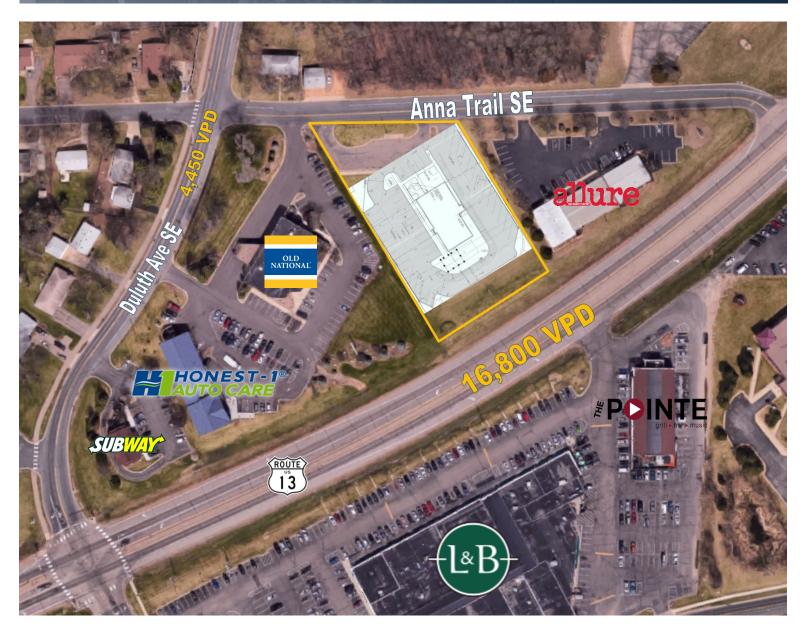

#### **TRAFFIC COUNTS**

 HIGHWAY 13
 16,800 VPD

 DULUTH AVE SE
 4,850 VPD

 ANNA TRAIL
 320 VPD