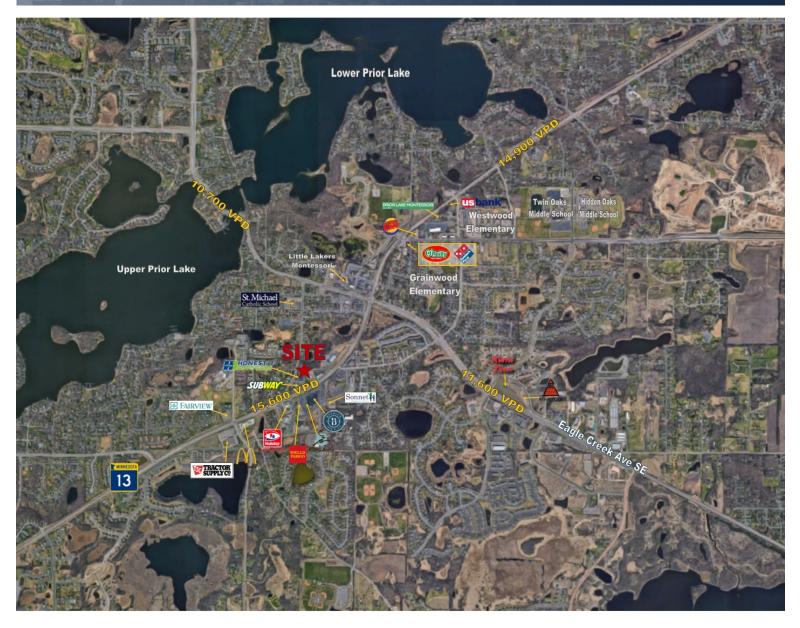

## MARKET AERIAL

#### **COMMENTS**

- Less than 3 miles from Mystic Lake Casino with 4,100 employees, 766-room hotel, and an 18-hole Golf Course
- Excellent visibility and easy access
- Highway 13 frontage with high VPD