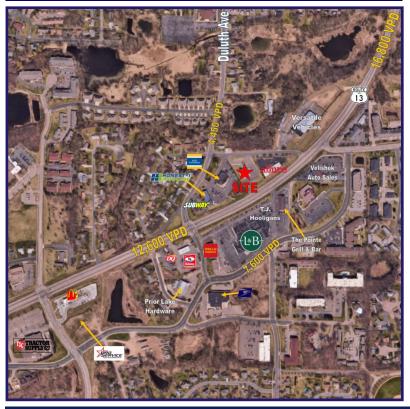

#### **TRAFFIC COUNTS**

 HIGHWAY 13
 16,800 VPD

 DULUTH AVE SE
 4,850 VPD

 ANNA TRAIL
 320 VPD