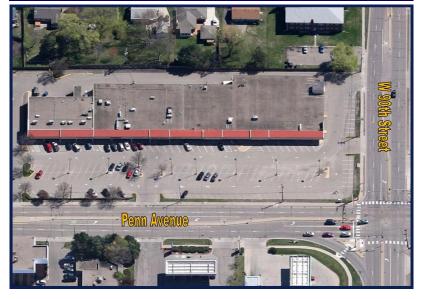

### **PROPERTY INFORMATION**

| Address         | 8915 Penn Ave              |  |
|-----------------|----------------------------|--|
| CITY, STATE     | Bloomington, MN            |  |
| BUILDING SIZE   | 43,945 SF                  |  |
| YEAR BUILT      | 1965                       |  |
| LOT SIZE        | 4.23 Acres                 |  |
| SPACE AVAILABLE | 1,800 SF                   |  |
|                 | 6,076 SF Contiguous 13,576 |  |
|                 | 7,500 SF                   |  |
| ASKING RENT     | Market                     |  |
| CAM & TAX       | \$6.10 PSF                 |  |
| Parking / Ratio | 214 / 4.70                 |  |
| Signage         | Building                   |  |
| Market          | Southwest                  |  |

### COMMENTS

Neighborhood retail center at the busy intersection of Penn Avenue and 90th Street in Bloomington has space available. This center is conveniently located across from the Bloomington Jefferson football field and just blocks from Interstate 35W. This area has a dense residential and daytime population.