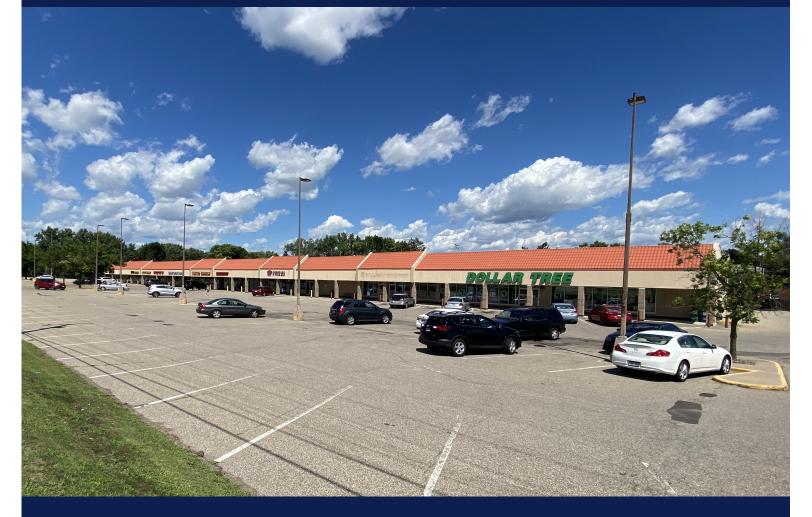

## Up to 13,576 SF Available For Lease In Bloomington

**Zach Stensland** 612.436.0745 zach@upland.com

50 South 6th Street | Suite 1418 Minneapolis, MN | 55402

www.upland.com

**Samuel Gerlach** 

612.465.8529 sam@upland.com

### COMMENTS

Neighborhood retail center at the busy intersection of Penn Avenue and 90th Street in Bloomington has space available. This center is conveniently located across from the Bloomington Jefferson football field and just blocks from Interstate 35W. This area has a dense residential and daytime population.