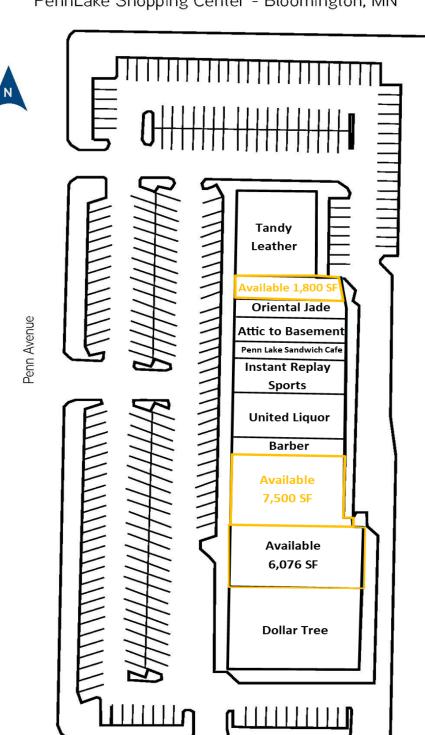

### **PROPERTY INFORMATION**

| Address         | 8915 Penn Ave              |  |
|-----------------|----------------------------|--|
| CITY, STATE     | Bloomington, MN            |  |
| BUILDING SIZE   | 43,945 SF                  |  |
| YEAR BUILT      | 1965                       |  |
| LOT SIZE        | 4.23 Acres                 |  |
| SPACE AVAILABLE | 1,800 SF                   |  |
|                 | 6,076 SF Contiguous 13,576 |  |
|                 | 7,500 SF                   |  |
| ASKING RENT     | Market                     |  |
| CAM & TAX       | \$6.10 PSF                 |  |
| Parking / Ratio | 214 / 4.70                 |  |
| Signage         | Building                   |  |
| Market          | Southwest                  |  |

| TENANTS                 |             |  |  |
|-------------------------|-------------|--|--|
| Dollar Tree             |             |  |  |
| Tandy Leather           |             |  |  |
| Oriental Jade           |             |  |  |
| Penn Lake Sandwich Café |             |  |  |
| Instant Replay Sports   |             |  |  |
| Bruce's Barber          |             |  |  |
| And many more           |             |  |  |
| TRAFFIC COUNTS          |             |  |  |
| Penn Avenue             | 13,100 VPD  |  |  |
| W 90TH STREET           | 18,400 VPD  |  |  |
| I-35W                   | 116,000 VPD |  |  |
| Co                      |             |  |  |

PENNLAKE SHOPPING CENTER | BLOOMINGTON, MN | PAGE 3

PennLake Shopping Center - Bloomington, MN

West 90th Street

THIS INFORMATION HAS BEEN SECURED FROM SOURCES WE BELIEVE TO BE RELIABLE, BUT WE MAKE NO REPRESENTATIONS OR WARRANTIES, EXPRESSED OR IMPLIED, AS TO THE ACCURACY OF THE INFORMATION. REFERENCES TO SQUARE FOOTAGE OR AGE ARE APPROXIMATE. UPLAND HAS NOT REVIEWED OR VERIFIED THIS INFORMATION. BUYER MUST VERIFY THE INFORMATION AND BEARS ALL RISK FOR ANY INACCURACIES.