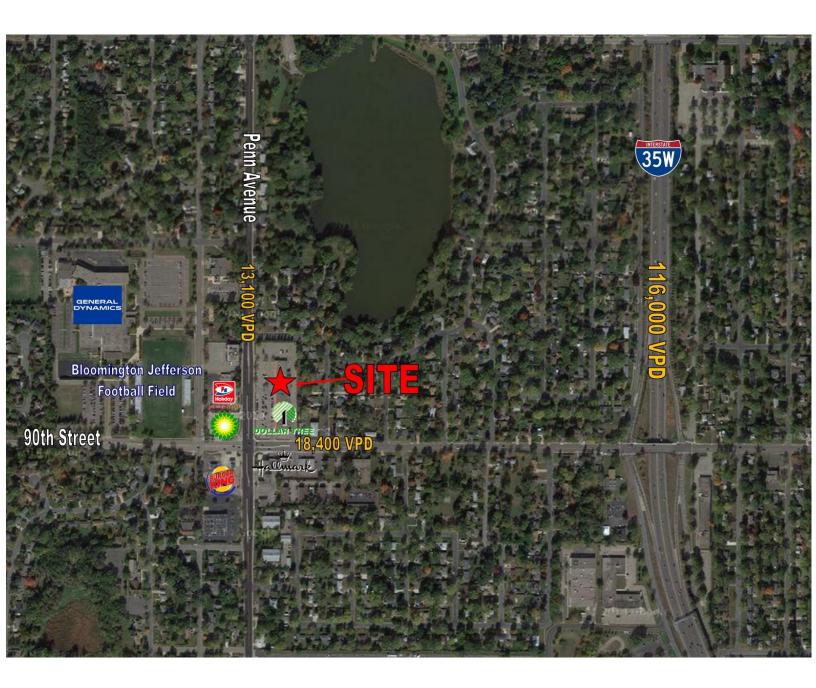

| TENANTS                 |             |  |  |
|-------------------------|-------------|--|--|
| Dollar Tree             |             |  |  |
| Tandy Leather           |             |  |  |
| Oriental Jade           |             |  |  |
| Penn Lake Sandwich Café |             |  |  |
| Instant Replay Sports   |             |  |  |
| Bruce's Barber          |             |  |  |
| And many more           |             |  |  |
| TRAFFIC COUNTS          |             |  |  |
| Penn Avenue             | 13,100 VPD  |  |  |
| W 90TH STREET           | 18,400 VPD  |  |  |
| I-35W                   | 116,000 VPD |  |  |
| Co                      |             |  |  |

### COMMENTS

Neighborhood retail center at the busy intersection of Penn Avenue and 90th Street in Bloomington has space available. This center is conveniently located across from the Bloomington Jefferson football field and just blocks from Interstate 35W. This area has a dense residential and daytime population.