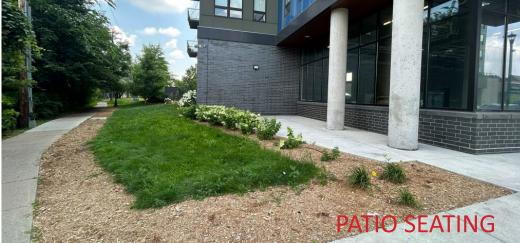

## **HIGHLIGHTS**

- · Apartments filled up fast!
- High profile development across from downtown Minneapolis
- Walkable to Eat Street and Minneapolis Convention Center and the Downtown Skyways
- Limited on-site parking available to commercial tenants
- Easily accessible off of Nicollet Ave by car or foot and bus stop on corner of Nicollet and 18th Ave
- Flexible space sizes and configuration
- Great for retail, restaurant or medical users
- Patio space available for outdoor seating on Space 5
- 1,000 new apartment units constructed in the area
- Grease shafts located in Space 5
- The Project is equipped with a Virtual Blue security system which utilizes multiple cameras and active monitoring. There are also on-site property management/leasing agents present at different times during the day.