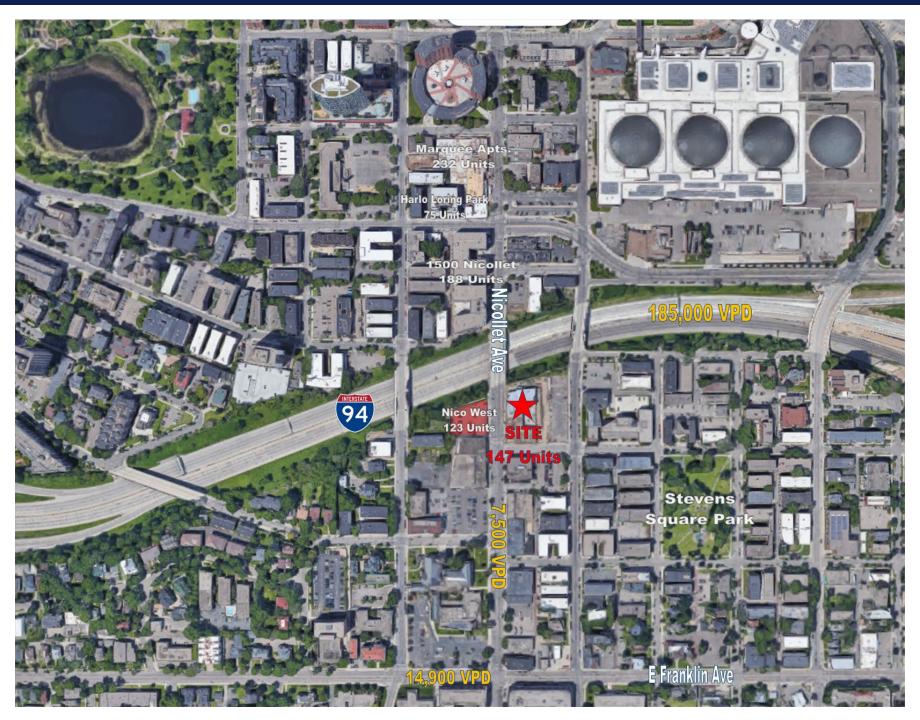

**ADDRESS** 1725 Nicollet Ave

CITY, STATE Minneapolis, MN 55403

**TOTAL SPACE** 

**AVAILABLE** 4,019 SF (2 Spaces)

**SPACE 1** LEASED

**SPACE 4** 1,097 RSF

**SPACE 5** 2,922 RSF (Restaurant Space, Divisible)

## **HIGHLIGHTS**

- · Apartments filled up fast!
- High profile development across from downtown Minneapolis
- Walkable to Eat Street and Minneapolis Convention Center and the Downtown Skyways
- Limited on-site parking available to commercial tenants
- Easily accessible off of Nicollet Ave by car or foot and bus stop on corner of Nicollet and 18th Ave
- Flexible space sizes and configuration
- Great for retail, restaurant or medical users
- Patio space available for outdoor seating on Space 5
- 1,000 new apartment units constructed in the area
- Grease shafts located in Space 5
- The Project is equipped with a Virtual Blue security system which utilizes multiple cameras and active monitoring. There are also on-site property management/leasing agents present at different times during the day.