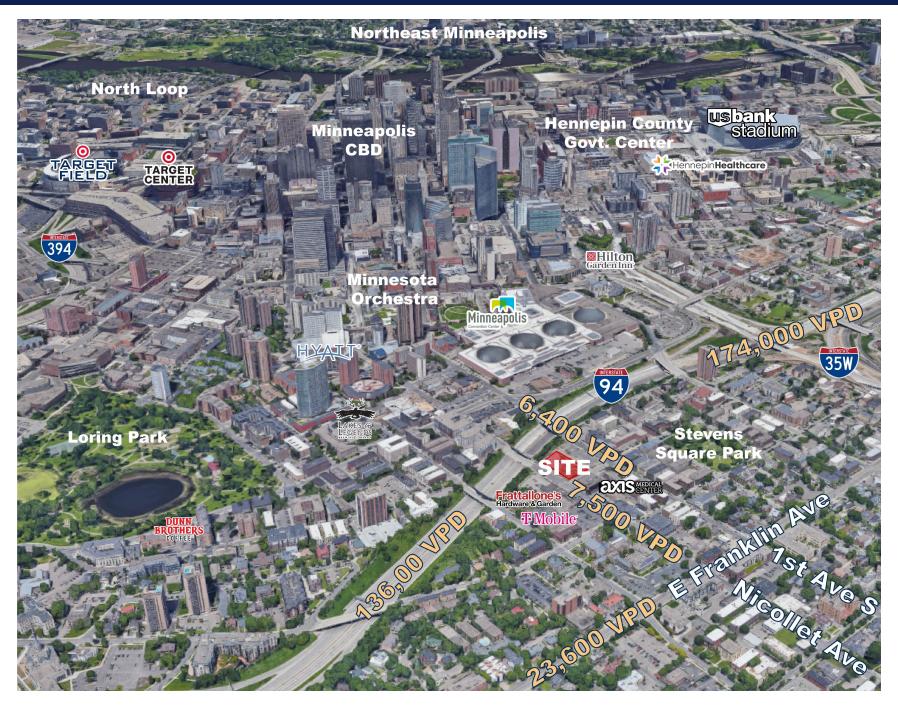

## **HIGHLIGHTS**

- · Apartments filled up fast!
- High profile development across from downtown Minneapolis
- Walkable to Eat Street and Minneapolis Convention Center and the Downtown Skyways
- Limited on-site parking available to commercial tenants
- Easily accessible off of Nicollet Ave by car or foot and bus stop on corner of Nicollet and 18th Ave
- Flexible space sizes and configuration
- Great for retail, restaurant or medical users
- Patio space available for outdoor seating on Space 5
- 1,000 new apartment units constructed in the area
- Grease shafts located in Space 5
- The Project is equipped with a Virtual Blue security system which utilizes multiple cameras and active monitoring. There are also on-site property management/leasing agents present at different times during the day.