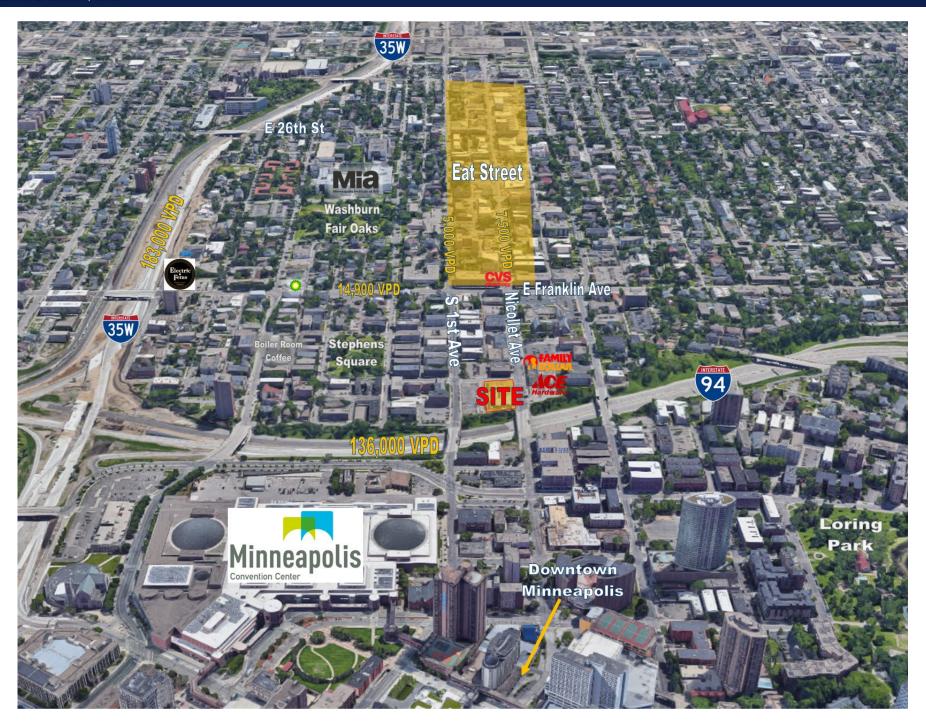

## **HIGHLIGHTS**

- · Apartments filled up fast!
- High profile development across from downtown Minneapolis
- Walkable to Eat Street and Minneapolis Convention Center and the Downtown Skyways
- Limited on-site parking available to commercial tenants
- Easily accessible off of Nicollet Ave by car or foot and bus stop on corner of Nicollet and 18th Ave
- Flexible space sizes and configuration
- Great for retail, restaurant or medical users
- Patio space available for outdoor seating on Space 5
- 1,000 new apartment units constructed in the area
- Grease shafts located in Space 5
- The Project is equipped with a Virtual Blue security system which utilizes multiple cameras and active monitoring. There are also on-site property management/leasing agents present at different times during the day.