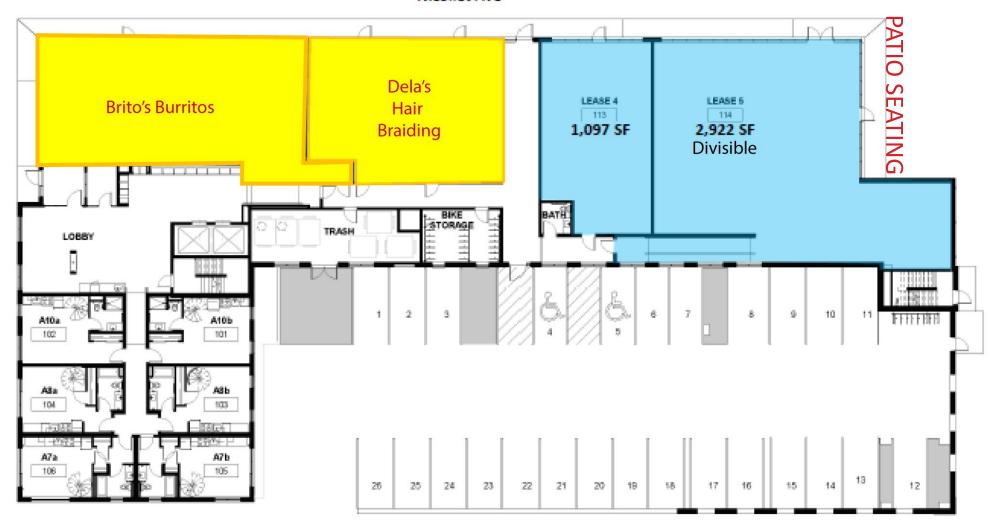

**ADDRESS** 1725 Nicollet Ave

CITY, STATE Minneapolis, MN 55403

**TOTAL SPACE** 

**AVAILABLE** 4,019 SF (2 Spaces)

**SPACE 1** LEASED

**SPACE 4** 1,097 RSF

**SPACE 5** 2,922 RSF (Restaurant Space, Divisible)

## **HIGHLIGHTS**

- · Apartments filled up fast!
- High profile development across from downtown Minneapolis
- Walkable to Eat Street and Minneapolis Convention Center and the Downtown Skyways
- Limited on-site parking available to commercial tenants
- Easily accessible off of Nicollet Ave by car or foot and bus stop on corner of Nicollet and 18th Ave
- Flexible space sizes and configuration
- Great for retail, restaurant or medical users
- Patio space available for outdoor seating on Space 5
- 1,000 new apartment units constructed in the area
- Grease shafts located in Space 5
- The Project is equipped with a Virtual Blue security system which utilizes multiple cameras and active monitoring. There are also on-site property management/leasing agents present at different times during the day.