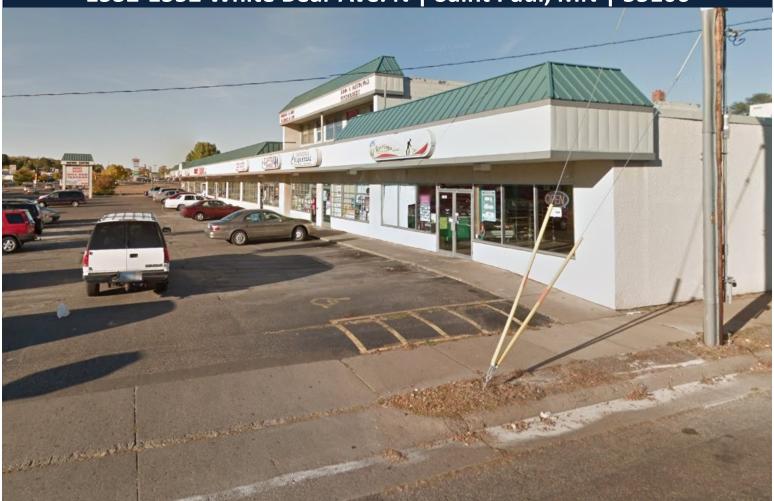

# HAFNER CENTER FOR LEASE

1532-1552 White Bear Ave. N | Saint Paul, MN | 55106

## 5,200 SF Retail Available

#### **COMMENTS**

- Hafner Center is a great opportunity serve the 129,400 people residing within 3 miles
- Anchored by Dollar General
- Less than 2 miles from Hwy 36 and easy ingress and egress
- 40 feet of Store Front w/ pylon signage
- Nearby retailers include Walgreens, Dairy Queen, Dominos, White Castle, Little Caesar's, among others