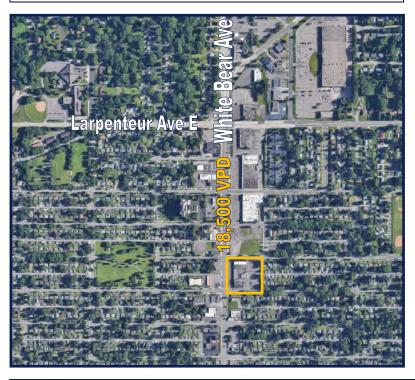

| TRAFFIC COUNTS   |            |  |  |
|------------------|------------|--|--|
| WHITE BEAR AVE   | 17,800 VPD |  |  |
| LARPENTEUR AVE E | 9,700 VPD  |  |  |