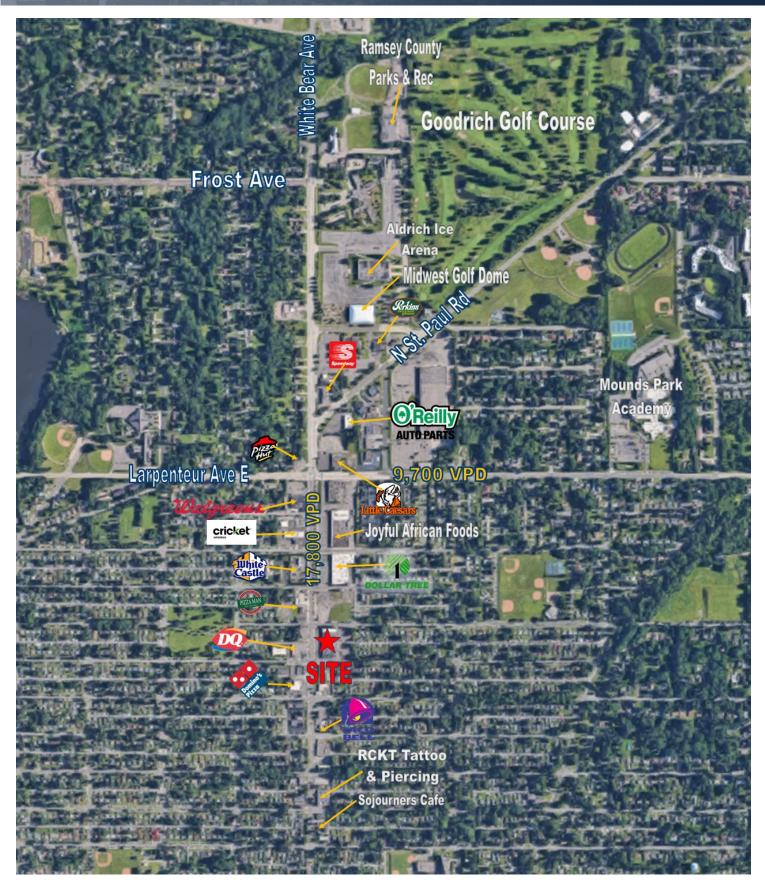

#### **COMMENTS**

- Hafner Center is a great opportunity serve the 129,400 people residing within 3 miles
- Anchored by Dollar General
- Less than 2 miles from Hwy 36 and easy ingress and egress
- 40 feet of Store Front w/ pylon signage
- Nearby retailers include Walgreens, Dairy Queen, Dominos, White Castle, Little Caesar's, among others