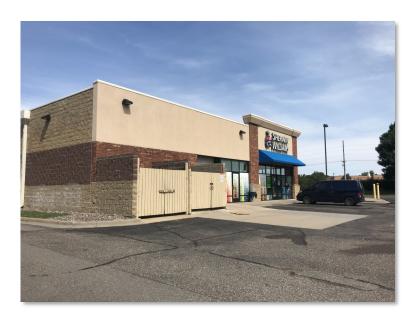

| 3-MILE    | 5-MILE    |
| POPULATION         | 9,034     | 69,852    | 192,862   |
| DAYTIME POPULATION | 4,001     | 27,163    | 95,959    |
| MEDIAN HH INCOME   | \$87,696  | \$89,144  | \$84,737  |
| AVERAGE HH INCOME  | \$109,173 | \$114,191 | \$109,330 |
| MEDIAN AGE         | 38.9      | 39.3      | 38.9      |





| Traffic Counts |            |  |  |
|----------------|------------|--|--|
| CLIFF RD       | 30,100 VPD |  |  |
| HIGHWAY 77     | 70,000 VPD |  |  |
| INTERSTATE 35E | 78,000 VPD |  |  |

#### **COMMENTS**

- High traffic convenience oriented trade area
- Two large hotels nearby
- Adjacent to Target, Cub Foods and Regal Cinema's Eagan 16
- Couched between 2 major highways
- Convenient access onto Interstate 35E and Hwy 77

# **AERIAL**



## **BUILDING PHOTOS**