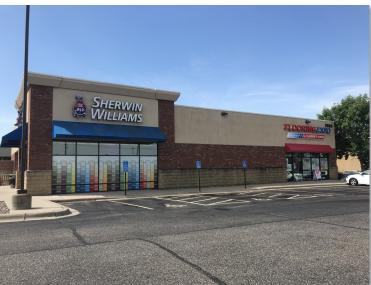

| 3-MILE    | 5-MILE    |
| POPULATION         | 9,034     | 69,852    | 192,862   |
| DAYTIME POPULATION | 4,001     | 27,163    | 95,959    |
| MEDIAN HH INCOME   | \$87,696  | \$89,144  | \$84,737  |
| AVERAGE HH INCOME  | \$109,173 | \$114,191 | \$109,330 |
| MEDIAN AGE         | 38.9      | 39.3      | 38.9      |





| Traffic Counts |            |  |  |
|----------------|------------|--|--|
| CLIFF RD       | 30,100 VPD |  |  |
| HIGHWAY 77     | 70,000 VPD |  |  |
| INTERSTATE 35E | 78,000 VPD |  |  |

#### **COMMENTS**

- High traffic convenience oriented trade area
- Two large hotels nearby
- Adjacent to Target, Cub Foods and Regal Cinema's Eagan 16
- Couched between 2 major highways
- Convenient access onto Interstate 35E and Hwy 77

# **AERIAL**



## **BUILDING PHOTOS**