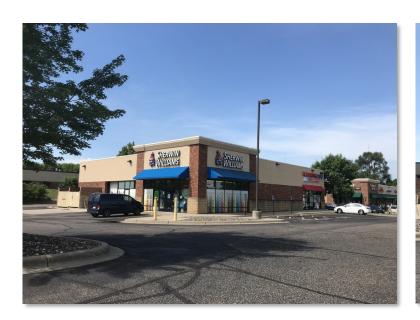

| 3-MILE    | 5-MILE    |
| POPULATION         | 9,034     | 69,852    | 192,862   |
| DAYTIME POPULATION | 4,001     | 27,163    | 95,959    |
| MEDIAN HH INCOME   | \$87,696  | \$89,144  | \$84,737  |
| AVERAGE HH INCOME  | \$109,173 | \$114,191 | \$109,330 |
| MEDIAN AGE         | 38.9      | 39.3      | 38.9      |





| Traffic Counts |            |  |  |
|----------------|------------|--|--|
| CLIFF RD       | 30,100 VPD |  |  |
| HIGHWAY 77     | 70,000 VPD |  |  |
| INTERSTATE 35E | 78,000 VPD |  |  |

#### **COMMENTS**

- High traffic convenience oriented trade area
- Two large hotels nearby
- Adjacent to Target, Cub Foods and Regal Cinema's Eagan 16
- Couched between 2 major highways
- Convenient access onto Interstate 35E and Hwy 77

# **AERIAL**



## **BUILDING PHOTOS**