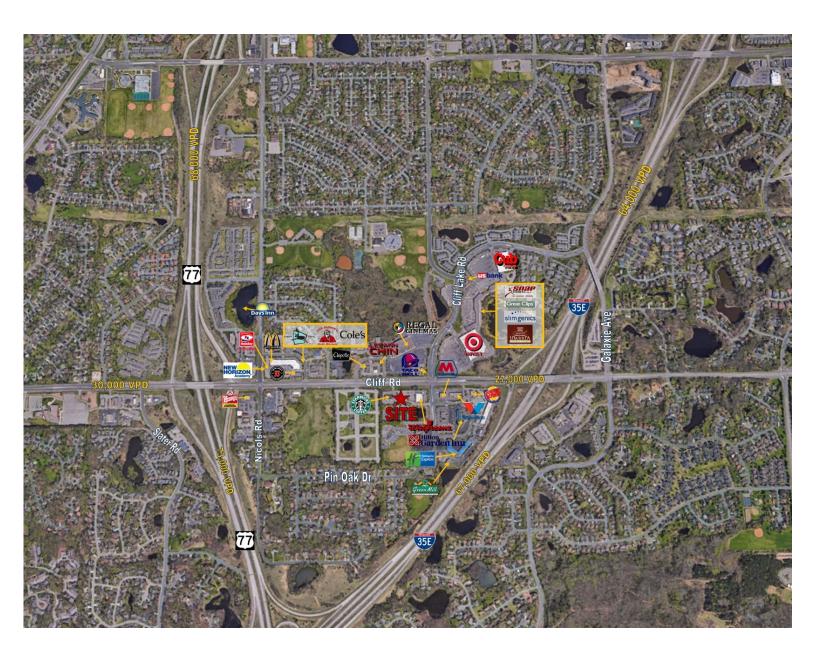

#### **COMMENTS**

- High traffic convenience oriented trade area
- Two large hotels nearby
- Adjacent to Target, Cub Foods and Regal Cinema's Eagan 16
- Couched between 2 major highways
- Convenient access onto Interstate 35E and Hwy 77

# **AERIAL**