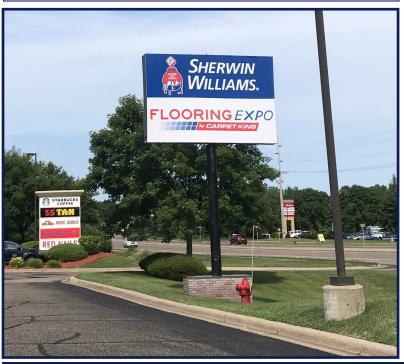

**SIGNAGE** Pylon

| DEMOGRAPHICS       |           |           |           |
|--------------------|-----------|-----------|-----------|
|                    | 1-MILE    | 3-MILE    | 5-MILE    |
| POPULATION         | 9,034     | 69,852    | 192,862   |
| DAYTIME POPULATION | 4,001     | 27,163    | 95,959    |
| MEDIAN HH INCOME   | \$87,696  | \$89,144  | \$84,737  |
| AVERAGE HH INCOME  | \$109,173 | \$114,191 | \$109,330 |
| MEDIAN AGE         | 38.9      | 39.3      | 38.9      |