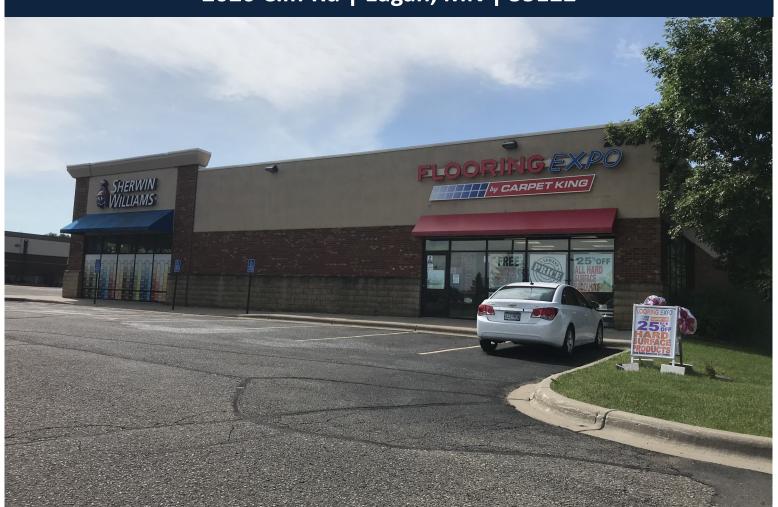

# CLIFF ROAD RETAIL FOR LEASE

2020 Cliff Rd | Eagan, MN | 55122



# 2,300 SF Available

## **Chad Sturm**

612.436.1122 chad@upland.com

50 South 6th Street | Suite 1418 Minneapolis, MN | 55402



### Sara Swenson

612.465.8523 sara@upland.com

> Main: 612.332.6600 Fax: 612.376.4489

## **PROPERTY OVERVIEW**

#### **PROPERTY INFORMATION**

ADDRESS 2020 cliff Rd

CITY, STATE Eagan, MN

**SPACE AVAILABLE** 2,300 SF

PARCEL SIZE 1.19 Acres

**LEASE RATE** \$25.00 PSF Net

**TOTAL CAM & TAX 2019** \$8.50 PSF

YEAR BUILT 2003

**SIGNAGE** Pylon

| DEMOGRAPHICS       |           |           |           |
|--------------------|-----------|-----------|-----------|
|                    | 1-MILE    | 3-MILE    | 5-MILE    |
| POPULATION         | 9,034     | 69,852    | 192,862   |
| DAYTIME POPULATION | 4,001     | 27,163    | 95,959    |
| MEDIAN HH INCOME   |