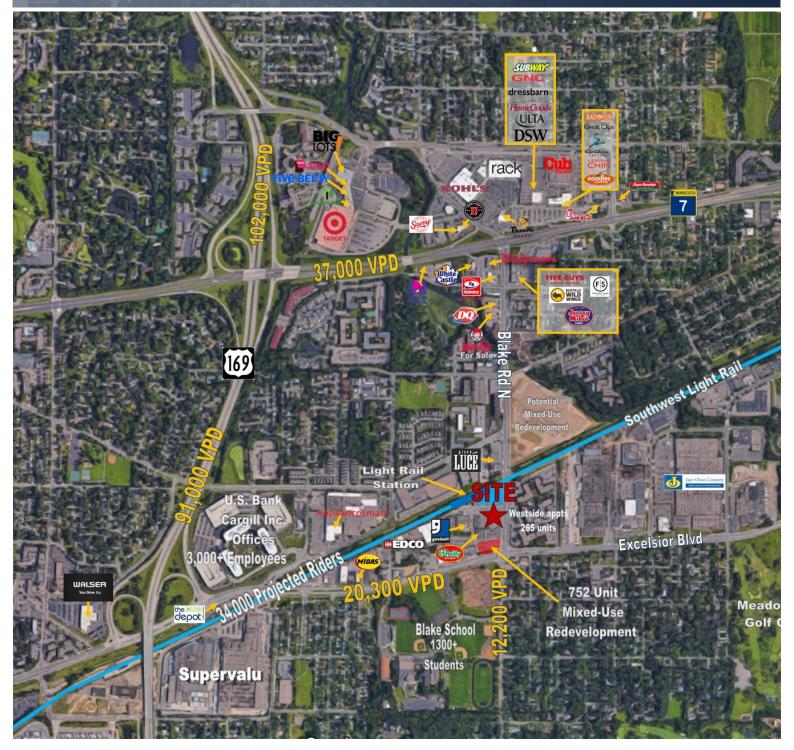

| TRAFFIC COUNTS       |                                          |  |  |
|----------------------|------------------------------------------|--|--|
| 169                  | 102,000 VPD                              |  |  |
| HIGHWAY 7            | 37,000 VPD                               |  |  |
| EXCELSIOR BLVD       | 20,300 VPD                               |  |  |
| BLAKE RD             | 12,200 VPD                               |  |  |
| SOUTHWEST LIGHT RAIL | 34,000 Projected Riders Blake Rd Station |  |  |

#### **COMMENTS**

- Heavy Daytime Traffic
- Easy access from Excelsior Blvd, Blake Rd, Hwy 7, and Hwy 169
- Drive thru installed
- Pylon Sign
- Adjacent to the new Light Rail Park & Ride Station
- Area being regentrified with new mixed-use developments
- Multiple hood vents, walk-in freezer, and walk-in refrigerator

## SITE LAYOUT WITH LTR STATION