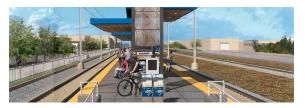

### **LIGHT RAIL STATION**

| TRAFFIC COUNTS       |                                          |  |  |
|----------------------|------------------------------------------|--|--|
| 169                  | 102,000 VPD                              |  |  |
| HIGHWAY 7            | 37,000 VPD                               |  |  |
| EXCELSIOR BLVD       | 20,300 VPD                               |  |  |
| BLAKE RD             | 12,200 VPD                               |  |  |
| SOUTHWEST LIGHT RAIL | 34,000 Projected Riders Blake Rd Station |  |  |