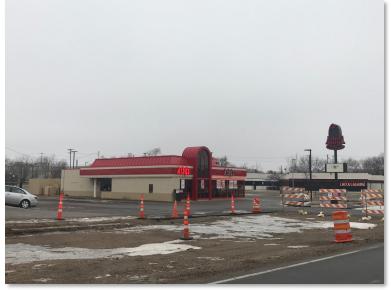

# FORMER ARBY'S

## **PROPERTY OVERVIEW**

#### **COMMENTS**

- Heavy Daytime Traffic
- Easy access from Excelsior Blvd, Blake Rd, Hwy 7, and Hwy 169
- Drive thru installed
- Pylon Sign
- Adjacent to the new Light Rail Park & Ride Station
- Area being regentrified with new mixed-use developments
- Multiple hood vents, walk-in freezer, and walk-in refrigerator