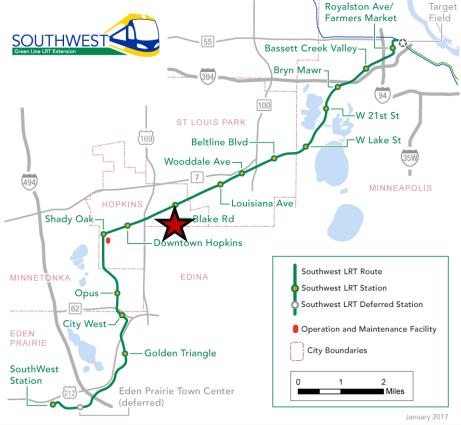

| TRAFFIC COUNTS       |                                          |  |  |
|----------------------|------------------------------------------|--|--|
| 169                  | 102,000 VPD                              |  |  |
| HIGHWAY 7            | 37,000 VPD                               |  |  |
| EXCELSIOR BLVD       | 20,300 VPD                               |  |  |
| BLAKE RD             | 12,200 VPD                               |  |  |
| SOUTHWEST LIGHT RAIL | 34,000 Projected Riders Blake Rd Station |  |  |

### **LIGHT RAIL STATION**