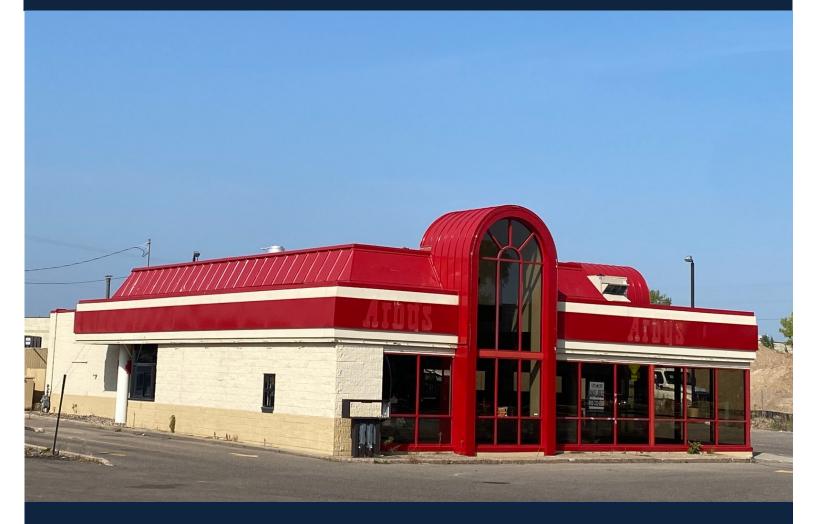

# FORMER ARBY'S

#### **PROPERTY INFORMATION**

ADDRESS 140 Blake Rd N

CITY, STATE Hopkins, MN

LAND SIZE 1.03 Acres

SPACE AVAILABLE 3,888 SF

SALE PRICE Negotiable

**TAXES 2020** \$45,443.54

YEAR BUILT/ RENOVATED 1979 / 2013 est.

#### **COMMENTS**

- Heavy Daytime Traffic
- Easy access from Excelsior Blvd, Blake Rd, Hwy 7, and Hwy 169
- Drive thru installed
- Pylon Sign
- Adjacent to the new Light Rail Park & Ride Station
- Area being regentrified with new mixed-use developments
- Multiple hood vents, walk-in freezer, and walk-in refrigerator