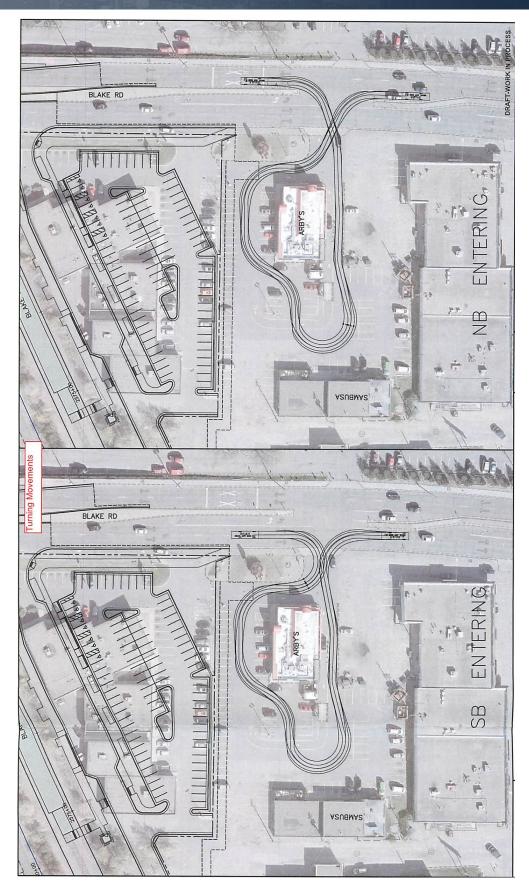

------|--|--|
| 169                  | 102,000 VPD                              |  |  |
| HIGHWAY 7            | 37,000 VPD                               |  |  |
| EXCELSIOR BLVD       | 20,300 VPD                               |  |  |
| BLAKE RD             | 12,200 VPD                               |  |  |
| SOUTHWEST LIGHT RAIL | 34,000 Projected Riders Blake Rd Station |  |  |

#### **COMMENTS**

- Heavy Daytime Traffic
- Easy access from Excelsior Blvd, Blake Rd, Hwy 7, and Hwy 169
- Drive thru installed
- Pylon Sign
- Adjacent to the new Light Rail Park & Ride Station
- Area being regentrified with new mixed-use developments
- Multiple hood vents, walk-in freezer, and walk-in refrigerator





















### **LIGHT RAIL STATION**















## SITE LAYOUT WITH LTR STATION