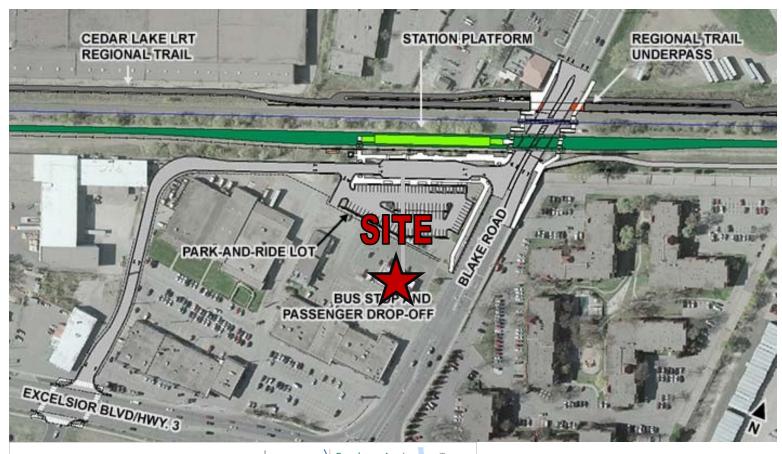

#### **COMMENTS**

- Heavy Daytime Traffic
- Easy access from Excelsior Blvd, Blake Rd, Hwy 7, and Hwy 169
- Drive thru installed
- Pylon Sign
- Adjacent to the new Light Rail Park & Ride Station
- Area being regentrified with new mixed-use developments
- Multiple hood vents, walk-in freezer, and walk-in refrigerator

### **LIGHT RAIL STATION**

## SITE LAYOUT WITH LTR STATION