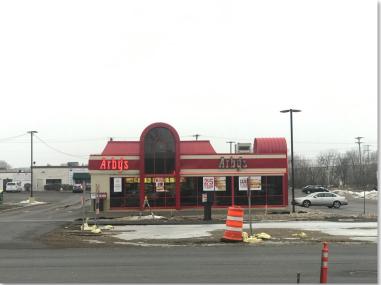

# FORMER ARBY'S

## **PROPERTY OVERVIEW**

#### **COMMENTS**

- Heavy Daytime Traffic
- Easy access from Excelsior Blvd, Blake Rd, Hwy 7, and Hwy 169
- Drive thru installed
- Pylon Sign
- Adjacent to the new Light Rail Park & Ride Station
- Area being regentrified with new mixed-use developments
- Multiple hood vents, walk-in freezer, and walk-in refrigerator