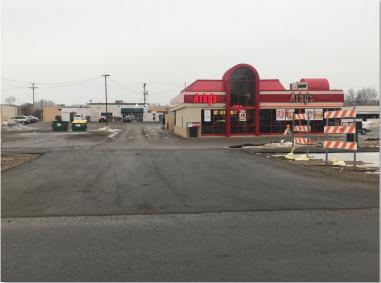

# FORMER ARBY'S

## **PROPERTY OVERVIEW**

#### **COMMENTS**

- Heavy Daytime Traffic
- Easy access from Excelsior Blvd, Blake Rd, Hwy 7, and Hwy 169
- Drive thru installed
- Pylon Sign
- Adjacent to the new Light Rail Park & Ride Station
- Area being regentrified with new mixed-use developments
- Multiple hood vents, walk-in freezer, and walk-in refrigerator