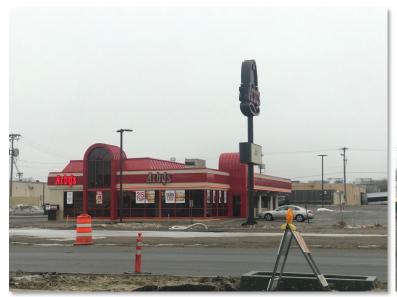

# FORMER ARBY'S

## **PROPERTY OVERVIEW**

#### **COMMENTS**

- Heavy Daytime Traffic
- Easy access from Excelsior Blvd, Blake Rd, Hwy 7, and Hwy 169
- Drive thru installed
- Pylon Sign
- Adjacent to the new Light Rail Park & Ride Station
- Area being regentrified with new mixed-use developments
- Multiple hood vents, walk-in freezer, and walk-in refrigerator