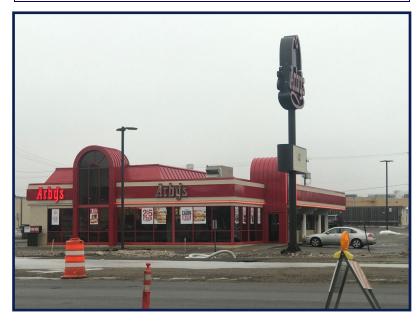

# FORMER ARBY'S

#### **COMMENTS**

- Heavy Daytime Traffic
- Easy access from Excelsior Blvd, Blake Rd, Hwy 7, and Hwy 169
- Drive thru installed
- Pylon Sign
- Adjacent to the new Light Rail Park & Ride Station
- Area being regentrified with new mixed-use developments
- Multiple hood vents, walk-in freezer, and walk-in refrigerator