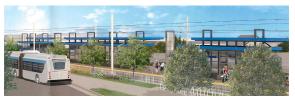

### **LIGHT RAIL STATION**

| TRAFFIC COUNTS       |                                          |  |  |
|----------------------|------------------------------------------|--|--|
| 169                  | 102,000 VPD                              |  |  |
| HIGHWAY 7            | 37,000 VPD                               |  |  |
| EXCELSIOR BLVD       | 20,300 VPD                               |  |  |
| BLAKE RD             | 12,200 VPD                               |  |  |
| SOUTHWEST LIGHT RAIL | 34,000 Projected Riders Blake Rd Station |  |  |