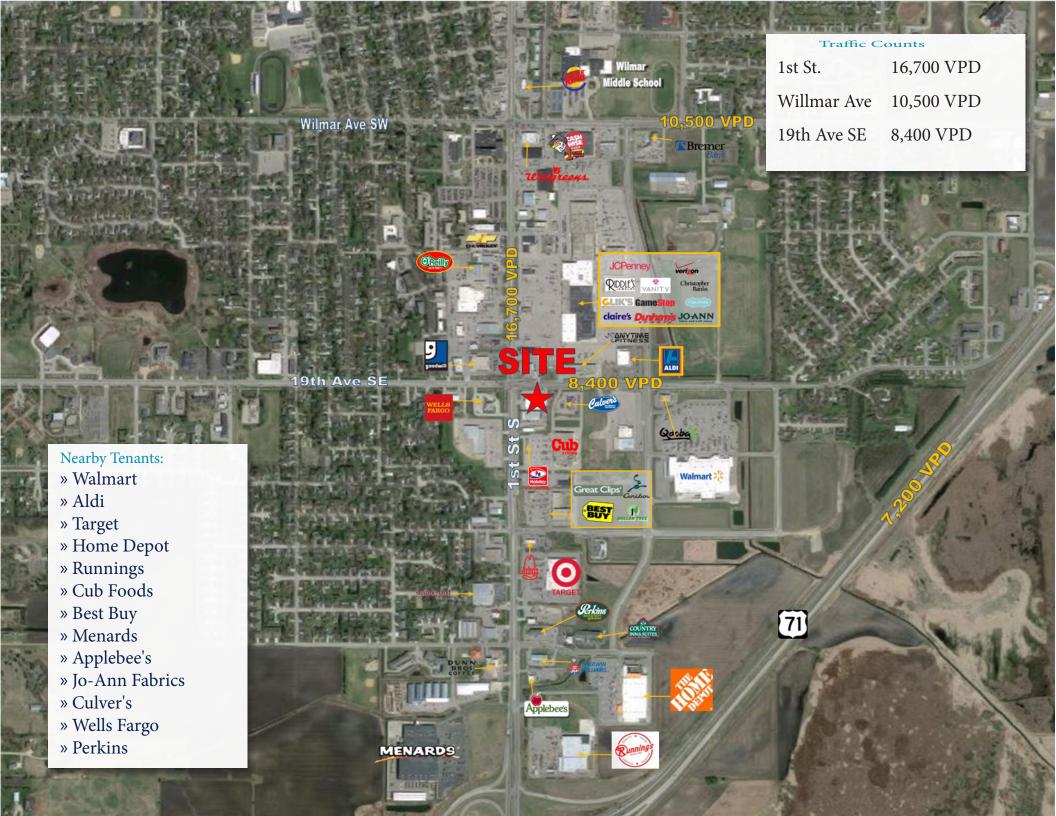

## THE OPPORTUNITY

1 Mile

3 Miles

5 Miles

\$47,883

\$51,380

\$52,916

Address 1901 1st St. S.

City, State Willmar, MN

Building Size 23,500

Lease Rate Negotiable

Lease Expiration 5/31/2022

Year Built 2000

1 Mile

3 Miles

5 Miles

Parking 67 Surface Stalls

6,695

19,748

22,037

Location Highlights:

1 Mile

3 Miles

5 Miles

36.3

35.4

35.7

- Located on the main thoroughfare of Willmar
- In the heart of the Wilmar trade area
- On a hard, signalized corner

\$59,451

\$64,281

\$66,587

1 Mile