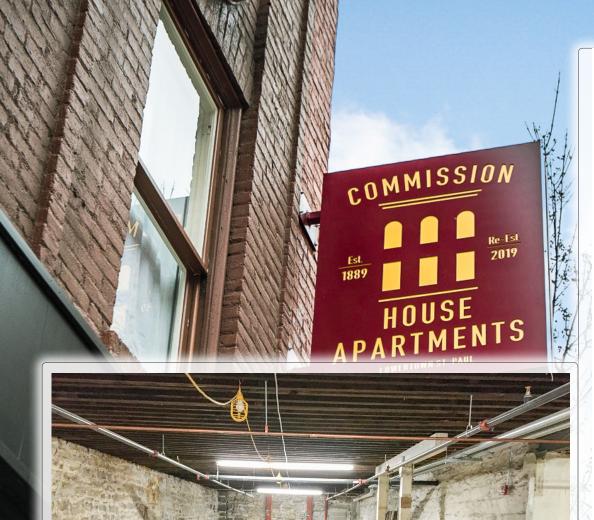

282 6th St. E

St. Paul, MN 55101

9,664 SF Total

Recently Leased!

1,816 SF

1,813 SF

1,415 SF

1,772 SF

7'4" (sprinklers) to 8'5" (bottom of beams)

Partially finished Shell

Negotiable

\$10.19 PSF

1885/2020

Ramsey

On-Street Parking, Surface Lot, & Parking Garage

DUTSEN REAR YARD