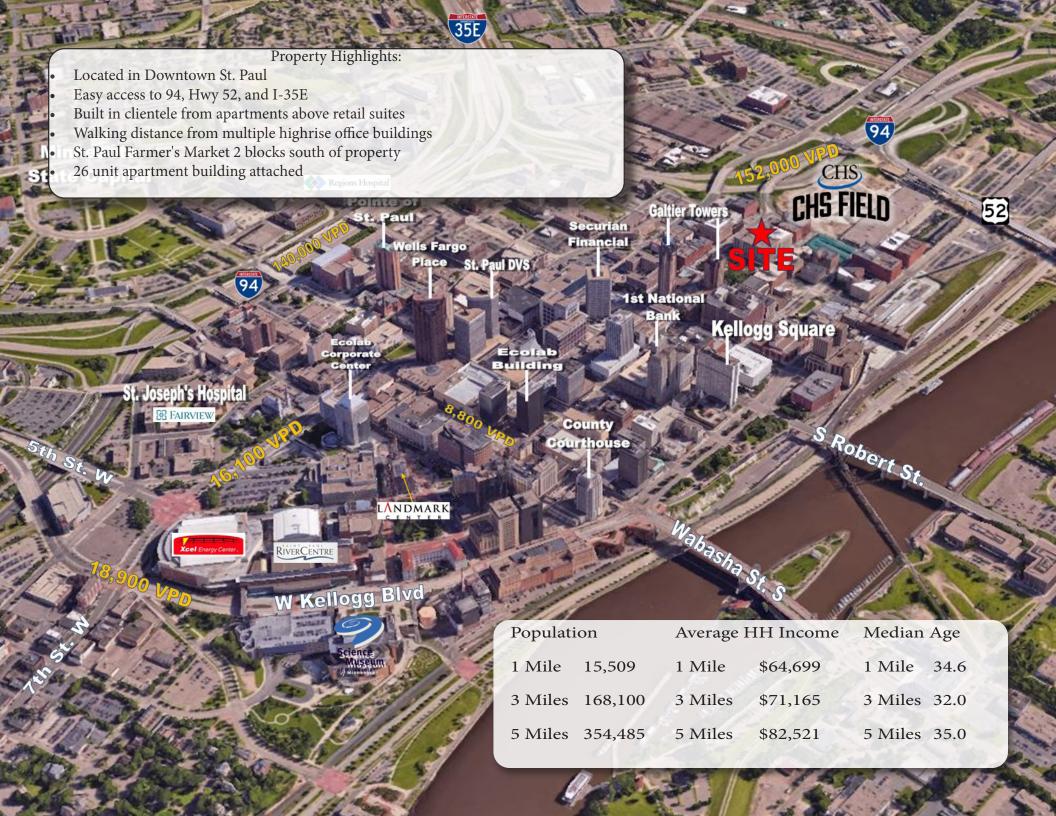

282 6th St. E

St. Paul, MN 55101

9,664 SF Total

Recently Leased!

1,816 SF

1,813 SF

1,415 SF

1,772 SF

7'4" (sprinklers) to 8'5" (bottom of beams)

Partially finished Shell

Negotiable

\$10.19 PSF

1885/2020

Ramsey

On-Street Parking, Surface Lot, & Parking Garage

DUTSEN REAR YARD