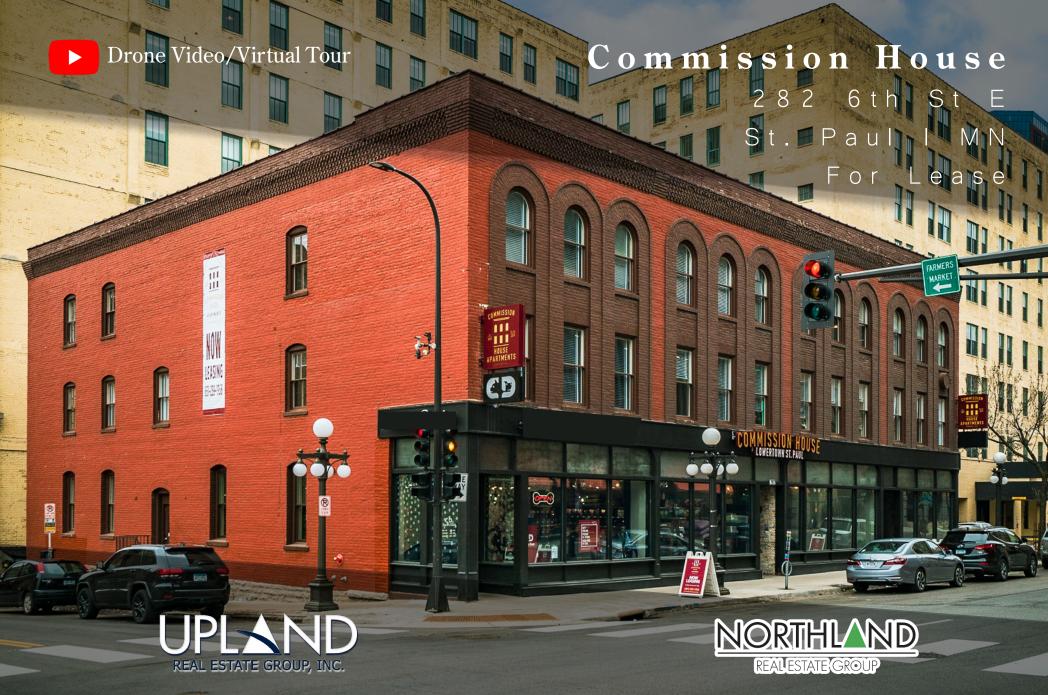

282 6th St. E

St. Paul, MN 55101

9,664 SF Total

Recently Leased!

1,816 SF

1,813 SF

1,415 SF

1,772 SF