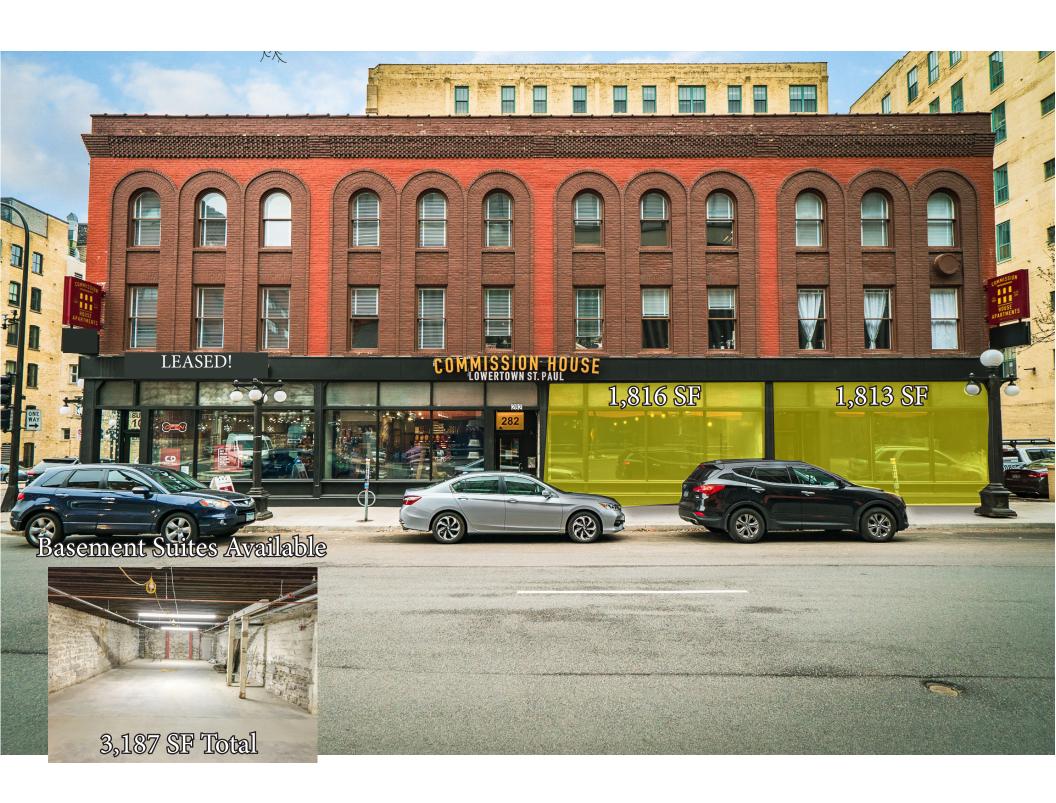

## THE OPPORTUNITY

Address

City, State, Zip

Space Available

Suite #102

1st Floor Bay 3

1st Floor Bay 4

Basement Bay 3

Basement Bay 4

Basement Ceiling Height

Space Condition

Lease Rate

CAM & Taxes 2024 Est.

Year Built/Renovated

County

Parking

282 6th St. E

St. Paul, MN 55101

9,664 SF Total

Recently Leased!

1,816 SF

1,813 SF

1,415 SF

1,772 SF

7'4" (sprinklers) to 8'5" (bottom of beams)

Partially finished Shell

Negotiable

\$10.19 PSF

1885/2020

Ramsey

On-Street Parking, Surface Lot, & Parking Garage

DUTSEN REAR YARD