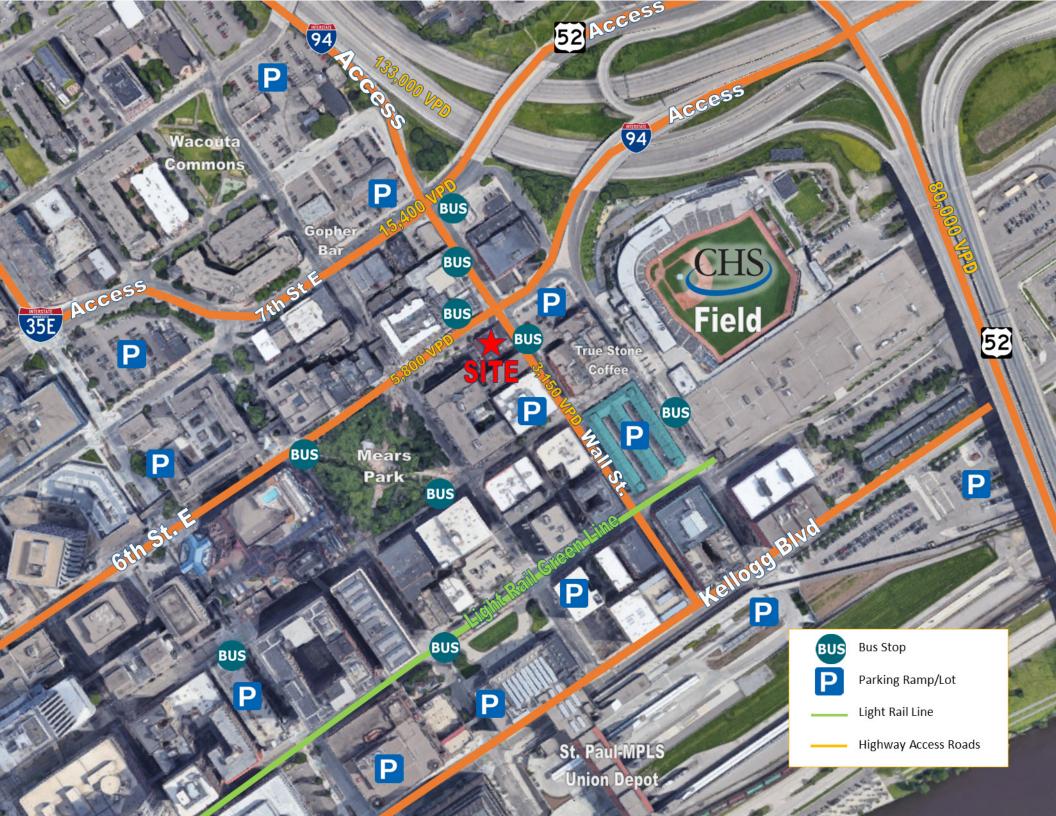

## THE OPPORTUNITY

Address

City, State, Zip

Space Available

Suite #102

1st Floor Bay 3

1st Floor Bay 4

Basement Bay 3

282 6th St. E

St. Paul, MN 55101

9,664 SF Total

Recently Leased!

1,816 SF

1,813 SF

1,415 SF

1,772 SF

7'4" (sprinklers) to 8'5" (bottom of beams)

Partially finished Shell

Negotiable

\$10.19 PSF

1885/2020

Ramsey

On-Street Parking, Surface Lot, & Parking Garage

DUTSEN REAR YARD