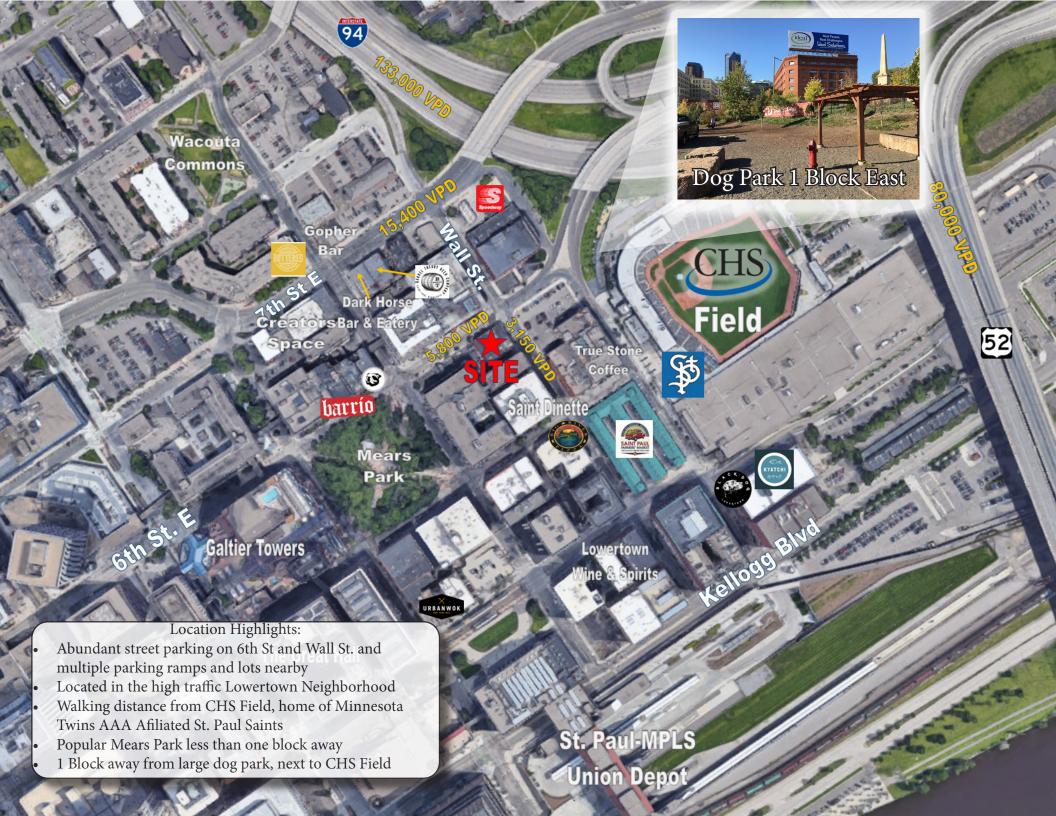

Rob Kost, CCIM 612.465.8530 rob@upland.com Samuel Gerlach 612.465.8529 sam@upland.com Cameron Beiersdorf 952.451.1061 cameron@northlandregroup.com



## THE OPPORTUNITY

Address

City, State, Zip

Space Available

Suite #102

1st Floor Bay 3

1st Floor Bay 4

Basement Bay 3

Basement Bay 4

Basement Ceiling Height

Space Condition

Lease Rate

CAM & Taxes 2024 Est.

Year Built/Renovated

County

Parking

282 6th St. E

St. Paul, MN 55101

9,664 SF Total

Recently Leased!

1,816 SF

1,813 SF

1,415 SF

1,772 SF

7'4" (sprinklers) to 8'5" (bottom of beams)

Partially finished Shell

Negotiable

\$10.19 PSF

1885/2020

Ramsey

On-Street Parking, Surface Lot, & Parking Garage













DUTSEN REAR YARD

THE PERSON NAMED IN COLUMN TWO IS NOT THE

## FLOOR PLAN GENERAL NOTES

- & STATE AND PROPERTY.
- 3) to the dust of similarity, girelessed at defining each tent dust the first countries were the light block to commercial to the purple and the district the GAS (i.e. the rest the tent purple committee of the tent of the purple.)
- f -more blace text above a more in a quark where d is an expression of the property of the contrast of th
- CHIMICIPAL CONTRACTOR
- $g_{\mu}$  in the population of  $\alpha$  and  $g_{\mu}$  is possibly for each M in Cast at 1 Africance, a tensor product full in the M
- a country cities was not been army
- s. Constitute de la con -----

- The second control of the second control of

- A STATE OF THE PROPERTY AND A PROPER

- We have the r