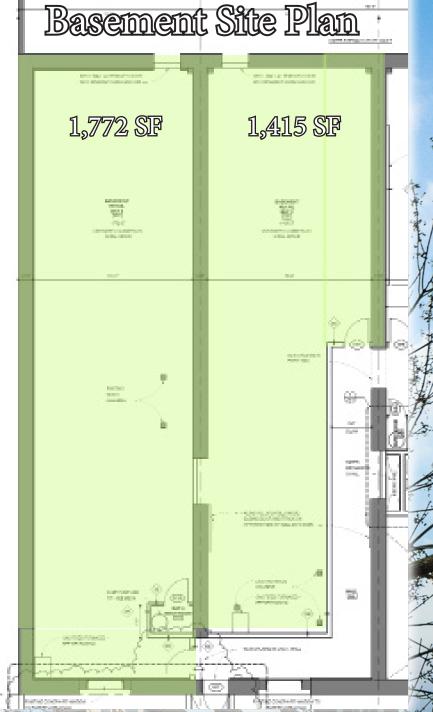

Basement Bay 4

Basement Ceiling Height

Space Condition

Lease Rate

CAM & Taxes 2024 Est.

Year Built/Renovated

County

Parking

282 6th St. E

St. Paul, MN 55101

9,664 SF Total

Recently Leased!

1,816 SF

1,813 SF

1,415 SF

1,772 SF