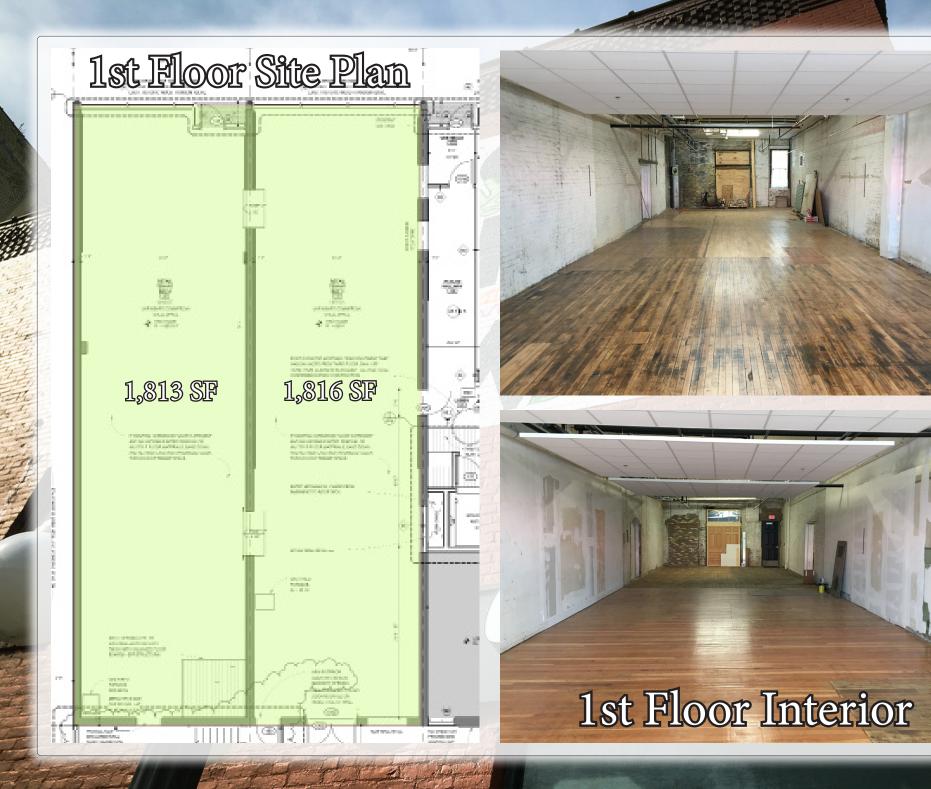

282 6th St. E

St. Paul, MN 55101

9,664 SF Total

Recently Leased!

1,816 SF

1,813 SF

1,415 SF

1,772 SF