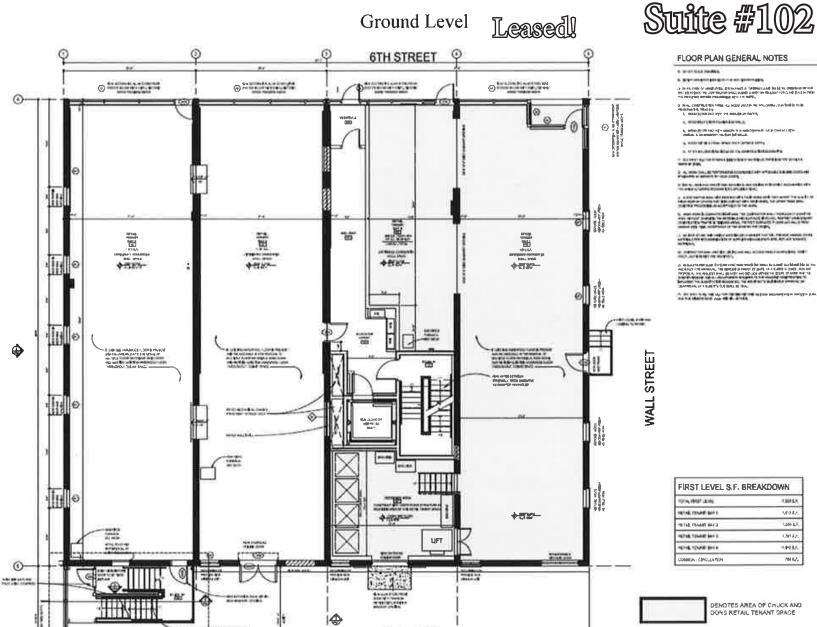

## FLOOR PLAN GENERAL NOTES

- & STATE AND PROPERTY.
- 3) to the dust of similarity, girelessed at defining each tent dust the first countries were the light block to commercial to the purple and the district the GAS (i.e. the rest the tent purple committee of the tent of the purple.)
- f -more blace text above a more in a quark where d is an expression of the property of the contrast of th
- CHIMICIPAL CONTRACTOR
- $g_{\mu}$  in the population of  $\alpha$  and  $g_{\mu}$  is possibly for each M in Cast at 1 Africance, a tensor product full in the M
- a country cities was not been army
- s. Constitute de la con -----

- The second control of the second control of

- A STATE OF THE PROPERTY AND A PROPER

- We have the result of the same of the second of the mandada makes two

| FIRST LEVEL S.F. BREAKDOWN |           |
|----------------------------|-----------|
| 少人有好法物                     | CHIEF     |
| record record service      | UB312.    |
| SE LAB. TEAANT NAY 2       | LOSS ILV. |
| HERE TRANSPORT &           | LM/ 87.   |
| MINE TOUR BALL             | 35606     |
| COMMON : 69HOUGHTON        | 788 A.Z.  |

DENOTES AREA OF CHUCK AND DON'S RETAIL TENANT SPACE