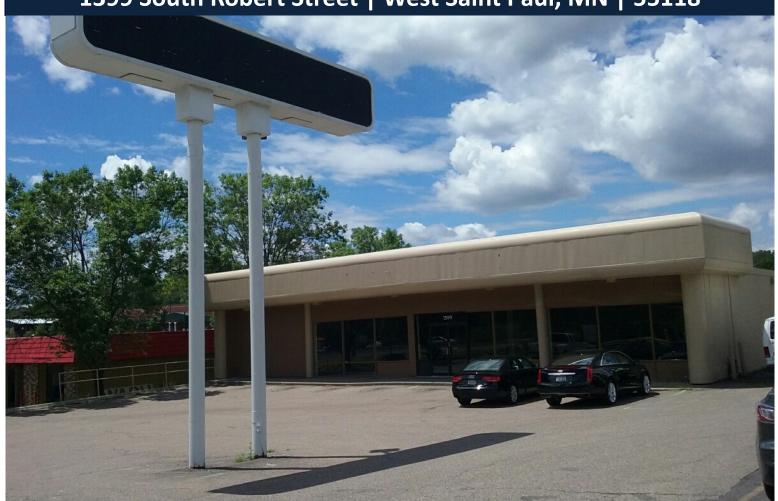

# FREESTANDING RETAIL BUILDING

## **FOR LEASE**

1399 South Robert Street | West Saint Paul, MN | 55118

## 4,800 SF Retail Available

### **COMMENTS**

This property is an excellent opportunity to have your business in a stand-alone building that offers off street parking, good access & excellent pylon signage to promote your business in lights!