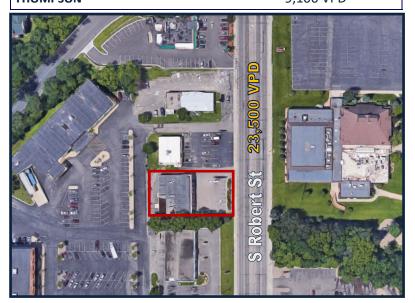

needs for residents and businesses.

The city's Economic Development Authority offers numerous incentives for new and relocating businesses.

West St. Paul's positioning close to both downtown St. Paul & Minneapolis (CBD) also plays an important role to the success of area businesses.

Retailers including Super Target, Cub Foods, Hobby Lobby, Pet Co, Walgreens are just a few noteworthy national brands that have come to Robert Street and almost every national quick service restaurant is located along West St. Paul.

#### **DEMOGRAPHICS** 3-MILE 1-MILE 5-MILE **POPULATION** 11.771 76.099 254.580 **MEDIAN HH INCOME** \$52,791 \$54,089 \$52,206 **AVERAGE HH INCOME** \$70,079 \$76,208 \$74,967 41.5 37.6 34.8 **MEDIAN AGE**

### **TRAFFIC COUNTS**

S ROBERT STREET 23,500 VPD
THOMPSON 9,100 VPD















## SITE PLAN W/ PARKING