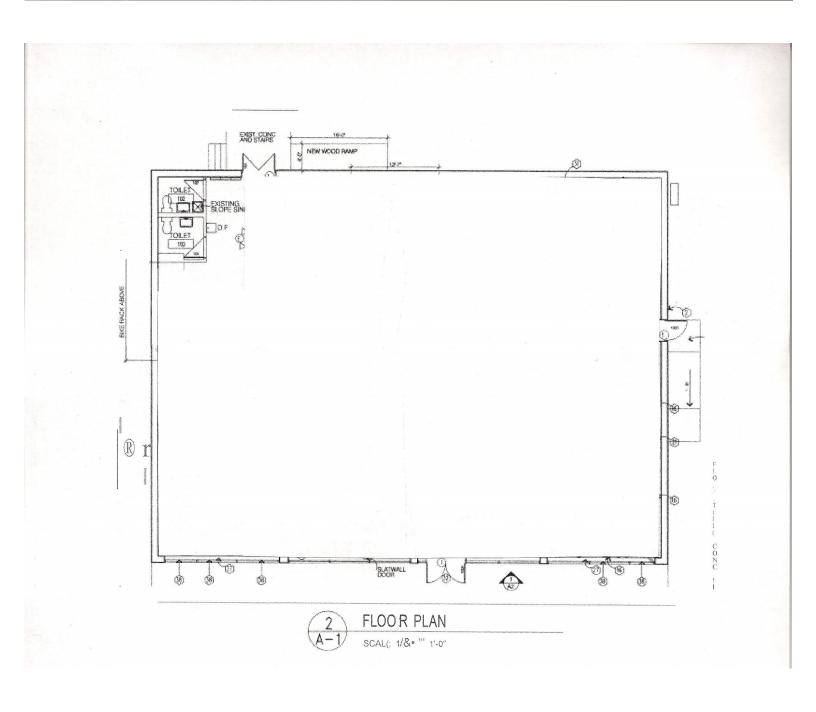

residents and businesses.

The city's Economic Development Authority offers numerous incentives for new and relocating businesses.

West St. Paul's positioning close to both downtown St. Paul & Minneapolis (CBD) also plays an important role to the success of area businesses.

Retailers including Super Target, Cub Foods, Hobby Lobby, Pet Co, Walgreens are just a few noteworthy national brands that have come to Robert Street and almost every national quick service restaurant is located along West St. Paul.

#### **DEMOGRAPHICS** 3-MILE 1-MILE 5-MILE **POPULATION** 11.771 76.099 254.580 **MEDIAN HH INCOME** \$52,791 \$54,089 \$52,206 **AVERAGE HH INCOME** \$70,079 \$76,208 \$74,967 41.5 37.6 34.8 **MEDIAN AGE**

### **TRAFFIC COUNTS**

S ROBERT STREET 23,500 VPD
THOMPSON 9,100 VPD















## SITE PLAN W/ PARKING