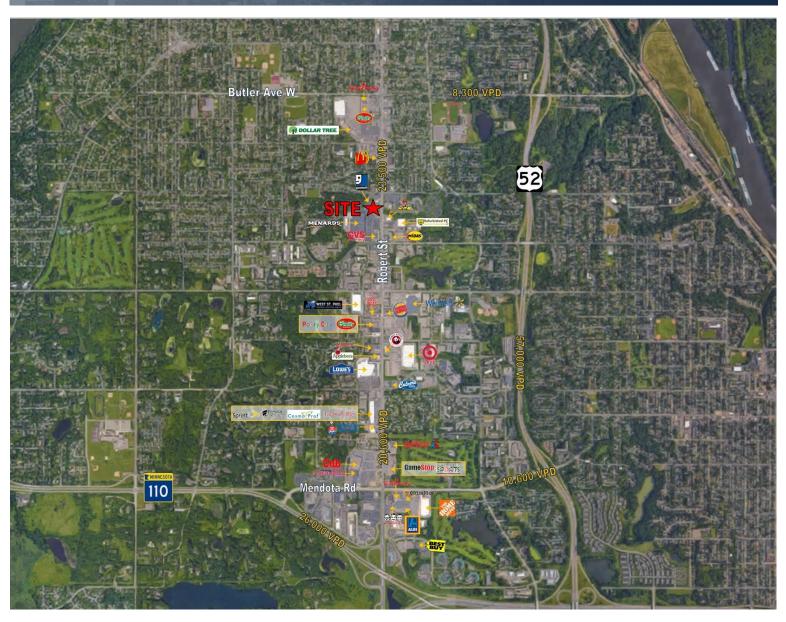

West St. Paul has done a great job attracting retailers and professional service alike over the last two decades. This is due to many factors. The critical mass of people within 3 miles indicating over 82,000 residents, It's excellent connection to area highway/freeway systems and is located minutes from the airport. Additionally, West St. Paul promotes a quality transit system that provides transportation needs for residents and businesses.

The city's Economic Development Authority offers numerous incentives for new and relocating businesses.

West St. Paul's positioning close to both downtown St. Paul & Minneapolis (CBD) also plays an important role to the success of area businesses.

Retailers including Super Target, Cub Foods, Hobby Lobby, Pet Co, Walgreens are just a few noteworthy national brands that have come to Robert Street and almost every national quick service restaurant is located along West St. Paul.