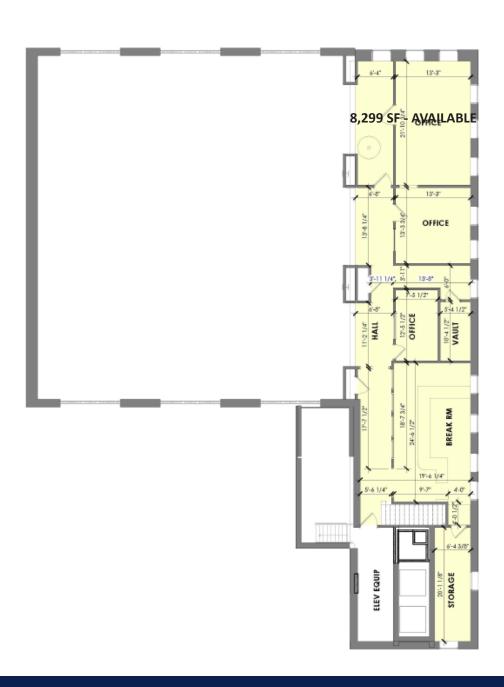

**SUITE 204** 997 SF - Leased

**8TH FLOOR** 6,223 SF (Former Grain Trading)

**9TH FLOOR** 8,299 SF (Former Trading Amenities / Bar)

Monthly ramp parking \$80-\$100, plentiful

on-street parking, & a building-owned