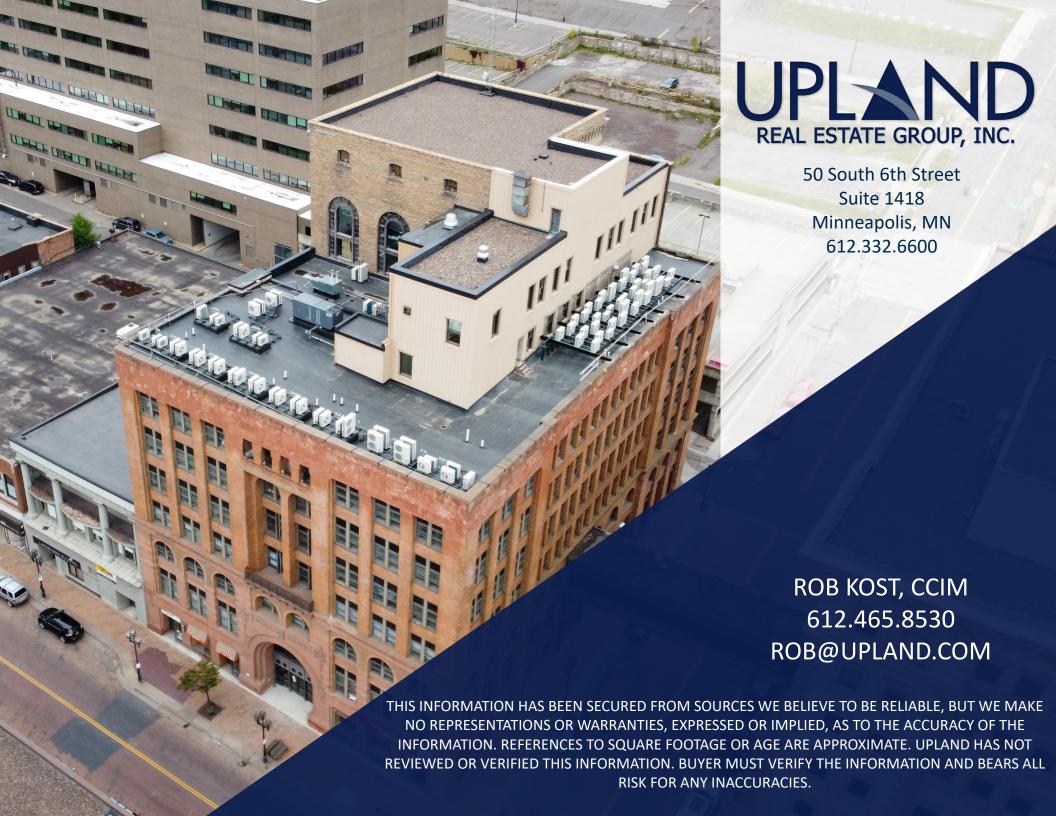

50 South 6th Street Suite 1418 Minneapolis, MN 612.332.6600 www.upland.com

Look Upland. Where Properties & People Unite! ROB KOST, CCIM 612.465.8530 ROB@UPLAND.COM

ADDRESS 301 - 307 West 1st St

CITY, STATE Duluth, MN

BUILDING SIZE 74,000 SF

**TOTAL COMMERCIAL SPACE** 25,625 SF (Suite Sizes Below)

**AVAILABLE COMMERCIAL SPACE** 22,141 SF

**NEW APARTMENTS** 84 Units (Consistently Fully Leased)

LEASE RATE \$16 - \$18 PSF 1st & 2nd Floors (MODIFIED GROSS) \$22 - \$24 PSF 8th & 9th Floors