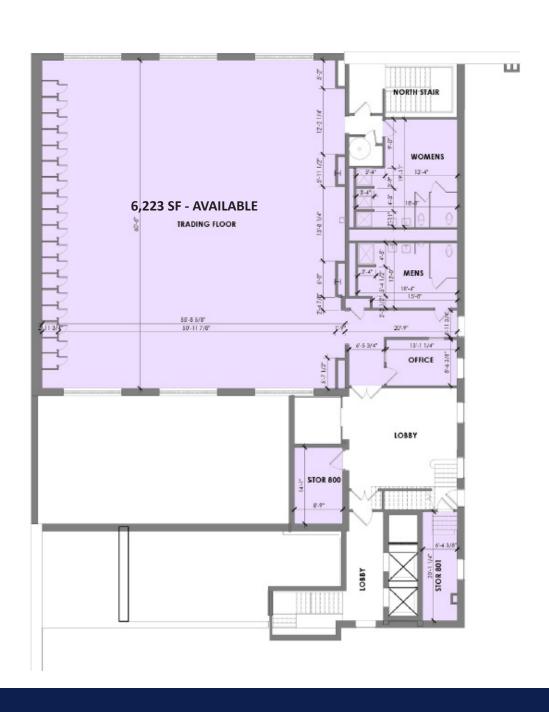

**SUITE 204** 997 SF - Leased

**8TH FLOOR** 6,223 SF (Former Grain Trading)

**9TH FLOOR** 8,299 SF (Former Trading Amenities / Bar)

Monthly ramp parking \$80-\$100, plentiful

on-street parking, & a building-owned