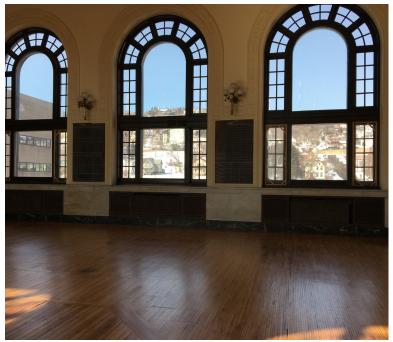

**SUITE 204** 997 SF - Leased

**8TH FLOOR** 6,223 SF (Former Grain Trading)

**9TH FLOOR** 8,299 SF (Former Trading Amenities / Bar)

Monthly ramp parking \$80-\$100, plentiful

on-street parking, & a building-owned