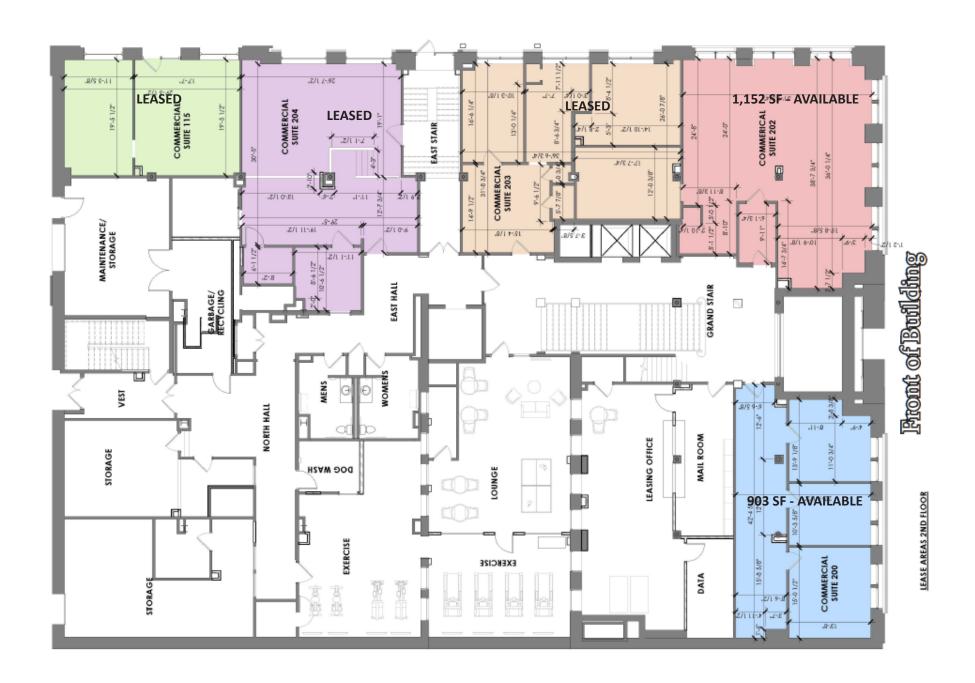

**SUITE 131** 487 SF - Residential Storage

**SUITE 132** 838 SF - Residential Storage

**SUITE 200** 903 SF (Former Office Space)

**SUITE 202** 1,152 SF (Former Office Space)

**SUITE 203** 1,150 SF (Potential Availability)

**SUITE 204** 997 SF - Leased

**8TH FLOOR** 6,223 SF (Former Grain Trading)

**9TH FLOOR** 8,299 SF (Former Trading Amenities / Bar)

Monthly ramp parking \$80-\$100, plentiful

on-street parking, & a building-owned