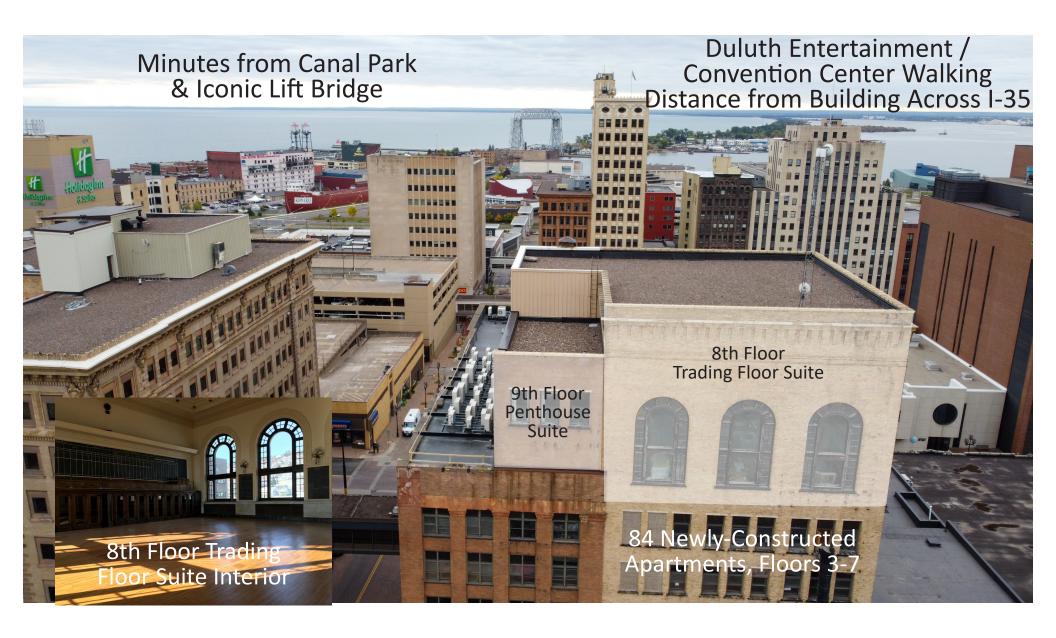

BUILDING SIZE 74,000 SF

**TOTAL COMMERCIAL SPACE** 25,625 SF (Suite Sizes Below)

**AVAILABLE COMMERCIAL SPACE** 22,141 SF

**NEW APARTMENTS** 84 Units (Consistently Fully Leased)

LEASE RATE \$16 - \$18 PSF 1st & 2nd Floors (MODIFIED GROSS) \$22 - \$24 PSF 8th & 9th Floors

**SUITE 204** 997 SF - Leased

**8TH FLOOR** 6,223 SF (Former Grain Trading)

**9TH FLOOR** 8,299 SF (Former Trading Amenities / Bar)

Monthly ramp parking \$80-\$100, plentiful

on-street parking, & a building-owned