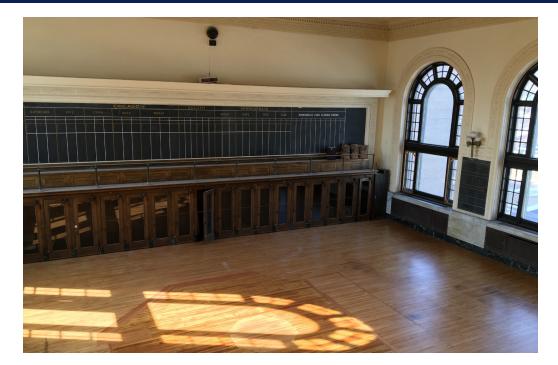

**SUITE 204** 997 SF - Leased

**8TH FLOOR** 6,223 SF (Former Grain Trading)

**9TH FLOOR** 8,299 SF (Former Trading Amenities / Bar)

Monthly ramp parking \$80-\$100, plentiful

on-street parking, & a building-owned