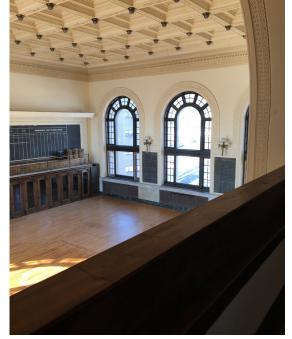

**SUITE 204** 997 SF - Leased

**8TH FLOOR** 6,223 SF (Former Grain Trading)

**9TH FLOOR** 8,299 SF (Former Trading Amenities / Bar)

Monthly ramp parking \$80-\$100, plentiful

on-street parking, & a building-owned