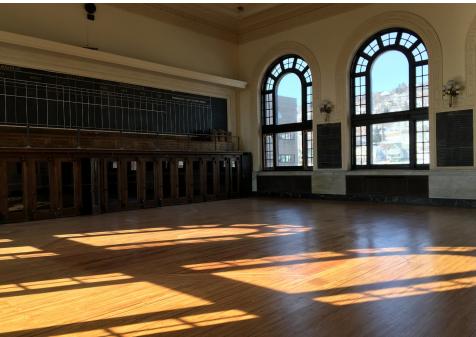

**SUITE 204** 997 SF - Leased

**8TH FLOOR** 6,223 SF (Former Grain Trading)

**9TH FLOOR** 8,299 SF (Former Trading Amenities / Bar)

Monthly ramp parking \$80-\$100, plentiful

on-street parking, & a building-owned