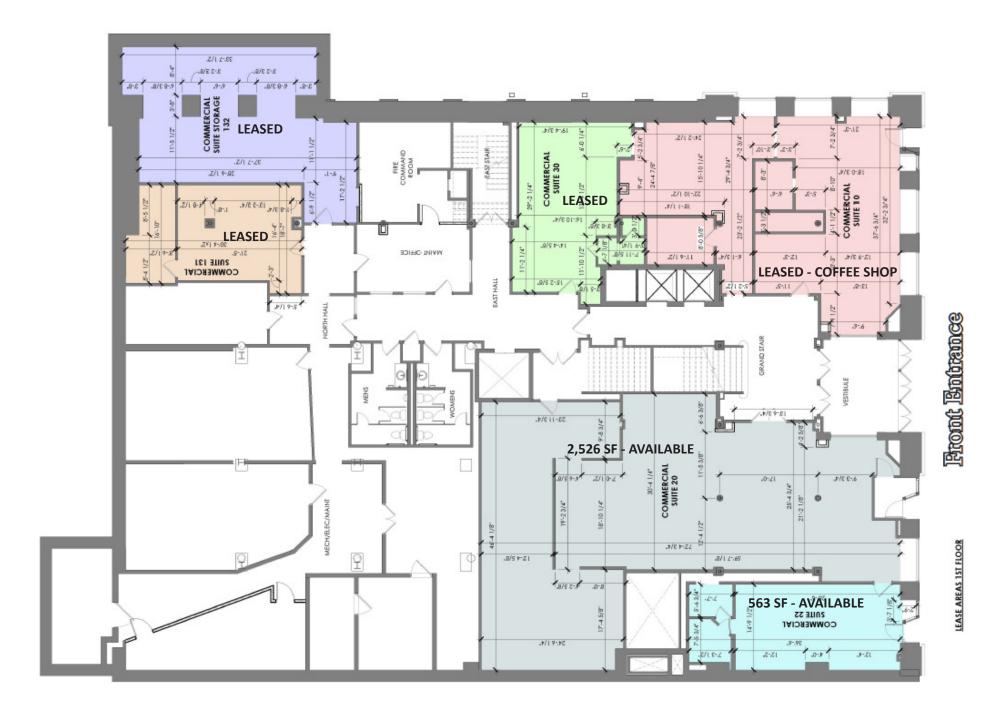

**TOTAL CAM & TAX 2023 EST** \$6.50 PSF

YEAR BUILT 1895

**SUITE 10** 1,324 SF - Leased/Coffee Shop

**SUITE 20** 2,526 SF (Former Restaurant)

**SUITE 22** 563 SF (Former Salon)

**SUITE 30** 578 SF - Leased

**SUITE 115** 585 SF - Leased

**SUITE 131** 487 SF - Residential Storage

**SUITE 132** 838 SF - Residential Storage

**SUITE 200** 903 SF (Former Office Space)

**SUITE 202** 1,152 SF (Former Office Space)

**SUITE 203** 1,150 SF (Potential Availability)