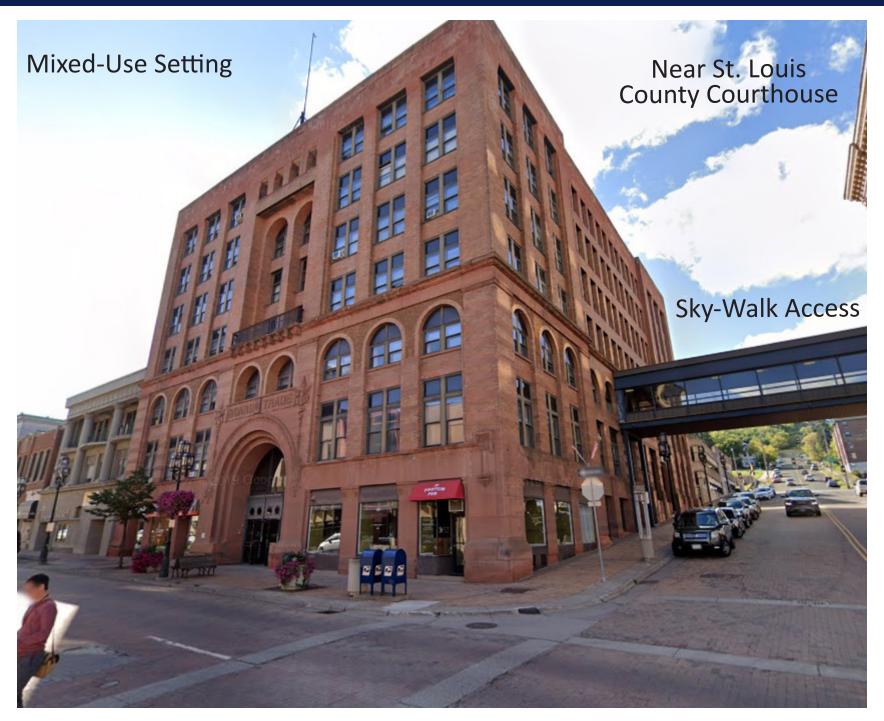

50 South 6th Street Suite 1418 Minneapolis, MN 612.332.6600 www.upland.com

Look Upland. Where Properties & People Unite! ROB KOST, CCIM 612.465.8530 ROB@UPLAND.COM

ADDRESS 301 - 307 West 1st St

CITY, STATE Duluth, MN

**TOTAL CAM & TAX 2023 EST** \$6.50 PSF

YEAR BUILT 1895

**SUITE 10** 1,324 SF - Leased/Coffee Shop

**SUITE 20** 2,526 SF (Former Restaurant)

**SUITE 22** 563 SF (Former Salon)

**SUITE 30** 578 SF - Leased

**SUITE 115** 585 SF - Leased