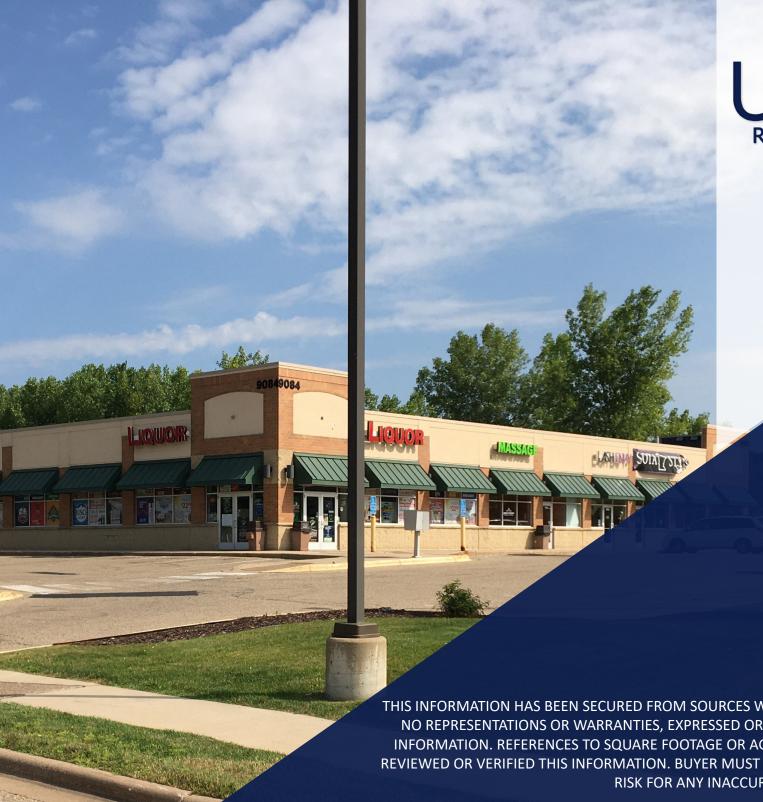

ADDRESS 9070 - 9092 Buchanan Trail

CITY, STATE Inver Grove Heights, MN 55076

#9076 2,517 SF

#9078 1,889 SF

#9082 1,965 SF

#9086 1,531 SF

ASKING RENT Negotiable

## **HIGHLIGHTS**

- Nearby retailers include Walmart, Dollar Tree, Tractor Supply Co, Caribou Coffee, A&W, Inver Grove Brewing, and more.
- Co-tenants include Anytime Fitness, Lash Envy, Arbor Pointe Liquors, YoYo Donuts, Tobacco Shop, and Perfect Ash.
- Traffic counts on Concord Blvd average 11,300 vehicles per day while Highway 55 have 47,188 vehicles per day.
- Spaces include bathrooms and potential restaurant venting.
- Former massage space & dedicated restaurant spaces available.