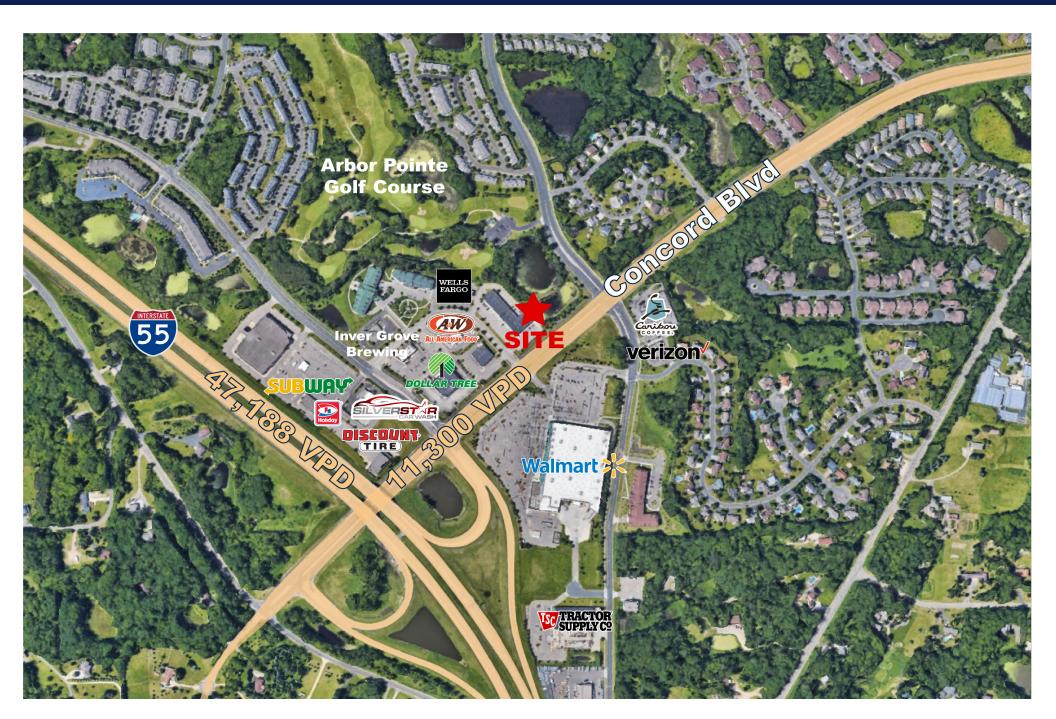

## **HIGHLIGHTS**

- Nearby retailers include Walmart, Dollar Tree, Tractor Supply Co, Caribou Coffee, A&W, Inver Grove Brewing, and more.
- Co-tenants include Anytime Fitness, Lash Envy, Arbor Pointe Liquors, YoYo Donuts, Tobacco Shop, and Perfect Ash.
- Traffic counts on Concord Blvd average 11,300 vehicles per day while Highway 55 have 47,188 vehicles per day.
- Spaces include bathrooms and potential restaurant venting.
- Former massage space & dedicated restaurant spaces available.