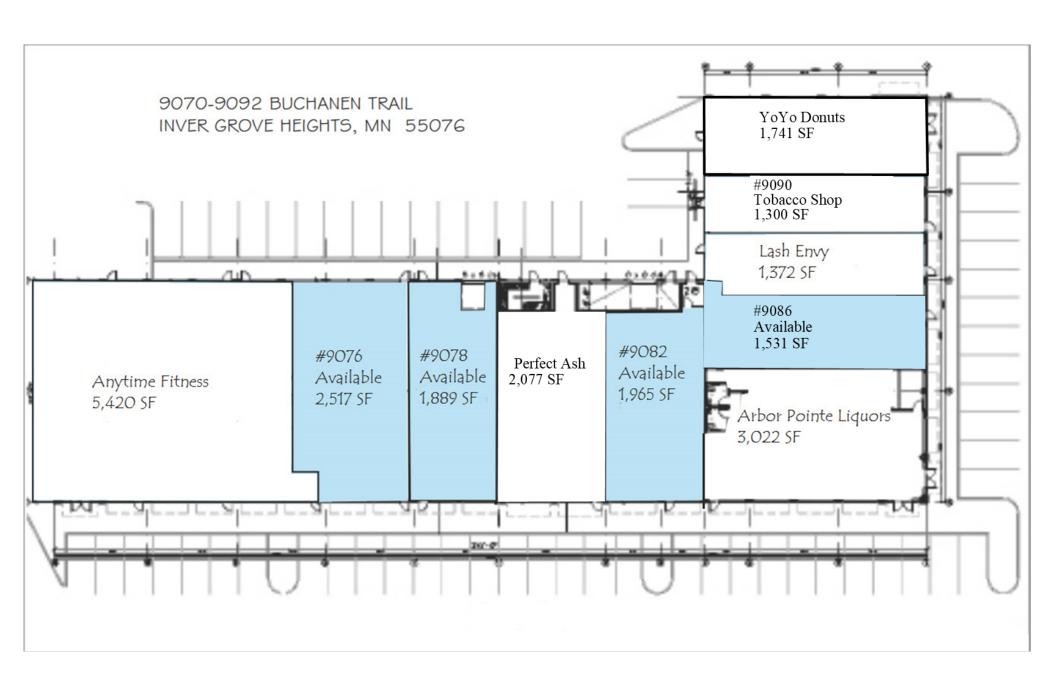

ADDRESS 9070 - 9092 Buchanan Trail

CITY, STATE Inver Grove Heights, MN 55076

#9076 2,517 SF

#9078 1,889 SF

#9082 1,965 SF

#9086 1,531 SF

ASKING RENT Negotiable

## **HIGHLIGHTS**

- Nearby retailers include Walmart, Dollar Tree, Tractor Supply Co, Caribou Coffee, A&W, Inver Grove Brewing, and more.
- Co-tenants include Anytime Fitness, Lash Envy, Arbor Pointe Liquors, YoYo Donuts, Tobacco Shop, and Perfect Ash.
- Traffic counts on Concord Blvd average 11,300 vehicles per day while Highway 55 have 47,188 vehicles per day.
- Spaces include bathrooms and potential restaurant venting.
- Former massage space & dedicated restaurant spaces available.