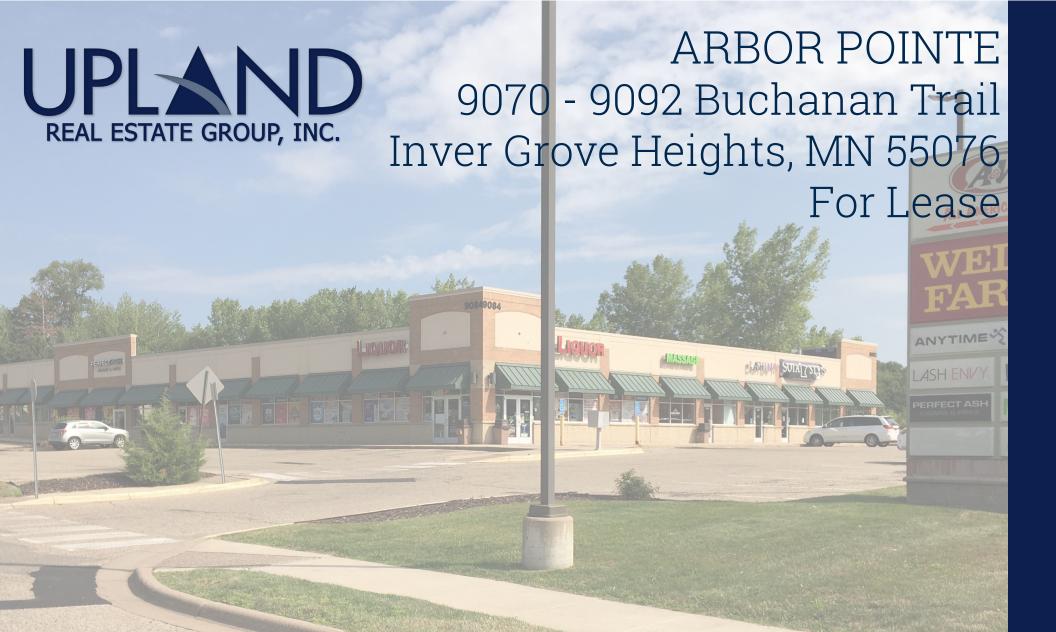

ADDRESS 9070 - 9092 Buchanan Trail

CITY, STATE Inver Grove Heights, MN 55076

#9076 2,517 SF

#9078 1,889 SF

#9082 1,965 SF

#9086 1,531 SF

ASKING RENT Negotiable