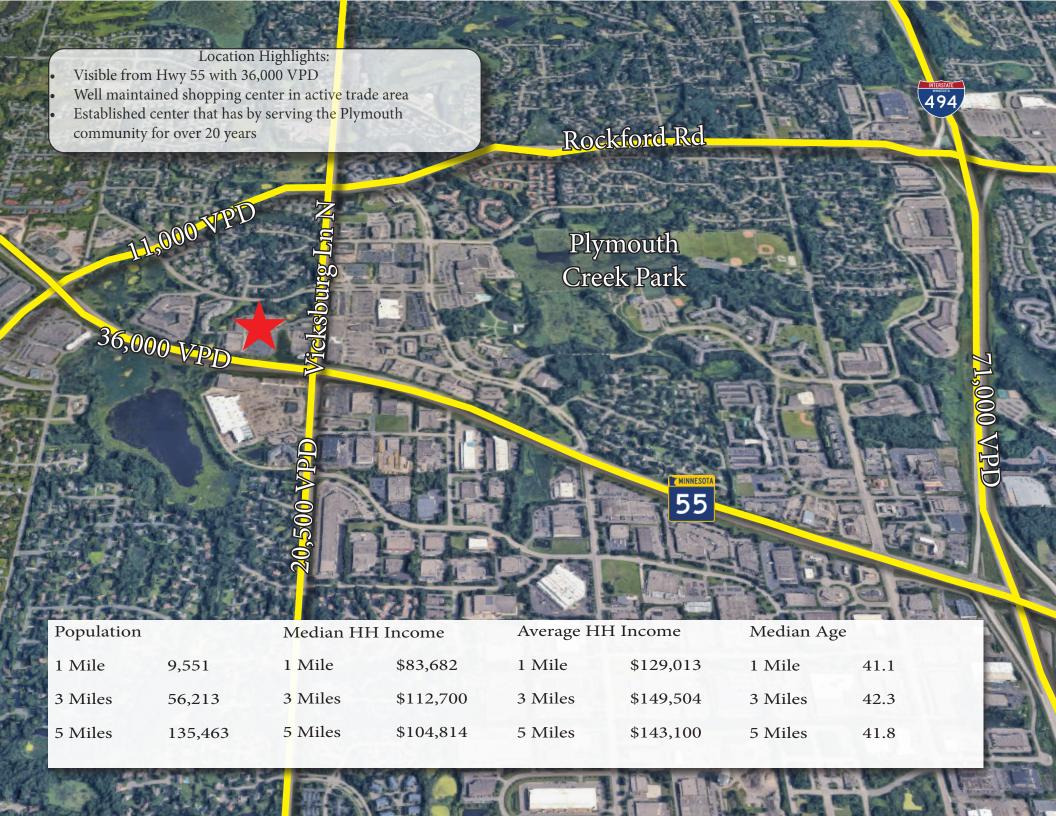

## **Building Highlights:**

- Well located along Hwy 55 and Vicksburg at a controlled intersection
- Home to numerous national retail chains like Buffalo Wild Wings, GNC, and Jersey Mike's
- Former dry cleaner open and in shell condition ready for build-out