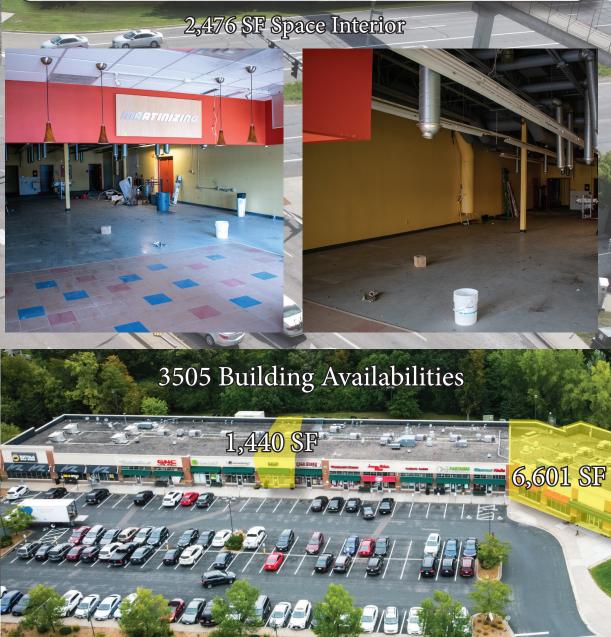

## THE OPPORTUNITY

Address 3525 - 3505 Vicksburg Ln N

City, State Plymouth, MN

**Building Size** 85,541 SF

Year Built 2000

1,440 SF (In Line) Space 1

Space 2 2,476 SF (End Cap)

Space 3 6,601 SF (End Cap)