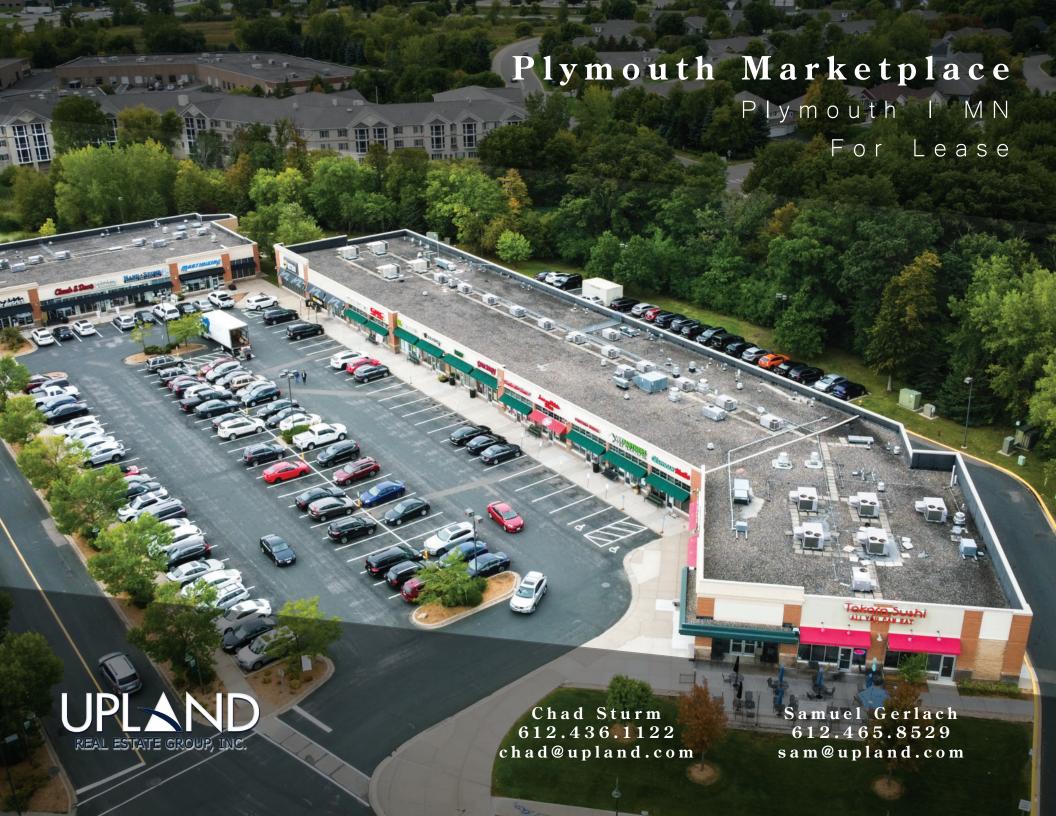

## THE OPPORTUNITY

Address 3525 - 3505 Vicksburg Ln N

City, State Plymouth, MN

**Building Size** 85,541 SF

Year Built 2000

1,440 SF (In Line) Space 1

Space 2 2,476 SF (End Cap)

Space 3 6,601 SF (End Cap)

\$30.00 PSF Net Asking Rent

3505 Building CAM &

Tax Total 2025 Est. \$16.59 PSF

3525 Building CAM &

Tax Total 2025 Est. \$16.56 PSF

374 Stalls Parking

(Parking)

Buffalo Wild Wings

Cities Dental

GNC

H&R Block Mathnasium

1,440 SF

Poke Bowl

Fantastic Sams Jersey Mike's

Plym. Garden

Tobacco

Glamour Nails

6,601 SF

Building Site Plan