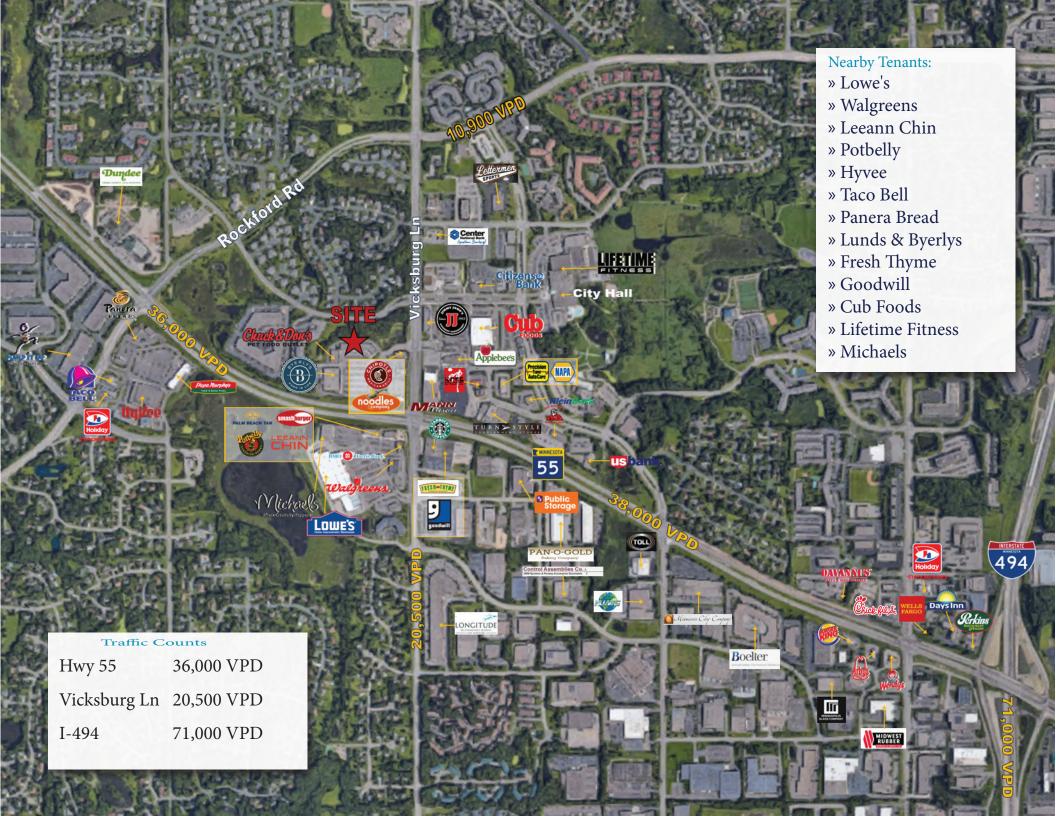

## **Building Highlights:**

- Well located along Hwy 55 and Vicksburg at a controlled intersection
- Home to numerous national retail chains like Buffalo Wild Wings, GNC, and Jersey Mike's
- Former dry cleaner open and in shell condition ready for build-out