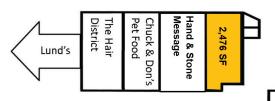

## THE OPPORTUNITY

Address 3525 - 3505 Vicksburg Ln N

City, State Plymouth, MN

**Building Size** 85,541 SF

Year Built 2000

1,440 SF (In Line) Space 1

Space 2 2,476 SF (End Cap)

Space 3 6,601 SF (End Cap)

Cities Dental

GNC

H&R Block Mathnasium

1,440 SF

Poke Bowl

Fantastic Sams Jersey Mike's

Plym. Garden

Tobacco

Glamour Nails

6,601 SF

Building Site Plan