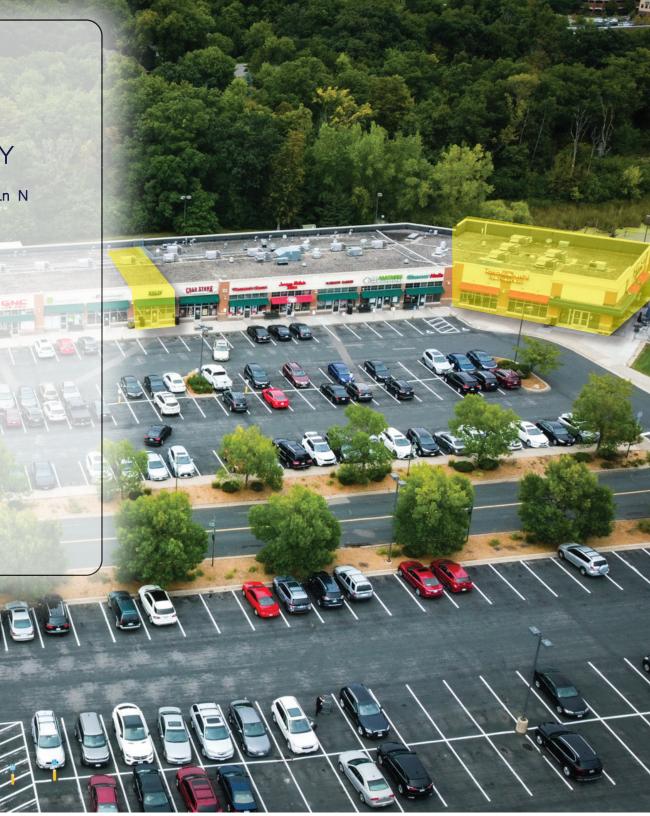

## THE OPPORTUNITY

Address 3525 - 3505 Vicksburg Ln N

City, State Plymouth, MN

**Building Size** 85,541 SF

Year Built 2000

1,440 SF (In Line) Space 1

Space 2 2,476 SF (End Cap)

Space 3 6,601 SF (End Cap)

Cities Dental

GNC

H&R Block Mathnasium

1,440 SF

Poke Bowl

Fantastic Sams Jersey Mike's

Plym. Garden

Tobacco

Glamour Nails

6,601 SF

Building Site Plan