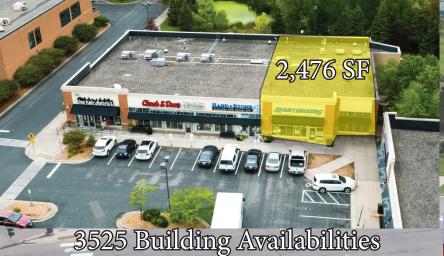

## THE OPPORTUNITY

Address 3525 - 3505 Vicksburg Ln N

City, State Plymouth, MN

**Building Size** 85,541 SF

Year Built 2000

1,440 SF (In Line) Space 1

Space 2 2,476 SF (End Cap)

Space 3 6,601 SF (End Cap)