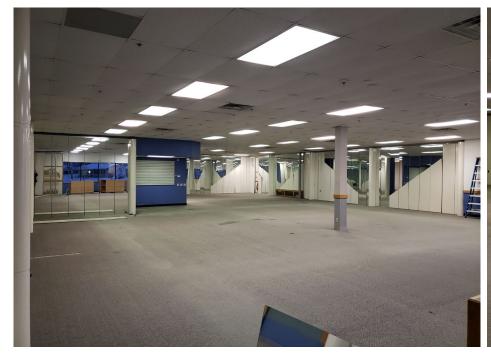

**ADDRESS** 6200 - 6230 56th Ave N

CITY, STATE Crystal, MN

**SPACE AVAILABLE** ~5,000 SF (Endcap)

**LEASE RATE** Negotiable

**TAX 2022** TBD

YEAR BUILT 1970

**COUNTY** Hennepin

**PARKING** Apprx. 75 Surface Stalls

## **HIGHLIGHTS**:

- Located on the North West corner of the most trafficked corner in the Crystal/New Hope area
- Highly active center with well-established day care and liquor store tenants
- Visible from Hwy 81 with almost 30,000 Vehicles per day