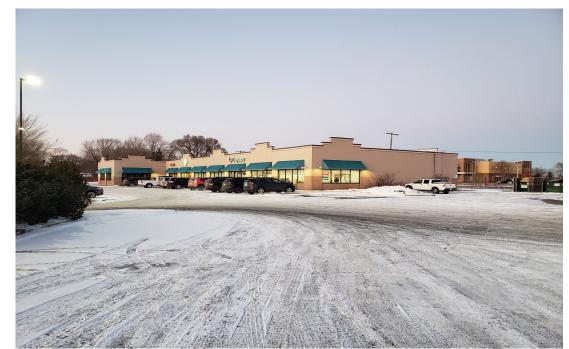

**ADDRESS** 6200 - 6230 56th Ave N

CITY, STATE Crystal, MN

**SPACE AVAILABLE** ~5,000 SF (Endcap)

**LEASE RATE** Negotiable

**TAX 2022** TBD

YEAR BUILT 1970

**COUNTY** Hennepin

**PARKING** Apprx. 75 Surface Stalls

## **HIGHLIGHTS**:

- Located on the North West corner of the most trafficked corner in the Crystal/New Hope area
- Highly active center with well-established day care and liquor store tenants
- Visible from Hwy 81 with almost 30,000 Vehicles per day