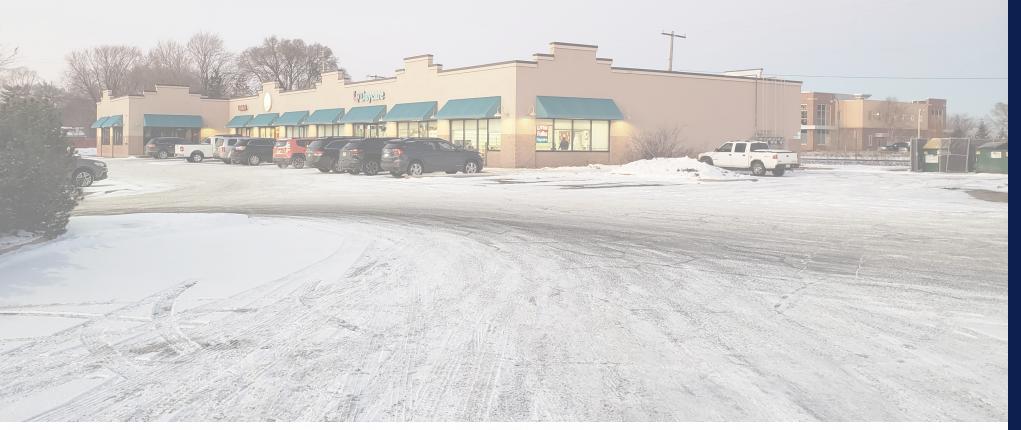

**ADDRESS** 6200 - 6230 56th Ave N

CITY, STATE Crystal, MN

**SPACE AVAILABLE** ~5,000 SF (Endcap)

**LEASE RATE** Negotiable

**TAX 2022** TBD

YEAR BUILT 1970

**COUNTY** Hennepin

**PARKING** Apprx. 75 Surface Stalls

## **HIGHLIGHTS**:

- Located on the North West corner of the most trafficked corner in the Crystal/New Hope area
- Highly active center with well-established day care and liquor store tenants
- Visible from Hwy 81 with almost 30,000 Vehicles per day