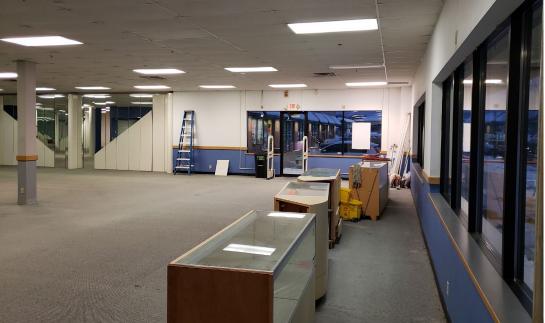

**ADDRESS** 6200 - 6230 56th Ave N

CITY, STATE Crystal, MN

**SPACE AVAILABLE** ~5,000 SF (Endcap)

**LEASE RATE** Negotiable

**TAX 2022** TBD

YEAR BUILT 1970

**COUNTY** Hennepin

**PARKING** Apprx. 75 Surface Stalls

## **HIGHLIGHTS**:

- Located on the North West corner of the most trafficked corner in the Crystal/New Hope area
- Highly active center with well-established day care and liquor store tenants
- Visible from Hwy 81 with almost 30,000 Vehicles per day