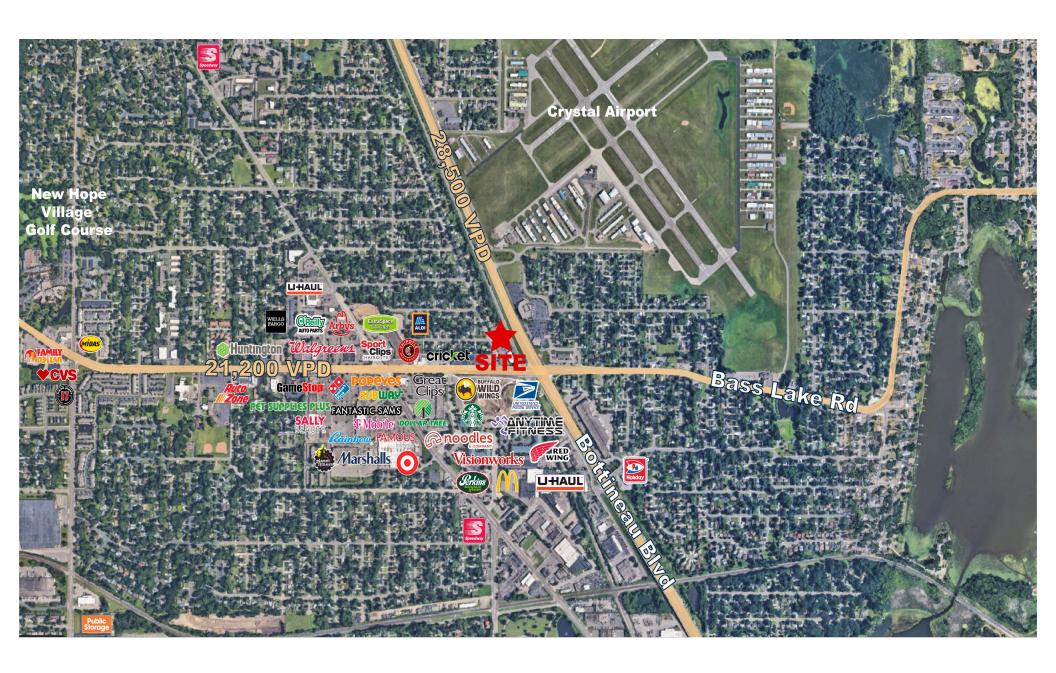

## **HIGHLIGHTS**:

- Located on the North West corner of the most trafficked corner in the Crystal/New Hope area
- Highly active center with well-established day care and liquor store tenants
- Visible from Hwy 81 with almost 30,000 Vehicles per day