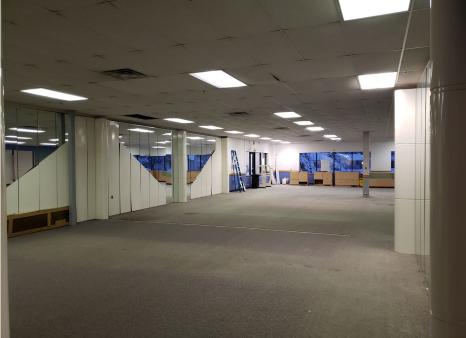

**ADDRESS** 6200 - 6230 56th Ave N

CITY, STATE Crystal, MN

**SPACE AVAILABLE** ~5,000 SF (Endcap)

**LEASE RATE** Negotiable

**TAX 2022** TBD

YEAR BUILT 1970

**COUNTY** Hennepin

**PARKING** Apprx. 75 Surface Stalls

## **HIGHLIGHTS**:

- Located on the North West corner of the most trafficked corner in the Crystal/New Hope area
- Highly active center with well-established day care and liquor store tenants
- Visible from Hwy 81 with almost 30,000 Vehicles per day