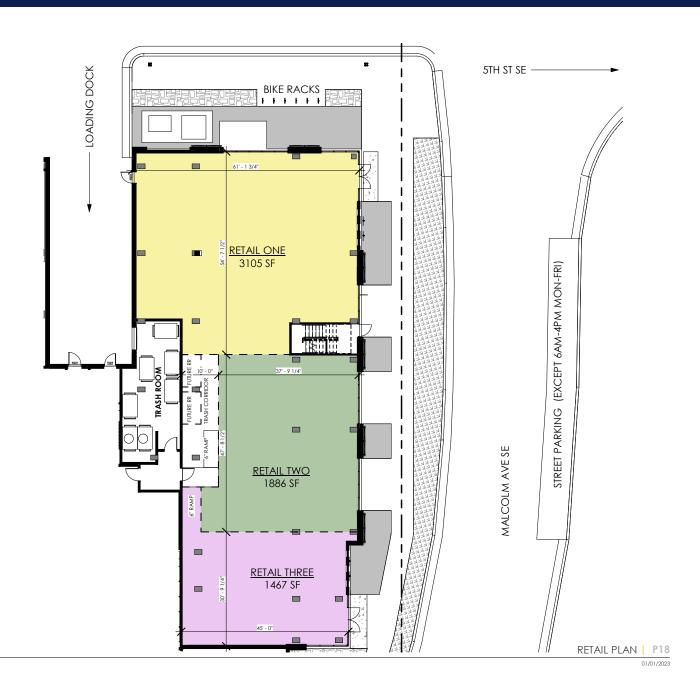

**ADDRESS** 495 Malcolm Ave SE

CITY, STATE Minneapolis, MN

**1ST FLOOR SPACE AVAILABLE** 1,467 SF - 6,815 SF

2ND FLOOR SPACE AVAILABLE Leased

**LEASE RATE** Negotiable

**TAX & CAM EST.** \$9.00 PSF

YEAR BUILT 2023

## **HIGHLIGHTS:**

- Located between Market at Malcolm Yards Food Hall, O'Shaughnessy Distilling, and Surly Brewing
- Walking distance from light rail green line
- Less than 1 mile from University of Minnesota campus and Huntington Bank Stadium
- Thousands of new apartment units nearby provide built-in clientele (210 units at Malcolm Station at Malcolm Yards)
- Unfinished space provides more flexibility
- University of Minnesota Bus route and Bike Path run next to the property