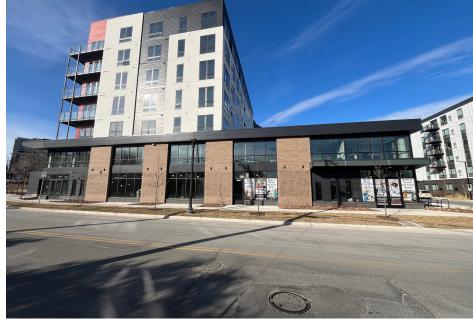

**ADDRESS** 495 Malcolm Ave SE

CITY, STATE Minneapolis, MN

**1ST FLOOR SPACE AVAILABLE** 1,467 SF - 6,815 SF

2ND FLOOR SPACE AVAILABLE Leased

**LEASE RATE** Negotiable

**TAX & CAM EST.** \$9.00 PSF

YEAR BUILT 2023

## **HIGHLIGHTS:**

- Located between Market at Malcolm Yards Food Hall, O'Shaughnessy Distilling, and Surly Brewing
- Walking distance from light rail green line
- Less than 1 mile from University of Minnesota campus and Huntington Bank Stadium
- Thousands of new apartment units nearby provide built-in clientele (210 units at Malcolm Station at Malcolm Yards)
- Unfinished space provides more flexibility
- University of Minnesota Bus route and Bike Path run next to the property