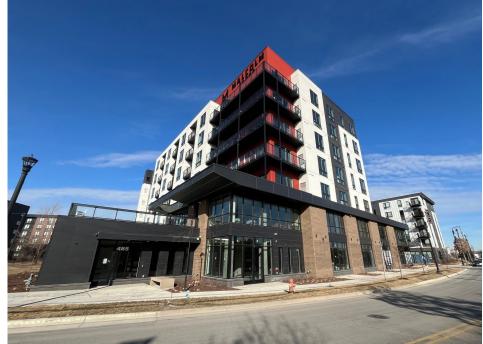

**ADDRESS** 495 Malcolm Ave SE

CITY, STATE Minneapolis, MN

**1ST FLOOR SPACE AVAILABLE** 1,467 SF - 6,815 SF

2ND FLOOR SPACE AVAILABLE Leased

**LEASE RATE** Negotiable

**TAX & CAM EST.** \$9.00 PSF

YEAR BUILT 2023

## **HIGHLIGHTS:**

- Located between Market at Malcolm Yards Food Hall, O'Shaughnessy Distilling, and Surly Brewing
- Walking distance from light rail green line
- Less than 1 mile from University of Minnesota campus and Huntington Bank Stadium
- Thousands of new apartment units nearby provide built-in clientele (210 units at Malcolm Station at Malcolm Yards)
- Unfinished space provides more flexibility
- University of Minnesota Bus route and Bike Path run next to the property