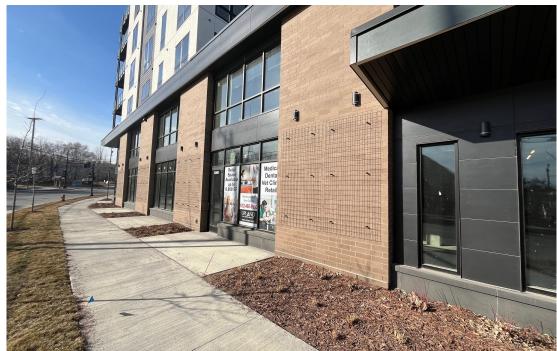

**ADDRESS** 495 Malcolm Ave SE

CITY, STATE Minneapolis, MN

**1ST FLOOR SPACE AVAILABLE** 1,467 SF - 6,815 SF

2ND FLOOR SPACE AVAILABLE Leased

**LEASE RATE** Negotiable

**TAX & CAM EST.** \$9.00 PSF

YEAR BUILT 2023

## **HIGHLIGHTS:**

- Located between Market at Malcolm Yards Food Hall, O'Shaughnessy Distilling, and Surly Brewing
- Walking distance from light rail green line
- Less than 1 mile from University of Minnesota campus and Huntington Bank Stadium
- Thousands of new apartment units nearby provide built-in clientele (210 units at Malcolm Station at Malcolm Yards)
- Unfinished space provides more flexibility
- University of Minnesota Bus route and Bike Path run next to the property