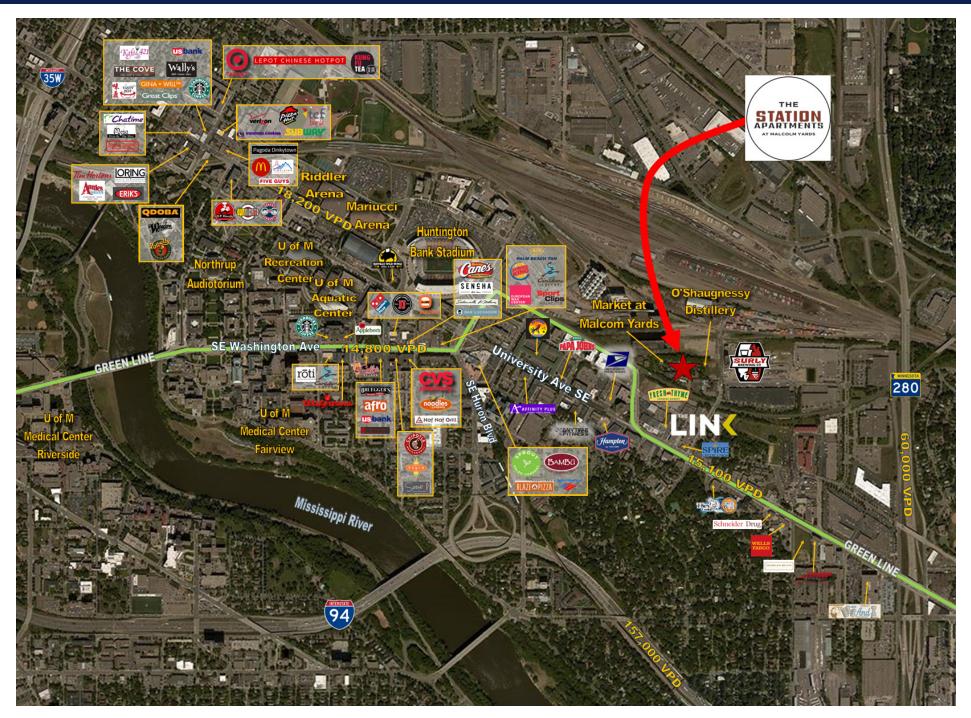

## **HIGHLIGHTS:**

- Located between Market at Malcolm Yards Food Hall, O'Shaughnessy Distilling, and Surly Brewing
- Walking distance from light rail green line
- Less than 1 mile from University of Minnesota campus and Huntington Bank Stadium
- Thousands of new apartment units nearby provide built-in clientele (210 units at Malcolm Station at Malcolm Yards)
- Unfinished space provides more flexibility
- University of Minnesota Bus route and Bike Path run next to the property