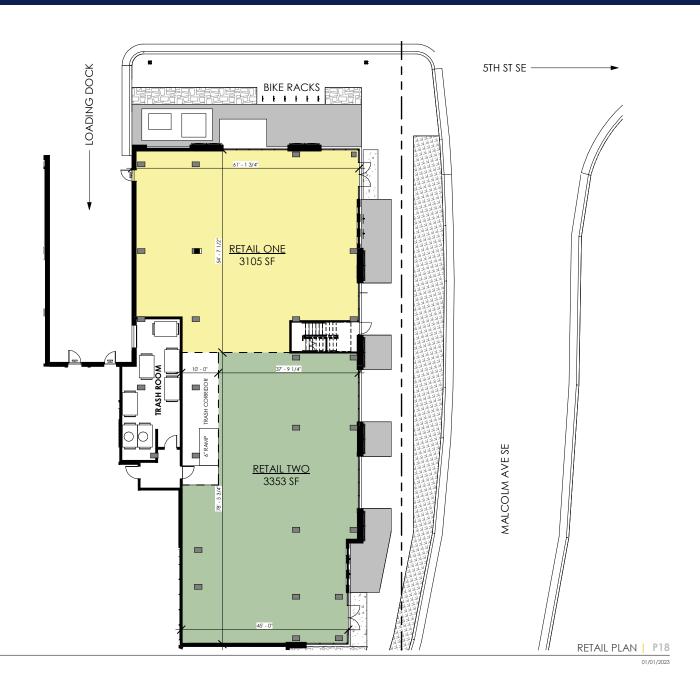

**ADDRESS** 495 Malcolm Ave SE

CITY, STATE Minneapolis, MN

**1ST FLOOR SPACE AVAILABLE** 1,467 SF - 6,815 SF

2ND FLOOR SPACE AVAILABLE Leased

**LEASE RATE** Negotiable

**TAX & CAM EST.** \$9.00 PSF

YEAR BUILT 2023

## **HIGHLIGHTS:**

- Located between Market at Malcolm Yards Food Hall, O'Shaughnessy Distilling, and Surly Brewing
- Walking distance from light rail green line
- Less than 1 mile from University of Minnesota campus and Huntington Bank Stadium
- Thousands of new apartment units nearby provide built-in clientele (210 units at Malcolm Station at Malcolm Yards)
- Unfinished space provides more flexibility
- University of Minnesota Bus route and Bike Path run next to the property