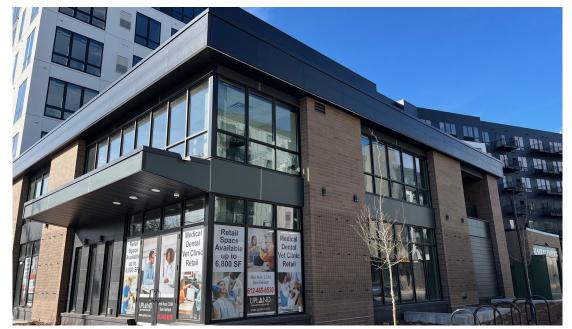

**ADDRESS** 495 Malcolm Ave SE

CITY, STATE Minneapolis, MN

**1ST FLOOR SPACE AVAILABLE** 1,467 SF - 6,815 SF

2ND FLOOR SPACE AVAILABLE Leased

**LEASE RATE** Negotiable

**TAX & CAM EST.** \$9.00 PSF

YEAR BUILT 2023

## **HIGHLIGHTS:**

- Located between Market at Malcolm Yards Food Hall, O'Shaughnessy Distilling, and Surly Brewing
- Walking distance from light rail green line
- Less than 1 mile from University of Minnesota campus and Huntington Bank Stadium
- Thousands of new apartment units nearby provide built-in clientele (210 units at Malcolm Station at Malcolm Yards)
- Unfinished space provides more flexibility
- University of Minnesota Bus route and Bike Path run next to the property