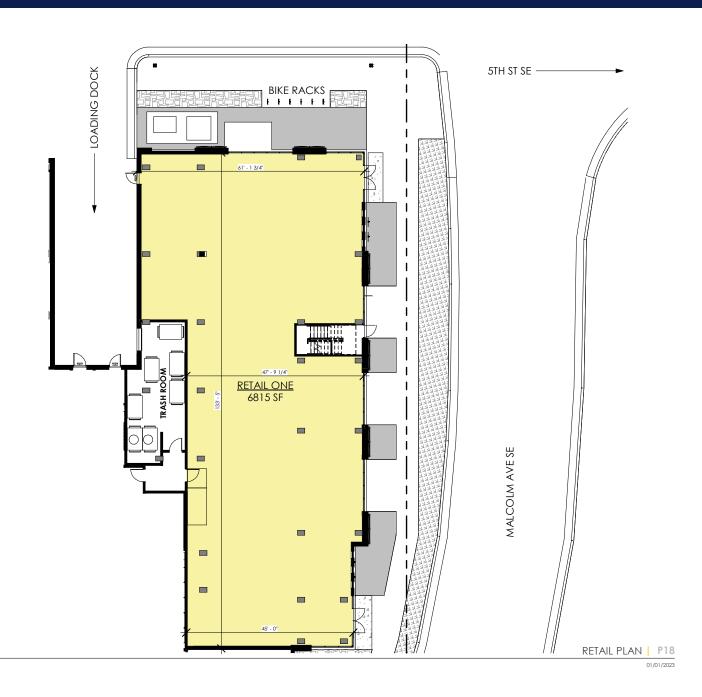

**ADDRESS** 495 Malcolm Ave SE

CITY, STATE Minneapolis, MN

**1ST FLOOR SPACE AVAILABLE** 1,467 SF - 6,815 SF

2ND FLOOR SPACE AVAILABLE Leased

**LEASE RATE** Negotiable

**TAX & CAM EST.** \$9.00 PSF

YEAR BUILT 2023