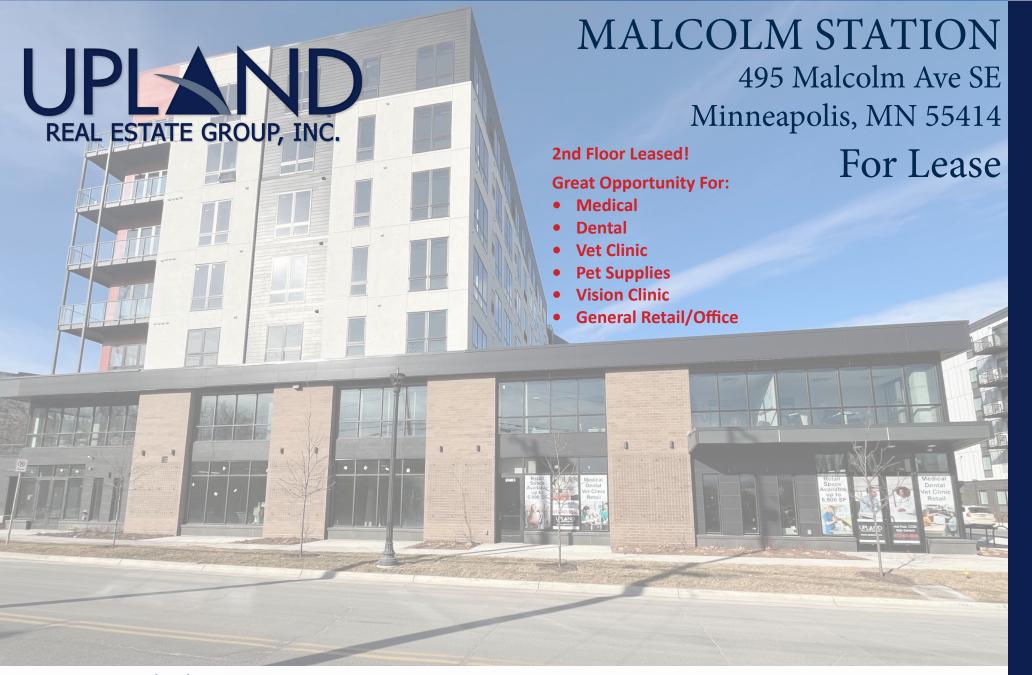

**ADDRESS** 495 Malcolm Ave SE

CITY, STATE Minneapolis, MN

**1ST FLOOR SPACE AVAILABLE** 1,467 SF - 6,815 SF

2ND FLOOR SPACE AVAILABLE Leased

**LEASE RATE** Negotiable

**TAX & CAM EST.** \$9.00 PSF

YEAR BUILT 2023

## **HIGHLIGHTS:**

- Located between Market at Malcolm Yards Food Hall, O'Shaughnessy Distilling, and Surly Brewing
- Walking distance from light rail green line
- Less than 1 mile from University of Minnesota campus and Huntington Bank Stadium
- Thousands of new apartment units nearby provide built-in clientele (210 units at Malcolm Station at Malcolm Yards)
- Unfinished space provides more flexibility
- University of Minnesota Bus route and Bike Path run next to the property