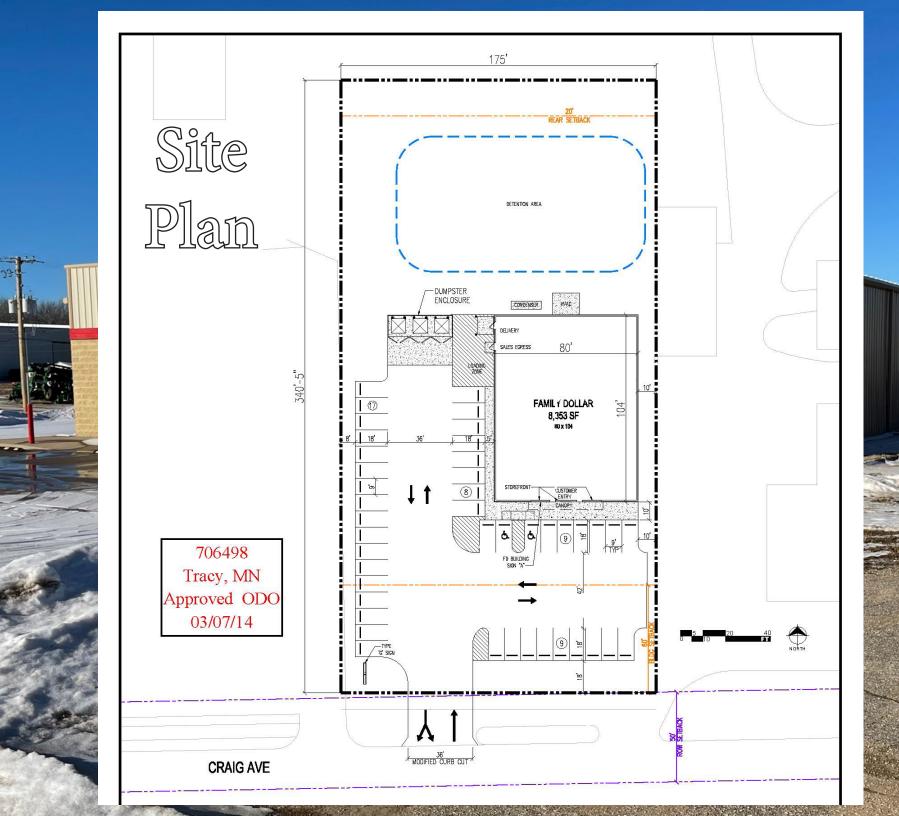

## THE OPPORTUNITY

| Address          | 800 Craig Ave     |
|------------------|-------------------|
| City, State      | Tracy, MN 56175   |
| Lot Size         | 1.41 Acres        |
| Building Size    | 8,353 SF          |
| Lease Rate       | \$9.00 PSF        |
| Lease Expiration | 6/30/2030         |
| Property Type    | Retail Storefront |
| Year Built       | 2015              |
| Taxes 2021       | \$15,194.00       |
| Parking Spaces   | 43 Surface Space  |
| Lot Dimensions   | 175 FT x 350 FT   |
|                  |                   |