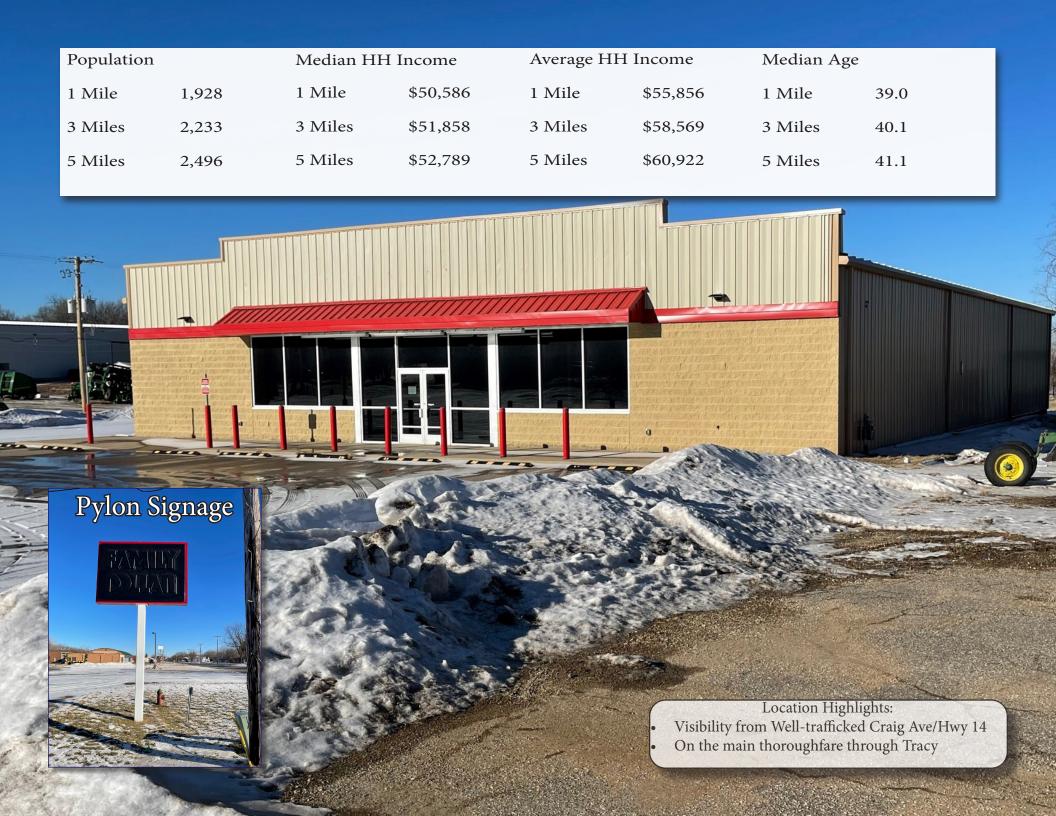

100 En

16草

350 Ft

Interior Highlights: Large, Open space with wide Column Spacing Built-Out Single-Occupancy Men's and Women's Bathrooms

Womens and Mens Bathroom

ile.

Wide, Open Area Great for Any Business

in in non por to