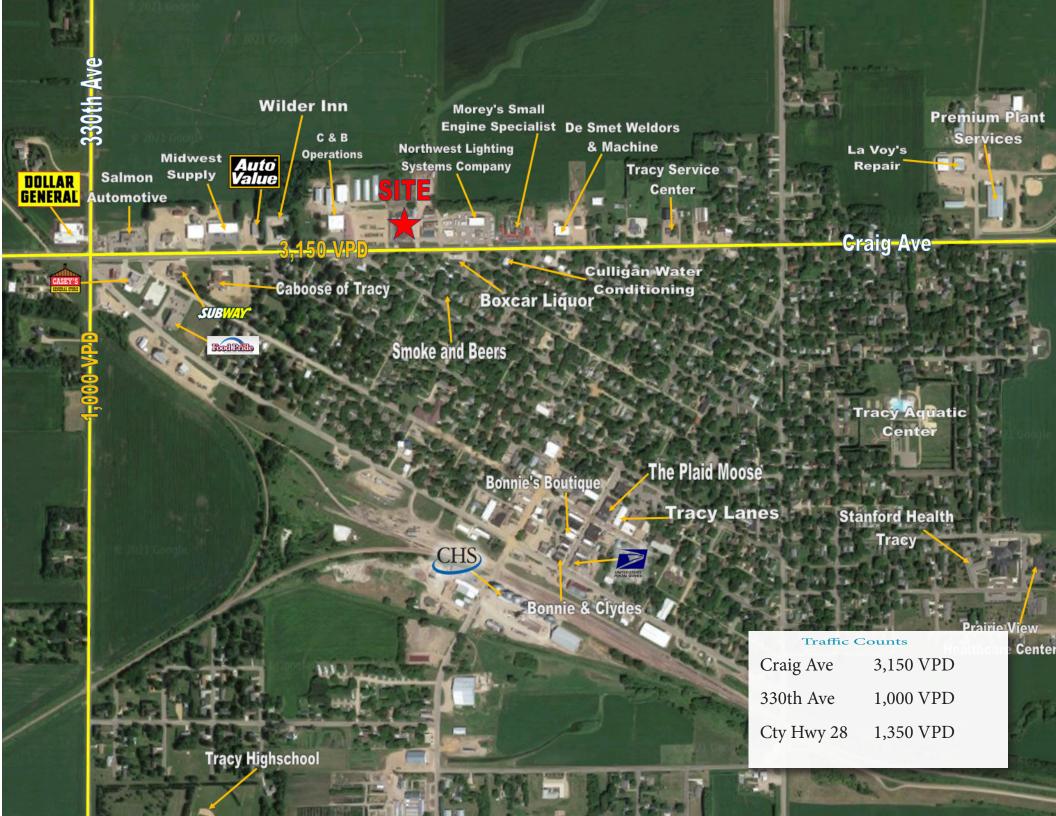

## THE OPPORTUNITY

| Address          | 800 Craig Ave     |
|------------------|-------------------|
| City, State      | Tracy, MN 56175   |
| Lot Size         | 1.41 Acres        |
| Building Size    | 8,353 SF          |
| Lease Rate       | \$9.00 PSF        |
| Lease Expiration | 6/30/2030         |
| Property Type    | Retail Storefront |
| Year Built       | 2015              |
| Taxes 2021       | \$15,194.00       |
| Parking Spaces   | 43 Surface Space  |
| Lot Dimensions   | 175 FT x 350 FT   |
|                  |                   |