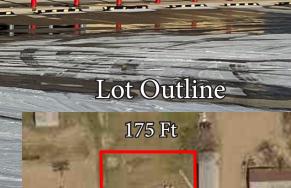

## THE OPPORTUNITY

| Address          | 800 Craig Ave     |
|------------------|-------------------|
| City, State      | Tracy, MN 56175   |
| Lot Size         | 1.41 Acres        |
| Building Size    | 8,353 SF          |
| Lease Rate       | \$9.00 PSF        |
| Lease Expiration | 6/30/2030         |
| Property Type    | Retail Storefront |
| Year Built       | 2015              |
| Taxes 2021       | \$15,194.00       |
| Parking Spaces   | 43 Surface Space  |
| Lot Dimensions   | 175 FT x 350 FT   |
|                  |                   |