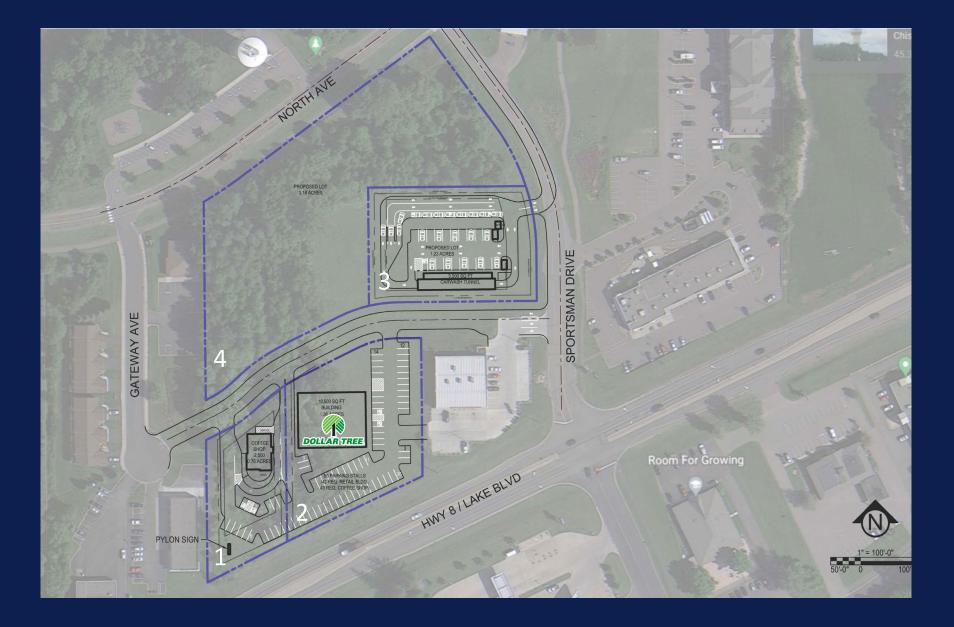

### **PROPERTY OVERVIEW**

| ADDRESS           | xxxxx Lake Blvd |               | PARCEL 1       | 0.76 Acres                                    |
|-------------------|-----------------|---------------|----------------|-----------------------------------------------|
| CITY, STATE       | Chisago, MN     |               | PARCEL 2       | 1.36 Acres (Future Dollar Tree)               |
| SIZE              | 6.53 Acres      |               | PARCEL 3       | 1.23 Acres                                    |
| SALE PRICE        | Negotiable      |               | PARCEL 4       | 3.18 Acres                                    |
| COUNTY            | Chisago         |               | TOTAL          | 6.53 Acres                                    |
| 2022 DEMOGRAPHICS | 3-MILE RADIUS   | 5-MILE RADIUS | 10-MILE RADIUS | 65<br>Wyoming                                 |
| POPULATION        | 10,631          | 16,981        | 63,107         | Elk River<br>Forest Lake                      |
| MEDIAN AGE        | 44.3            | 43.4          | 40.7           | Rogers Allona Blaine 5500<br>50 610 Ei0 White |
| MEDIAN HH INCOME  | \$94,669        | \$99,447      | \$95,386       | Maple Grove Ggg Bear Lake Stillwater          |
| AVERAGE HH INCOME | \$113,495       | \$118,343     | \$116,010      | TIZ MINNEapolis Hud-                          |