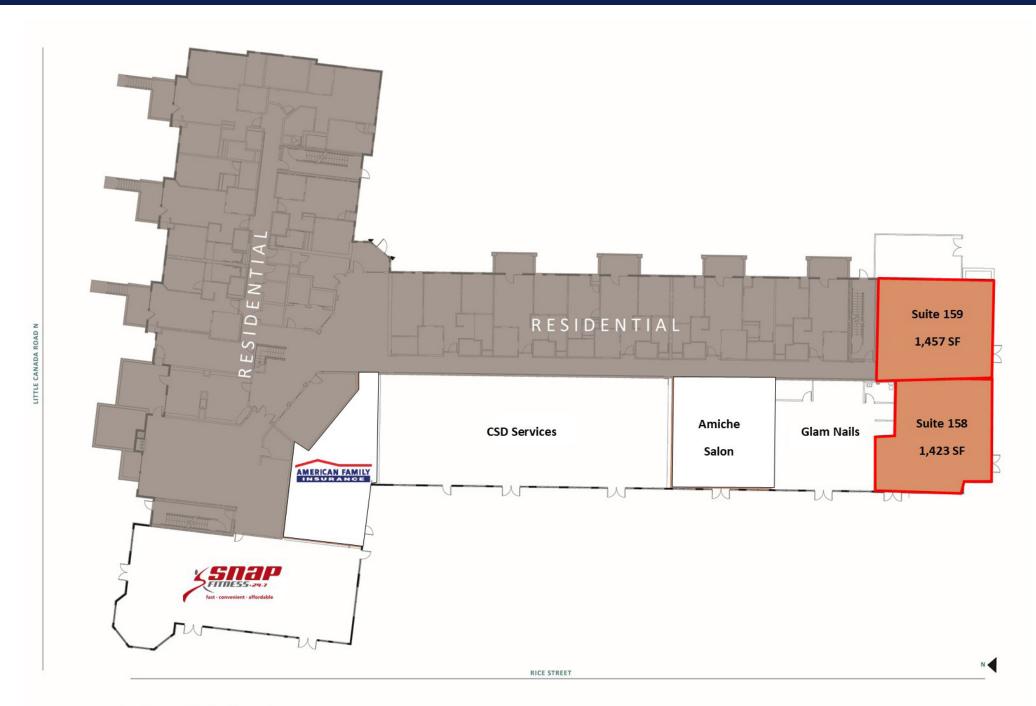

SAMUEL GERLACH 612.465.8529 SAM@UPLAND.COM

**ADDRESS** 2800 Rice Street

CITY, STATE Little Canada, MN

**SPACE 158** 1,423 SF

**SPACE 159** 1,457 SF

**LEASE RATE** \$12 - \$14 Net

**EST CAM & TAX 2024** \$9.66

## **HIGHLIGHTS**

- The Lodge at Little Canada is a Senior Housing complex in Little Canada with first floor retail.
- Co Tenants include Snap Fitness, American Family Insurance, Amiche Salon, and Glam Nails.
- Nearby Tenants include Walgreens, CVS, US Bank, Dollar Tree, Culver's, and more.
- Available suites have ADA restrooms and includes their own HVAC units.