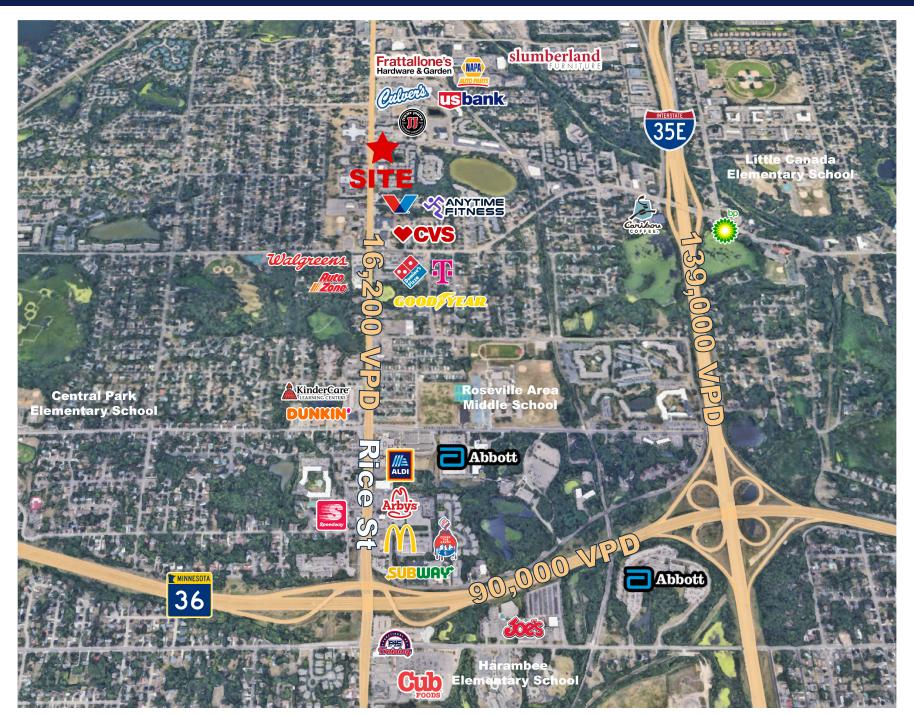

## **HIGHLIGHTS**

- The Lodge at Little Canada is a Senior Housing complex in Little Canada with first floor retail.
- Co Tenants include Snap Fitness, American Family Insurance, Amiche Salon, and Glam Nails.
- Nearby Tenants include Walgreens, CVS, US Bank, Dollar Tree, Culver's, and more.
- Available suites have ADA restrooms and includes their own HVAC units.