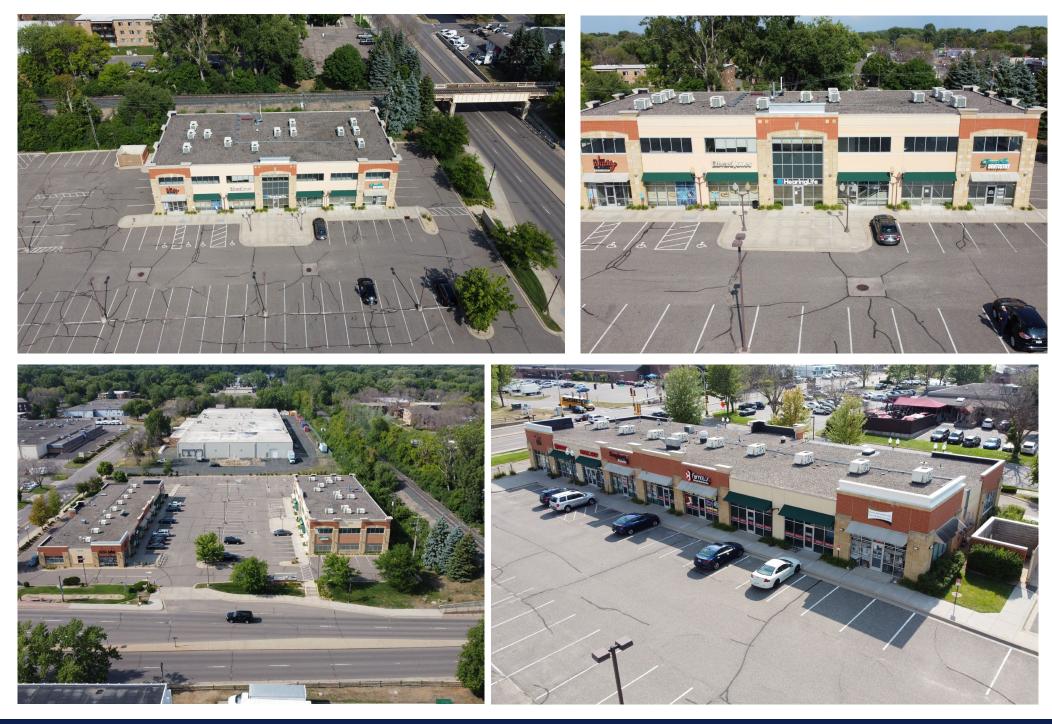

## PROPERTY OVERVIEW

| ADDRESS           | 7500 - 7560 42nd Ave N        |  |
|-------------------|-------------------------------|--|
| CITY, STATE       | New Hope, MN                  |  |
| LEASE RATE        | Negotiable                    |  |
| BLDG A CAM & TAX  | \$7.27 PSF                    |  |
| BLDG B CAM & TAX  | \$8.56 PSF                    |  |
| SPACE AVAILABLE:  |                               |  |
| SUITE 7550        | 1,200 SF (Former Fitness)     |  |
| SUITE 7508        | 3,600 SF (Former Music Store) |  |
| 2ND FLOOR SPACE 1 | 1,200 SF                      |  |
| 2ND FLOOR SPACE 2 | 1,200 SF                      |  |
| YEAR BUILT        | 2006                          |  |
| COUNTY            | Hennepin                      |  |
| PARKING           | 150 Spaces                    |  |

Building B

50 South 6th Street Suite 1418 Minneapolis, MN 612.332.6600

SAMUEL GERLACH 612.465.8529 SAM@UPLAND.COM

THIS INFORMATION HAS BEEN SECURED FROM SOURCES WE BELIEVE TO BE RELIABLE, BUT WE MAKE NO REPRESENTATIONS OR WARRANTIES, EXPRESSED OR IMPLIED, AS TO THE ACCURACY OF THE INFORMATION. REFERENCES TO SQUARE FOOTAGE OR AGE ARE APPROXIMATE. UPLAND HAS NOT REVIEWED OR VERIFIED THIS INFORMATION. BUYER MUST VERIFY THE INFORMATION AND BEARS ALL RISK FOR ANY INACCURACIES.