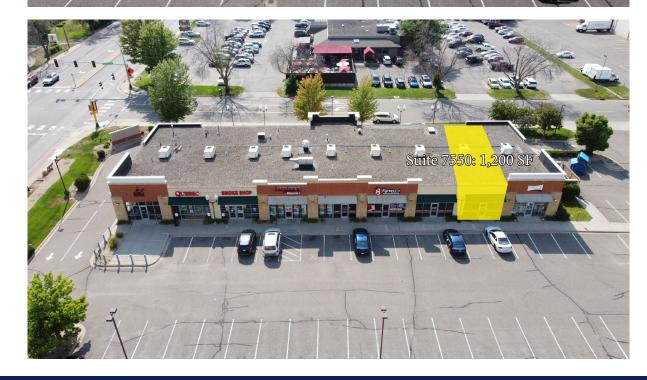

## PROPERTY OVERVIEW

| ADDRESS           | 7500 - 7560 42nd Ave N        |  |
|-------------------|-------------------------------|--|
| CITY, STATE       | New Hope, MN                  |  |
| LEASE RATE        | Negotiable                    |  |
| BLDG A CAM & TAX  | \$7.27 PSF                    |  |
| BLDG B CAM & TAX  | \$8.56 PSF                    |  |
| SPACE AVAILABLE:  |                               |  |
| SUITE 7550        | 1,200 SF (Former Fitness)     |  |
| SUITE 7508        | 3,600 SF (Former Music Store) |  |
| 2ND FLOOR SPACE 1 | 1,200 SF                      |  |
| 2ND FLOOR SPACE 2 | 1,200 SF                      |  |
| YEAR BUILT        | 2006                          |  |
| COUNTY            | Hennepin                      |  |
| PARKING           | 150 Spaces                    |  |

Building B

50 South 6th Street Suite 1418 Minneapolis, MN 612.332.6600

SAMUEL GERLACH 612.465.8529 SAM@UPLAND.COM

THIS INFORMATION HAS BEEN SECURED FROM SOURCES WE BELIEVE TO BE RELIABLE, BUT WE MAKE NO REPRESENTATIONS OR WARRANTIES, EXPRESSED OR IMPLIED, AS TO THE ACCURACY OF THE INFORMATION. REFERENCES TO SQUARE FOOTAGE OR AGE ARE APPROXIMATE. UPLAND HAS NOT REVIEWED OR VERIFIED THIS INFORMATION. BUYER MUST VERIFY THE INFORMATION AND BEARS ALL RISK FOR ANY INACCURACIES.