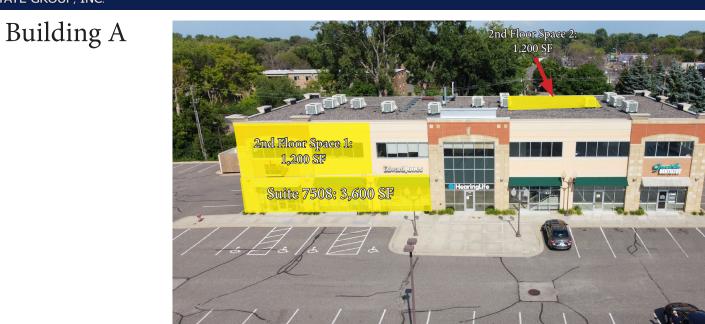

## PROPERTY OVERVIEW

| ADDRESS           | 7500 - 7560 42nd Ave N        |  |
|-------------------|-------------------------------|--|
| CITY, STATE       | New Hope, MN                  |  |
| LEASE RATE        | Negotiable                    |  |
| BLDG A CAM & TAX  | \$7.27 PSF                    |  |
| BLDG B CAM & TAX  | \$8.56 PSF                    |  |
| SPACE AVAILABLE:  |                               |  |
| SUITE 7550        | 1,200 SF (Former Fitness)     |  |
| SUITE 7508        | 3,600 SF (Former Music Store) |  |
| 2ND FLOOR SPACE 1 | 1,200 SF                      |  |
| 2ND FLOOR SPACE 2 | 1,200 SF                      |  |
| YEAR BUILT        | 2006                          |  |
| COUNTY            | Hennepin                      |  |
| PARKING           | 150 Spaces                    |  |