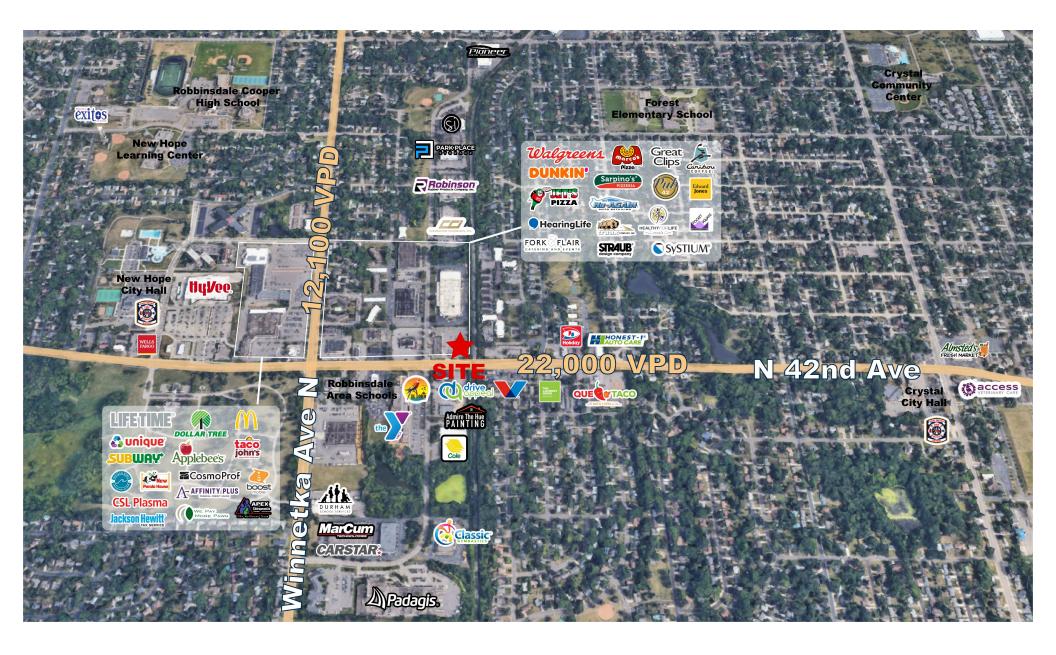

## PROPERTY OVERVIEW

| ADDRESS           | 7500 - 7560 42nd Ave N        |  |
|-------------------|-------------------------------|--|
| CITY, STATE       | New Hope, MN                  |  |
| LEASE RATE        | Negotiable                    |  |
| BLDG A CAM & TAX  | \$7.27 PSF                    |  |
| BLDG B CAM & TAX  | \$8.56 PSF                    |  |
| SPACE AVAILABLE:  |                               |  |
| SUITE 7550        | 1,200 SF (Former Fitness)     |  |
| SUITE 7508        | 3,600 SF (Former Music Store) |  |
| 2ND FLOOR SPACE 1 | 1,200 SF                      |  |
| 2ND FLOOR SPACE 2 | 1,200 SF                      |  |
| YEAR BUILT        | 2006                          |  |
| COUNTY            | Hennepin                      |  |
| PARKING           | 150 Spaces                    |  |

## <u>HIGHLIGHTS</u>

- Located on Main thoroughfare through New Hope
- On Hard, Signalized corner with the YMCA, Pub 42, and multi-story office building
- Well maintained center
- Abundant parking
- Nearby retailors include; Dunkin Donuts, McDonald's, El Loro Mexican Restaurant, Life Time Fitness, Taco Johns, Hyvee, Applebee's, Dollar Tree, and CSL Plasma
- Strong monument signage opportunity