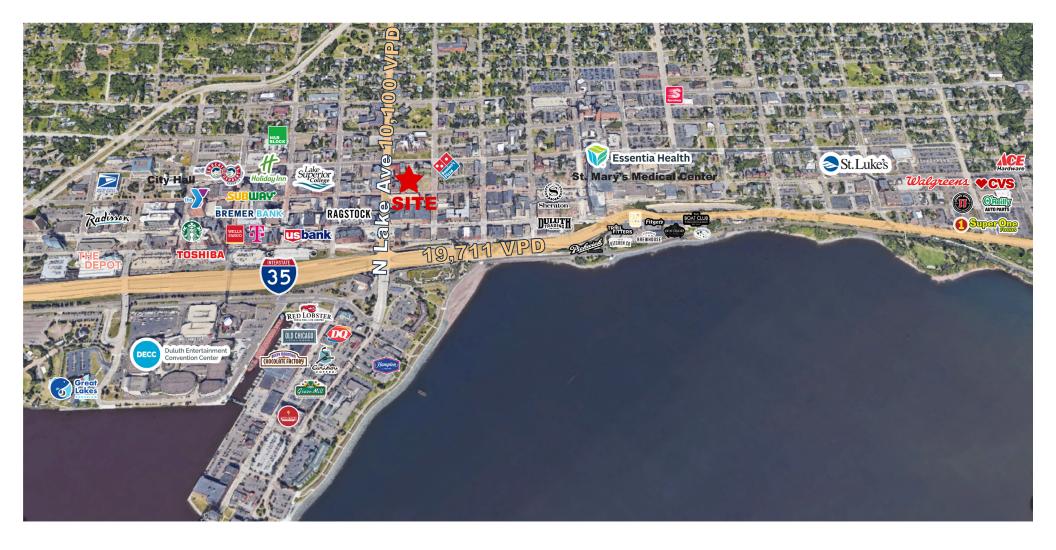

#### **HIGHLIGHTS**

- Near new Essentia Health/St. Mary's Medical Center and St. Luke's Hospital
- Heavy retail and restaurant node
- Easy access to popular Canal Park, Duluth Entertainment Convention Center, Sheraton, Holiday Inn & Suites, and more
- Near Pizza Luce, US Bank, Domino's, Duluth Trading, Starbucks and more
- Consistent residential apartment occupancy of 90-95%