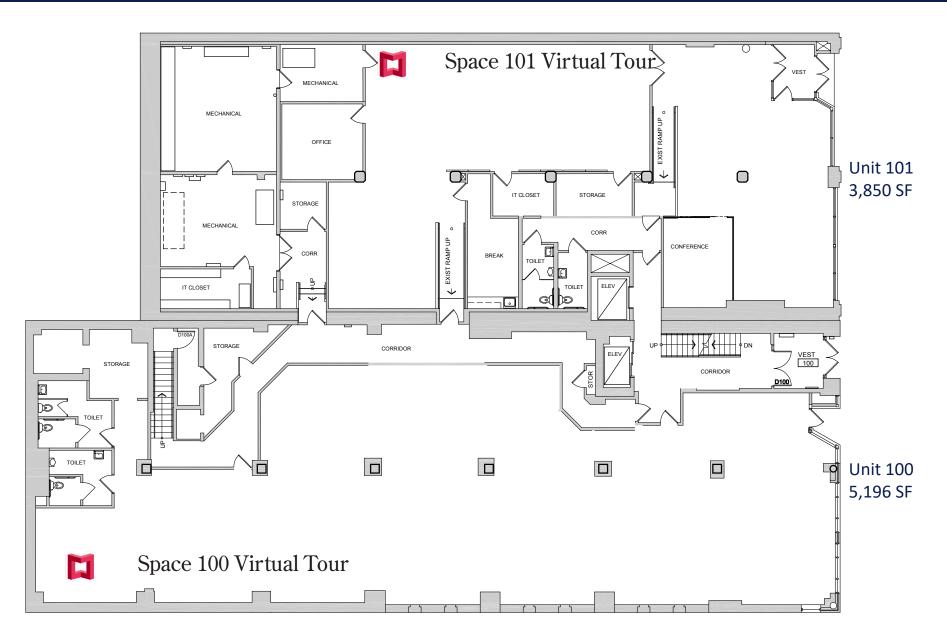

#### **PROPERTY OVERVIEW**

| ADDRESS         | 5 East 1st Street               |
|-----------------|---------------------------------|
| CITY, STATE     | Duluth, MN 55802                |
| SUITE 100       | 5,196 SF                        |
| SUITE 101       | 3,850 SF                        |
| LEASE RATE      | \$16-\$19 Modified Gross        |
| YEAR BUILT      | 1922                            |
| APARTMENT UNITS | 48                              |
| COUNTY          | St. Louis                       |
| PARKING         | Street, Surface Lots, and Ramps |

## **1ST FLOOR**