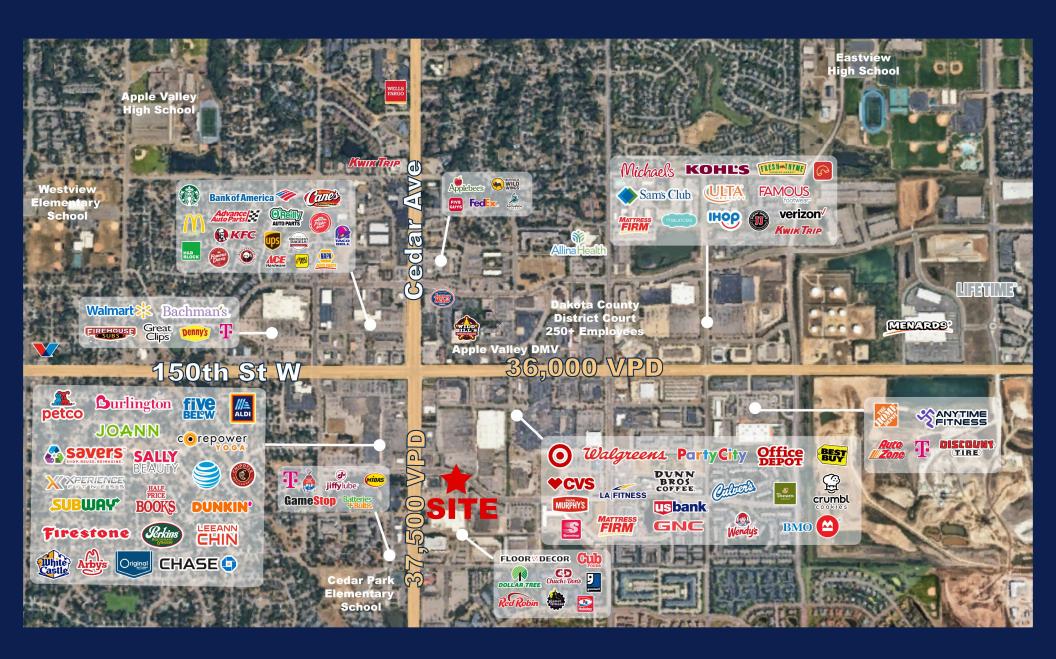

## **HIGHLIGHTS**

- Excellent demographics with 5 mile population of 209,676 and average household income of \$130,682
- Outlot to Cub Foods, Chuck & Don's, Dollar Tree, and Goodwill
- Traffic counts in front of property is 11,400 vehicles per day