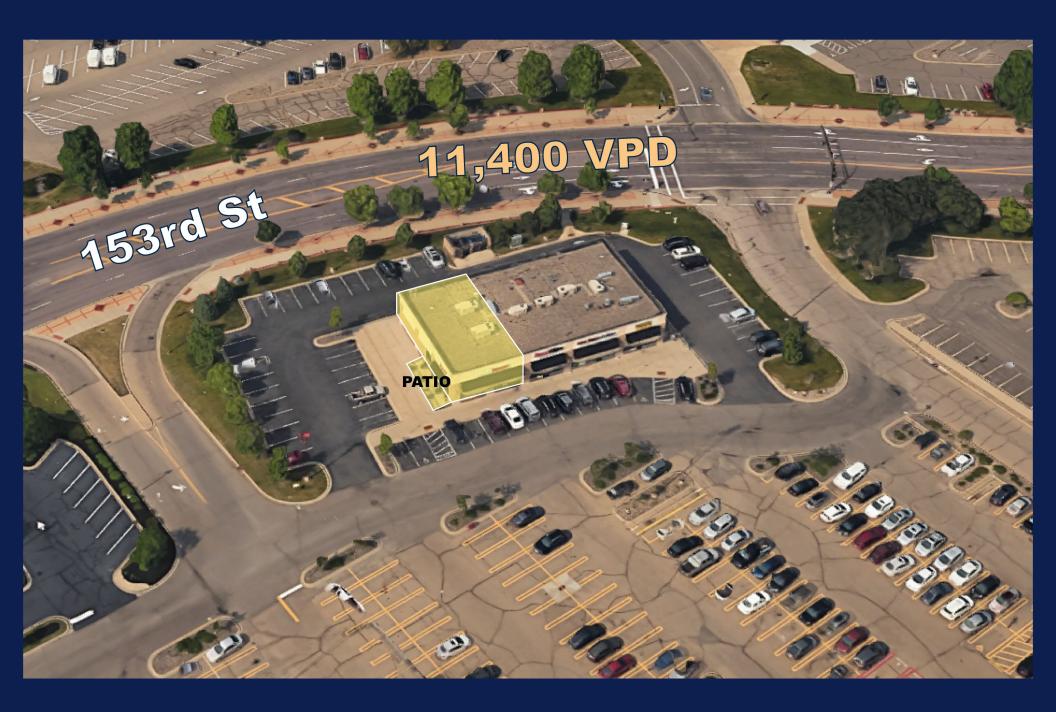

**ADDRESS** 7394 153rd St W, Suite 100

CITY, STATE Apple Valley, MN

**SPACE AVAILABLE** 2,500 SF Endcap W/ Patio

**LEASE RATE** \$32.50 PSF Net

**CAM & TAXES** \$14.62 PSF

YEAR BUILT 2013

**COUNTY** Dakota

**PARKING** 55 Surface Stalls

## **HIGHLIGHTS**

- Excellent demographics with 5 mile population of 209,676 and average household income of \$130,682
- Outlot to Cub Foods, Chuck & Don's, Dollar Tree, and Goodwill
- Traffic counts in front of property is 11,400 vehicles per day