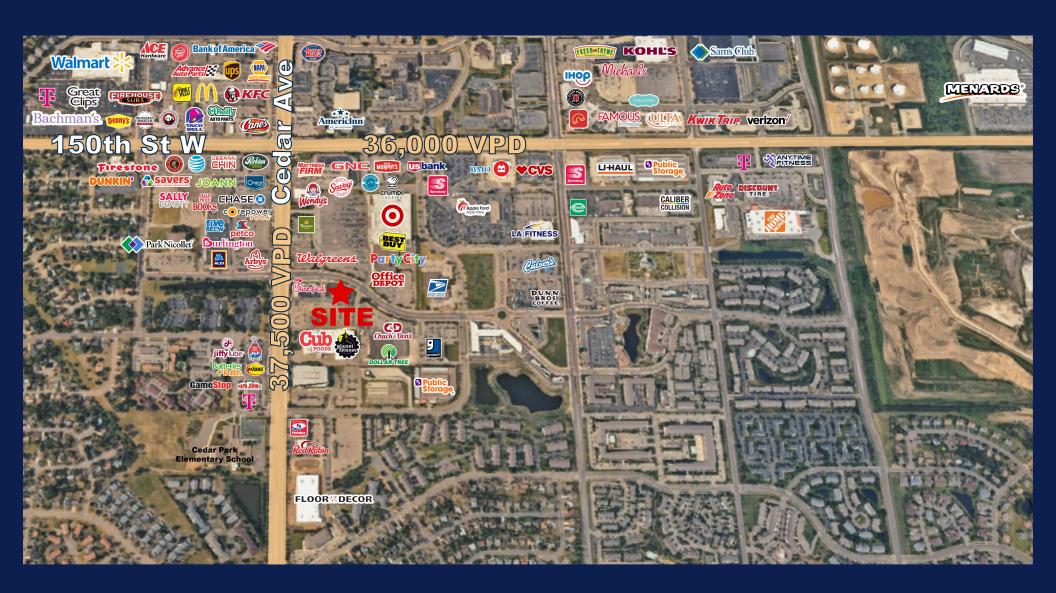

## **HIGHLIGHTS**

- Excellent demographics with 5 mile population of 209,676 and average household income of \$130,682
- Outlot to Cub Foods, Chuck & Don's, Dollar Tree, and Goodwill
- Traffic counts in front of property is 11,400 vehicles per day