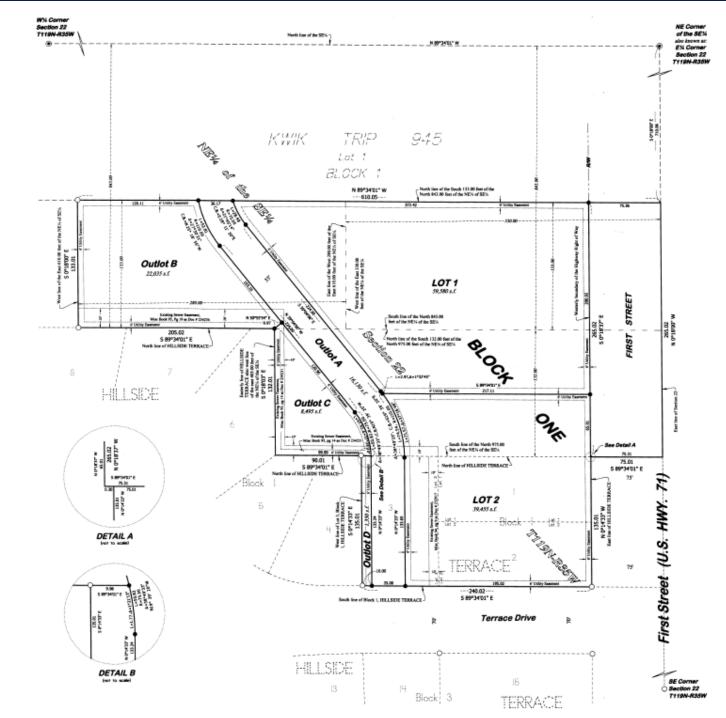

## PROPERTY OVERVIEW

| ADDRESS      | 2200 1st St S              |  |
|--------------|----------------------------|--|
| CITY, STATE  | Willmar, MN 56201          |  |
| LOT SIZE     | 1.1 Acres                  |  |
| APPROX. SIZE | 8,495 + 39,455 = 47,950 SF |  |
| SALE PRICE   | Negotiable                 |  |
| SURVEY       | See Attached               |  |
| LEASE RATE   | Negotiable                 |  |