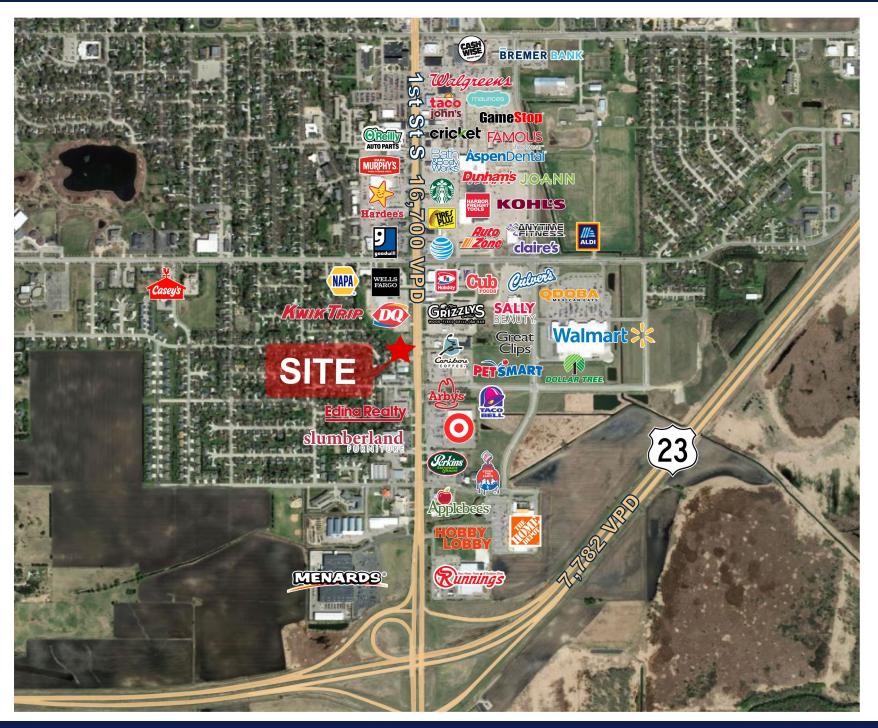

## **HIGHLIGHTS**

- Best trade area in Willmar, MN
- Near medical and retail
- Multiple national retailers
- Connector between trade areas

|                      | 1-MILE RADIUS | 3-MILE RADIUS | 5-MILE RADIUS |
|----------------------|---------------|---------------|---------------|
| POPULATION           | 5,422         | 19,083        | 21,760        |
| MEDIAN AGE           | 36.3          | 35.8          | 35.5          |
| MEDIAN HH<br>INCOME  | \$46,879      | \$51,343      | \$52,651      |
| AVERAGE HH<br>INCOME | \$59,290      | \$64,264      | \$66,177      |