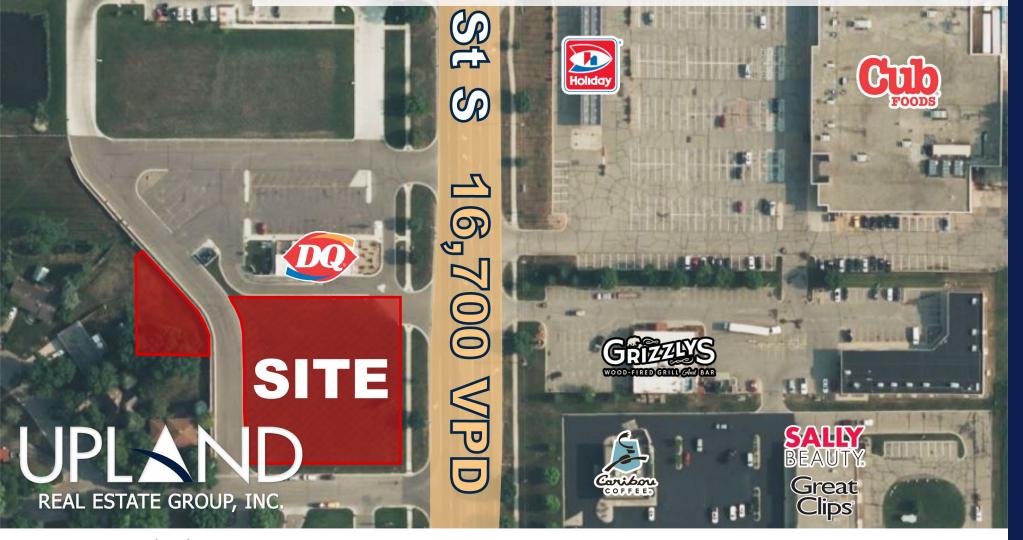

## PROPERTY OVERVIEW

| ADDRESS      | 2200 1st St S              |  |
|--------------|----------------------------|--|
| CITY, STATE  | Willmar, MN 56201          |  |
| LOT SIZE     | 1.1 Acres                  |  |
| APPROX. SIZE | 8,495 + 39,455 = 47,950 SF |  |
| SALE PRICE   | Negotiable                 |  |
| SURVEY       | See Attached               |  |
| LEASE RATE   | Negotiable                 |  |

## **HIGHLIGHTS**

- Best trade area in Willmar, MN
- Near medical and retail
- Multiple national retailers
- Connector between trade areas

|                      | 1-MILE RADIUS | 3-MILE RADIUS | 5-MILE RADIUS |
|----------------------|---------------|---------------|---------------|
| POPULATION           | 5,422         | 19,083        | 21,760        |
| MEDIAN AGE           | 36.3          | 35.8          | 35.5          |
| MEDIAN HH<br>INCOME  | \$46,879      | \$51,343      | \$52,651      |
| AVERAGE HH<br>INCOME | \$59,290      | \$64,264      | \$66,177      |