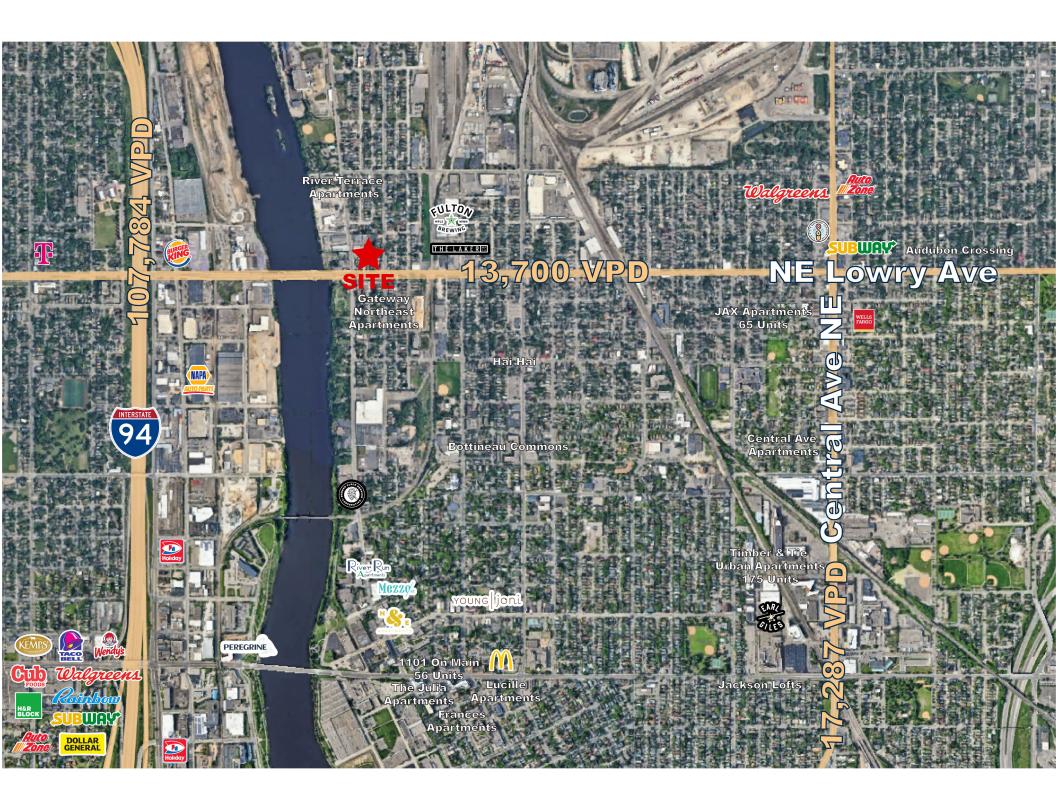

Location Highlights:

Located right next to Lowry Bridge with a nearby exit to I-94

Large parking capacity, extremely rare in Northeast

Located in Northeast Minneapolis Dense surrounding population

Highly visible property