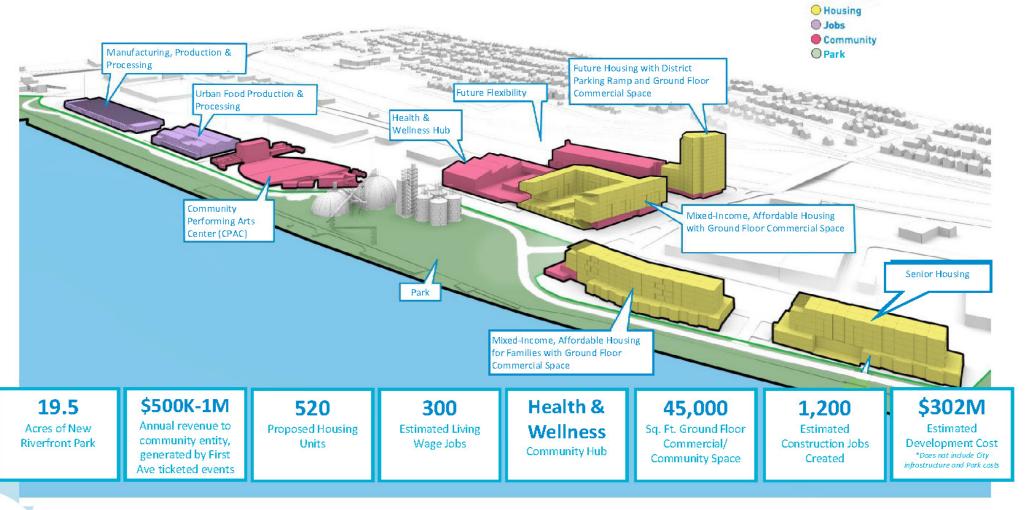

# Upper Harbor Terminal Redevelopment Plan - Phase I (Under Construction)

Downtown Minneapolis

Northeast Minneapolis

Future Riverfront Park Upper Harbor Terminal inte

rstate

North Minneapolis

**Dowling Ave Crossing** 

**Mississippi River** 

\*Courtesy of City of Minneapolis (https://www.minneapolismn.gov/government/programs-initiatives/upper-harbor/)\*

# Upper Harbor Terminal Redevelopment Plan - Development Overview

\*Courtesy of City of Minneapolis (https://www.minneapolismn.gov/government/programs-initiatives/upper-harbor/)