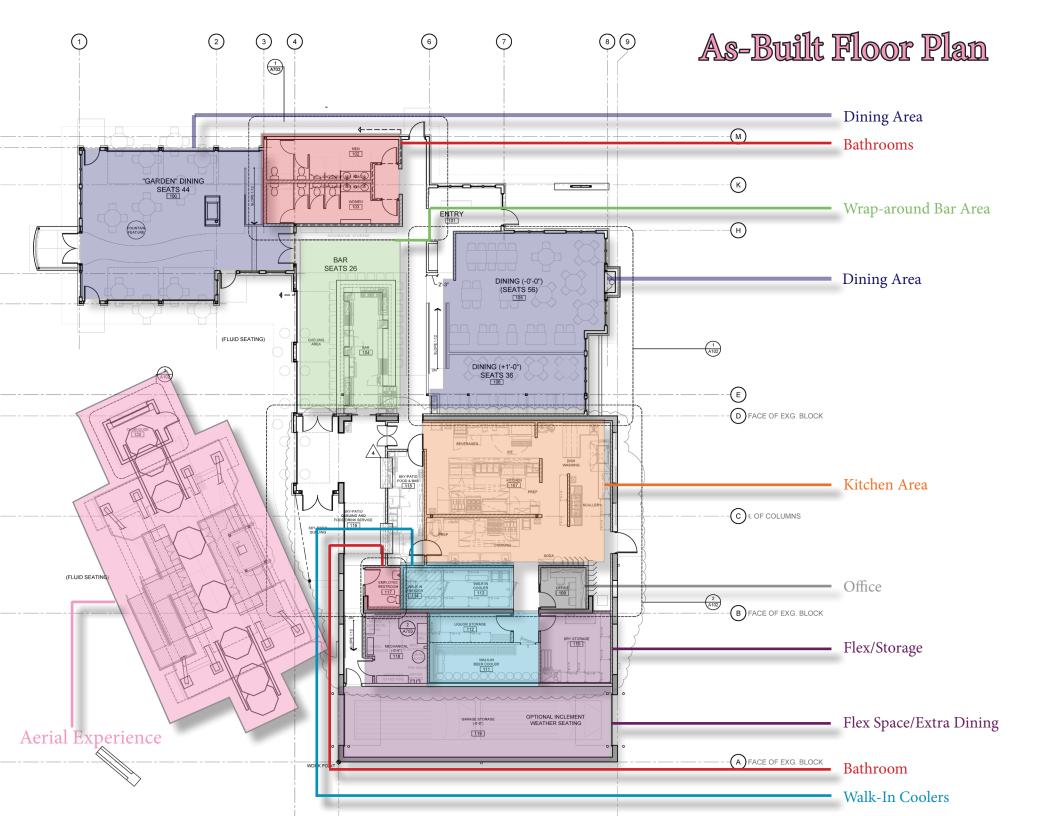

Central Ave. NE

Northloop

Broadway St. NE

INTERSTATE 94

CIAIN SCOUTT

Lowry Ave N

Interior Highlights: Fully built-out restaurant kitchen and walk-in coolers Large wrap-around wet bar Beautiful seating areas with one-of-a-kind architecture Exciting atmosphere coupled with unique fixtures provides an extraordinary

experience to guests and clientele

### Massive Outdoor Patio Space

11- 1 Y