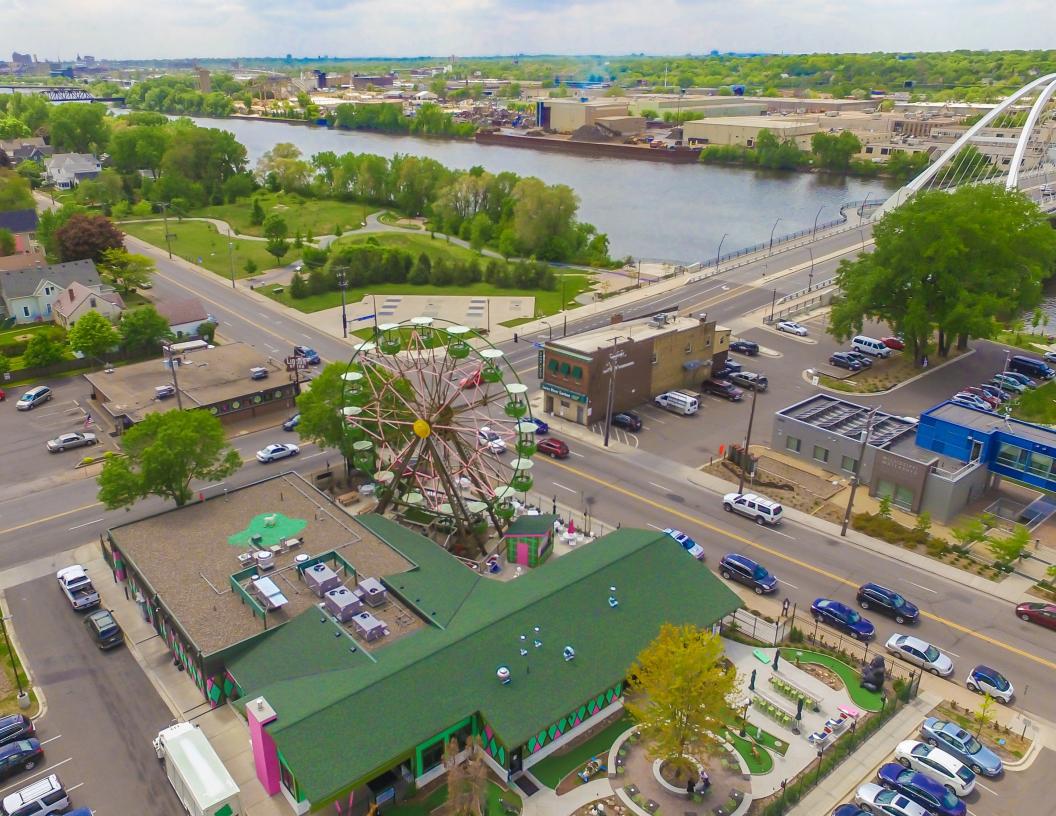

| Lease Rate          | Negotiable                    |
| Sale Price          | Negotiable                    |
| CAM & Tax 2024 Est. | TBD                           |
| Year Built          | 2014                          |
| County              | Hennepin                      |
| Parking             | 43 Surface Stalls             |
| Taxes 2023          | \$48,887.14 (\$5.82 PSF)      |



Location Highlights:

Located right next to Lowry Bridge with a nearby exit to I-94

Large parking capacity, extremely rare in Northeast

Located in Northeast Minneapolis Dense surrounding population

Highly visible property



Downtown Minneapolis

6

H

Nicollet Island

20,919 VPD

14,193 VPD

INTERSTATE 94

35W

Central Ave. NE

Northloop

Broadway St. NE

INTERSTATE 94

CIAIN SCOUTT

Lowry Ave N







Interior Highlights: Fully built-out restaurant kitchen and walk-in coolers Large wrap-around wet bar Beautiful seating areas with one-of-a-kind architecture Exciting atmosphere coupled with unique fixtures provides an extraordinary

experience to guests and clientele

### Massive Outdoor Patio Space

11- 1 Y



# Upper Harbor Terminal Redevelopment Plan - Phase I (Under Construction)

Downtown Minneapolis

Northeast Minneapolis

Future Riverfront Park Upper Harbor Terminal inte

rstate

North Minneapolis

**Dowling Ave Crossing** 

**Mississippi River** 

\*Courtesy of City of Minneapolis (https://www.minneapolismn.gov/government/programs-initiatives/upper-harbor/)\*

# Upper Harbor Terminal Redevelopment Plan - Development Overview



\*Courtesy of City of Minneapolis (https://www.